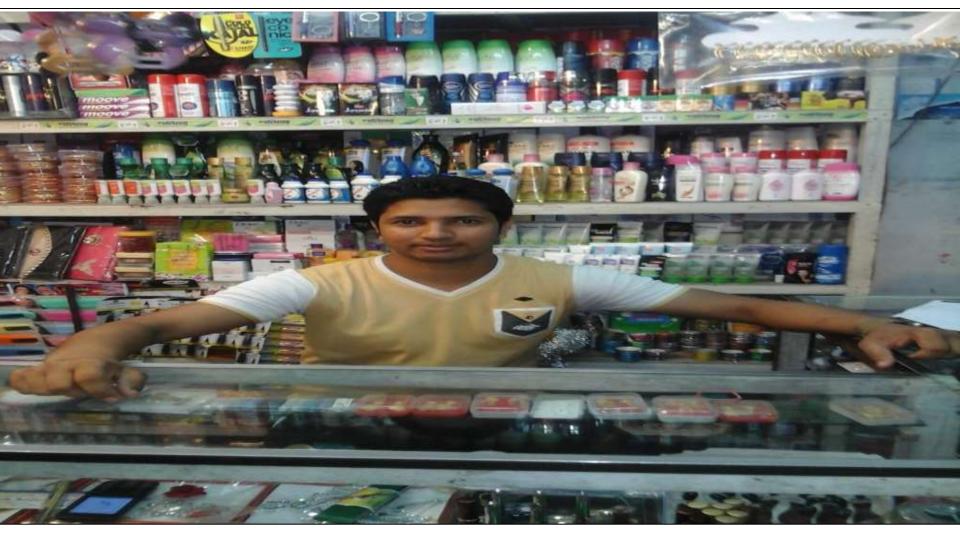

## **PROPOSED NOBIN UDYOKTA BUSINESS INFO**

| Business Name                                                | : | Brishty Cosmetics                                                                       |
|--------------------------------------------------------------|---|-----------------------------------------------------------------------------------------|
| Address/ Location                                            | : | Taltola Bazar Eyasin Shoping complex Sonargaon,<br>Narayanganj.                         |
| Total Investment in BDT                                      | : | Tk. 274,000                                                                             |
| Financing                                                    | : | Self Tk.174,000 (from existing business)<br>Required Investment Tk. 100,000 (as equity) |
| Present salary/drawings from business                        | : | BDT 3,500 (Three thousand Five Hundred)                                                 |
| Proposed Salary                                              | : | BDT 4,500 (Four thousand Five Hundred)                                                  |
| Proposed Business<br>Implementation Plan                     |   |                                                                                         |
| (i) % of present gross profit margin                         | : | On an average 20%                                                                       |
| (ii) Estimated % of proposed gross profit margin             | : | On an average 20%                                                                       |
| (iii) In future risk mgt. plan<br>(from fire, disaster etc.) | : |                                                                                         |