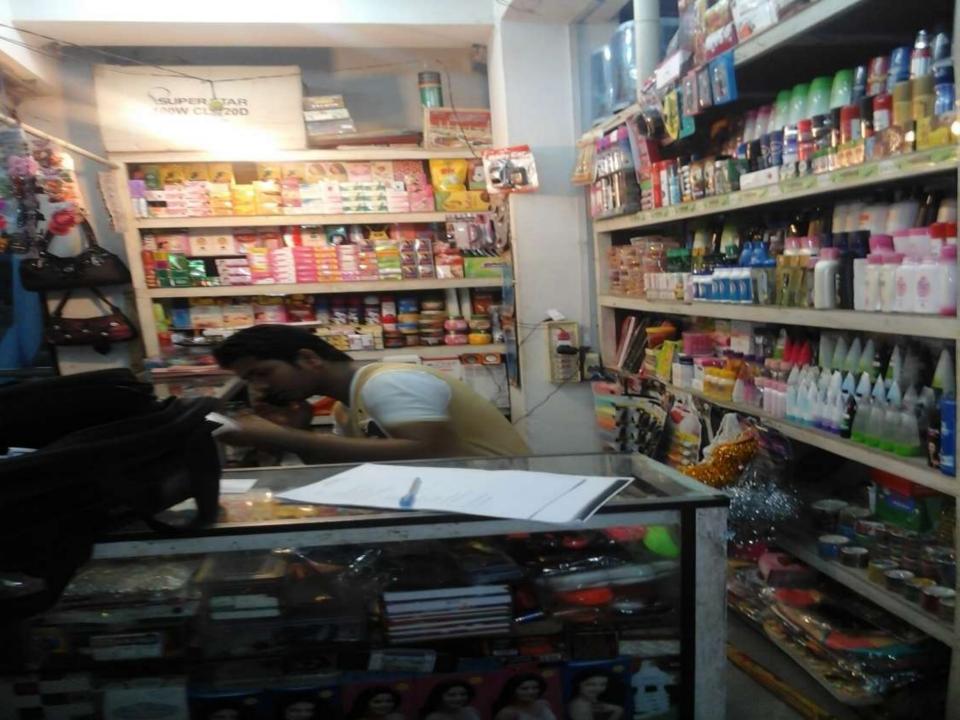

## **PROPOSED NOBIN UDYOKTA BUSINESS INFO**

| Business Name                                                | : | Brishty Cosmetics                                                                       |
|--------------------------------------------------------------|---|-----------------------------------------------------------------------------------------|
| Address/ Location                                            | : | Taltola Bazar Eyasin Shoping complex Sonargaon,<br>Narayanganj.                         |
| Total Investment in BDT                                      | : | Tk. 274,000                                                                             |
| Financing                                                    | : | Self Tk.174,000 (from existing business)<br>Required Investment Tk. 100,000 (as equity) |
| Present salary/drawings from business                        | : | BDT 3,500 (Three thousand Five Hundred)                                                 |
| Proposed Salary                                              | : | BDT 4,500 (Four thousand Five Hundred)                                                  |
| Proposed Business<br>Implementation Plan                     |   |                                                                                         |
| (i) % of present gross profit margin                         | : | On an average 20%                                                                       |
| (ii) Estimated % of proposed gross profit margin             | : | On an average 20%                                                                       |
| (iii) In future risk mgt. plan<br>(from fire, disaster etc.) | : |                                                                                         |