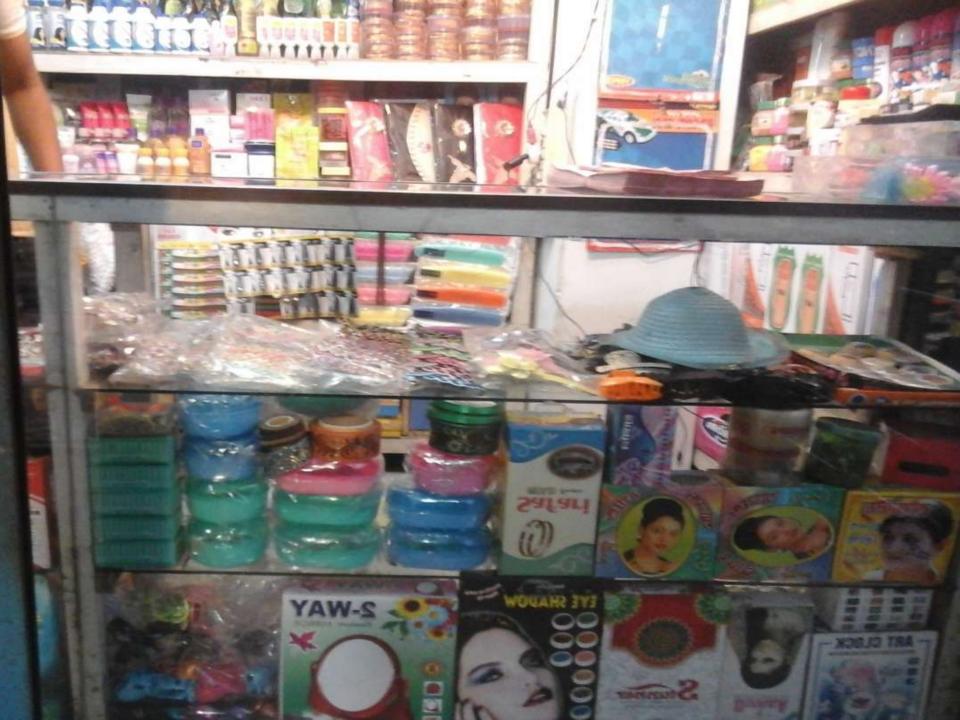

## **PROPOSED NOBIN UDYOKTA BUSINESS INFO**

| Business Name                                                | : | Brishty Cosmetics                                                                       |
|--------------------------------------------------------------|---|-----------------------------------------------------------------------------------------|
| Address/ Location                                            | : | Taltola Bazar Eyasin Shoping complex Sonargaon,<br>Narayanganj.                         |
| Total Investment in BDT                                      | : | Tk. 274,000                                                                             |
| Financing                                                    | : | Self Tk.174,000 (from existing business)<br>Required Investment Tk. 100,000 (as equity) |
| Present salary/drawings from business                        | : | BDT 3,500 (Three thousand Five Hundred)                                                 |
| Proposed Salary                                              | : | BDT 4,500 (Four thousand Five Hundred)                                                  |
| Proposed Business<br>Implementation Plan                     |   |                                                                                         |
| (i) % of present gross profit margin                         | : | On an average 20%                                                                       |
| (ii) Estimated % of proposed gross profit margin             | : | On an average 20%                                                                       |
| (iii) In future risk mgt. plan<br>(from fire, disaster etc.) | : |                                                                                         |