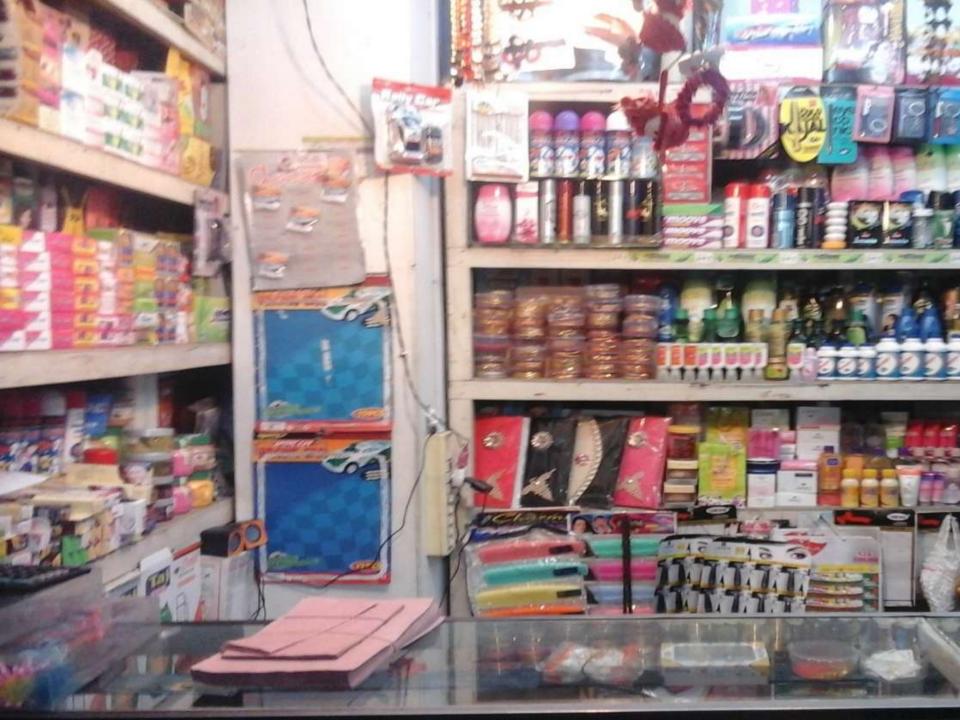

## **PROPOSED NOBIN UDYOKTA BUSINESS INFO**

| Business Name                                                | : | Brishty Cosmetics                                                                       |
|--------------------------------------------------------------|---|-----------------------------------------------------------------------------------------|
| Address/ Location                                            | : | Taltola Bazar Eyasin Shoping complex Sonargaon,<br>Narayanganj.                         |
| Total Investment in BDT                                      | : | Tk. 274,000                                                                             |
| Financing                                                    | : | Self Tk.174,000 (from existing business)<br>Required Investment Tk. 100,000 (as equity) |
| Present salary/drawings from business                        | : | BDT 3,500 (Three thousand Five Hundred)                                                 |
| Proposed Salary                                              | : | BDT 4,500 (Four thousand Five Hundred)                                                  |
| Proposed Business<br>Implementation Plan                     |   |                                                                                         |
| (i) % of present gross profit margin                         | : | On an average 20%                                                                       |
| (ii) Estimated % of proposed gross profit margin             | : | On an average 20%                                                                       |
| (iii) In future risk mgt. plan<br>(from fire, disaster etc.) | : |                                                                                         |