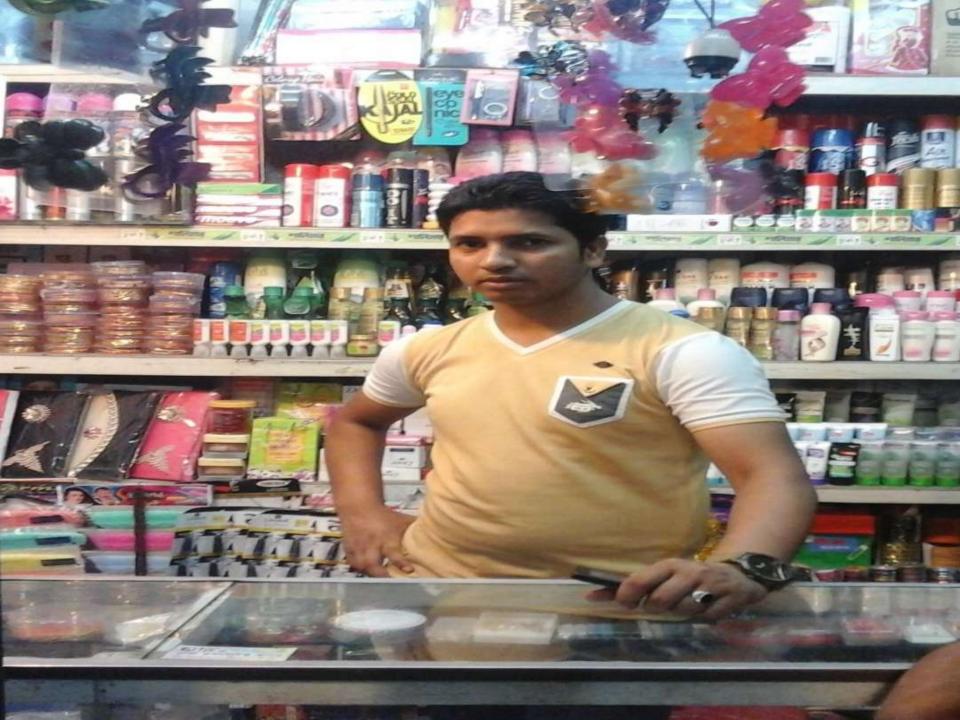

## **PROPOSED NOBIN UDYOKTA BUSINESS INFO**

| Business Name                                                | : | Brishty Cosmetics                                                                       |
|--------------------------------------------------------------|---|-----------------------------------------------------------------------------------------|
| Address/ Location                                            | : | Taltola Bazar Eyasin Shoping complex Sonargaon,<br>Narayanganj.                         |
| Total Investment in BDT                                      | : | Tk. 274,000                                                                             |
| Financing                                                    | : | Self Tk.174,000 (from existing business)<br>Required Investment Tk. 100,000 (as equity) |
| Present salary/drawings from business                        | : | BDT 3,500 (Three thousand Five Hundred)                                                 |
| Proposed Salary                                              | : | BDT 4,500 (Four thousand Five Hundred)                                                  |
| Proposed Business<br>Implementation Plan                     |   |                                                                                         |
| (i) % of present gross profit margin                         | : | On an average 20%                                                                       |
| (ii) Estimated % of proposed gross profit margin             | : | On an average 20%                                                                       |
| (iii) In future risk mgt. plan<br>(from fire, disaster etc.) | : |                                                                                         |