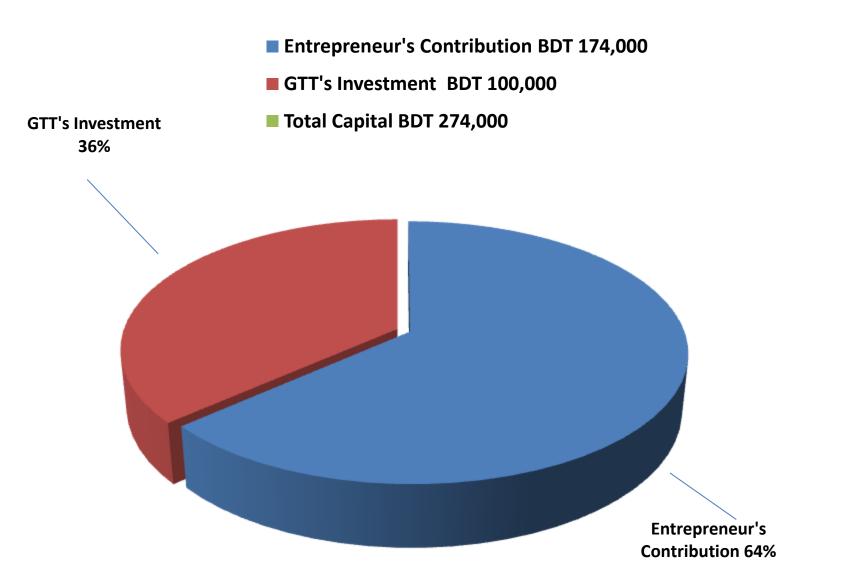

| Particu                                                            | Existing<br>Business<br>(BDT) | Proposed<br>(BDT) | Total<br>(BDT) |          |
|--------------------------------------------------------------------|-------------------------------|-------------------|----------------|----------|
| Existing                                                           | Proposed                      |                   |                |          |
| Investment in products Cosmetics and jewellery item, gift item etc | •                             |                   |                | 217,000  |
| Investment in equipment (light, fan e                              | 1,600                         | -                 | 1,600          |          |
| Cash in hand                                                       |                               |                   | -              | 6,800    |
| Decoration (fixture and fittings)                                  |                               |                   | -              | 12,000   |
| Advance for shop                                                   |                               |                   | -              | 50,000   |
| Debtors (Since March, 2016 to present)                             |                               |                   | -              | 3,200    |
| GB Outstanding Loan                                                |                               |                   | -              | (6,600)  |
| Creditors (Since February, 2016 to present)                        |                               |                   | -              | (10,000) |
| Total Ca                                                           | 174,000                       | 100,000           | 274,000        |          |