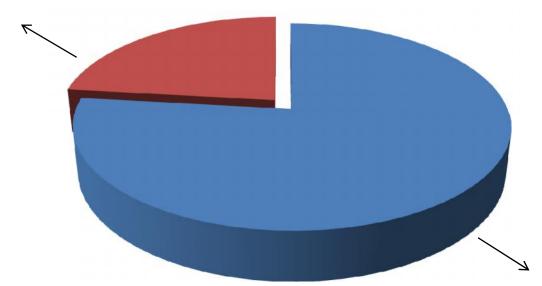

#### **SOURCE OF FINANCE**

- Entrepreneur's Contribution BDT 331,000
- GTT's Investment BDT 100,000
- Total Capital BDT 431,000

GTT's Investment 23%

Entrepreneur's Contribution 77%