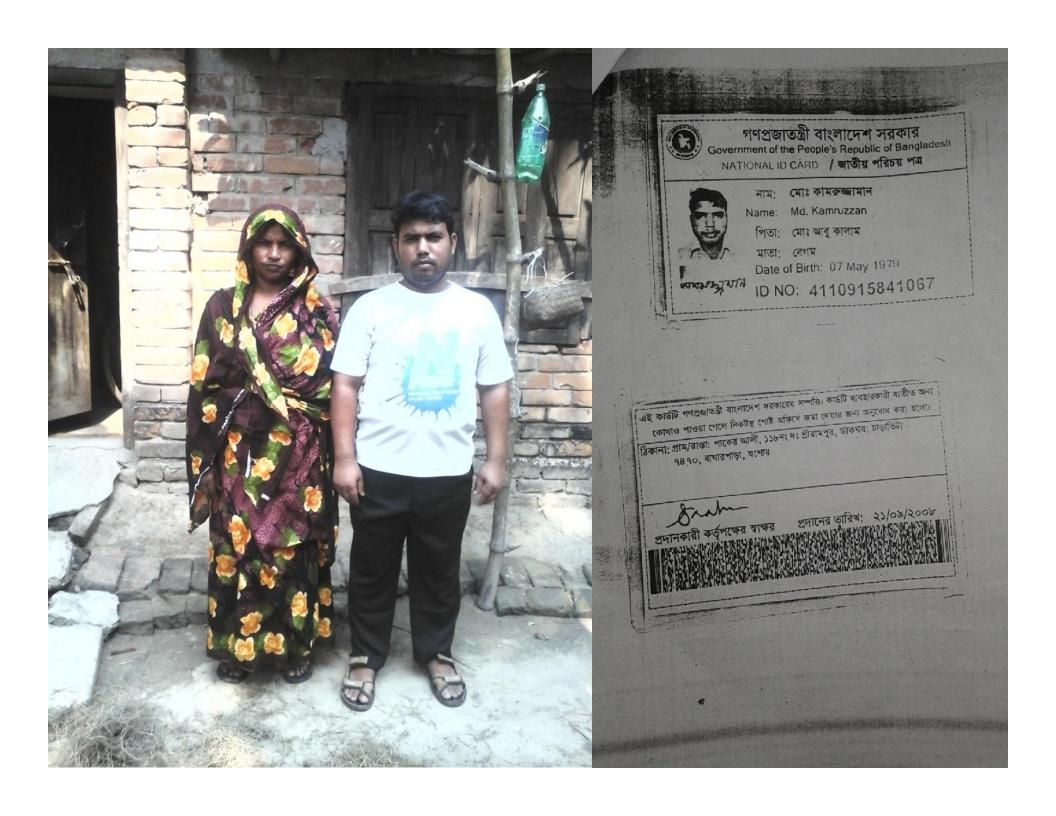

#### BRIEF BIO OF THE PROPOSED NOBIN UDYOKTA

| Name and address                                                                                                                          | :     | Md. Kamruzzaman  Vill: Paker Ali, Union: Bashuari, Post: Choravita, Upazila: Bagherpara, District: Jessore.                                                                                                     |
|-------------------------------------------------------------------------------------------------------------------------------------------|-------|-----------------------------------------------------------------------------------------------------------------------------------------------------------------------------------------------------------------|
| Age                                                                                                                                       | :     | 35 years                                                                                                                                                                                                        |
| Marital status                                                                                                                            | :     | Married                                                                                                                                                                                                         |
| Children                                                                                                                                  | :     | 02 (Two) Sons                                                                                                                                                                                                   |
| No. of siblings:                                                                                                                          | :     | 02 (Two) Brothers and 02 (Two) Sisters                                                                                                                                                                          |
| Parent's and GB related Info:  (i) Who is GB member  (ii) Mother's name  (iii) Father's name  (iv) GB member's info  Further Information: | : : : | Mother   Begum  Md. Abu Kalam  Branch: Dorajhat, Bagherpara, Centre # 19/mo,  Loan no.: 2966, Member from March 04, 2000 to  January 28, 2012  First loan: Tk. 3,000  Existing loan: Nil, Last loan: Tk. 20,000 |
| (v) Who pays GB loan installment<br>(vi) Mobile lady<br>(vii) Grameen Education Loan<br>(viii) Any other loan                             | : : : | N/A<br>No<br>Nil<br>Nil                                                                                                                                                                                         |

#### BRIEF BIO OF THE PROPOSED NOBIN UDYOKTA (CONT...)

| Education, till to date                                                                                                                                         | : | S.S.C                                                                                                                                                                                                                              |
|-----------------------------------------------------------------------------------------------------------------------------------------------------------------|---|------------------------------------------------------------------------------------------------------------------------------------------------------------------------------------------------------------------------------------|
| Present Occupation (Besides own business, i.e., perusing further studies, other business etc.)                                                                  | : | Nil                                                                                                                                                                                                                                |
| Business Experiences and Training Info (years of experience, if s/he received any on- hand training, formal training, working experience as an apprentice etc.) | : | 12 (Twelve) years experiences is running his own business. He started the business with BDT 100,000 (One lac).  He has 05 (Five) years working experiences as an assistant in a local electric shop named Piya Electronics.        |
| Other Own/Family Sources of Income                                                                                                                              | : | His father's income from business (grocery shop). His brother's income from Agriculture. From his existing business income, he built a house, purchased 52 (Fifty two) decimal cultivation land and mortgaged 10 (Ten) katha land. |
| Other Own/Family Sources of Liabilities                                                                                                                         | : | Nil                                                                                                                                                                                                                                |
| NU's Contact No.                                                                                                                                                | : | 01915420831                                                                                                                                                                                                                        |
| NU's National ID No.                                                                                                                                            | : | 4110915841067                                                                                                                                                                                                                      |
| NU Project Source/Reference                                                                                                                                     | : | Grameen Telecom Trust                                                                                                                                                                                                              |

#### BRIEF HISTORY OF GB LOAN UTILIZATION BY FAMILY

- Begum was a GB member from from March 04, 2000 to January 28, 2012 at first she took GB loan BDT 3,000 (Three thousand).
- Gradually she took GB loan several times and utilized it for purchasing cow and assisting her son in existing business.
- Finally GB loan helped her to improve economic condition, livelihood and expanding the existing business of her son.