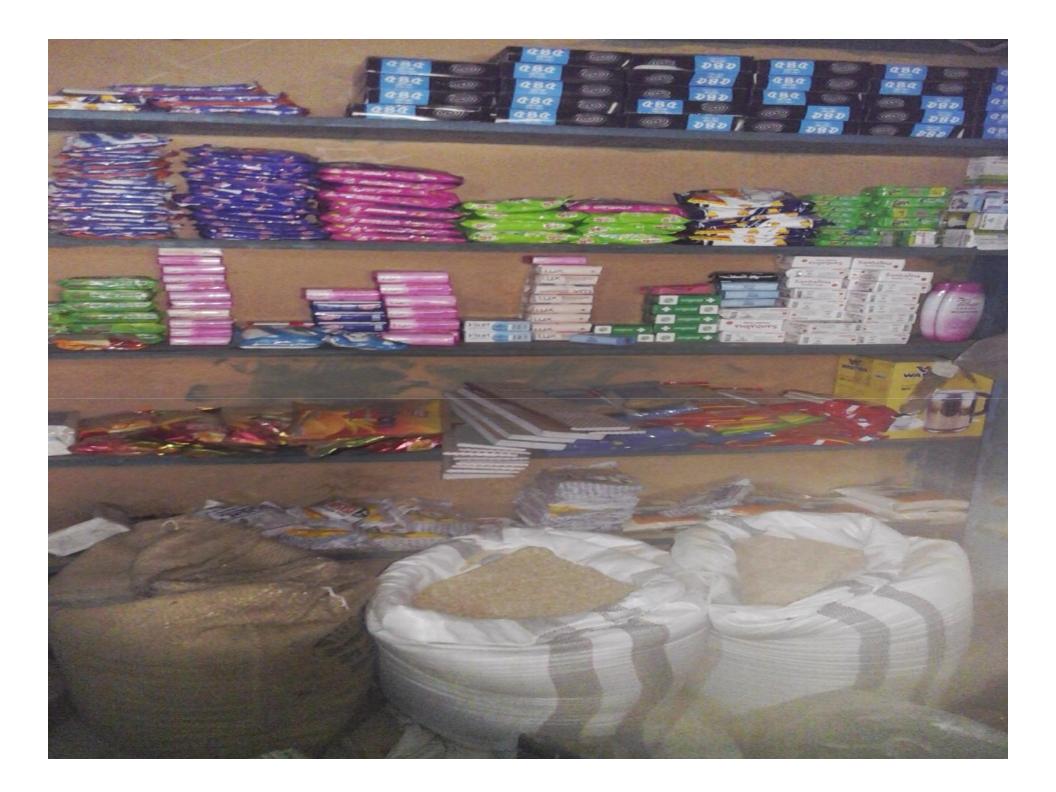

# Pictures

वरे नः- 1412 लाইरिंग्ञ ग१-প্রতিষ্ঠানের নাম, মেসার্স লাইসেন্সধারীর নাম ঃ পিতা / স্বামীর নাম ঃ স্থায়ী/অস্থায়ী ঠিকানা ঃ ব্যবসার স্থান-ব্যবসার ধরণ তারিখ পর্যন্ত বৈধ টাকা। (টাকা কথায়--022900 ফি প্রদানের পরিমাণ চালিয়ে যাবার জন্য এই লাইসেন্স প্রদান করা হলে প্রাপ্ত হয়ে তার ব্যবসা/বৃত্তি/পেশা