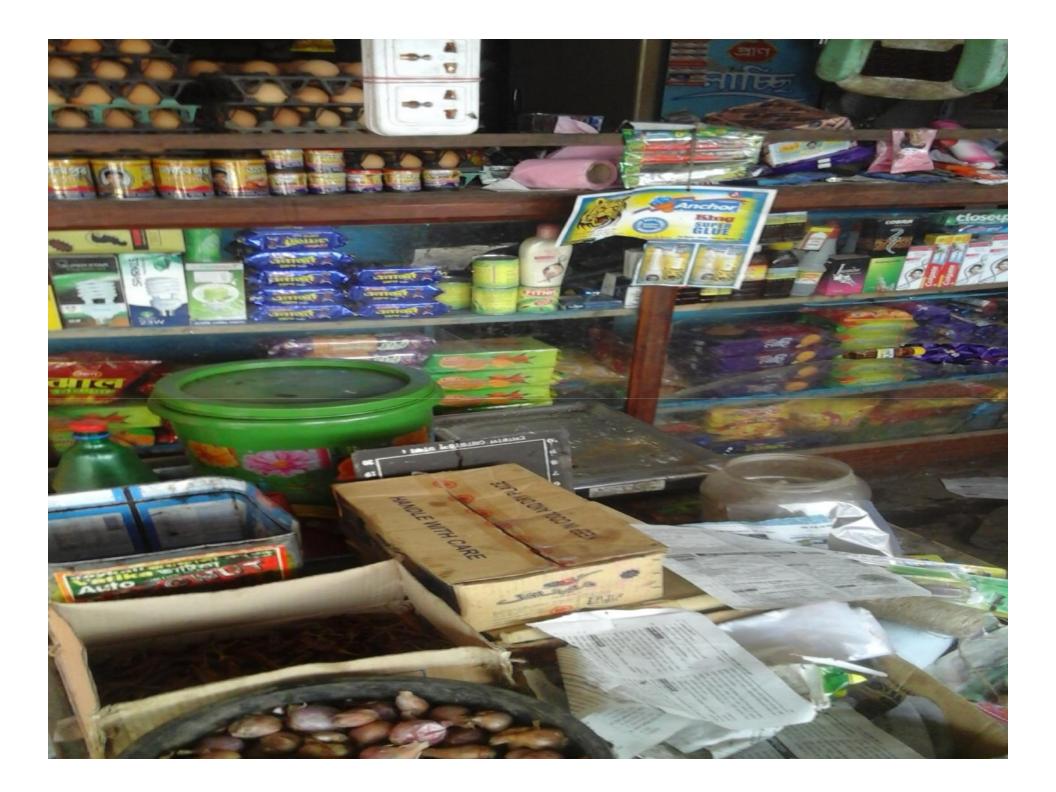

# Pictures

वरे नः- 1412 लाইरिंग्ञ ग१-প্রতিষ্ঠানের নাম, মেসার্স লাইসেন্সধারীর নাম ঃ পিতা / স্বামীর নাম ঃ স্থায়ী/অস্থায়ী ঠিকানা ঃ ব্যবসার স্থান-ব্যবসার ধরণ তারিখ পর্যন্ত বৈধ টাকা। (টাকা কথায়--022900 ফি প্রদানের পরিমাণ চালিয়ে যাবার জন্য এই লাইসেন্স প্রদান করা হলে প্রাপ্ত হয়ে তার ব্যবসা/বৃত্তি/পেশা