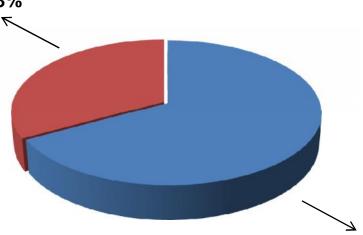

### **SOURCE OF FINANCE**

- Entrepreneur's Contribution BDT 303,000
- GTT's Investment BDT 150,000
- Total Capital BDT 453,000

Enterpreneur's Contribution 67%