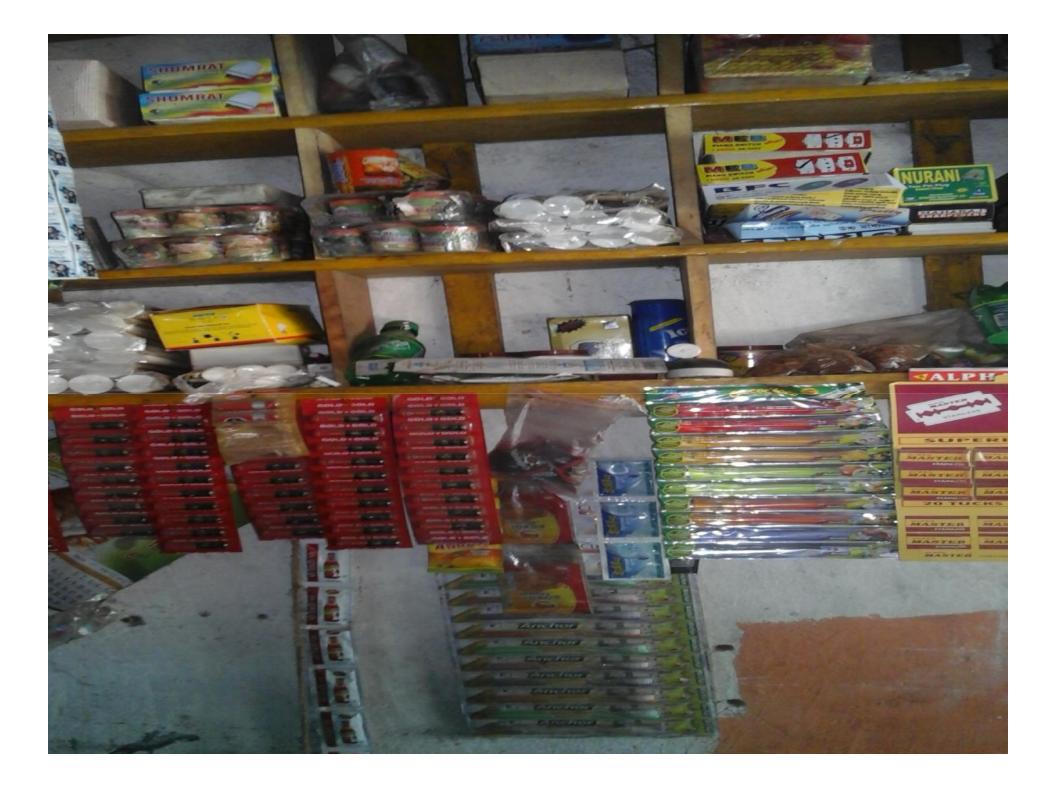

# Pictures

वरे नः- 1412 लाইरिंग्ञ ग१-প্রতিষ্ঠানের নাম, মেসার্স লাইসেন্সধারীর নাম ঃ পিতা / স্বামীর নাম ঃ স্থায়ী/অস্থায়ী ঠিকানা ঃ ব্যবসার স্থান-ব্যবসার ধরণ তারিখ পর্যন্ত বৈধ টাকা। (টাকা কথায়--022900 ফি প্রদানের পরিমাণ চালিয়ে যাবার জন্য এই লাইসেন্স প্রদান করা হলে প্রাপ্ত হয়ে তার ব্যবসা/বৃত্তি/পেশা