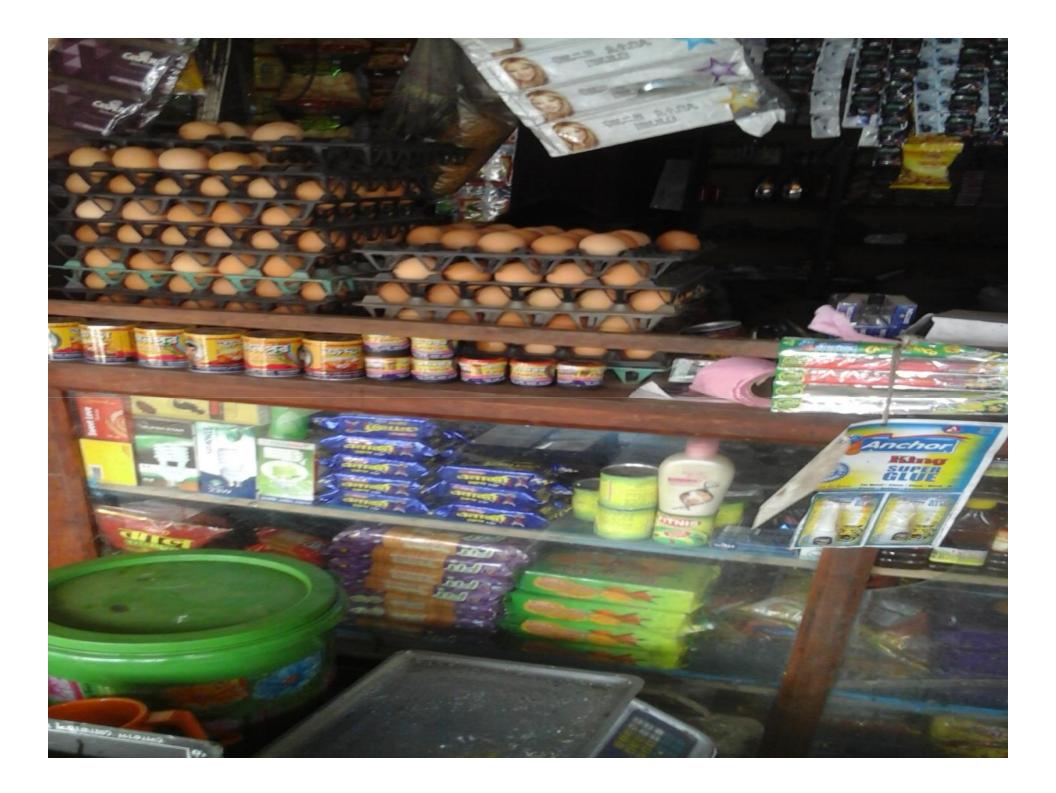

### PROPOSED NOBIN UDYOKTA BUSINESS INFO

| Business Name                                                | : | Azim Store                                                                            |
|--------------------------------------------------------------|---|---------------------------------------------------------------------------------------|
| Address/ Location                                            | : | Rajar hat , Jessore Sadar, Jessore.                                                   |
| Total Investment in BDT                                      | : | Tk. 453,000                                                                           |
| Financing                                                    | : | Self Tk. 303,000 (from existing business) Required Investment Tk. 150,000 (as equity) |
| Present salary/drawings from business                        | : | BDT 8,000 (Eight Thousand)                                                            |
| Proposed Salary                                              | : | BDT 10,000 (Ten Thousand)                                                             |
| Proposed Business<br>Implementation Plan                     |   |                                                                                       |
| (i) % of present gross profit margin                         | : | On products 10%.                                                                      |
| (ii) Estimated % of proposed gross profit margin             | : | On products 10%.                                                                      |
| (iii) In future risk mgt. plan<br>(from fire, disaster etc.) | : |                                                                                       |

#### PRESENT & PROPOSED INVESTMENT BREAKDOWN

| Particulars                                                                                                 |                                                                                |                   | Proposed | Total   |
|-------------------------------------------------------------------------------------------------------------|--------------------------------------------------------------------------------|-------------------|----------|---------|
| Existing                                                                                                    | Proposed                                                                       | Business<br>(BDT) | (BDT)    | (BDT)   |
| Investment in products (grocery item, confectionary item, bakery item, egg, betel nut and soft drinks etc.) | Investment in products (grocery item, confectionary item and bakery item etc.) | 195,780           | 150,000  | 345,780 |
| Investment in Machinery, Equipment & Tools (refrigerator, weight machine, bulb and fan etc.)                |                                                                                |                   |          | 34,200  |
| Cash in Hand                                                                                                |                                                                                |                   |          | 24,570  |
| Advance for Shop                                                                                            |                                                                                |                   |          | 25,000  |
| Debtors (Since April, 2016 to at present)                                                                   |                                                                                |                   |          | 15,950  |
| Creditors (Since April, 2016 to at present)                                                                 |                                                                                |                   |          | (9,000) |
| Decoration (fixture and fittings)                                                                           |                                                                                |                   |          | 16,500  |
| Total Capital                                                                                               |                                                                                |                   | 150,000  | 453,000 |