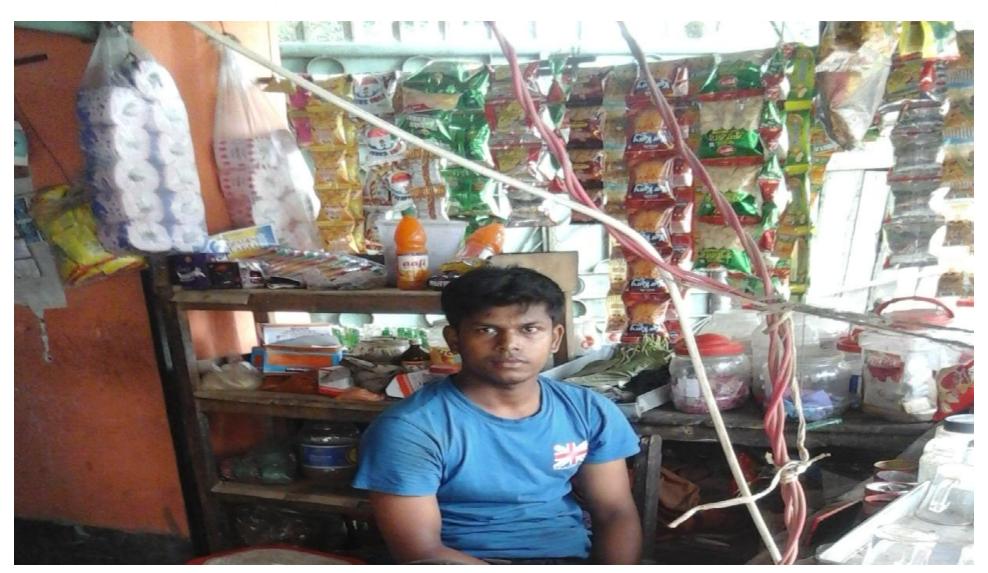

### Proposed NU Business Name: Azim Store Business Category: General Retail & Wholesale

Project Identified by: Md. Ashraful Alam, Asst. Officer, Jessore Sadar unit, Jessore Business Proposal Prepared by: Naznin Akther

### PROPOSED NOBIN UDYOKTA BUSINESS INFO

| Business Name                                                | : | Azim Store                                                                            |
|--------------------------------------------------------------|---|---------------------------------------------------------------------------------------|
| Address/ Location                                            | : | Rajar hat , Jessore Sadar, Jessore.                                                   |
| Total Investment in BDT                                      | : | Tk. 453,000                                                                           |
| Financing                                                    | : | Self Tk. 303,000 (from existing business) Required Investment Tk. 150,000 (as equity) |
| Present salary/drawings from business                        | : | BDT 8,000 (Eight Thousand)                                                            |
| Proposed Salary                                              | : | BDT 10,000 (Ten Thousand)                                                             |
| Proposed Business<br>Implementation Plan                     |   |                                                                                       |
| (i) % of present gross profit margin                         | : | On products 10%.                                                                      |
| (ii) Estimated % of proposed gross profit margin             | : | On products 10%.                                                                      |
| (iii) In future risk mgt. plan<br>(from fire, disaster etc.) | : |                                                                                       |