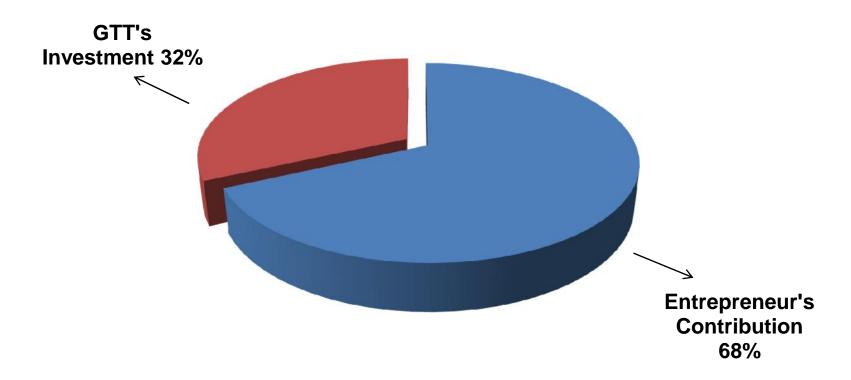

### PRESENT & PROPOSED INVESTMENT BREAKDOWN

| Parti                                                                                                       | Existing<br>Business | Proposed | Total   |       |  |
|-------------------------------------------------------------------------------------------------------------|----------------------|----------|---------|-------|--|
| Existing                                                                                                    | Proposed             | (BDT)    | (BDT)   | (BDT) |  |
| Investment in products (grocery item, confectionary item, bakery item, cosmetics item and soft drinks etc.) | 130,000              | 150,000  | 280,000 |       |  |
| Investment in mobile banking (bkas                                                                          | 70,000               |          | 70,000  |       |  |
| Investment in flexiload                                                                                     | 10,000               |          | 10,000  |       |  |
| Investment in Machineries, Equipm set, mobile set, bulb and fan etc.)                                       | 58,000               |          | 58,000  |       |  |
| Cash in hand                                                                                                | 2,000                |          | 2,000   |       |  |
| Advanc for shop                                                                                             | 20,000               |          | 20,000  |       |  |
| Decoration (fixture and fittings)                                                                           | 32,000               |          | 32,000  |       |  |
| Total                                                                                                       | 322,000              | 150,000  | 472,000 |       |  |

### **SOURCE OF FINANCE**

- Entrepreneur's Contribution BDT 322,000
- GTT's Investment BDT 150,000
- Total Capital BDT 472,000