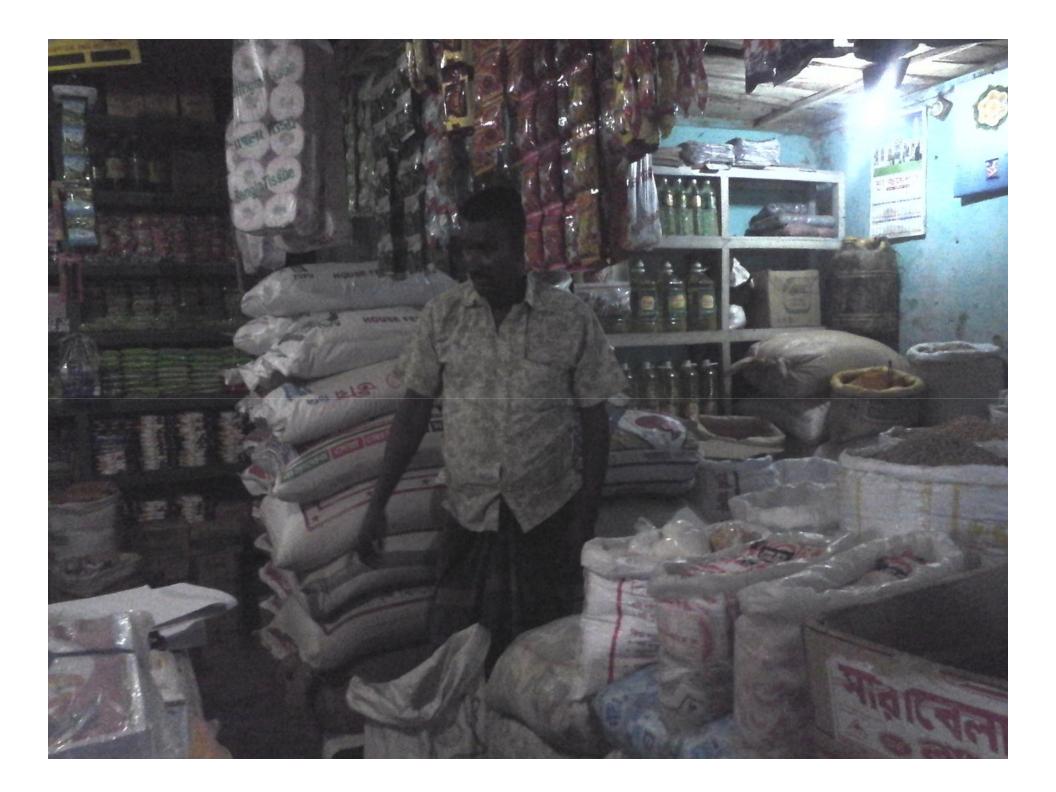

Proposed NU Business Name: Iqbal Store
Business Category: General Retail & Wholesale

Project Identified by: Md. Shahidul Islam, Officer, Jessore Sadar unit, Jessore Business Proposal Prepared by: Naznin Akther

## PROPOSED NOBIN UDYOKTA BUSINESS INFO

| Business Name                                                | : | Iqbal Store                                                                           |
|--------------------------------------------------------------|---|---------------------------------------------------------------------------------------|
| Address/ Location                                            | : | Choravita bazar, Bagherpara, Jessore.                                                 |
| Total Investment in BDT                                      | : | Tk. 730,000                                                                           |
| Financing                                                    | : | Self Tk. 530,000 (from existing business) Required Investment Tk. 200,000 (as equity) |
| Present salary/drawings from business                        | : | BDT 6,000 (Six Thousand)                                                              |
| Proposed Salary                                              | : | BDT 7,000 (Seven Thousand)                                                            |
| Proposed Business<br>Implementation Plan                     |   |                                                                                       |
| (i) % of present gross profit margin                         | : | On products 10%.                                                                      |
| (ii) Estimated % of proposed gross profit margin             | : | On products 10%.                                                                      |
| (iii) In future risk mgt. plan<br>(from fire, disaster etc.) | : |                                                                                       |