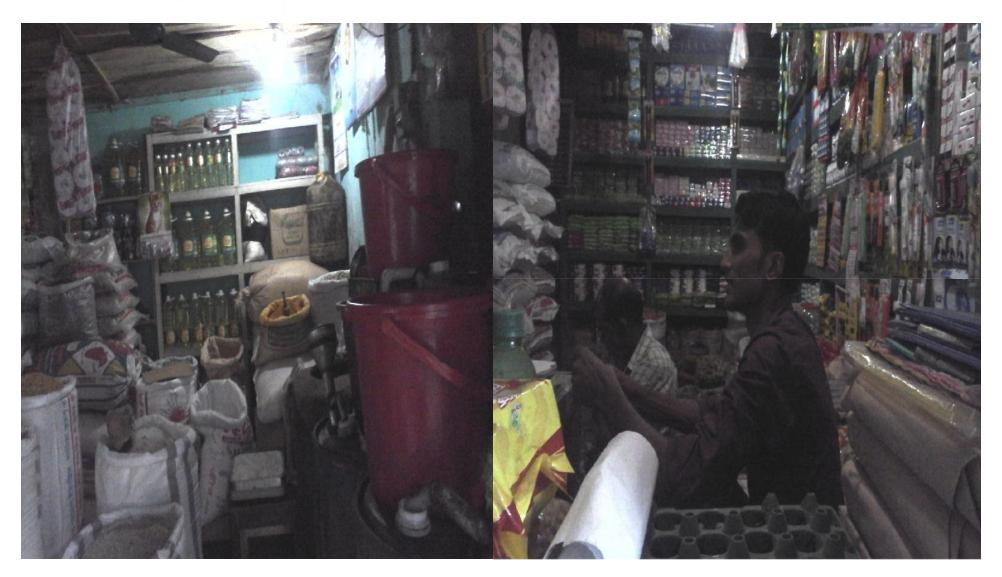

Proposed NU Business Name: Iqbal Store
Business Category: General Retail & Wholesale



Project Identified by: Md. Shahidul Islam, Officer, Jessore Sadar unit, Jessore Business Proposal Prepared by: Naznin Akther

## BRIEF BIO OF THE PROPOSED NOBIN UDYOKTA

| Name and address                                                                                                          | :  | Iqbal Hossen Vill: Kholshi Bhuiyapara, Union: Bashuari, Post: Bohorampur, Upazila: Bagherpara, District: Jessore.                                                                                     |  |  |
|---------------------------------------------------------------------------------------------------------------------------|----|-----------------------------------------------------------------------------------------------------------------------------------------------------------------