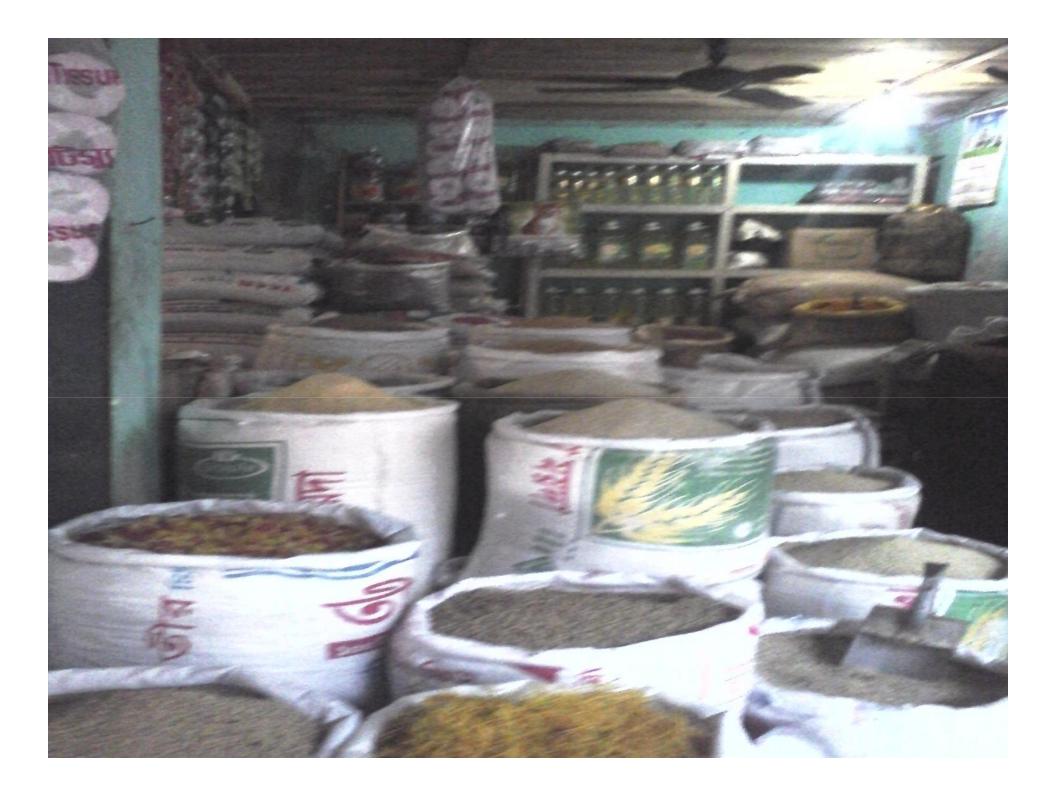

## PROPOSED NOBIN UDYOKTA BUSINESS INFO

| Business Name                                                | : | Iqbal Store                                                                           |
|--------------------------------------------------------------|---|---------------------------------------------------------------------------------------|
| Address/ Location                                            | : | Choravita bazar, Bagherpara, Jessore.                                                 |
| Total Investment in BDT                                      | : | Tk. 730,000                                                                           |
| Financing                                                    | : | Self Tk. 530,000 (from existing business) Required Investment Tk. 200,000 (as equity) |
| Present salary/drawings from business                        | : | BDT 6,000 (Six Thousand)                                                              |
| Proposed Salary                                              | : | BDT 7,000 (Seven Thousand)                                                            |
| Proposed Business<br>Implementation Plan                     |   |                                                                                       |
| (i) % of present gross profit margin                         | : | On products 10%.                                                                      |
| (ii) Estimated % of proposed gross profit margin             | : | On products 10%.                                                                      |
| (iii) In future risk mgt. plan<br>(from fire, disaster etc.) | : |                                                                                       |

#### PRESENT & PROPOSED INVESTMENT BREAKDOWN

| Particulars                                                                                                                                                            |                                                                                                |                   | Proposed |         |
|------------------------------------------------------------------------------------------------------------------------------------------------------------------------|------------------------------------------------------------------------------------------------|-------------------|----------|---------|
| Existing                                                                                                                                                               | Proposed                                                                                       | Business<br>(BDT) | (BDT)    | (BDT)   |
| Investment in products (rice, oil, flour, sugar, pulses, salt, spice, biscuit, noodles, soft drinks, soap, tea leaf, pen,cosmetics item, coal, oil cake and husk etc.) | Investment in products (grocery item, confectionary item, bakery item and cosmetics item etc.) | 277,750           | 200,000  | 477,750 |
| Investment in Equipment & Tools ( weight machine, bulb and fan etc.)                                                                                                   |                                                                                                |                   |          | 4,000   |
| Cash in Hand                                                                                                                                                           |                                                                                                |                   |          | 7,500   |
| Advance for Shop                                                                                                                                                       |                                                                                                |                   |          | 180,000 |
| Debtors (Since April, 2016 to at present)                                                                                                                              |                                                                                                |                   |          | 38,750  |
| Decoration (fixture and fittings)                                                                                                                                      |                                                                                                |                   |          | 22,000  |
| Total Capital                                                                                                                                                          |                                                                                                |                   | 200,000  | 730,000 |