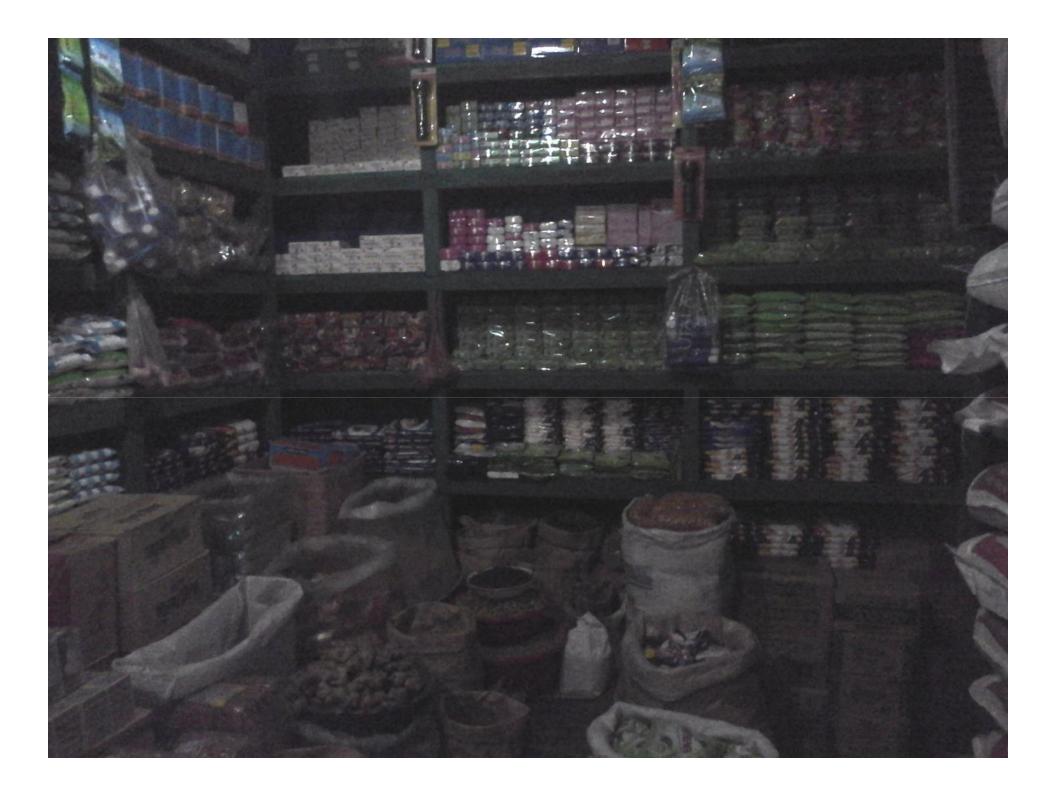

## PROPOSED NOBIN UDYOKTA BUSINESS INFO

| Business Name                                                | : | Iqbal Store                                                                           |
|--------------------------------------------------------------|---|---------------------------------------------------------------------------------------|
| Address/ Location                                            | : | Choravita bazar, Bagherpara, Jessore.                                                 |
| Total Investment in BDT                                      | : | Tk. 730,000                                                                           |
| Financing                                                    | : | Self Tk. 530,000 (from existing business) Required Investment Tk. 200,000 (as equity) |
| Present salary/drawings from business                        | : | BDT 6,000 (Six Thousand)                                                              |
| Proposed Salary                                              | : | BDT 7,000 (Seven Thousand)                                                            |
| Proposed Business<br>Implementation Plan                     |   |                                                                                       |
| (i) % of present gross profit margin                         | : | On products 10%.                                                                      |
| (ii) Estimated % of proposed gross profit margin             | : | On products 10%.                                                                      |
| (iii) In future risk mgt. plan<br>(from fire, disaster etc.) | : |                                                                                       |

#### PRESENT & PROPOSED INVESTMENT BREAKDOWN

| Particulars                                                                                                                                                            |                                                                                                |                   | Proposed |         |
|------------------------------------------------------------------------------------------------------------------------------------------------------------------------|------------------------------------------------------------------------------------------------|-------------------|----------|---------|
| Existing                                                                                                                                                               | Proposed                                                                                       | Business<br>(BDT) | (BDT)    | (BDT)   |
| Investment in products (rice, oil, flour, sugar, pulses, salt, spice, biscuit, noodles, soft drinks, soap, tea leaf, pen,cosmetics item, coal, oil cake and husk etc.) | Investment in products (grocery item, confectionary item, bakery item and cosmetics item etc.) | 277,750           | 200,000  | 477,750 |
| Investment in Equipment & Tools ( weight machine, bulb and fan etc.)                                                                                                   |                                                                                                |                   |          | 4,000   |
| Cash in Hand                                                                                                                                                           |                                                                                                |                   |          | 7,500   |
| Advance for Shop                                                                                                                                                       |                                                                                                |                   |          | 180,000 |
| Debtors (Since April, 2016 to at present)                                                                                                                              |                                                                                                |                   |          | 38,750  |
| Decoration (fixture and fittings)                                                                                                                                      |                                                                                                |                   |          | 22,000  |
| Total Capital                                                                                                                                                          |                                                                                                |                   | 200,000  | 730,000 |