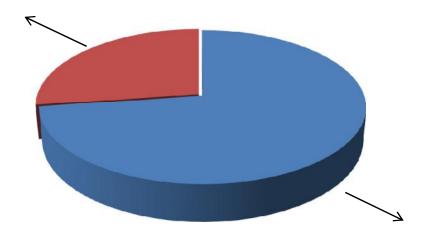

## **SOURCE OF FINANCE**

- Entrepreneur's Contribution BDT 530,000
- GTT's Investment BDT 200,000
- Total Capital BDT 730,000

## GTT's Investment 27%

Enterpreneur's Contribution 73%