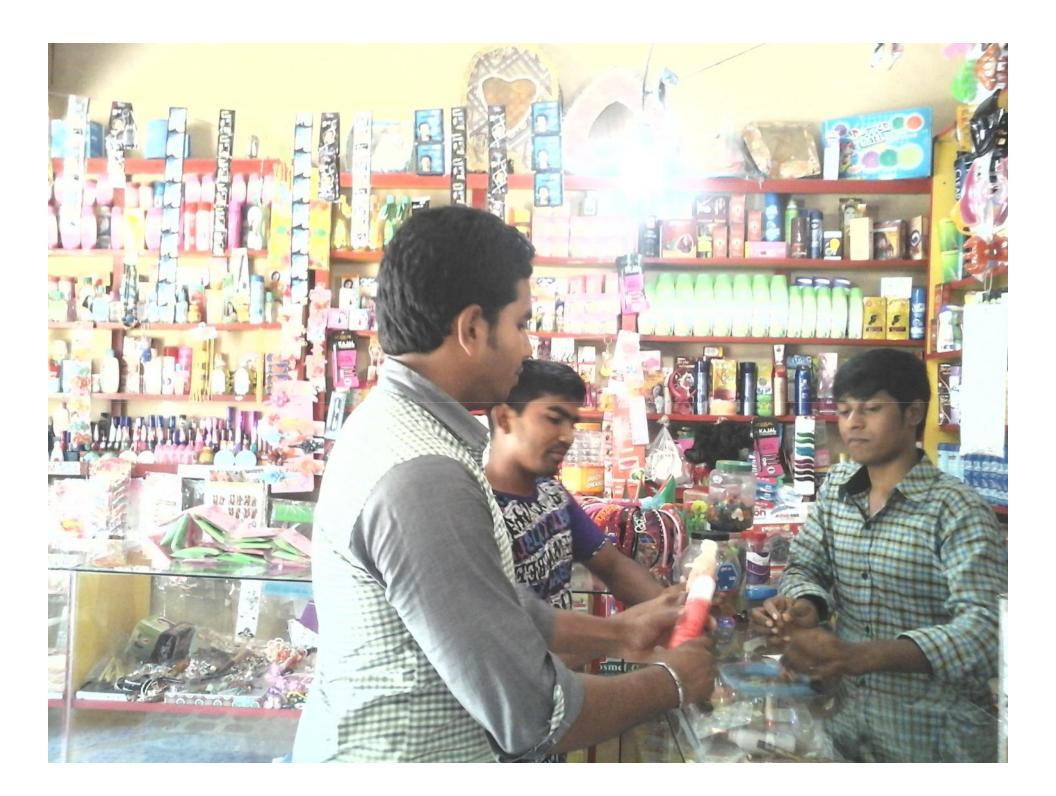

## PROPOSED NOBIN UDYOKTA BUSINESS INFO

| Business Name                                                | : | Mayer Achol Nokshi Kuthir                                                             |
|--------------------------------------------------------------|---|---------------------------------------------------------------------------------------|
| Address/ Location                                            | : | Satiantala Bazar, Bagherpara, Jessore.                                                |
| Total Investment in BDT                                      | : | Tk. 390,000                                                                           |
| Financing                                                    | : | Self Tk. 240,000 (from existing business) Required Investment Tk. 150,000 (as equity) |
| Present salary/drawings from business                        | : | BDT 4,000 (Four thousand)                                                             |
| Proposed Salary                                              | : | BDT 5,000 (Five thousand)                                                             |
| Proposed Business<br>Implementation Plan                     |   |                                                                                       |
| (i) % of present gross profit margin                         | : | On an Average 15%                                                                     |
| (ii) Estimated % of proposed gross profit margin             | : | On an Average 15%                                                                     |
| (iii) In future risk mgt. plan<br>(from fire, disaster etc.) | : |                                                                                       |