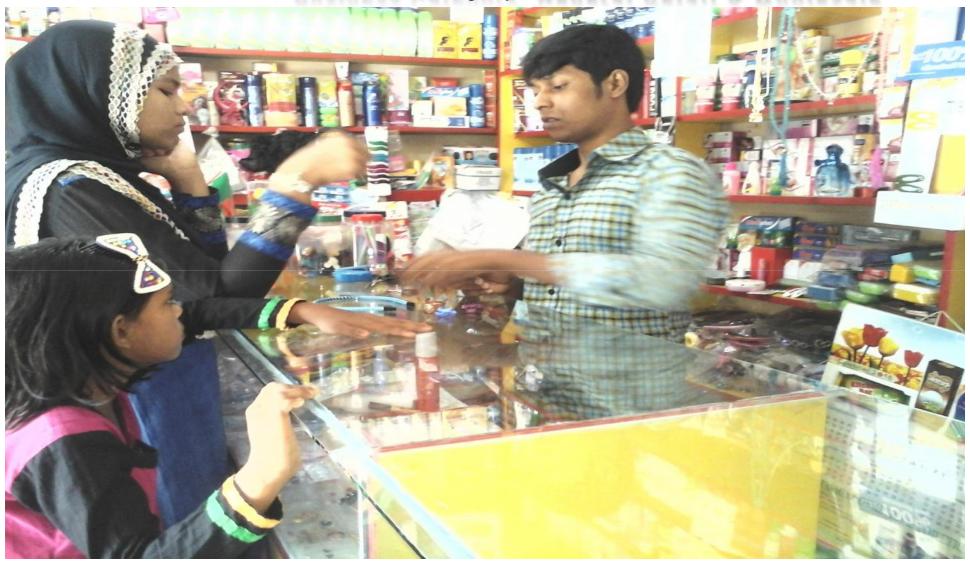

## PROPOSED NOBIN UDYOKTA BUSINESS INFO

| Business Name                                                | : | Mayer Achol Nokshi Kuthir                                                             |
|--------------------------------------------------------------|---|---------------------------------------------------------------------------------------|
| Address/ Location                                            | : | Satiantala Bazar, Bagherpara, Jessore.                                                |
| Total Investment in BDT                                      | : | Tk. 390,000                                                                           |
| Financing                                                    | : | Self Tk. 240,000 (from existing business) Required Investment Tk. 150,000 (as equity) |
| Present salary/drawings from business                        | : | BDT 4,000 (Four thousand)                                                             |
| Proposed Salary                                              | : | BDT 5,000 (Five thousand)                                                             |
| Proposed Business<br>Implementation Plan                     |   |                                                                                       |
| (i) % of present gross profit margin                         | : | On an Average 15%                                                                     |
| (ii) Estimated % of proposed gross profit margin             | : | On an Average 15%                                                                     |
| (iii) In future risk mgt. plan<br>(from fire, disaster etc.) | : |                                                                                       |