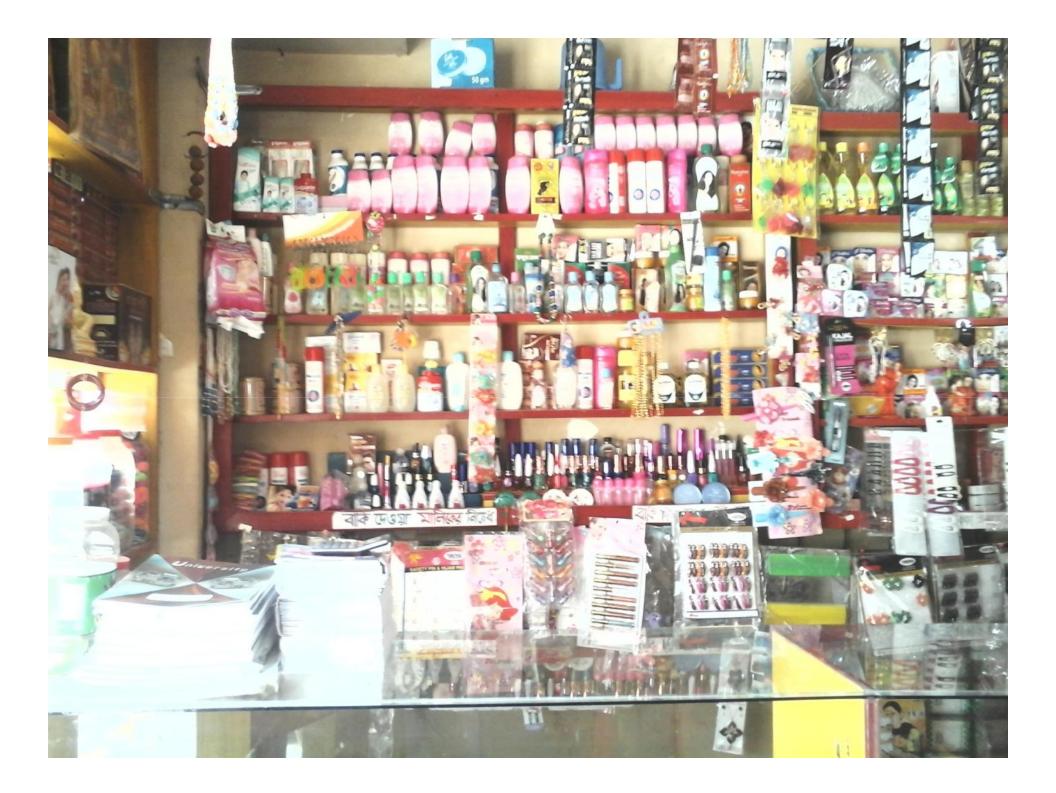

## PROPOSED NOBIN UDYOKTA BUSINESS INFO

| Business Name                                                | : | Mayer Achol Nokshi Kuthir                                                             |
|--------------------------------------------------------------|---|---------------------------------------------------------------------------------------|
| Address/ Location                                            | : | Satiantala Bazar, Bagherpara, Jessore.                                                |
| Total Investment in BDT                                      | : | Tk. 390,000                                                                           |
| Financing                                                    | : | Self Tk. 240,000 (from existing business) Required Investment Tk. 150,000 (as equity) |
| Present salary/drawings from business                        | : | BDT 4,000 (Four thousand)                                                             |
| Proposed Salary                                              | : | BDT 5,000 (Five thousand)                                                             |
| Proposed Business<br>Implementation Plan                     |   |                                                                                       |
| (i) % of present gross profit margin                         | : | On an Average 15%                                                                     |
| (ii) Estimated % of proposed gross profit margin             | : | On an Average 15%                                                                     |
| (iii) In future risk mgt. plan<br>(from fire, disaster etc.) | : |                                                                                       |

#### PRESENT & PROPOSED INVESTMENT BREAKDOWN

| Particulars                                  |                                              | Existing<br>Business<br>(BDT) | Proposed<br>(BDT) | Total<br>(BDT) |
|----------------------------------------------|----------------------------------------------|-------------------------------|-------------------|----------------|
| Existing                                     | Proposed                                     |                               |                   |                |
| Investment in products (Cosmetics item etc.) | Investment in products (Cosmetics item etc.) | 143,700                       | 150,000           | 293,700        |
| Investment in Machineries (fan-2. etc)       |                                              | 1,400                         | -                 | 1,400          |
| Advaced for Shop                             |                                              | 20,000                        | -                 | 20,000         |
| Cash in hand                                 |                                              | 1,400                         | -                 | 1,400          |
| Decoration (fixture and fittings)            |                                              | 68,500                        | -                 | 68,500         |
| Debtors (Since February, 2016 to at present) |                                              | 5,000                         | -                 | 5,000          |
| Total Capital                                |                                              | 240,000                       | 150,000           | 390,000        |