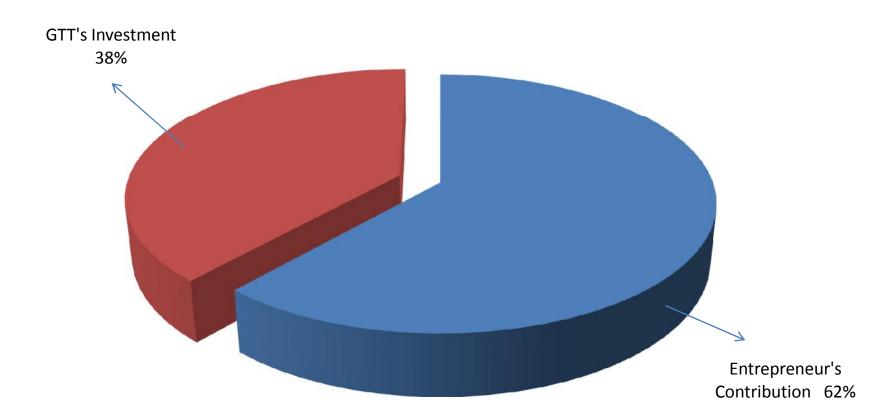

## **SOURCE OF FINANCE**

- Entrepreneur's Contribution BDT 240,000
- GTT's Investment BDT 150,000
- Total Capital BDT 390,000