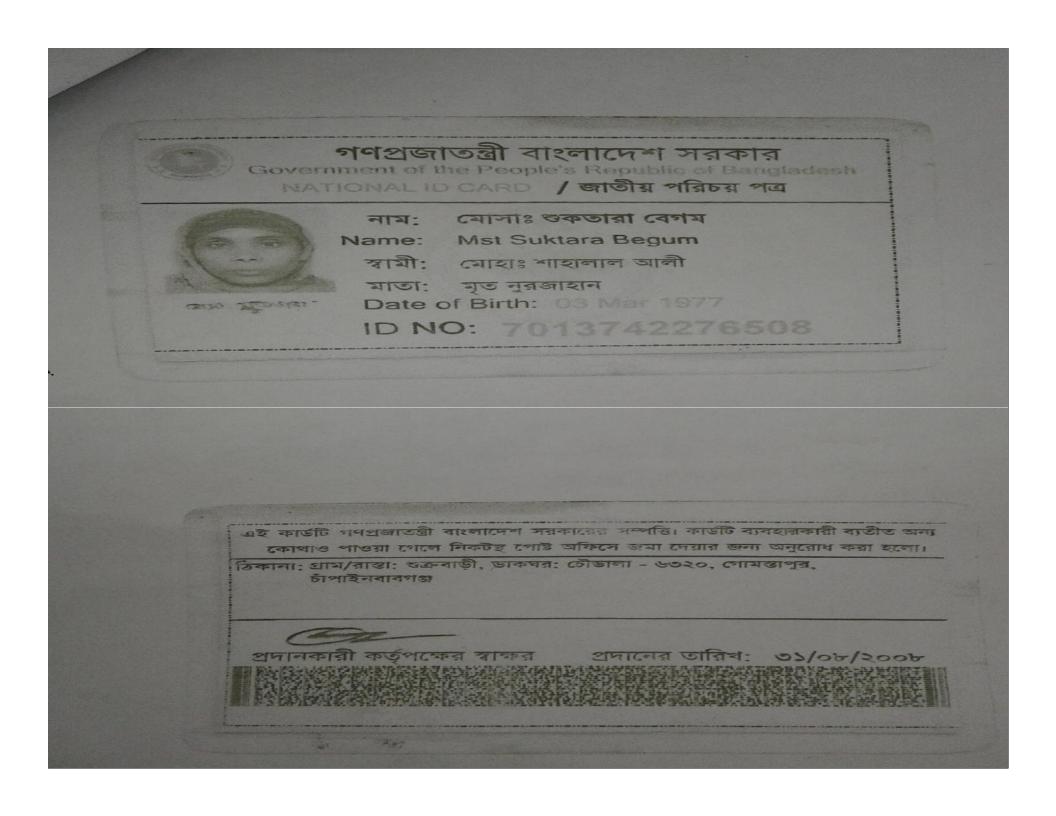

## BRIEF BIO OF THE PROPOSED NOBIN UDYOKTA

| Name and address                                                                                                                                                                                                                            | :  | <b>Sumon Ali</b><br>Vill: Sukrobari Hat, Union: chawvala, Post: Chawvala-6320,<br>Upazila: Gomostapur, District: Chapai Nawabganj.                                                                                                                                                             |
|---------------------------------------------------------------------------------------------------------------------------------------------------------------------------------------------------------------------------------------------|----|------------------------------------------------------------------------------------------------------------------------------------------------------------------------------------------------------------------------------------------------------------------------------------------------|
| Age                                                                                                                                                                                                                                         | •• | 26 years                                                                                                                                                                                                                                                                                       |
| Marital status                                                                                                                                                                                                                              | •• | Married                                                                                                                                                                                                                                                                                        |
| Children                                                                                                                                                                                                                                    | :  | 02 (Two) Sons                                                                                                                                                                                                                                                                                  |
| No. of siblings:                                                                                                                                                                                                                            | :  | 02 (Two) Brothers and 01 (One) Sister                                                                                                                                                                                                                                                          |
| Parent's and GB related Info:<br>(i) Who is GB member<br>(ii) Mother's name<br>(iii) Father's name<br>(iv) GB member's info<br>Further Information:<br>(v) Who pays GB loan installment<br>(vi) Mobile lady<br>(vii) Grameen Education Loan |    | Mother ✓ Father<br>Mst. Suktara Begum<br>Md. Sahalal Ali<br><i>Branch</i> : Chawvala, Gomostapur, <i>Centre # 19</i> /mo,<br><i>Loan no.: 2754</i> , Membership since 1998<br>First Ioan: Tk. 3,000<br>Existing Ioan: Tk. 1,000, Outstanding Loan: Tk. 538<br>Entrepreneur<br>No<br>Nil<br>Nil |
| (viii) Any other loan                                                                                                                                                                                                                       |    |                                                                                                                                                                                                                                                                                                |

#### BRIEF BIO OF THE PROPOSED NOBIN UDYOKTA (CONT...)

| Education, till to date                                                                                                 | : | Class Five                                                                                                                                                                                                |
|-------------------------------------------------------------------------------------------------------------------------|---|-----------------------------------------------------------------------------------------------------------------------------------------------------------------------------------------------------------|
| Present Occupation (Besides own<br>business, i.e., perusing further<br>studies, other business etc.)                    |   | Nil                                                                                                                                                                                                       |
| Business Experiences and<br>Training Info (years of                                                                     | : | 03 (Three) Years experience is running his own business.<br>He started the business with BDT 10,000 (Ten thousand).                                                                                       |
| experience, if s/he received any<br>on- hand training, formal training,<br>working experience as an<br>apprentice etc.) | : | He has 05 (Five) Years working experience in his own grocery business.                                                                                                                                    |
| Other Own/Family Sources of<br>Income                                                                                   |   | His Father's Income from Fruits business, his elder<br>brother's income from Tea Stall. He has purchased 01<br>(One) katha land as well as running his own business from<br>the benefit of this business. |
| Other Own/Family Sources of Liabilities                                                                                 | : | Nil                                                                                                                                                                                                       |
| NU's Contact No.                                                                                                        | : | 01733264928                                                                                                                                                                                               |
| NU's National ID No.                                                                                                    | : | 19907013742000389                                                                                                                                                                                         |
| NU Project Source/Reference                                                                                             | : | Grameen Telecom Trust                                                                                                                                                                                     |