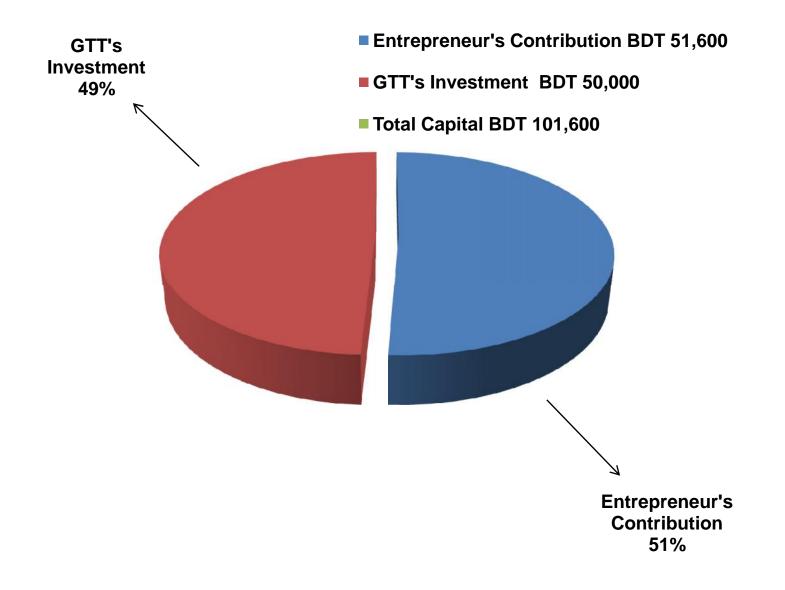

## **PROPOSED NOBIN UDYOKTA BUSINESS INFO**

| Business Name                                                                                                       | : | Sumon Store                                                                            |
|---------------------------------------------------------------------------------------------------------------------|---|----------------------------------------------------------------------------------------|
| Address/ Location                                                                                                   | : | Belal Bazar, Gomostapur, Chapai Nawabganj.                                             |
| Total Investment in BDT                                                                                             | : | Tk. 101,600                                                                            |
| Financing                                                                                                           | : | Self Tk. 51,600 (from existing business)<br>Required Investment Tk. 50,000 (as equity) |
| Present salary/drawings from business                                                                               | : | BDT 4,500 (Four thousand five hundred)                                                 |
| Proposed Salary                                                                                                     | : | BDT 5,000 (Five thousand)                                                              |
| Proposed Business<br>Implementation Plan<br>(i) % of present gross profit<br>margin<br>(ii) Estimated % of proposed |   | On products 15%                                                                        |
| gross profit margin<br>(iii) In future risk mgt. plan<br>(from fire, disaster etc.)                                 |   |                                                                                        |

#### **PRESENT & PROPOSED INVESTMENT BREAKDOWN**

| Partice                          | ulars                             | Existing<br>Business<br>(BDT) | Proposed<br>(BDT) | Total<br>(BDT) |  |
|----------------------------------|-----------------------------------|-------------------------------|-------------------|----------------|--|
| Existing                         | Proposed                          |                               | (IDDI)            |                |  |
| Investment in products           | Investment in products            |                               |                   |                |  |
| (Different types of grocery      | (Different types of grocery       |                               |                   |                |  |
|                                  | item, confectionary item,         | 23,113                        | 50,000            | 73,113         |  |
|                                  | bakery item and soft drinks       | 20,110                        | 00,000            | 70,110         |  |
|                                  | etc.)                             |                               |                   |                |  |
| Investment in equipment (Dee     | ep refrigerator, fan, light etc.) |                               | -                 |                |  |
| ```````````````````````````````` | ,                                 | 15,000                        |                   | 15,000         |  |
| Cash in hand                     |                                   |                               | _                 |                |  |
|                                  |                                   | 5,607                         |                   | 5,607          |  |
| Debtors (Since April, 2016 to a  | at Present)                       |                               |                   |                |  |
|                                  |                                   | 6,218                         | -                 | 6,218          |  |
| GB Outstanding Loan              |                                   | ()                            |                   | ()             |  |
|                                  |                                   | (538)                         | -                 | (538)          |  |
| Creditors (Since April, 2016 to  | // / *                            |                               |                   |                |  |
|                                  | (1,100)                           | -                             | (1,100)           |                |  |
| Decoration (Fixture & Fittings)  |                                   |                               |                   |                |  |
|                                  |                                   | 3,300                         | -                 | 3,300          |  |
| Total Capital                    |                                   |                               |                   |                |  |
|                                  |                                   | 51,600                        | 50,000            | 101,600        |  |