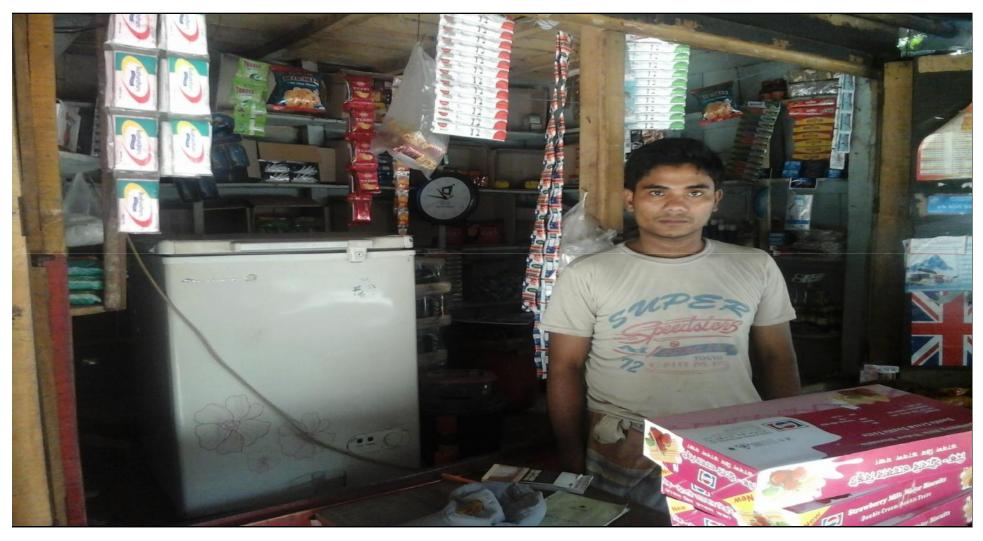

## **PROPOSED NOBIN UDYOKTA BUSINESS INFO**

| Business Name                                                                                                       | : | Sumon Store                                                                            |
|---------------------------------------------------------------------------------------------------------------------|---|----------------------------------------------------------------------------------------|
| Address/ Location                                                                                                   | : | Belal Bazar, Gomostapur, Chapai Nawabganj.                                             |
| Total Investment in BDT                                                                                             | : | Tk. 101,600                                                                            |
| Financing                                                                                                           | : | Self Tk. 51,600 (from existing business)<br>Required Investment Tk. 50,000 (as equity) |
| Present salary/drawings from business                                                                               | : | BDT 4,500 (Four thousand five hundred)                                                 |
| Proposed Salary                                                                                                     | : | BDT 5,000 (Five thousand)                                                              |
| Proposed Business<br>Implementation Plan<br>(i) % of present gross profit<br>margin<br>(ii) Estimated % of proposed |   | On products 15%                                                                        |
| gross profit margin<br>(iii) In future risk mgt. plan<br>(from fire, disaster etc.)                                 |   |                                                                                        |