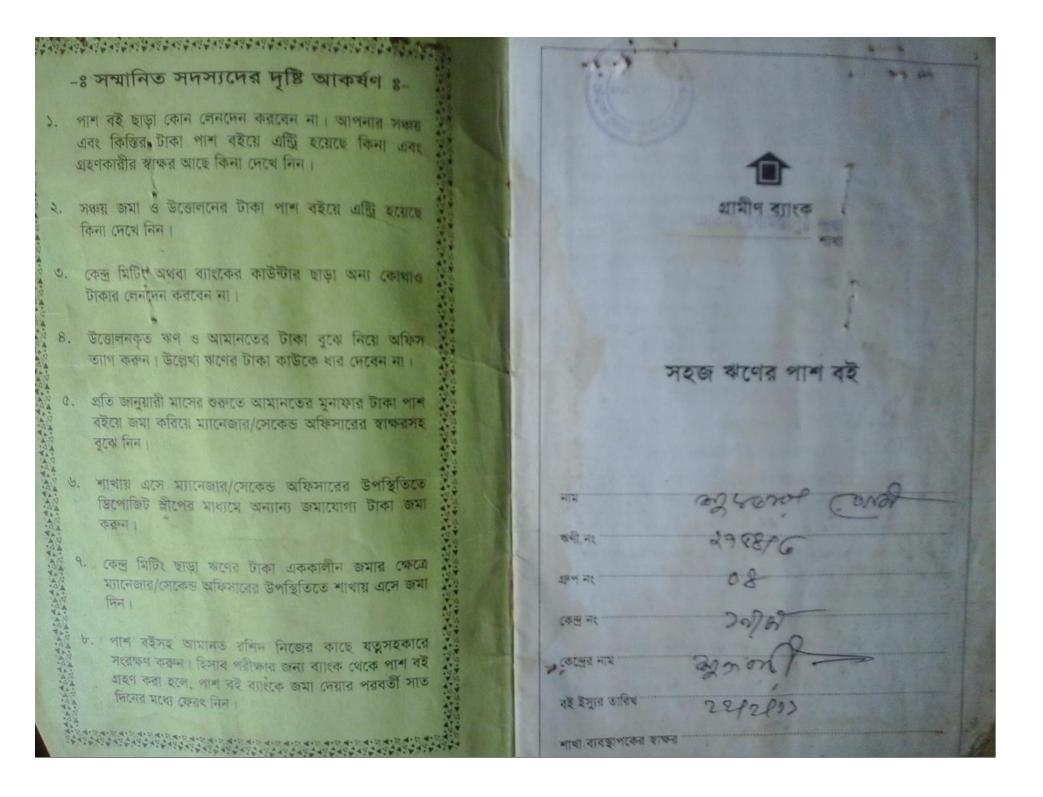

## BRIEF BIO OF THE PROPOSED NOBIN UDYOKTA

| Name and address                                                                                                                                                                                                                            | :  | <b>Sumon Ali</b><br>Vill: Sukrobari Hat, Union: chawvala, Post: Chawvala-6320,<br>Upazila: Gomostapur, District: Chapai Nawabganj.                                                                                                                                                             |
|---------------------------------------------------------------------------------------------------------------------------------------------------------------------------------------------------------------------------------------------|----|------------------------------------------------------------------------------------------------------------------------------------------------------------------------------------------------------------------------------------------------------------------------------------------------|
| Age                                                                                                                                                                                                                                         | •• | 26 years                                                                                                                                                                                                                                                                                       |
| Marital status                                                                                                                                                                                                                              | •• | Married                                                                                                                                                                                                                                                                                        |
| Children                                                                                                                                                                                                                                    | :  | 02 (Two) Sons                                                                                                                                                                                                                                                                                  |
| No. of siblings:                                                                                                                                                                                                                            | :  | 02 (Two) Brothers and 01 (One) Sister                                                                                                                                                                                                                                                          |
| Parent's and GB related Info:<br>(i) Who is GB member<br>(ii) Mother's name<br>(iii) Father's name<br>(iv) GB member's info<br>Further Information:<br>(v) Who pays GB loan installment<br>(vi) Mobile lady<br>(vii) Grameen Education Loan |    | Mother ✓ Father<br>Mst. Suktara Begum<br>Md. Sahalal Ali<br><i>Branch</i> : Chawvala, Gomostapur, <i>Centre # 19</i> /mo,<br><i>Loan no.: 2754</i> , Membership since 1998<br>First Ioan: Tk. 3,000<br>Existing Ioan: Tk. 1,000, Outstanding Loan: Tk. 538<br>Entrepreneur<br>No<br>Nil<br>Nil |
| (viii) Any other loan                                                                                                                                                                                                                       |    |                                                                                                                                                                                                                                                                                                |

## BRIEF HISTORY OF GB LOAN UTILIZATION BY FAMILY

- Mst. Suktara Begum is a GB member since 1998 at first she took GB loan BDT 3,000 (Three thousand).
- Successively several times she utilized GB loan for household purposes, purchasing cows and assisting her son in existing business.
- Finally GB loan helped her to improve economic condition, livelihood and expanding the existing business of her son.