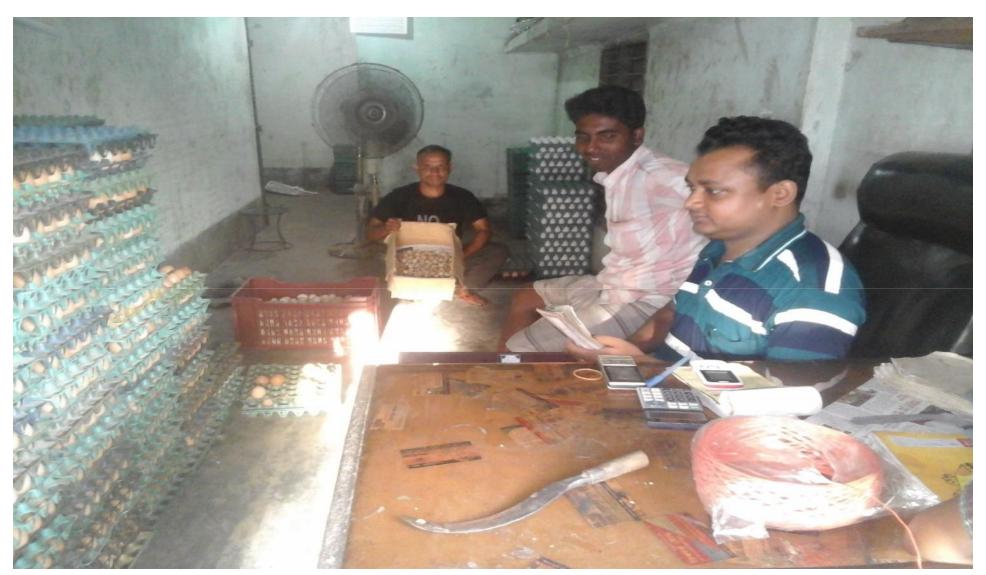

#### Proposed NU Business Name: Nazmul Dim Arud Business Category: General Retail & Wholesale



Business Proposal Collected by: Md Abdur Rahim, Assistant Officer, Rohanpur, Chapainawabgong.

Business Proposal Prepared by: Md Rezaur Rashid Dewan

# BRIEF BIO OF THE PROPOSED NOBIN UDYOKTA

| Name and address                                                                                                          | :     | Md Nazmul Islam  Vill: Darbarpur, Union: Bohaliha, Post: Bohaliha, Upazila: Gomastapur, District: Chapainawabgong.                                                                                                     |  |
|---------------------------------------------------------------------------------------------------------------------------|-------|----------------------------------------------------------------------------------------------------------------------