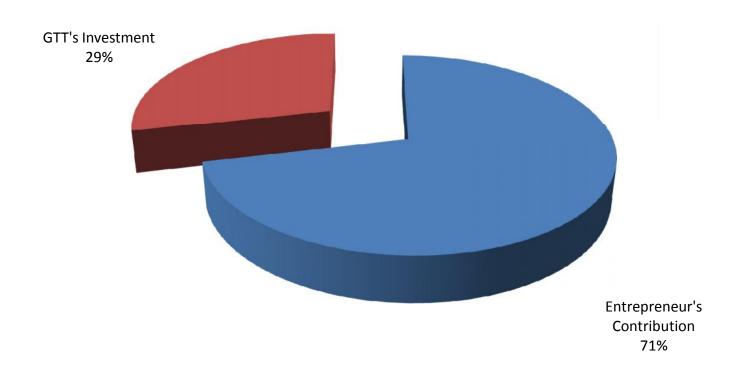

# **SOURCE OF FINANCE**

- Entrepreneur's Contribution BDT 5,00,000
- GTT's Investment BDT 2,00,000
- Total Capital BDT 700,000