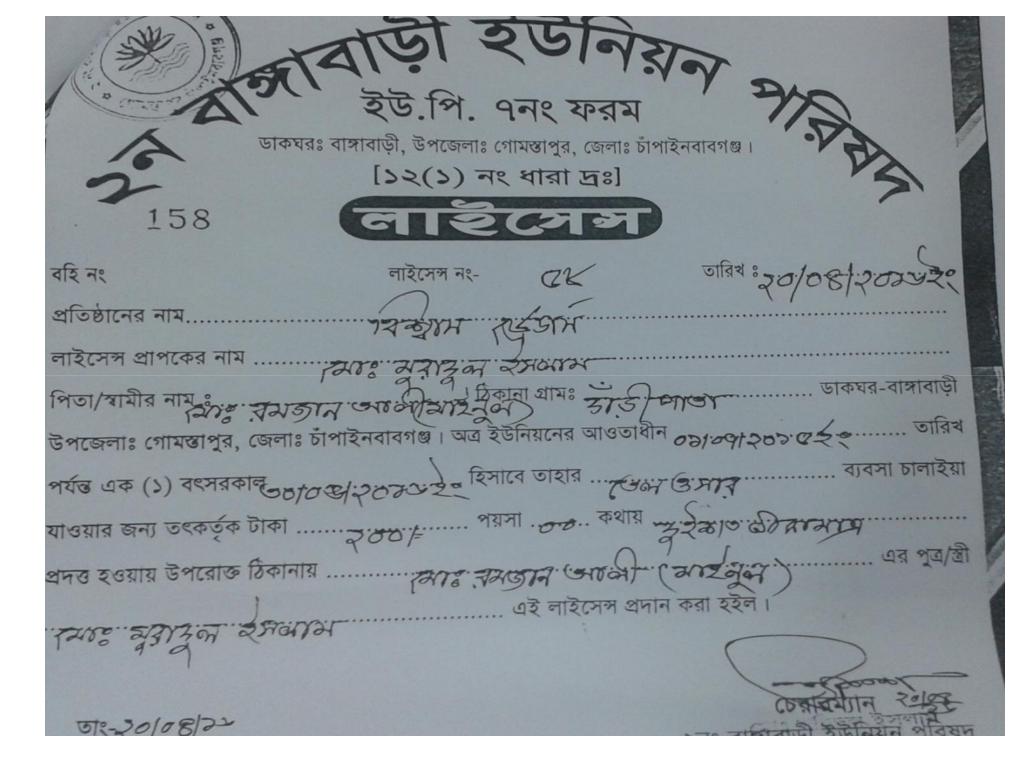

#### গণপ্রজাতন্ত্রী বাংলাদেশ

জন্ম ও মৃত্যু নিবন্ধকের কার্যালয় বাংগাবাড়ী ইউনিয়ন পরিষদ গোমস্তাপুর, চাঁপাইনবাবগঞ্জ क्ला अनान

[বিধি- ৯, জনা ও মৃত্যু নিবন্ধন (ইউনিয়ন পরিষদ) বিধিমালা, ২০০৬] (জন্ম নিবন্ধন বহি হইতে উদ্ধত)

निवक्तन विश् नः वि

নিবন্ধনের তারিখ: ১৩-০৬-২০১৫

সনদ ইস্যুর তারিখ: ১৩-০৬-২০১৫

জন্ম নিবন্ধন নম্বর:\* ১

নাম: মোঃ মুরাদুল ইসলাম

জন্ম তারিখ: ০৩-০৮-১৯৯৭

তেসরা আগস্ট উনিশ শত সাতানবাই

कान्य अनिः

গ্রামঃ দাডীপাতা,ডাকঃ বাঙ্গাবাড়ী উপজেলাঃ গোমস্তাপুর, জেলাঃ চাঁপাইনবাবগঞ্জ

পিতার নাম: মোঃ রমজান আলী মাইনুল

মাতার নাম: মোসাঃ জোসনা বেগম

স্থায়ী ঠিকানা: গ্রামঃ দাড়ীপাতা,ডাকঃ বাঙ্গাবাড়ী উপজেলাঃ গোমস্তাপুর, জেলাঃ চাঁপাইনবাবগঞ

সচিব (অতিঃ দায়িত্ব) इसर वाकावांकी इडिनियन प्रतिगप ्यांच्याच्य क्रिंगाउनमायम्थ

(निनक्षत्कतं कार्यालस्मतं मीलस्मादक)

(।নবদকের স্বাক্তর ্মার শহিদ্ধা ইসলাম

CONTRACTOR इन्स् वाक्रानाका इन्हाल Charlestade Prode Conditions

লিঙ্গ: পুরুষ

জাতীয়তা: বাংলাদেশী

জাতীয়তা: বাংলাদেশী

- প্রথম চার অং বাভির জন্ম সাল, পরবভী সাত অং ক্রিয়া কোড়ুe

vernment of the people's Republic of Bangladesh Department of Agricultural Extension Office of the Deputy Director Chapai Nawabganj Zone, Chapai Nawabganj ans. 4161 Form 15 {see rule 12(2)} Licence for retail sale of pesticide Mrs Estat Salabor Count (2005 LT) ther's name ..... 30- 2306235 - 2007 205 - 30251751..... here by granted licence to sell pesticide (s) by retail sale on the premises situated at Subject to the anditions specified below and to the provision of the Pesticide Ordinance, 1971 (NO 11 (1971) and the rules made thereunder. Licence shall be in force for a period of two years from the date of issue. Pesticide to be sold : we are used to the month of the नाला देनाबाब क्रम व विद्या द्याला । Date Sy19120362. The licence shall be displayed in a prominent place in any part of the premises Conditions The licensee shall comply with the provisions of the Pesticide Ordinance, 19 The licensee shall not be allowed to take commission from the retail sale of pe exceeding the rate fixed by the Government. मादेशामन त्यन्य १ ११०० हे Renewal.