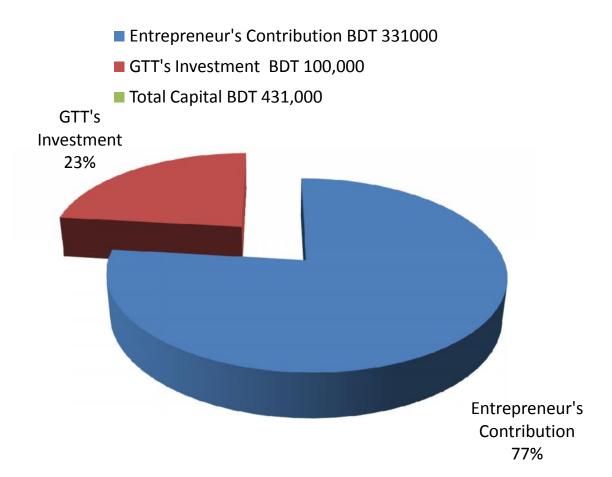

#### PRESENT & PROPOSED INVESTMENT BREAKDOWN

| Md Muradul Islam  Business Name: Biswas Traders                                  |                                                                                  |         |                   |                |  |  |
|----------------------------------------------------------------------------------|----------------------------------------------------------------------------------|---------|-------------------|----------------|--|--|
| Investment Breakdown & Source of Finance Particulars                             |                                                                                  |         | Proposed<br>(BDT) | Total<br>(BDT) |  |  |
| Existing                                                                         | Proposed                                                                         |         |                   |                |  |  |
| Investment in products (oil , fartilizer,Pesticide, herbicide, insecticide, etc) | Investment in products (oil , fartilizer,Pesticide, herbicide, insecticide, etc) | 91,400  | 100,000           | 191,400        |  |  |
| Investment in Equipments & Tools                                                 |                                                                                  |         |                   | 40,000         |  |  |
| Cash in hand                                                                     |                                                                                  |         |                   | 141,100        |  |  |
| Debtors (Since February, 2016 to at present)                                     |                                                                                  |         |                   | 15,500         |  |  |
| Decoration (fixture and fittings)                                                |                                                                                  |         |                   | 3,000          |  |  |
| Advance for shop                                                                 |                                                                                  | 40,000  |                   | 40,000         |  |  |
| Total C                                                                          | apital                                                                           | 331,000 | 100,000           | 431,000        |  |  |