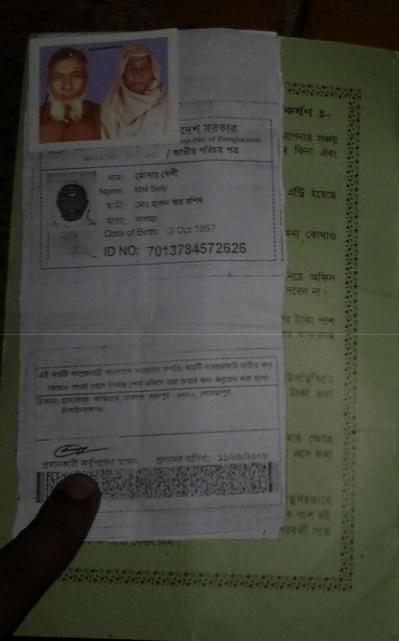

#### গণপ্রজাতন্ত্রী বাংলাদেশ সরকার Government of the People's Republic of Bangladesh NATIONAL ID CARD / জাতীয় পরিচয় পত্র

-

নাম: মোঃ সুমন

Name: Md Suman

পিতা: মোঃ হারুন অর রশিদ

মাতা: মোসাঃ বেলী

Date of Birth: 08 Apr. 1985

ID NO: 7013784572100

এই কাউটি গণপ্রজাতগ্রী বাংলাদেশ সরকারের সম্পক্তি কাউটি ব্যবহারকারী ব্যতীত অন্য ব্যোপাত পাত্যা পােলে নিকটাঃ পােষ অফিসে জমা দেয়ার জন্য অনুরাধ করা হলাে। ঠিকানা: আম/রাস্তা: কাজিয়াম, ডাকগর: রহনপুর - ৬৩২০, গােমস্তাপুর, টাপাইনবাবগঞ্জ