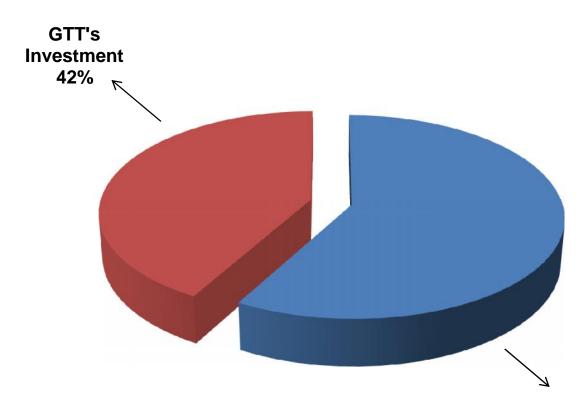

## PRESENT & PROPOSED INVESTMENT BREAKDOWN

| Particulars                                                                                                    |                                                                                                                          |         | Proposed<br>(BDT) | Total<br>(BDT) |
|----------------------------------------------------------------------------------------------------------------|--------------------------------------------------------------------------------------------------------------------------|---------|-------------------|----------------|
| Existing                                                                                                       | Proposed                                                                                                                 |         |                   |                |
| Investment in products (grocery item, confectionary item, bakery item, stationary item and cosmetics item etc) | Investment in products (grocery item, confectionary item, bakery item, stationary item, cosmetics item and oil cake etc) | 123,166 | 150,000           | 273,166        |
| Investment in Machineries, Equipments & Tools (refrigerator, mobile set, weight balance, bulb and fan etc.)    |                                                                                                                          |         |                   | 3,454          |
| Cash in hand                                                                                                   |                                                                                                                          |         |                   | 3,480          |
| Decoration (fixture and fittings)                                                                              |                                                                                                                          | 1,300   |                   | 1,300          |
| Advance for shop                                                                                               |                                                                                                                          | 30,000  |                   | 30,000         |
| Debtors (Since March, 2016 to at present)                                                                      |                                                                                                                          |         |                   | 71,600         |
| Creditors (Since March, 2016 to at present)                                                                    |                                                                                                                          |         |                   | (25,000)       |
| Total Capital                                                                                                  |                                                                                                                          |         | 150,000           | 358,000        |

## **SOURCE OF FINANCE**

- Entrepreneur's Contribution BDT 208,000
- GTT's Investment BDT 150,000
- Total Capital BDT 358,000

Entrepreneur's Contribution 58%