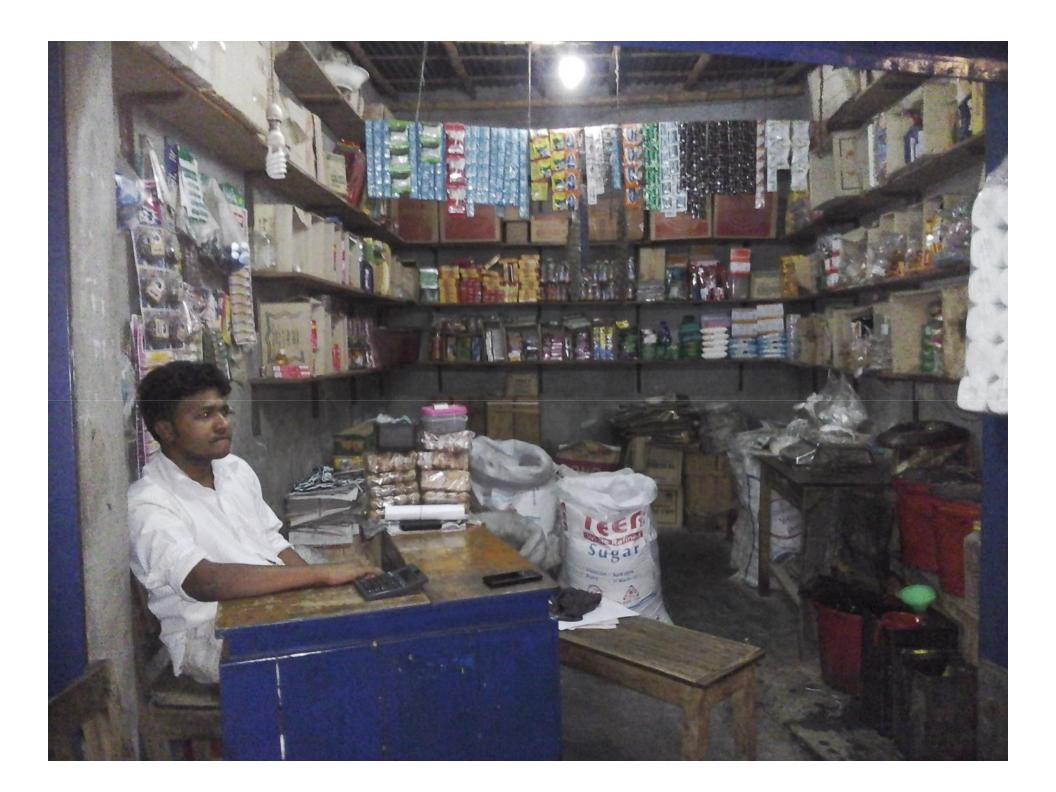

## PROPOSED NOBIN UDYOKTA BUSINESS INFO

| Business Name                                                | : | Suman Store                                                                          |
|--------------------------------------------------------------|---|--------------------------------------------------------------------------------------|
| Address/ Location                                            | : | Bora bazar, Rohanpur, Gomastapur, Chapinawabganj.                                    |
| Total Investment in BDT                                      | : | Tk. 358,000                                                                          |
| Financing                                                    | : | Self Tk.208,000 (from existing business) Required Investment Tk. 150,000 (as equity) |
| Present salary/drawings from business                        | : | Taka 9,000 (Nine thousand)                                                           |
| Proposed Salary (estimates)                                  | : | Taka 10,000 (Ten thousand)                                                           |
| Proposed Business<br>Implementation Plan                     |   |                                                                                      |
| (i) % of present gross profit margin                         | : | On products 10%                                                                      |
| (ii) Estimated % of proposed gross profit margin             | : | On products 10%                                                                      |
| (iii) In future risk mgt. plan<br>(from fire, disaster etc.) | : |                                                                                      |

## INFO ON EXISTING BUSINESS OPERATIONS

|                                              |       | EB (BDT) |           |  |  |  |  |
|----------------------------------------------|-------|----------|-----------|--|--|--|--|
| Particulars Particulars Particulars          | Daily | Monthly  | Yearly    |  |  |  |  |
| Sales income from products                   | 8,000 | 224,000  | 2,688,000 |  |  |  |  |
| Total income from sales & commission (A)     | 8,000 | 224,000  | 2,688,000 |  |  |  |  |
| Less: Cost of Sales (Purchase product) (B)   | 7,200 | 201,600  | 2,419,200 |  |  |  |  |
| Gross Profit (C) [C=(A-B)]                   | 800   | 22,400   | 268,800   |  |  |  |  |
| Electricity bill                             |       | 300      | 3,600     |  |  |  |  |
| Shop rent (self)                             |       | 500      | 6,000     |  |  |  |  |
| Generator bill                               |       | 72       | 864       |  |  |  |  |
| Night Guard bill                             |       | 50       | 600       |  |  |  |  |
| Mobile bill                                  |       | 700      | 8,400     |  |  |  |  |
| Conveyance bill                              |       |          |           |  |  |  |  |
| Present Salary (Self and family)             |       | 1,000    | 12,000    |  |  |  |  |
| Present Salary (Assistant - father)          |       | 9,000    | 108,000   |  |  |  |  |
| Provision of Bad Debt                        |       | 2,500    | 30,000    |  |  |  |  |
| Other Cost (stationary & Entertainment etc.) |       | 60       | 716       |  |  |  |  |
| Non Cash Item:                               |       | 1,500    | 18,000    |  |  |  |  |
| Depreciation Expenses                        |       | 54       | 648       |  |  |  |  |
| Total Operating Cost (D)                     |       | 15,736   | 188,828   |  |  |  |  |
| Net Profit (C-D):                            |       | 6,664    | 79,972    |  |  |  |  |