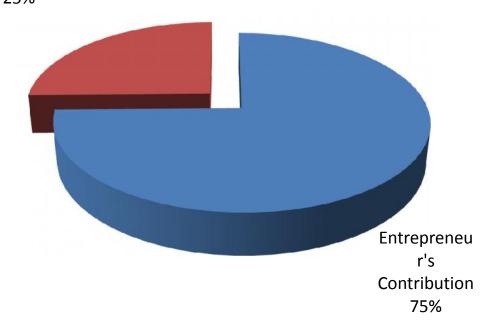

# **SOURCE OF FINANCE**

- Entrepreneur's Contribution BDT 592,000
- GTT's Investment BDT 200,000
- Total Capital BDT 792,000

GTT's Investment 25%