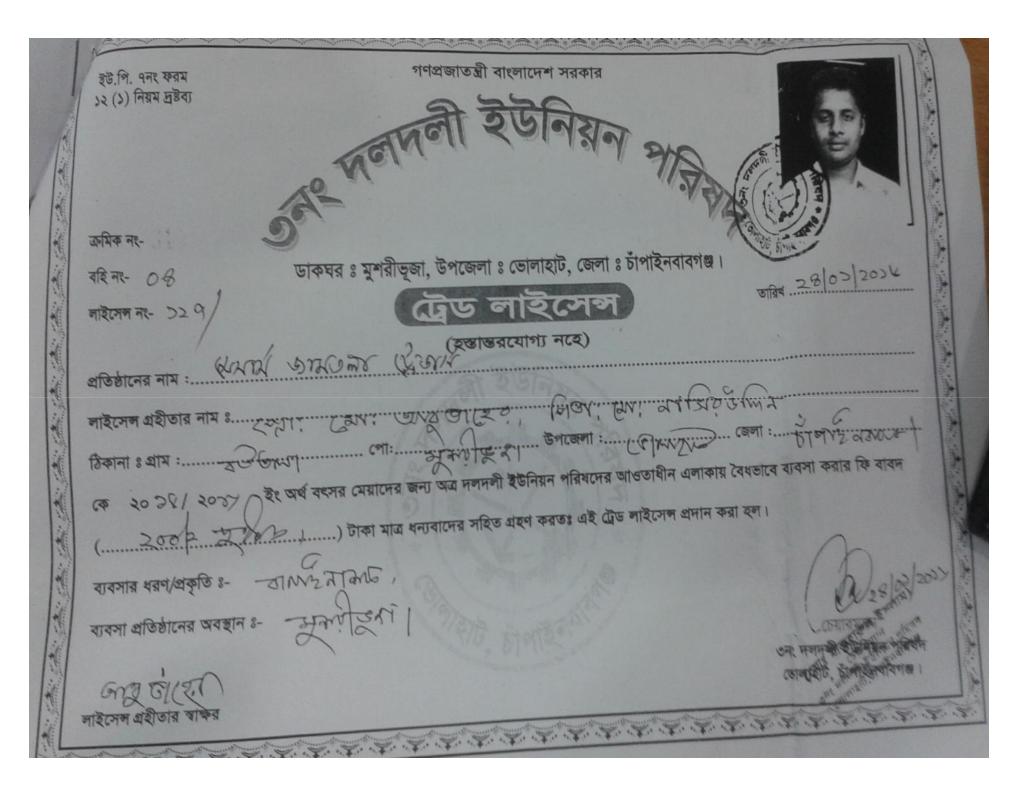

NATIONAL ID CARD / जाठीश श्रीत्र श्री

নাম: মোঃ আবু তাহের

Name: Md. Abu Taher

পিতা: মোঃ নাসির উদ্দিন

মাতা: মোসাঃ তাহেরা বেগম

Date of Birth: 16 Jun 1990

ID NO: 19907011837000147

এই কার্ডটি গণপ্রজাতন্ত্রী বাংলাদেশ সরকারের সম্পত্তি। কার্ডটি ব্যবহারকারী ব্যতীত অন্য কোথাও পাওয়া গেলে নিকটছ পোষ্ট অফিসে জমা দেয়ার জন্য অনুরোধ করা হলো। ঠিকানা: গ্রাম/রাস্তা: বটতলা, ডাকঘর: মুশরী ভুজা - ৬৩২০, ভোলাহাট, চাঁপাই নবাবগঞ্জ