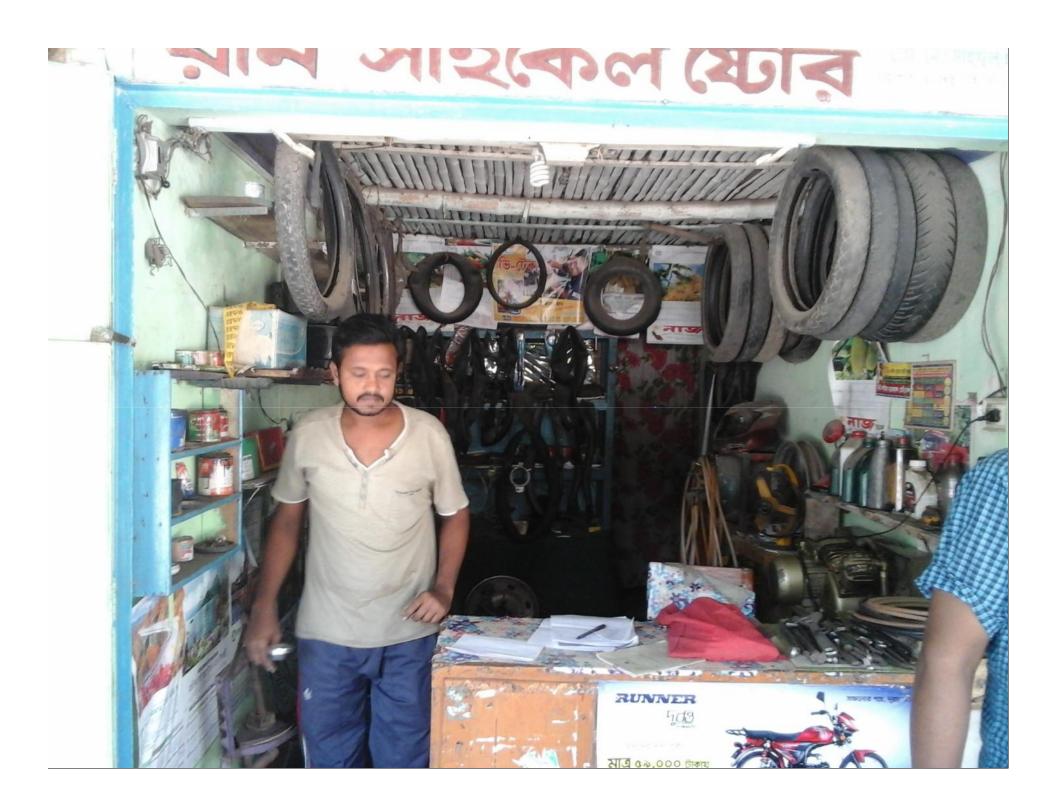

# **PROPOSED NOBIN UDYOKTA BUSINESS INFO**

| Business Name                                                                                                                                                                                                                                             | : | Roni Cycle Store                                                                       |
|-----------------------------------------------------------------------------------------------------------------------------------------------------------------------------------------------------------------------------------------------------------|---|----------------------------------------------------------------------------------------|
| Address/ Location                                                                                                                                                                                                                                         | : | Gomostapur Bazar, Chapai Nawabganj.                                                    |
| Total Investment in BDT                                                                                                                                                                                                                                   | : | Tk. 122,000                                                                            |
| Financing                                                                                                                                                                                                                                                 | : | Self Tk. 72,000 (from existing business)<br>Required Investment Tk. 50,000 (as equity) |
| Present salary/drawings from business                                                                                                                                                                                                                     | : | BDT 5,000 (Five thousand)                                                              |
| Proposed Salary                                                                                                                                                                                                                                           | : | BDT 6,000 (Six thousand)                                                               |
| <ul> <li>Proposed Business</li> <li>Implementation Plan</li> <li>(i) % of present gross profit<br/>margin</li> <li>(ii) Estimated % of proposed<br/>gross profit margin</li> <li>(iii) In future risk mgt. plan<br/>(from fire, disaster etc.)</li> </ul> | : | On products 20% and Servicing 100%<br>On products 20% and Servicing 100%               |