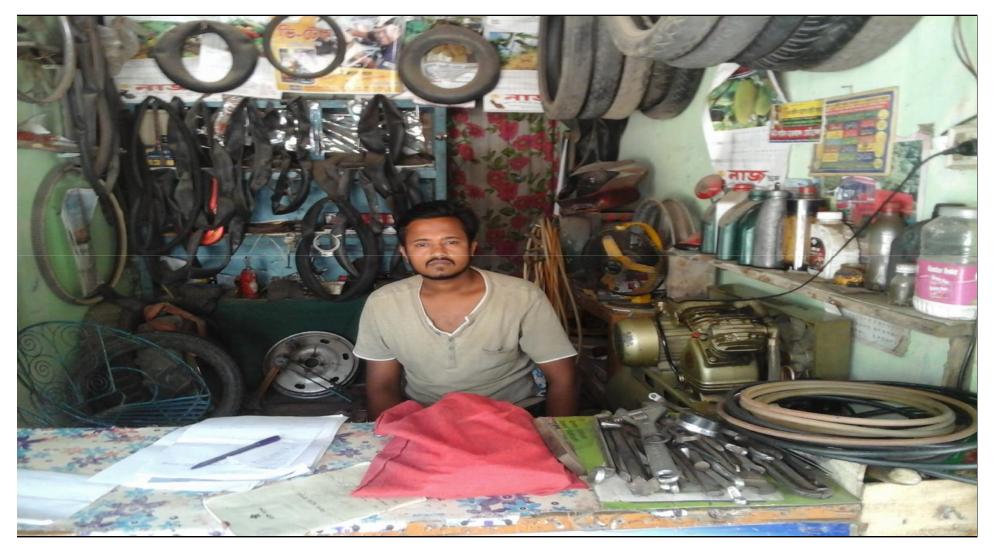

# **PROPOSED NOBIN UDYOKTA BUSINESS INFO**

| Business Name                                                                                                                                                                                                                                             | : | Roni Cycle Store                                                                       |
|-----------------------------------------------------------------------------------------------------------------------------------------------------------------------------------------------------------------------------------------------------------|---|----------------------------------------------------------------------------------------|
| Address/ Location                                                                                                                                                                                                                                         | : | Gomostapur Bazar, Chapai Nawabganj.                                                    |
| Total Investment in BDT                                                                                                                                                                                                                                   | : | Tk. 122,000                                                                            |
| Financing                                                                                                                                                                                                                                                 | : | Self Tk. 72,000 (from existing business)<br>Required Investment Tk. 50,000 (as equity) |
| Present salary/drawings from business                                                                                                                                                                                                                     | : | BDT 5,000 (Five thousand)                                                              |
| Proposed Salary                                                                                                                                                                                                                                           | : | BDT 6,000 (Six thousand)                                                               |
| <ul> <li>Proposed Business</li> <li>Implementation Plan</li> <li>(i) % of present gross profit<br/>margin</li> <li>(ii) Estimated % of proposed<br/>gross profit margin</li> <li>(iii) In future risk mgt. plan<br/>(from fire, disaster etc.)</li> </ul> | : | On products 20% and Servicing 100%<br>On products 20% and Servicing 100%               |

# PRESENT & PROPOSED INVESTMENT BREAKDOWN

| Partice                                                                                                        | Existing<br>Business<br>(BDT)                                        | Proposed<br>(BDT) | Total<br>(BDT) |        |
|----------------------------------------------------------------------------------------------------------------|----------------------------------------------------------------------|-------------------|----------------|--------|
| Existing                                                                                                       | Proposed                                                             |                   |                |        |
| Investment in products<br>(Different types of tire-old &<br>new, cycle parts, tube, motor<br>cycle parts etc.) | Investment in products<br>(Different types of tire and<br>tube etc.) | 18,320            | 50,000         | 68,320 |
| Investment in machine & equ<br>small & big, vulcanizing mach                                                   | 48,500                                                               | -                 | 48,500         |        |
| Cash in hand                                                                                                   | 1,930                                                                | -                 | 1,930          |        |
| Decoration (Fixture & Fittings                                                                                 | 3,250                                                                |                   | 3,250          |        |
| Total Capital                                                                                                  | 72,000                                                               | 50,000            | 122,000        |        |