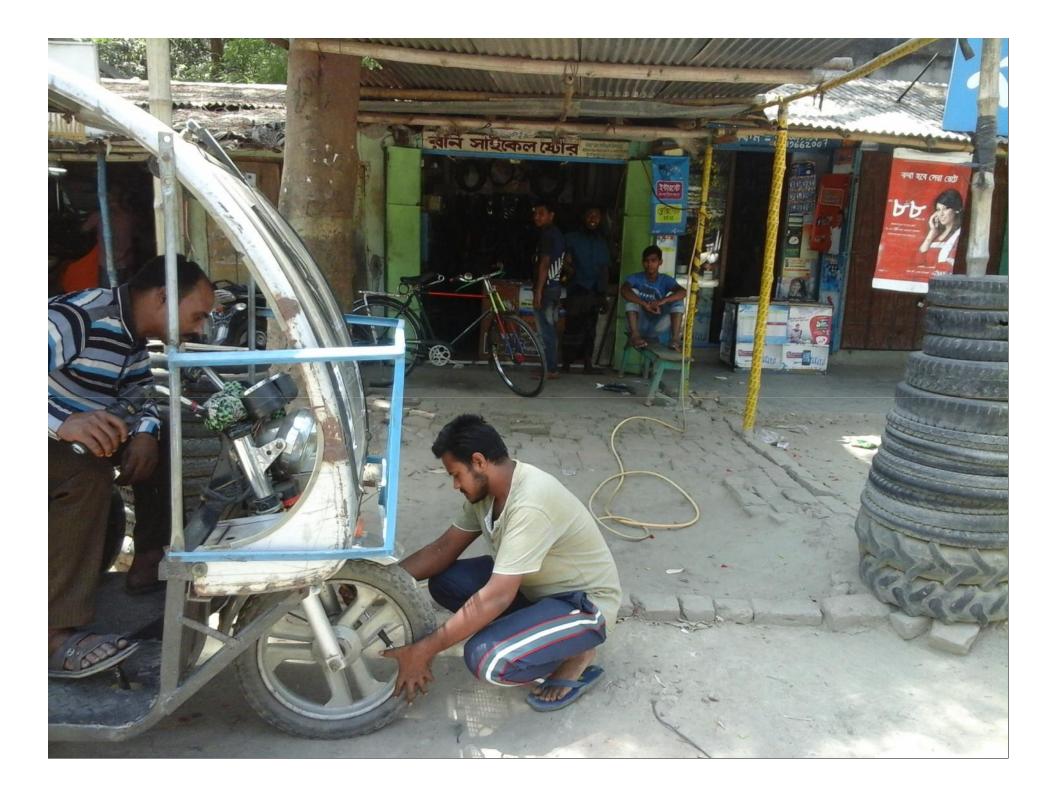

# **PROPOSED NOBIN UDYOKTA BUSINESS INFO**

| Business Name                                                                                                                                                                                                                                             | : | Roni Cycle Store                                                                       |
|-----------------------------------------------------------------------------------------------------------------------------------------------------------------------------------------------------------------------------------------------------------|---|----------------------------------------------------------------------------------------|
| Address/ Location                                                                                                                                                                                                                                         | : | Gomostapur Bazar, Chapai Nawabganj.                                                    |
| Total Investment in BDT                                                                                                                                                                                                                                   | : | Tk. 122,000                                                                            |
| Financing                                                                                                                                                                                                                                                 | : | Self Tk. 72,000 (from existing business)<br>Required Investment Tk. 50,000 (as equity) |
| Present salary/drawings from business                                                                                                                                                                                                                     | : | BDT 5,000 (Five thousand)                                                              |
| Proposed Salary                                                                                                                                                                                                                                           | : | BDT 6,000 (Six thousand)                                                               |
| <ul> <li>Proposed Business</li> <li>Implementation Plan</li> <li>(i) % of present gross profit<br/>margin</li> <li>(ii) Estimated % of proposed<br/>gross profit margin</li> <li>(iii) In future risk mgt. plan<br/>(from fire, disaster etc.)</li> </ul> | : | On products 20% and Servicing 100%<br>On products 20% and Servicing 100%               |

# PRESENT & PROPOSED INVESTMENT BREAKDOWN

| Partice                                                                                                        | Existing<br>Business<br>(BDT)                                        | Proposed<br>(BDT) | Total<br>(BDT) |        |
|----------------------------------------------------------------------------------------------------------------|----------------------------------------------------------------------|-------------------|----------------|--------|
| Existing                                                                                                       | Proposed                                                             |                   |                |        |
| Investment in products<br>(Different types of tire-old &<br>new, cycle parts, tube, motor<br>cycle parts etc.) | Investment in products<br>(Different types of tire and<br>tube etc.) | 18,320            | 50,000         | 68,320 |
| Investment in machine & equ<br>small & big, vulcanizing mach                                                   | 48,500                                                               | -                 | 48,500         |        |
| Cash in hand                                                                                                   | 1,930                                                                | -                 | 1,930          |        |
| Decoration (Fixture & Fittings                                                                                 | 3,250                                                                |                   | 3,250          |        |
| Total Capital                                                                                                  | 72,000                                                               | 50,000            | 122,000        |        |