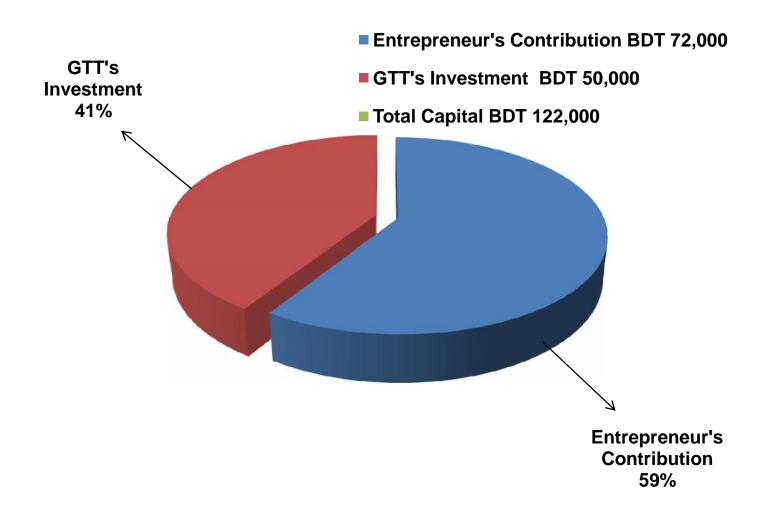

# PRESENT & PROPOSED INVESTMENT BREAKDOWN

| Partice                                                                                                        | Existing<br>Business<br>(BDT)                                        | Proposed<br>(BDT) | Total<br>(BDT) |        |
|----------------------------------------------------------------------------------------------------------------|----------------------------------------------------------------------|-------------------|----------------|--------|
| Existing                                                                                                       | Proposed                                                             |                   |                |        |
| Investment in products<br>(Different types of tire-old &<br>new, cycle parts, tube, motor<br>cycle parts etc.) | Investment in products<br>(Different types of tire and<br>tube etc.) | 18,320            | 50,000         | 68,320 |
| Investment in machine & equ<br>small & big, vulcanizing mach                                                   | 48,500                                                               | -                 | 48,500         |        |
| Cash in hand                                                                                                   | 1,930                                                                | -                 | 1,930          |        |
| Decoration (Fixture & Fittings                                                                                 | 3,250                                                                |                   | 3,250          |        |
| Total Capital                                                                                                  | 72,000                                                               | 50,000            | 122,000        |        |

# SOURCE OF FINANCE