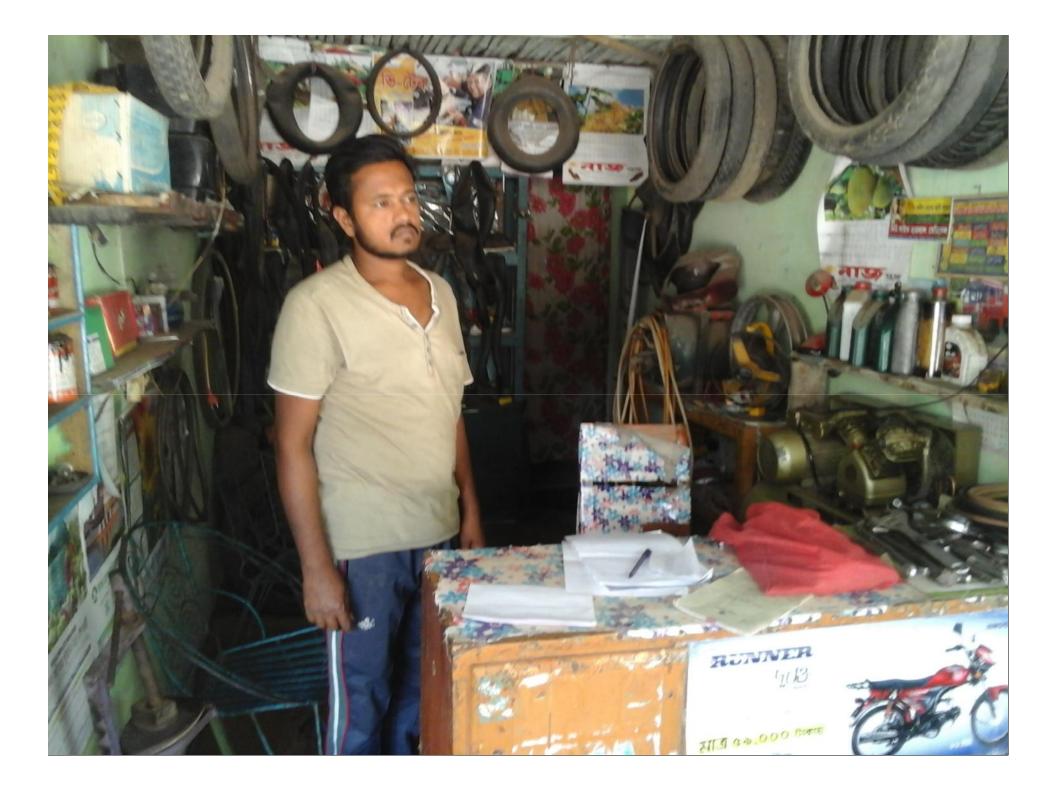

# **PROPOSED NOBIN UDYOKTA BUSINESS INFO**

| Business Name                                                                                                                                                                                                                                             | : | Roni Cycle Store                                                                       |
|-----------------------------------------------------------------------------------------------------------------------------------------------------------------------------------------------------------------------------------------------------------|---|----------------------------------------------------------------------------------------|
| Address/ Location                                                                                                                                                                                                                                         | : | Gomostapur Bazar, Chapai Nawabganj.                                                    |
| Total Investment in BDT                                                                                                                                                                                                                                   | : | Tk. 122,000                                                                            |
| Financing                                                                                                                                                                                                                                                 | : | Self Tk. 72,000 (from existing business)<br>Required Investment Tk. 50,000 (as equity) |
| Present salary/drawings from business                                                                                                                                                                                                                     | : | BDT 5,000 (Five thousand)                                                              |
| Proposed Salary                                                                                                                                                                                                                                           | : | BDT 6,000 (Six thousand)                                                               |
| <ul> <li>Proposed Business</li> <li>Implementation Plan</li> <li>(i) % of present gross profit<br/>margin</li> <li>(ii) Estimated % of proposed<br/>gross profit margin</li> <li>(iii) In future risk mgt. plan<br/>(from fire, disaster etc.)</li> </ul> | : | On products 20% and Servicing 100%<br>On products 20% and Servicing 100%               |

# PRESENT & PROPOSED INVESTMENT BREAKDOWN

| Partice                                                                                                        | Existing<br>Business<br>(BDT)                                        | Proposed<br>(BDT) | Total<br>(BDT) |        |
|----------------------------------------------------------------------------------------------------------------|----------------------------------------------------------------------|-------------------|----------------|--------|
| Existing                                                                                                       | Proposed                                                             |                   |                |        |
| Investment in products<br>(Different types of tire-old &<br>new, cycle parts, tube, motor<br>cycle parts etc.) | Investment in products<br>(Different types of tire and<br>tube etc.) | 18,320            | 50,000         | 68,320 |
| Investment in machine & equ<br>small & big, vulcanizing mach                                                   | 48,500                                                               | -                 | 48,500         |        |
| Cash in hand                                                                                                   | 1,930                                                                | -                 | 1,930          |        |
| Decoration (Fixture & Fittings                                                                                 | 3,250                                                                |                   | 3,250          |        |
| Total Capital                                                                                                  | 72,000                                                               | 50,000            | 122,000        |        |