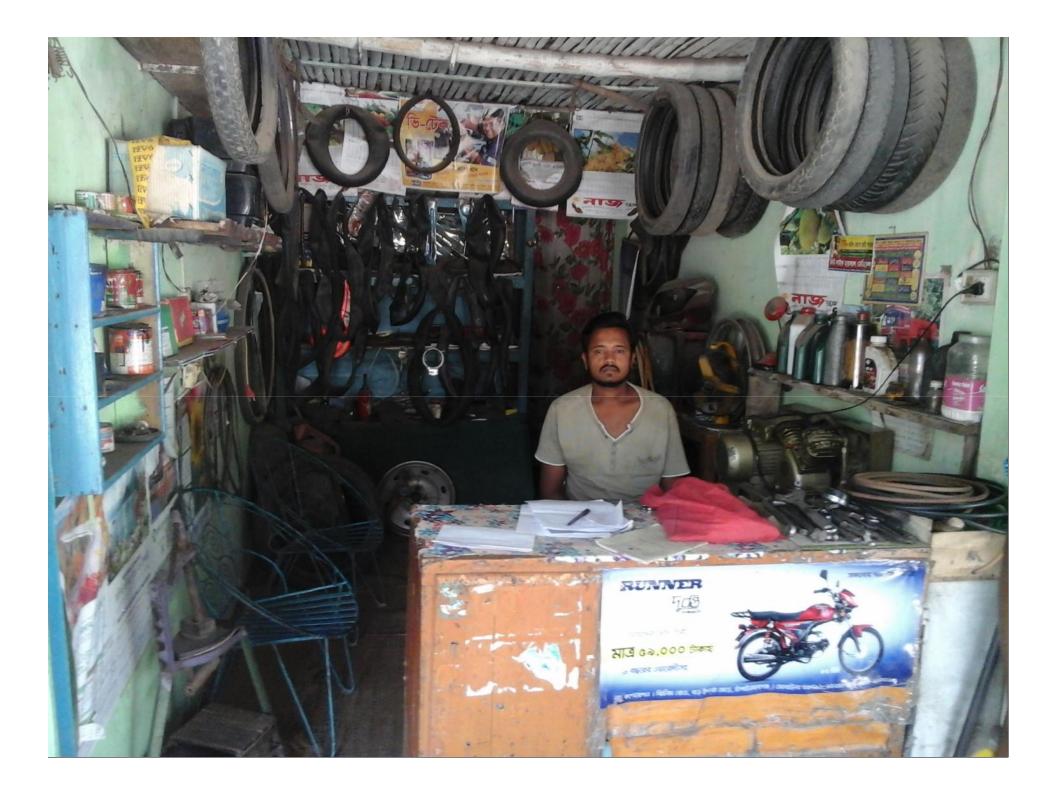

# **PROPOSED NOBIN UDYOKTA BUSINESS INFO**

| Business Name                                                                                                                                                                                                                                             | : | Roni Cycle Store                                                                       |
|-----------------------------------------------------------------------------------------------------------------------------------------------------------------------------------------------------------------------------------------------------------|---|----------------------------------------------------------------------------------------|
| Address/ Location                                                                                                                                                                                                                                         | : | Gomostapur Bazar, Chapai Nawabganj.                                                    |
| Total Investment in BDT                                                                                                                                                                                                                                   | : | Tk. 122,000                                                                            |
| Financing                                                                                                                                                                                                                                                 | : | Self Tk. 72,000 (from existing business)<br>Required Investment Tk. 50,000 (as equity) |
| Present salary/drawings from business                                                                                                                                                                                                                     | : | BDT 5,000 (Five thousand)                                                              |
| Proposed Salary                                                                                                                                                                                                                                           | : | BDT 6,000 (Six thousand)                                                               |
| <ul> <li>Proposed Business</li> <li>Implementation Plan</li> <li>(i) % of present gross profit<br/>margin</li> <li>(ii) Estimated % of proposed<br/>gross profit margin</li> <li>(iii) In future risk mgt. plan<br/>(from fire, disaster etc.)</li> </ul> | : | On products 20% and Servicing 100%<br>On products 20% and Servicing 100%               |

# PRESENT & PROPOSED INVESTMENT BREAKDOWN

| Partice                                                                                                        | Existing<br>Business<br>(BDT)                                        | Proposed<br>(BDT) | Total<br>(BDT) |        |
|----------------------------------------------------------------------------------------------------------------|----------------------------------------------------------------------|-------------------|----------------|--------|
| Existing                                                                                                       | Proposed                                                             |                   |                |        |
| Investment in products<br>(Different types of tire-old &<br>new, cycle parts, tube, motor<br>cycle parts etc.) | Investment in products<br>(Different types of tire and<br>tube etc.) | 18,320            | 50,000         | 68,320 |
| Investment in machine & equ<br>small & big, vulcanizing mach                                                   | 48,500                                                               | -                 | 48,500         |        |
| Cash in hand                                                                                                   | 1,930                                                                | -                 | 1,930          |        |
| Decoration (Fixture & Fittings                                                                                 | 3,250                                                                |                   | 3,250          |        |
| Total Capital                                                                                                  | 72,000                                                               | 50,000            | 122,000        |        |