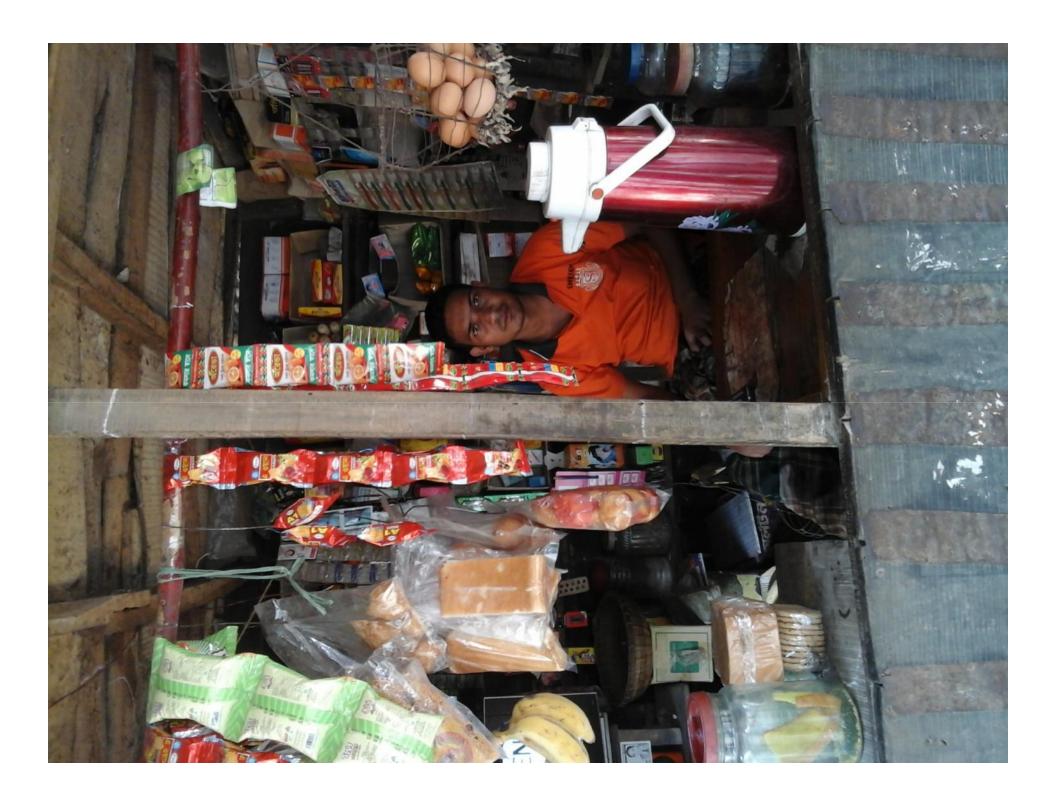

## PROPOSED NOBIN UDYOKTA BUSINESS INFO

| Business Name                                                | :  | Orup Store                                                                         |  |  |
|--------------------------------------------------------------|----|------------------------------------------------------------------------------------|--|--|
| Address/ Location                                            | :  | Mini bazar, Boyalia, Gomastapur, Chapinawabganj.                                   |  |  |
| Total Investment in BDT                                      | •• | Tk. 125,300                                                                        |  |  |
| Financing                                                    | :  | Self Tk.75,300 (from existing business) Required Investment Tk. 50,000 (as equity) |  |  |
| Present salary/drawings from business                        | :  | Taka 6,000 (Six thousand)                                                          |  |  |
| Proposed Salary (estimates)                                  | :  | Taka 6,500 (Six thousand Five handed)                                              |  |  |
| Proposed Business<br>Implementation Plan                     |    |                                                                                    |  |  |
| (i) % of present gross profit margin                         | :  | On products 15%                                                                    |  |  |
| (ii) Estimated % of proposed gross profit margin             | :  | On products 15%                                                                    |  |  |
| (iii) In future risk mgt. plan<br>(from fire, disaster etc.) | :  |                                                                                    |  |  |

# Pictures