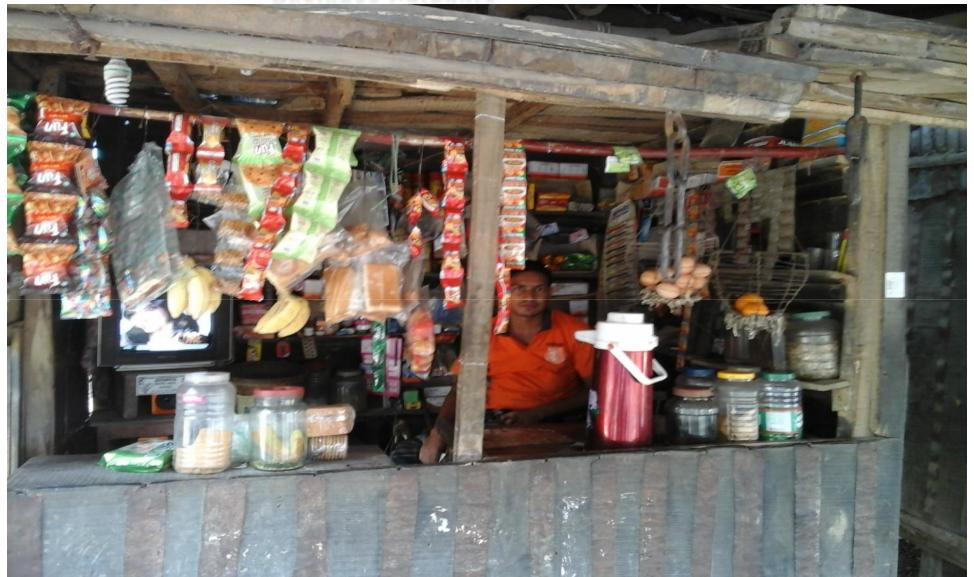

## PROPOSED NOBIN UDYOKTA BUSINESS INFO

| Business Name                                                | :  | Orup Store                                                                         |  |  |
|--------------------------------------------------------------|----|------------------------------------------------------------------------------------|--|--|
| Address/ Location                                            | :  | Mini bazar, Boyalia, Gomastapur, Chapinawabganj.                                   |  |  |
| Total Investment in BDT                                      | •• | Tk. 125,300                                                                        |  |  |
| Financing                                                    | :  | Self Tk.75,300 (from existing business) Required Investment Tk. 50,000 (as equity) |  |  |
| Present salary/drawings from business                        | :  | Taka 6,000 (Six thousand)                                                          |  |  |
| Proposed Salary (estimates)                                  | :  | Taka 6,500 (Six thousand Five handed)                                              |  |  |
| Proposed Business<br>Implementation Plan                     |    |                                                                                    |  |  |
| (i) % of present gross profit margin                         | :  | On products 15%                                                                    |  |  |
| (ii) Estimated % of proposed gross profit margin             | :  | On products 15%                                                                    |  |  |
| (iii) In future risk mgt. plan<br>(from fire, disaster etc.) | :  |                                                                                    |  |  |

# Pictures