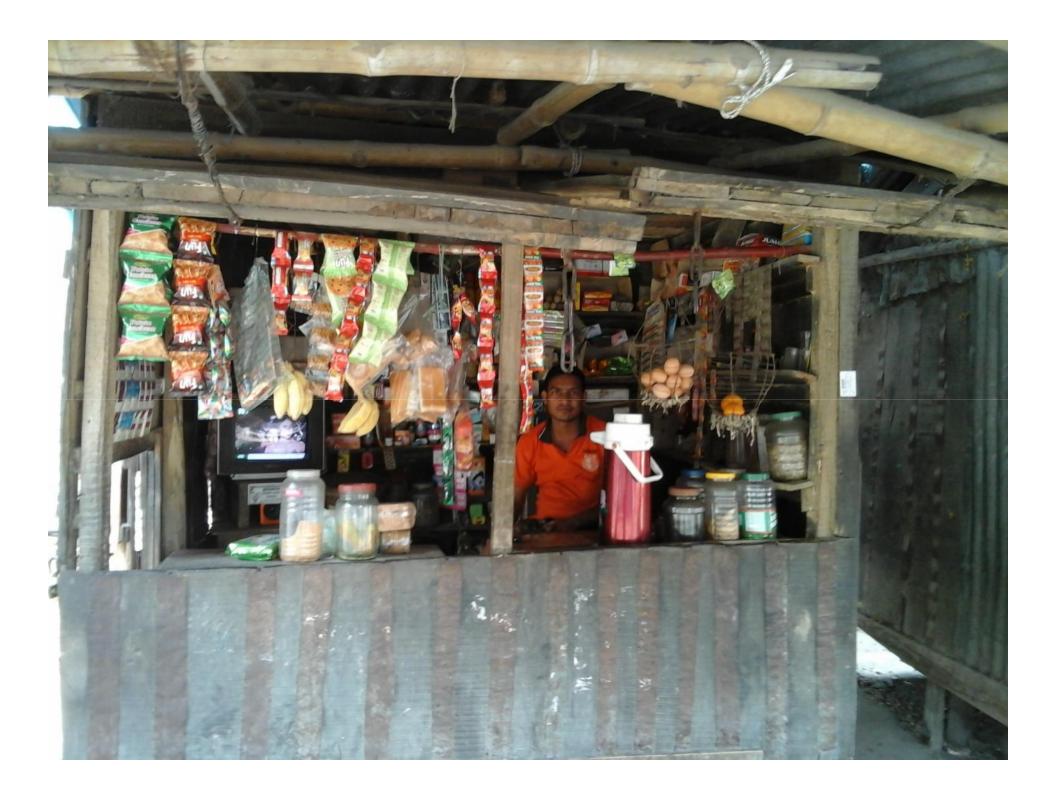

## PROPOSED NOBIN UDYOKTA BUSINESS INFO

| Business Name                                                | :  | Orup Store                                                                         |  |  |
|--------------------------------------------------------------|----|------------------------------------------------------------------------------------|--|--|
| Address/ Location                                            | :  | Mini bazar, Boyalia, Gomastapur, Chapinawabganj.                                   |  |  |
| Total Investment in BDT                                      | •• | Tk. 125,300                                                                        |  |  |
| Financing                                                    | :  | Self Tk.75,300 (from existing business) Required Investment Tk. 50,000 (as equity) |  |  |
| Present salary/drawings from business                        | :  | Taka 6,000 (Six thousand)                                                          |  |  |
| Proposed Salary (estimates)                                  | :  | Taka 6,500 (Six thousand Five handed)                                              |  |  |
| Proposed Business<br>Implementation Plan                     |    |                                                                                    |  |  |
| (i) % of present gross profit margin                         | :  | On products 15%                                                                    |  |  |
| (ii) Estimated % of proposed gross profit margin             | :  | On products 15%                                                                    |  |  |
| (iii) In future risk mgt. plan<br>(from fire, disaster etc.) | :  |                                                                                    |  |  |

# Pictures