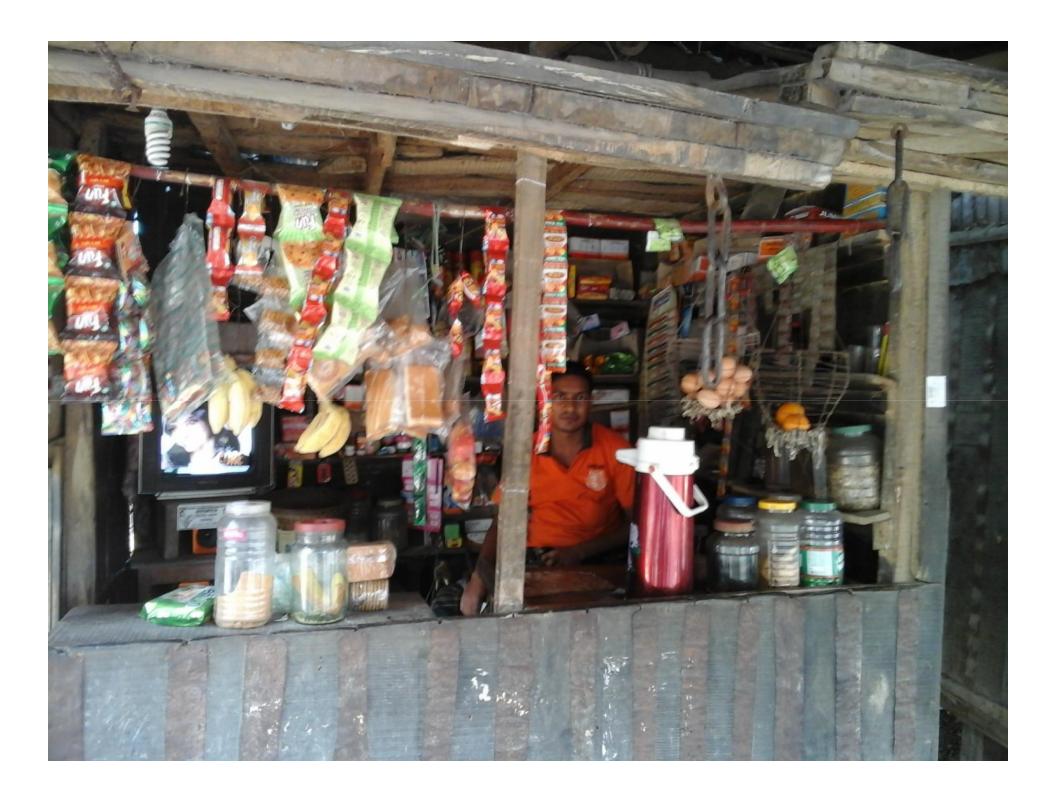

## PROPOSED NOBIN UDYOKTA BUSINESS INFO

| Business Name                                                | :  | Orup Store                                                                         |  |  |
|--------------------------------------------------------------|----|------------------------------------------------------------------------------------|--|--|
| Address/ Location                                            | :  | Mini bazar, Boyalia, Gomastapur, Chapinawabganj.                                   |  |  |
| Total Investment in BDT                                      | •• | Tk. 125,300                                                                        |  |  |
| Financing                                                    | :  | Self Tk.75,300 (from existing business) Required Investment Tk. 50,000 (as equity) |  |  |
| Present salary/drawings from business                        | :  | Taka 6,000 (Six thousand)                                                          |  |  |
| Proposed Salary (estimates)                                  | :  | Taka 6,500 (Six thousand Five handed)                                              |  |  |
| Proposed Business<br>Implementation Plan                     |    |                                                                                    |  |  |
| (i) % of present gross profit margin                         | :  | On products 15%                                                                    |  |  |
| (ii) Estimated % of proposed gross profit margin             | :  | On products 15%                                                                    |  |  |
| (iii) In future risk mgt. plan<br>(from fire, disaster etc.) | :  |                                                                                    |  |  |

# Pictures