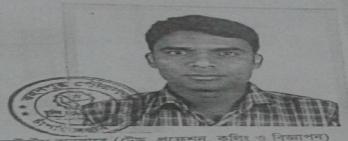

# BRIEF BIO OF THE PROPOSED NOBIN UDYOKTA

| Name and address                                                                                                          |     | Md. Najir Haque                                                                                 |  |  |
|---------------------------------------------------------------------------------------------------------------------------|-----|-------------------------------------------------------------------------------------------------|--|--|
|                                                                                                                           |     | Vill: Dulaura, Union: Rohanpur, Post: Rohanpur, Upazila: Gomastapur, District: Chapainawabganj. |  |  |
| Age                                                                                                                       | • • | 34 Years                                                                                        |  |  |
| Marital status                                                                                                            | • • | Married                                                                                         |  |  |
| Children                                                                                                                  | ••  | 01(One) Son                                                                                     |  |  |
| No. of siblings:                                                                                                          | ••  | 02 (Two) Sisters and 03 (Three) Brothers                                                        |  |  |
| Parent's and GB related Info: (i) Who is GB member (ii) Mother's name (iii) Father's name (iv) GB member's info           |     | Mother                                                                                          |  |  |
| Further Information: (v) Who pays GB loan installment (vi) Mobile lady (vii) Grameen Education Loan (viii) Any other loan |     | En<br>No<br>Nil<br>Nil                                                                          |  |  |

#### গণপ্রজাতন্ত্রী বাংলাদেশ সরকার Government of the People's Republic of Banglades, NATIONAL ID CARD / জাতীয় পরিচয় পত্র

MOCA

নাম: মোঃ নাজির হক

Name: Md Najir Haque

পিতা: মোঃ তোবজুল হক

মাতা: মোসাঃ নুরনাহার বেগম

Date of Birth: 18 Oct 1982

ID NO: 7023701249231

এই কার্ডটি গণপ্রজাতন্ত্রী বাংলাদেশ সরকারের সম্পত্তি। কার্ডটি ব্যবহারকারী ব্যতীত অন্য কোখাও পাওয়া গেলে নিকটস্থ পোষ্ট অফিসে জমা দেয়ার জন্য অনুরোধ করা হলো। ঠিকানা: বাসা/হোল্ডিং: ৬৫, ধুলাউড়ী, ডাকঘর: রহনপুর - ৬৩২০, রহনপুর পৌরসভা, গোমস্তাপুর, চাঁপাইনবাবগঞ্জ