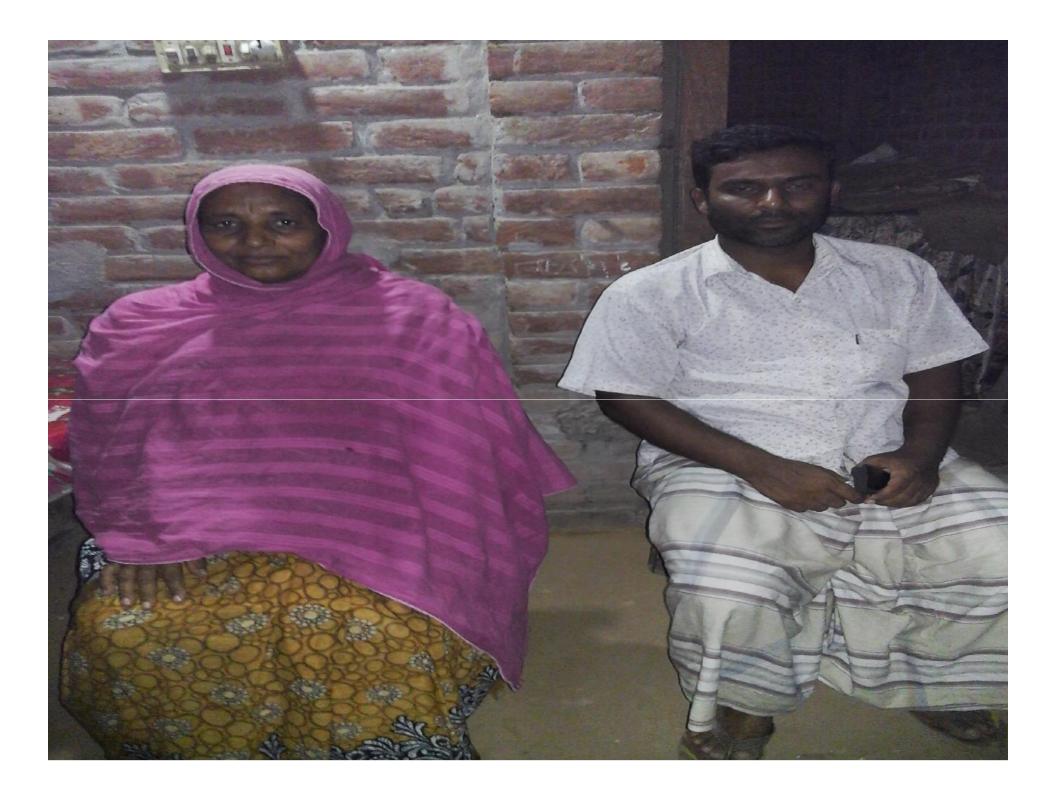

## BRIEF HISTORY OF GB LOAN UTILIZATION BY FAMILY

- Mst. Nur Nahar Bagum is a GB member since 1992 at first she took GB loan BDT 3,000 (Three thousand).
- Gradually she took GB loan several times and utilized it for cultivation and assisting her son in existing business.
- Finally GB loan helped her to improve economic condition, livelihood and expanding the existing business of her son.