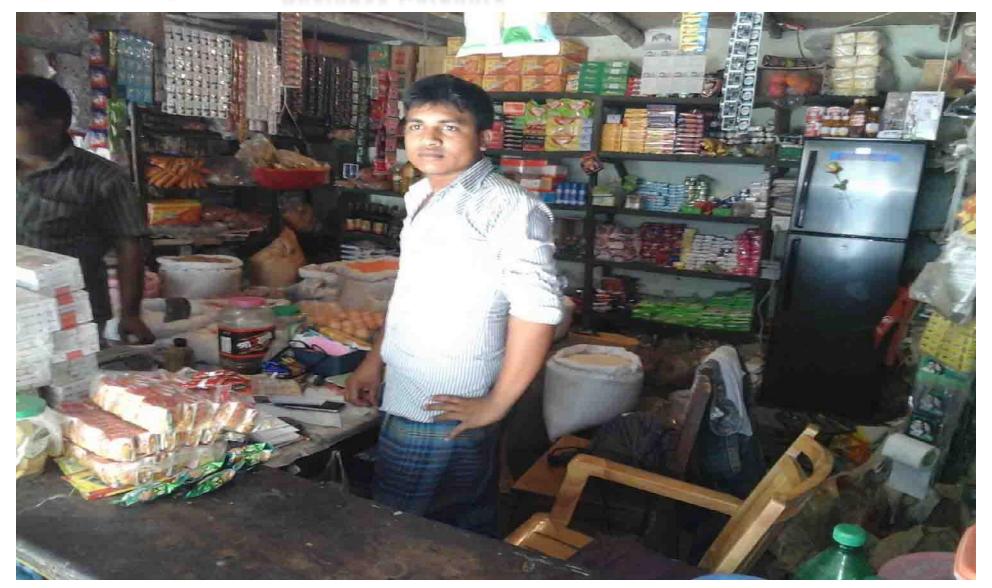

## Proposed NU Business Name: **Bhai Bhai Mudi Store**Business Category: **General Retail & Wholesale**



Business Proposal Collected by : Md. Khalid Sorari Omar, Asst. N U, Rohanpur unit, Chapinawabganj.

Business Proposal Prepared by: Md. Mahbubur Rahman Bhuiyan.

## BRIEF BIO OF THE PROPOSED NOBIN UDYOKTA

| Name and address                                                                                                          |   | Md. Abdulla Al Mamun  Vill: Mosribuza, Union: Daldali, Post: Mosribuza,  Upazila: Bulahat, District: Chapainawabganj. |
|---------------------------------------------------------------------------------------------------------------------------|---|-----------------------------------------------------------------------------------------------------------------------|
| Age