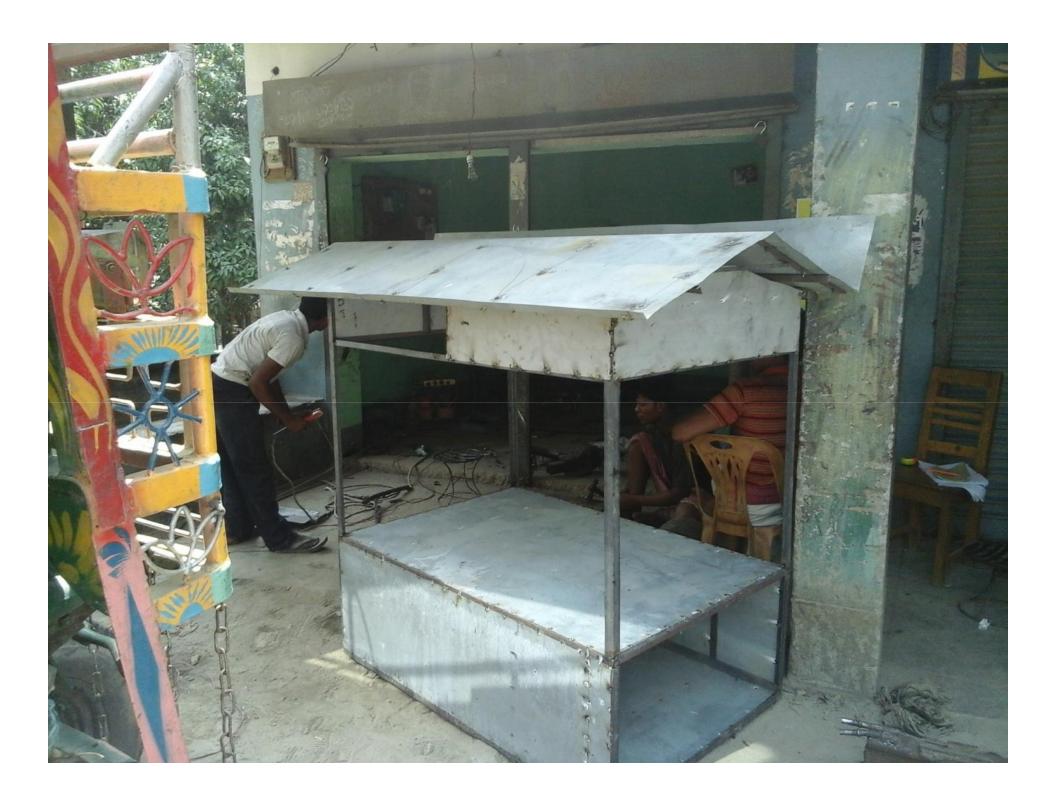

ers (beyond family): 01     Future employment: 0</li> <li>□ Trade License in his own name;</li> <li>□ He has on hand training;</li> <li>□ Good reputation;</li> <li>□ Skilled &amp; working experiences: 05 years;</li> </ul> | ☐ Can not supply goods as per demand;    |
| <ul> <li>OPPORTUNITIES</li> <li>□ Location of Shop;</li> <li>□ Have some fixed customers;</li> <li>□ Increasing demand;</li> <li>□ The Capital of the entrepreneur will be BDT 657,049 after 3 years excluding payback of investor's money.</li> </ul>                                      | THREATS ☐ Increase of local competitors; |

### Presented at 251<sup>st</sup> as Yunus Centre and 68<sup>th</sup> In-house Executive Social Business Design Lab

(GTT) on May 16, 2016 at Grameen Telecom Trust Premises

Thank you

# Pictures

















#### গণপ্রজাতন্ত্রী বাংলাদেশ সরকার Government of the People's Republic of Bangladesh NATIONAL ID CARD / জাতীয় পরিচয় পত্র



ma-

নাম: মোঃ খাবিকুল ইসলাম

Name: Md. Khabirul Islam

পিতা: মোঃ হ্যরত আশী

মাতা: খাতিজা বেগম

Date of Birth: 10 May 1994

ID NO: 19947013742000106

এই কার্ডটি গণপ্রজাত্ত্রী বাংলাদেশ সরকারের সম্পত্তি। কার্ডটি ব্যবহারকারী ব্যতীত অন্য কোখাও পাওয়া গোগে নিকটছ পোশ্ট অফিসে জমা দেবার জন্য অনুরোধ করা হলো।

ঠিকানা গ্রাম গ্রাস কলেমতলী, ডাক্ষর: চৌডালা - ৬৩২০, লোমজাপুর, চালটেনসালাগ্র



প্রদানের তারিখ: ২২/০৯/২০১৩



### ট্রেড লাইসেন্স

অর্থ বছর- ২০১৪-২০১৮

৭নং চৌডালা ইউনিয়ন পরিষদ গোমস্তাপুর থানা/উপজেলঃ চাঁপাইনবাবগঞ্জ জেলা

বহি নমর ঃ- ০১ তারিখ. ৯০/৪/২০১৬

नाइरमम नमत ३-525 "जानियी शिलितिशादिर उम्मिकाभा" । नाइरममधादीत नाम ३ जाने प्राप्त प्राप्त समा प्रमाभा । भिजा/ श्