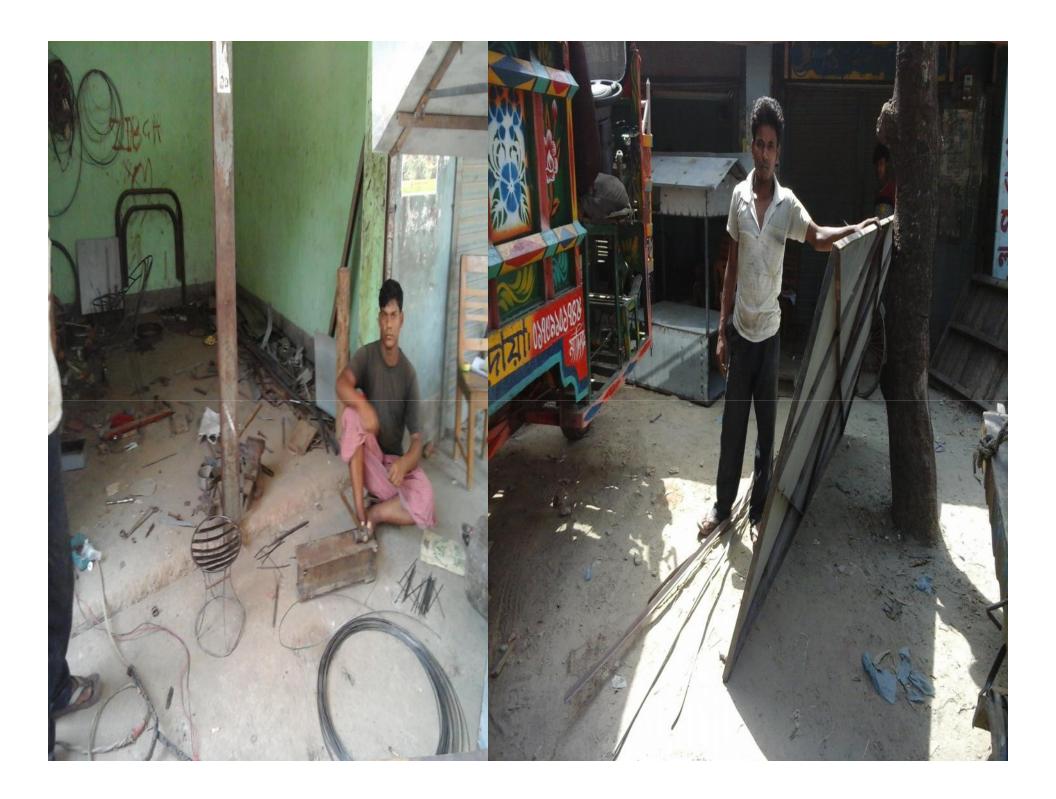

# Pictures

### PROPOSED NOBIN UDYOKTA BUSINESS INFO

| Business Name                                                                                                                                                                            | : | Taniha Engineering Workshop                                                         |
|------------------------------------------------------------------------------------------------------------------------------------------------------------------------------------------|---|-------------------------------------------------------------------------------------|
| Address/ Location                                                                                                                                                                        | : | Balabazaar, Gomastapur,Chapainawabgong.                                             |
| Total Investment in BDT                                                                                                                                                                  | : | Tk. 1,83,000                                                                        |
| Financing                                                                                                                                                                                | : | Self Tk. 103,000(from existing business) Required Investment Tk. 80,000 (as equity) |
| Present salary/drawings from business                                                                                                                                                    | : | BDT 8,000 (Eight thousand )                                                         |
| Proposed Salary                                                                                                                                                                          | : | BDT 9,200 (Nine thousand two hundred)                                               |
| Proposed Business Implementation Plan  (i) % of present gross profit margin  (ii) Estimated % of proposed gross profit margin  (iii) In future risk mgt. plan (from fire, disaster etc.) | : | On products 45%, servicing 100%  On products 45%, servicing 100%                    |