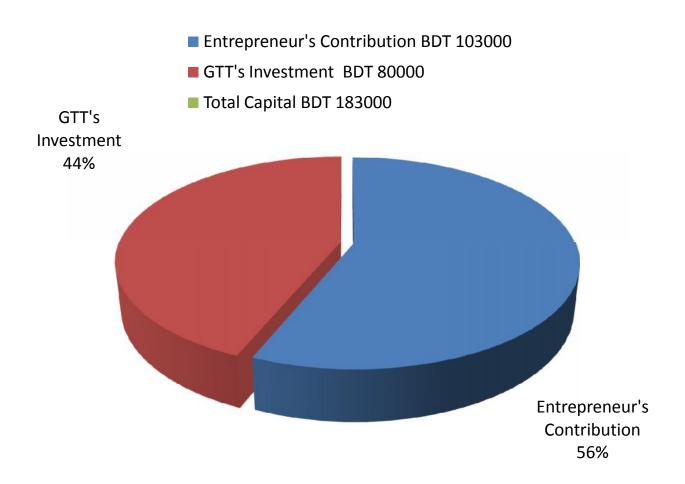

### PRESENT & PROPOSED INVESTMENT BREAKDOWN

| khabirul Islam                                                                   |                                                                                  |        |                   |                |  |  |
|----------------------------------------------------------------------------------|----------------------------------------------------------------------------------|--------|-------------------|----------------|--|--|
| Business Name: Taniha Engineering Workshop                                       |                                                                                  |        |                   |                |  |  |
| In                                                                               | vestment Breakdown & Source of Finance                                           |        |                   |                |  |  |
| Particulars                                                                      |                                                                                  |        | Proposed<br>(BDT) | Total<br>(BDT) |  |  |
| Existing                                                                         | Proposed                                                                         |        |                   |                |  |  |
| Investment in products (oil, fartilizer, Pesticide, herbicide, insecticide, etc) | Investment in products (oil , fartilizer,Pesticide, herbicide, insecticide, etc) | 32,120 | 80,000            | 112,120        |  |  |
| Investment in Equipments & Tools                                                 | 43,200                                                                           |        | 43,200            |                |  |  |
| Cash in hand                                                                     | 4,280                                                                            |        | 4,280             |                |  |  |
| Debtors (Since February, 2016 to at p                                            | 11,900                                                                           |        | 11,900            |                |  |  |
| Decoration (fixture and fittings)                                                |                                                                                  |        |                   | 1,500          |  |  |
| Advance for shop                                                                 |                                                                                  |        |                   | 10,000         |  |  |
| Total Capital                                                                    |                                                                                  |        | 80,000            | 183,000        |  |  |