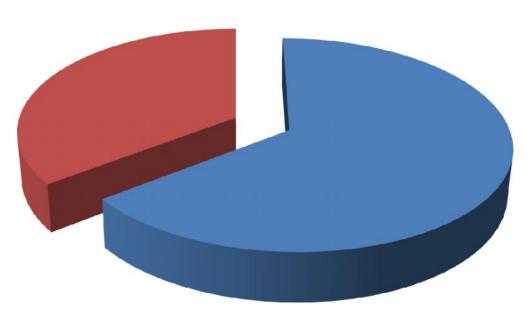

#### **SOURCE OF FINANCE**

- Entrepreneur's Contribution BDT 3,66,000
- GTT's Investment BDT 2,00,000
- Total Capital BDT 5,66,000

GTT's Investment 35%

Entrepreneur's Contribution 65%