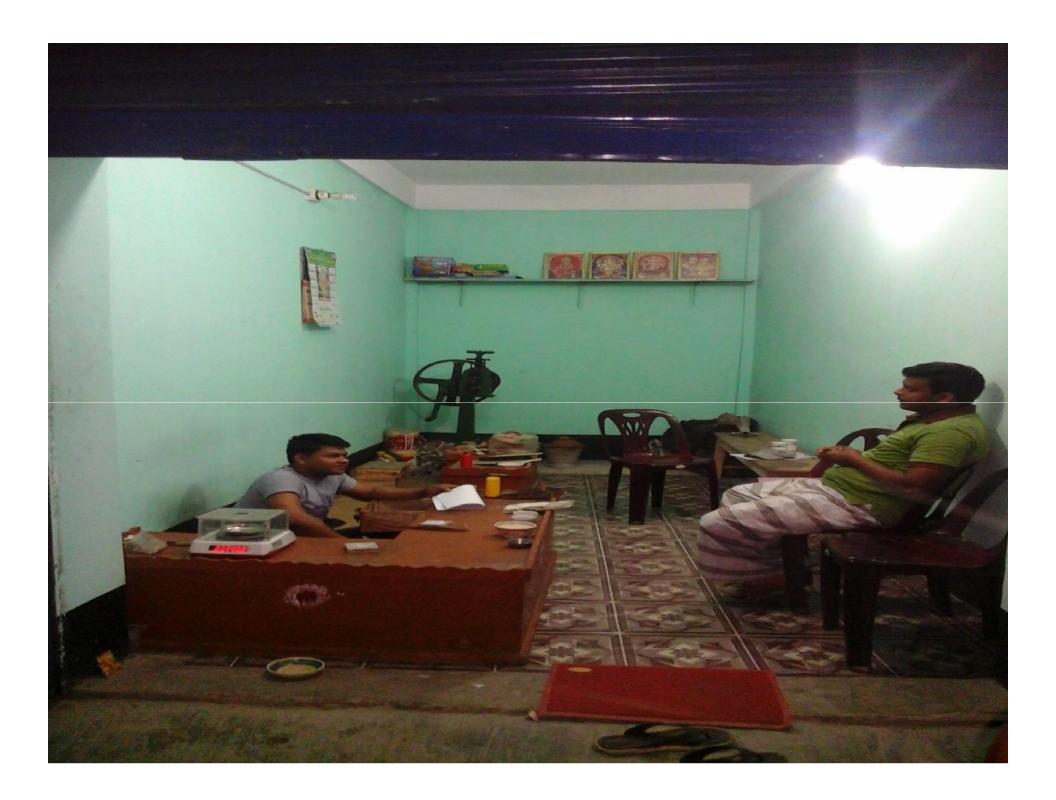

#### PROPOSED NOBIN UDYOKTA BUSINESS INFO

| Business Name                                                                                                                                                                            | : | Ma Jewelers                                                                         |
|------------------------------------------------------------------------------------------------------------------------------------------------------------------------------------------|---|-------------------------------------------------------------------------------------|
| Address/ Location                                                                                                                                                                        | : | Nimtola Madrasha Bazar, Gomastapur, Chapinawabganj.                                 |
| Total Investment in BDT                                                                                                                                                                  | : | Tk. 402,000                                                                         |
| Financing                                                                                                                                                                                | : | Self Tk.302,000 (from existing business) Required Investment Tk.100,000 (as equity) |
| Present salary/drawings from business                                                                                                                                                    | : | Taka 8,000 (Eight thousand)                                                         |
| Proposed Salary (estimates)                                                                                                                                                              | : | Taka 11,000 ( Eleven thousand)                                                      |
| Proposed Business Implementation Plan  (i) % of present gross profit margin  (ii) Estimated % of proposed gross profit margin  (iii) In future risk mgt. plan (from fire, disaster etc.) | : | On products 25%. On products 25%.                                                   |

# Pictures