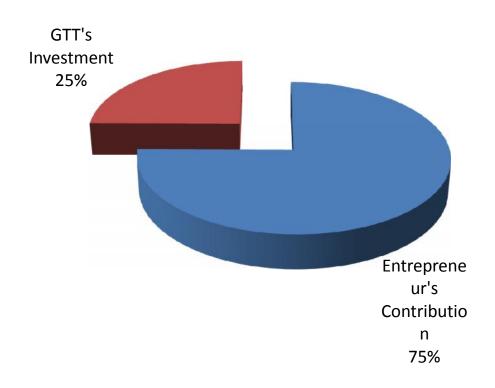

#### **SOURCE OF FINANCE**

- Entrepreneur's Contribution BDT 302,000
- GTT's Investment BDT 100,000
- Total Capital BDT 402,000