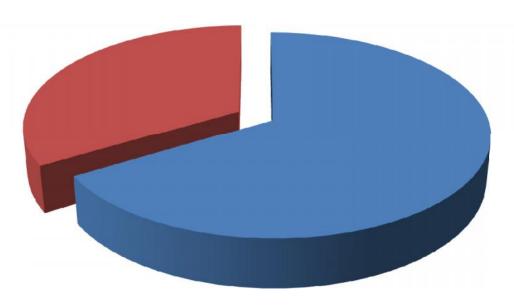

## **SOURCE OF FINANCE**

- Entrepreneur's Contribution BDT 394,000
- GTT's Investment BDT 200,000

GTT's Investment 34%

■ Total Capital BDT 594,000

Entrepreneur's Contribution 66%