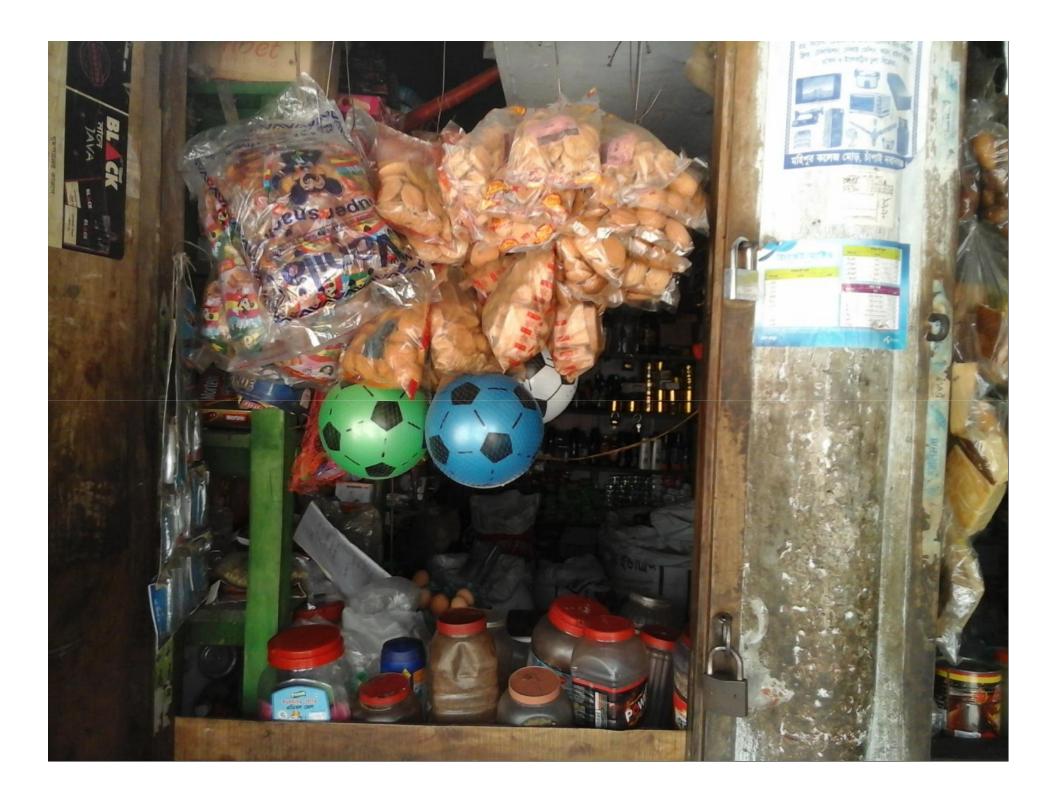

### PROPOSED NOBIN UDYOKTA BUSINESS INFO

| Business Name                                                                                                                                                                         | : | Mortuja Store                                                                         |
|---------------------------------------------------------------------------------------------------------------------------------------------------------------------------------------|---|---------------------------------------------------------------------------------------|
| Address/ Location                                                                                                                                                                     | : | Gobratola bazar, Chapai Nawabganj.                                                    |
| Total Investment in BDT                                                                                                                                                               | : | Tk. 594,000                                                                           |
| Financing                                                                                                                                                                             | : | Self Tk. 394,000 (from existing business) Required Investment Tk. 200,000 (as equity) |
| Present salary/drawings from business                                                                                                                                                 | : | BDT 7,000 (Seven thousand)                                                            |
| Proposed Salary                                                                                                                                                                       | : | BDT 8,500 (Eight thousand five hundred)                                               |
| Proposed Business Implementation Plan (i) % of present gross profit margin (ii) Estimated % of proposed gross profit margin (iii) In future risk mgt. plan (from fire, disaster etc.) | : | On products 10%  On products 10%                                                      |

#### PRESENT & PROPOSED INVESTMENT BREAKDOWN

| Partic                                           | Existing<br>Business<br>(BDT)                                                                  | Proposed<br>(BDT) | Total<br>(BDT) |          |  |
|--------------------------------------------------|------------------------------------------------------------------------------------------------|-------------------|----------------|----------|--|
| Existing                                         | Proposed                                                                                       |                   |                |          |  |
| confectionary item, soft drinks                  | Investment in products (different types of grocery item, confectionary item, soft drinks etc.) | 282,100           | 200,000        | 482,100  |  |
| Investment in Machineries (Deep light, fan etc.) | 18,300                                                                                         | -                 | 18,300         |          |  |
| Cash in hand                                     |                                                                                                |                   | -              | 11,300   |  |
| Debtors (Since February, 2016 to at Present)     |                                                                                                |                   | -              | 42,000   |  |
| Creditors (Since February, 2016                  | to at Present)                                                                                 | (30,000)          | -              | (30,000) |  |
| GB Outstanding Loan                              | GB Outstanding Loan                                                                            |                   |                | (40,000) |  |
| Advance for Shop                                 | 100,000                                                                                        | -                 | 100,000        |          |  |
| Decoration (Fixture & Fittings)                  | 10,300                                                                                         | -                 | 10,300         |          |  |
| Total (                                          | Capital                                                                                        | 394,000           | 200,000        | 594,000  |  |