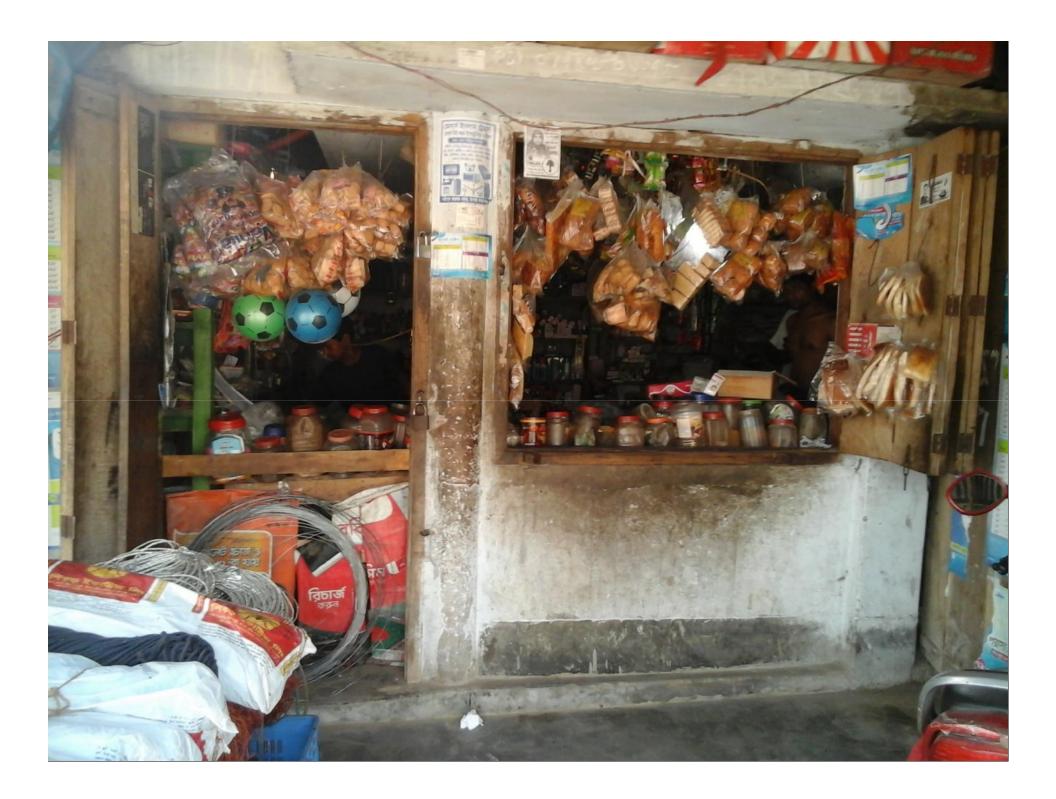

### PROPOSED NOBIN UDYOKTA BUSINESS INFO

| Business Name                                                                                                                                                                         | : | Mortuja Store                                                                         |
|---------------------------------------------------------------------------------------------------------------------------------------------------------------------------------------|---|---------------------------------------------------------------------------------------|
| Address/ Location                                                                                                                                                                     | : | Gobratola bazar, Chapai Nawabganj.                                                    |
| Total Investment in BDT                                                                                                                                                               | : | Tk. 594,000                                                                           |
| Financing                                                                                                                                                                             | : | Self Tk. 394,000 (from existing business) Required Investment Tk. 200,000 (as equity) |
| Present salary/drawings from business                                                                                                                                                 | : | BDT 7,000 (Seven thousand)                                                            |
| Proposed Salary                                                                                                                                                                       | : | BDT 8,500 (Eight thousand five hundred)                                               |
| Proposed Business Implementation Plan (i) % of present gross profit margin (ii) Estimated % of proposed gross profit margin (iii) In future risk mgt. plan (from fire, disaster etc.) | : | On products 10%  On products 10%                                                      |

#### PRESENT & PROPOSED INVESTMENT BREAKDOWN

| Partic                                           | Existing<br>Business<br>(BDT)                                                                  | Proposed<br>(BDT) | Total<br>(BDT) |          |  |
|--------------------------------------------------|------------------------------------------------------------------------------------------------|-------------------|----------------|----------|--|
| Existing                                         | Proposed                                                                                       |                   |                |          |  |
| confectionary item, soft drinks                  | Investment in products (different types of grocery item, confectionary item, soft drinks etc.) | 282,100           | 200,000        | 482,100  |  |
| Investment in Machineries (Deep light, fan etc.) | 18,300                                                                                         | -                 | 18,300         |          |  |
| Cash in hand                                     |                                                                                                |                   | -              | 11,300   |  |
| Debtors (Since February, 2016 to at Present)     |                                                                                                |                   | -              | 42,000   |  |
| Creditors (Since February, 2016                  | to at Present)                                                                                 | (30,000)          | -              | (30,000) |  |
| GB Outstanding Loan                              | GB Outstanding Loan                                                                            |                   |                | (40,000) |  |
| Advance for Shop                                 | 100,000                                                                                        | -                 | 100,000        |          |  |
| Decoration (Fixture & Fittings)                  | 10,300                                                                                         | -                 | 10,300         |          |  |
| Total (                                          | Capital                                                                                        | 394,000           | 200,000        | 594,000  |  |