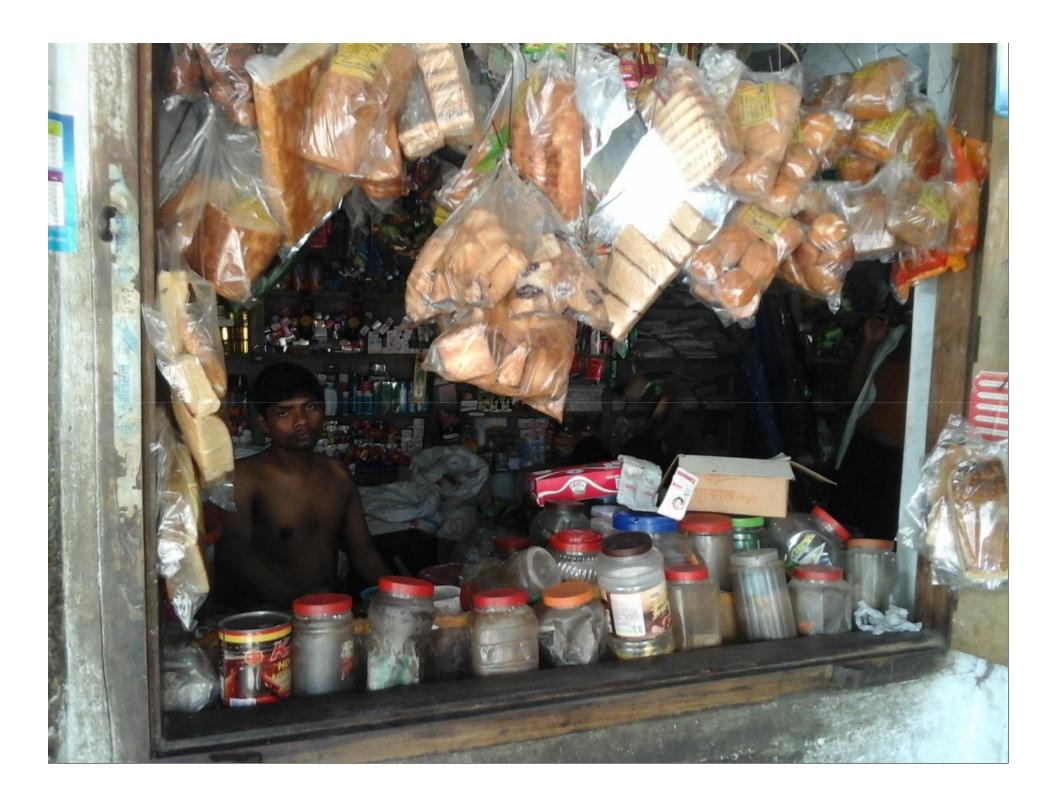

### PROPOSED NOBIN UDYOKTA BUSINESS INFO

| Business Name                                                                                                                                                                         | : | Mortuja Store                                                                         |
|---------------------------------------------------------------------------------------------------------------------------------------------------------------------------------------|---|---------------------------------------------------------------------------------------|
| Address/ Location                                                                                                                                                                     | : | Gobratola bazar, Chapai Nawabganj.                                                    |
| Total Investment in BDT                                                                                                                                                               | : | Tk. 594,000                                                                           |
| Financing                                                                                                                                                                             | : | Self Tk. 394,000 (from existing business) Required Investment Tk. 200,000 (as equity) |
| Present salary/drawings from business                                                                                                                                                 | : | BDT 7,000 (Seven thousand)                                                            |
| Proposed Salary                                                                                                                                                                       | : | BDT 8,500 (Eight thousand five hundred)                                               |
| Proposed Business Implementation Plan (i) % of present gross profit margin (ii) Estimated % of proposed gross profit margin (iii) In future risk mgt. plan (from fire, disaster etc.) | : | On products 10%  On products 10%                                                      |

#### PRESENT & PROPOSED INVESTMENT BREAKDOWN

| Partic                                           | Existing<br>Business<br>(BDT)                                                                  | Proposed<br>(BDT) | Total<br>(BDT) |          |  |
|--------------------------------------------------|------------------------------------------------------------------------------------------------|-------------------|----------------|----------|--|
| Existing                                         | Proposed                                                                                       |                   |                |          |  |
| confectionary item, soft drinks                  | Investment in products (different types of grocery item, confectionary item, soft drinks etc.) | 282,100           | 200,000        | 482,100  |  |
| Investment in Machineries (Deep light, fan etc.) | 18,300                                                                                         | -                 | 18,300         |          |  |
| Cash in hand                                     |                                                                                                |                   | -              | 11,300   |  |
| Debtors (Since February, 2016 to at Present)     |                                                                                                |                   | -              | 42,000   |  |
| Creditors (Since February, 2016                  | to at Present)                                                                                 | (30,000)          | -              | (30,000) |  |
| GB Outstanding Loan                              | GB Outstanding Loan                                                                            |                   |                | (40,000) |  |
| Advance for Shop                                 | 100,000                                                                                        | -                 | 100,000        |          |  |
| Decoration (Fixture & Fittings)                  | 10,300                                                                                         | -                 | 10,300         |          |  |
| Total (                                          | Capital                                                                                        | 394,000           | 200,000        | 594,000  |  |