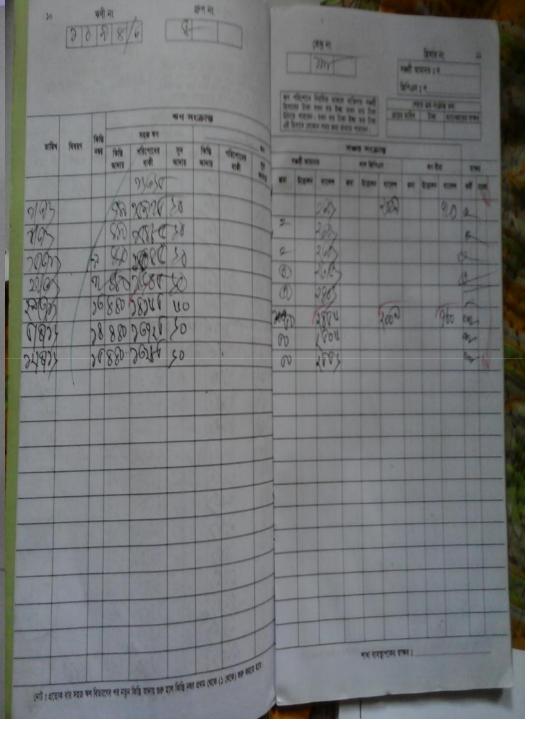

Yunus Centre and 68<sup>th</sup> In-house Executive Social Business Design Lab

(GTT) on May 16, 2016 at Grameen Telecom Trust Premises

Thank you

# Pictures

















#### প্রভাতন্ত্রী বাংলাদেশ সরকার Government of the Peoples Republic of Bangladesh NATIONAL ID CARD / जाडीश शतिहश शव



নাম: মোঃ আখুল সালাম (টুটুল)

Name: Md. Abdul Salam

পিডাঃ মৃতঃ মধ্যা হোলেন

Date of Birth: 12 October 1985

ID NO: 7013720520686

এই কার্ডটি গণপ্রজাতন্ত্রী বাংলাদেশ সরকারের সম্পত্তি। কার্ডটি ব্যবহারকারী ব্যতীত অন্য কোবাও পাওয়া গেলে নিকটছ পোষ্ট অফিসে জমা দেয়ার জন্য অনুরোধ করা হলো। ঠিকানা: গ্রাম/রান্তা: বাংগাবাড়ী, ডাকঘর: বাংগাবাড়ী - ৬৩২০, গোমন্তাপুর,

চাঁপাইনবাবগঞ



প্রদানের তারিখ: ২৮/০৮/২০০৮





# গ্রামীণ ব্যাংক

মহজ খাথের পাশবই

30286

নাম নেছাণ্ট বহিছ ২৮ ১৮১ কেন্দ্রের নাম সংস্থিপাপ্ত জন শাখা