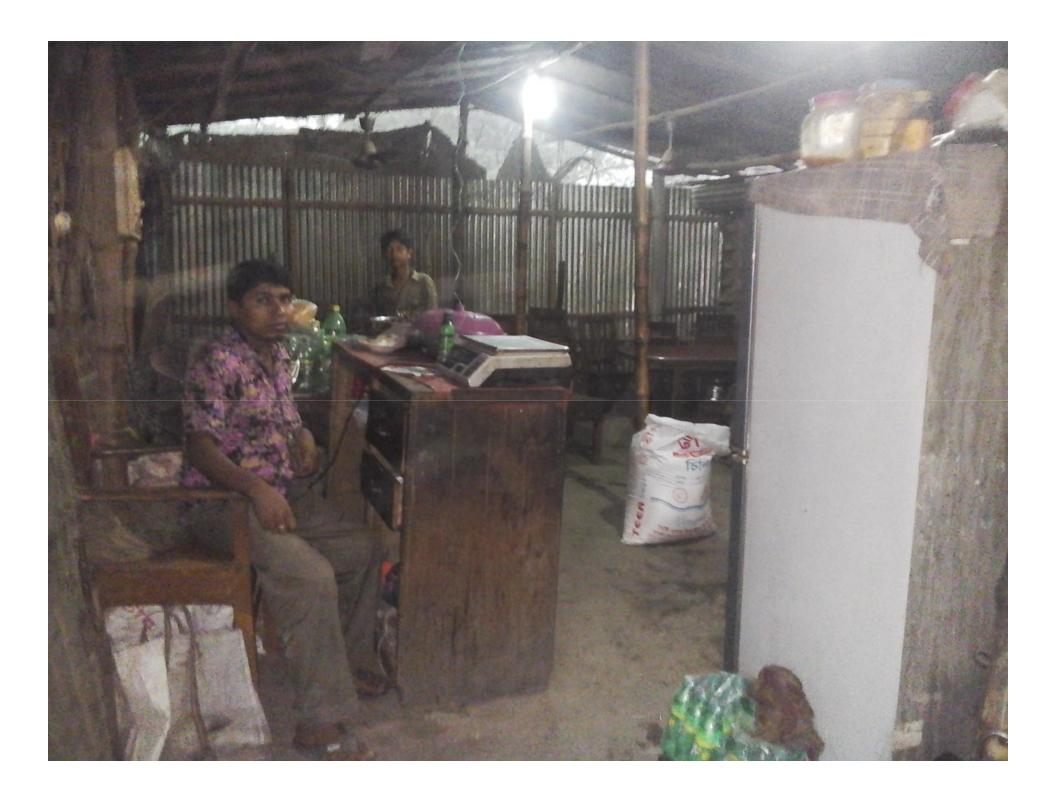

# Pictures

## PROPOSED NOBIN UDYOKTA BUSINESS INFO

| Business Name                                                                                                                                                                            | :  | Sovu Mistanno Vander                                                                  |
|------------------------------------------------------------------------------------------------------------------------------------------------------------------------------------------|----|---------------------------------------------------------------------------------------|
| Address/ Location                                                                                                                                                                        | :  | : Banggabari, Gomastapur,Chapainawabgong.                                             |
| Total Investment in BDT                                                                                                                                                                  | :  | Tk. 1,79,000                                                                          |
| Financing                                                                                                                                                                                | •  | Self Tk. 1,29,000 (from existing business) Required Investment Tk. 50,000 (as equity) |
| Present salary/drawings from business                                                                                                                                                    | •• | BDT 7,000 (Seven thousand)                                                            |
| Proposed Salary                                                                                                                                                                          | :  | BDT 8,200 (Eight thousand two hundred)                                                |
| Proposed Business Implementation Plan  (i) % of present gross profit margin  (ii) Estimated % of proposed gross profit margin  (iii) In future risk mgt. plan (from fire, disaster etc.) | :  | On products 35%  On products 35%                                                      |