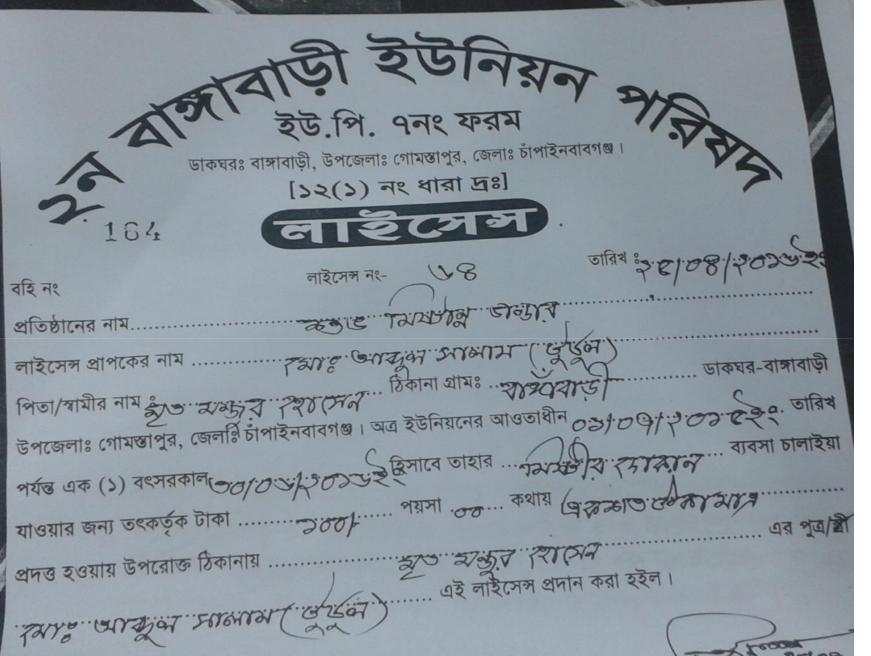

#### প্রভাতন্ত্রী বাংলাদেশ সরকার Government of the Peoples Republic of Bangladesh NATIONAL ID CARD / जाडीश शतिहश शव

নাম: মোঃ আখুল সালাম (টুটুল)

Name: Md. Abdul Salam

পিডাঃ মৃতঃ মধ্যা হোলেন

Date of Birth: 12 October 1985

ID NO: 7013720520686

এই কার্ডটি গণপ্রজাতন্ত্রী বাংলাদেশ সরকারের সম্পত্তি। কার্ডটি ব্যবহারকারী ব্যতীত অন্য কোবাও পাওয়া গেলে নিকটছ পোষ্ট অফিসে জমা দেয়ার জন্য অনুরোধ করা হলো। ঠিকানা: গ্রাম/রান্তা: বাংগাবাড়ী, ডাকঘর: বাংগাবাড়ী - ৬৩২০, গোমন্তাপুর,

চাঁপাইনবাবগঞ

প্রদানের তারিখ: ২৮/০৮/২০০৮