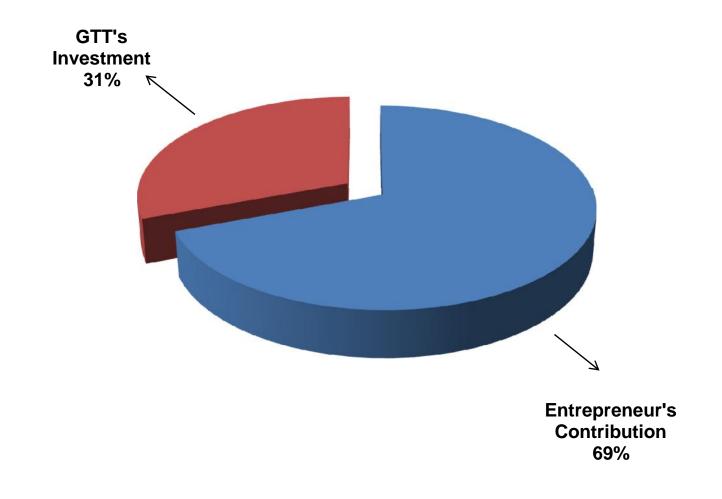

## SOURCE OF FINANCE

- Entrepreneur's Contribution BDT 452,000
- GTT's Investment BDT 200,000
- Total Capital BDT 652,000