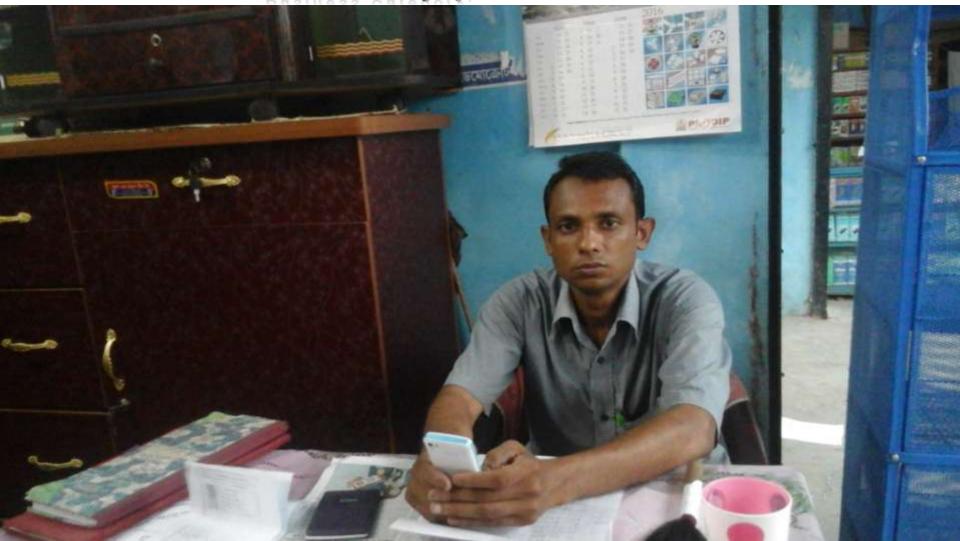

Proposed NU Business Name : Sujan & Jannat Auto Furniture Mart

Business Category: General Retail & Wholesale



Business Proposal Collected by: Md. Abdul Baki, officer, Comilla.

Project Prepared & Verified by: Md. Rezaur Rashid Dewan

# BRIEF BIO OF THE PROPOSED NOBIN UDYOKTA

| Name and address                                                                                                          |   | Md Salim Miha Vill: Tatira, Union: Barira, Post: Barira, Upazila: Chandina, District: Comilla. |
|---------------------------------------------------------------------------------------------------------------------------|---|------------------------------------------------------------------------------------------------|
| Age                                                                                                                       | : | 34 Years