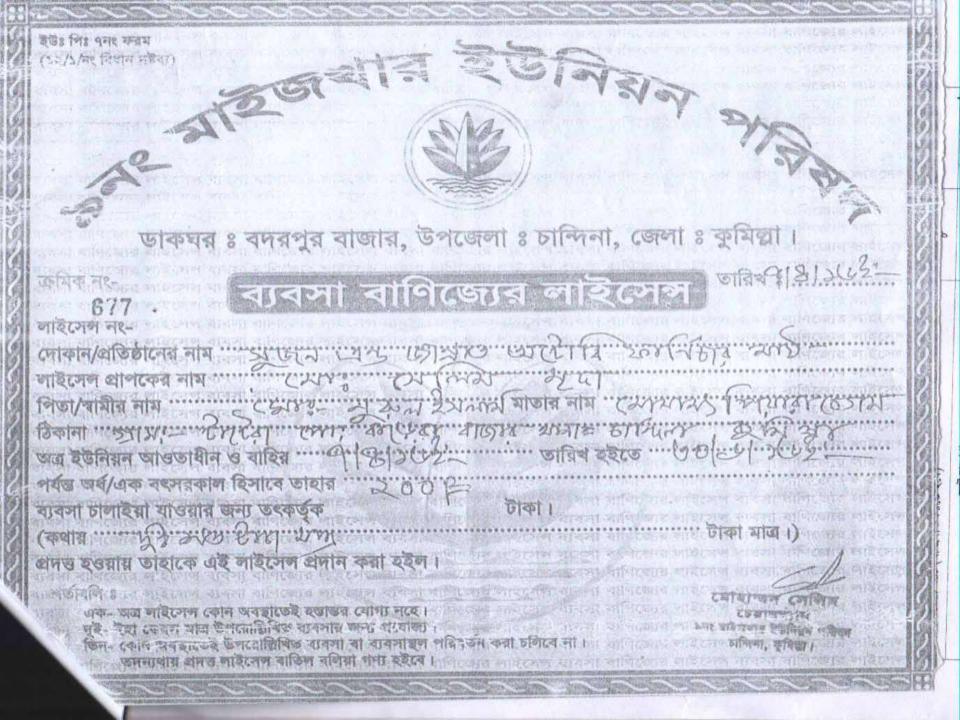

Proposed NU Business Name : Sujan & Jannat Auto Furniture Mart

Business Category: General Retail & Wholesale

Business Proposal Collected by: Md. Abdul Baki, officer, Comilla.

Project Prepared & Verified by: Md. Rezaur Rashid Dewan

# PROPOSED NOBIN UDYOKTA BUSINESS INFO

| Business Name                                             | : | Sujan & Jannat Auto Furniture Mart                                                        |
|-----------------------------------------------------------|---|-------------------------------------------------------------------------------------------|
| Address/ Location                                         | : | Badarpur bazar, Comilla                                                                   |
| Total Investment in BDT                                   | : | BDT 715,000/-                                                                             |
| Financing                                                 | • | Self Tk. 5,65,000/- (from existing business) Required Investment Tk. 1,50,000 (as equity) |
| Present salary/drawings from business                     | : | BDT 5800/- (Five thousand eight hundred)                                                  |
| Proposed Salary (estimates)                               | : | BDT 7,000/- (Seven thousand)                                                              |
| Proposed Business<br>Implementation Plan                  |   |                                                                                           |
| (i) % of present gross profit margin                      | : | On products 25%.                                                                          |
| (ii) Estimated % of proposed gross profit margin          | : | On products 25%.                                                                          |
| (iii) In future risk mgt. plan (from fire, disaster etc.) | : |                                                                                           |