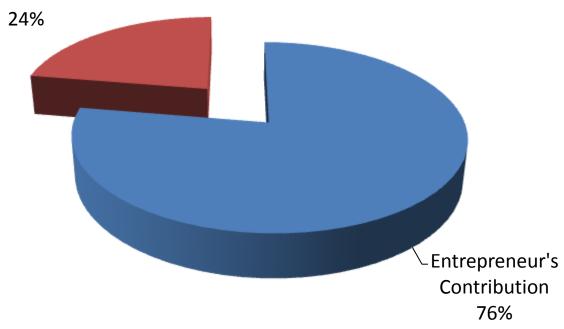

# SOURCE OF FINANCE

- Entrepreneur's Contribution BDT 520000
- GTT's Investment BDT 150000
- Total Capital BDT 670000