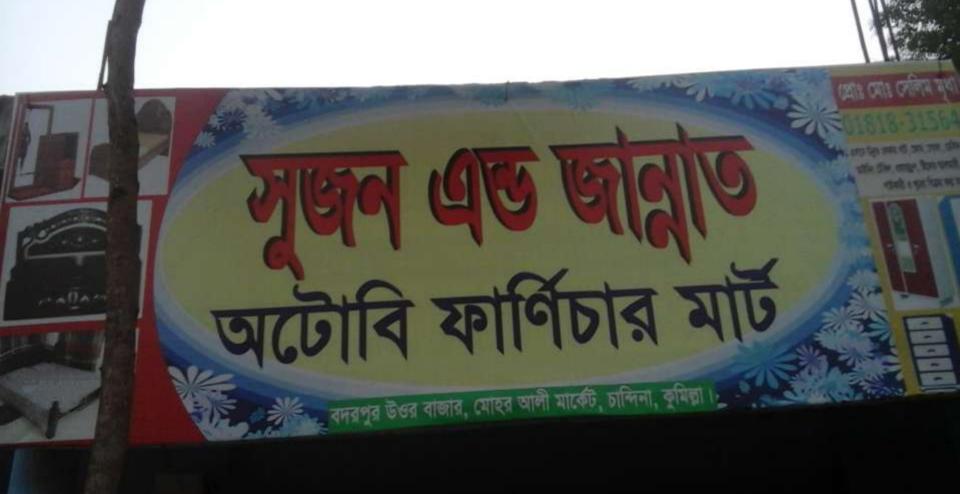

Proposed NU Business Name : Sujan & Jannat Auto Furniture Mart

Business Category: General Retail & Wholesale

Business Proposal Collected by: Md. Abdul Baki, officer, Comilla.

Project Prepared & Verified by: Md. Rezaur Rashid Dewan

# PROPOSED NOBIN UDYOKTA BUSINESS INFO

| Business Name                                             | : | Sujan & Jannat Auto Furniture Mart                                                        |
|-----------------------------------------------------------|---|-------------------------------------------------------------------------------------------|
| Address/ Location                                         | : | Badarpur bazar, Comilla                                                                   |
| Total Investment in BDT                                   | : | BDT 715,000/-                                                                             |
| Financing                                                 | • | Self Tk. 5,65,000/- (from existing business) Required Investment Tk. 1,50,000 (as equity) |
| Present salary/drawings from business                     | : | BDT 5800/- (Five thousand eight hundred)                                                  |
| Proposed Salary (estimates)                               | : | BDT 7,000/- (Seven thousand)                                                              |
| Proposed Business<br>Implementation Plan                  |   |                                                                                           |
| (i) % of present gross profit margin                      | : | On products 25%.                                                                          |
| (ii) Estimated % of proposed gross profit margin          | : | On products 25%.                                                                          |
| (iii) In future risk mgt. plan (from fire, disaster etc.) | : |                                                                                           |