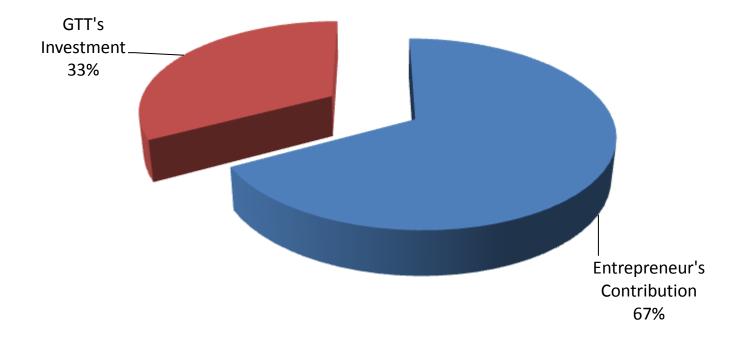

## PRESENT & PROPOSED INVESTMENT BREAKDOWN

|                                                                                                             | Dipok Sharma                                                                                                   |                   |                |         |
|-------------------------------------------------------------------------------------------------------------|----------------------------------------------------------------------------------------------------------------|-------------------|----------------|---------|
|                                                                                                             | Business Name: Maloti Fashion                                                                                  |                   |                |         |
|                                                                                                             | Investment Breakdown & Source of Fina                                                                          | ince              |                |         |
| Partic                                                                                                      | Existing<br>Business<br>(BDT)                                                                                  | Proposed<br>(BDT) | Total<br>(BDT) |         |
| Existing                                                                                                    | Proposed                                                                                                       |                   |                |         |
| Investment in products<br>(Pant,Shart,Frog,Jens Pant,Bag, Ganzi,<br>Short Pant,Barmiz,Three Pics,borca,etc) | Investment in products<br>(Pant,Shart,Frog,Jens Pant,Bag,<br>Ganzi, Short Pant,Barmiz,Three<br>Pics,borca,etc) | 208,650           | 200,000        | 408,650 |
| Investment in Equipments                                                                                    | 2,200                                                                                                          |                   | 2,200          |         |
| Cash in hand                                                                                                | 9,300                                                                                                          |                   | 9,300          |         |
| Debtors (Since December, 2015 to at pres                                                                    | 8,350                                                                                                          |                   | 8,350          |         |
| Creditors (Since November, 2015 to at pre                                                                   | -7000                                                                                                          |                   | -7000          |         |
| Decoration (fixture and fittings)                                                                           |                                                                                                                | 2,500             |                | 2,500   |
| Advance for shop                                                                                            |                                                                                                                | 185,000           |                | 185,000 |
| Total C                                                                                                     | apital                                                                                                         | 409,000           | 200,000        | 609,000 |

- Entrepreneur's Contribution BDT 409000
- GTT's Investment BDT 200,000
- Total Capital BDT 609000