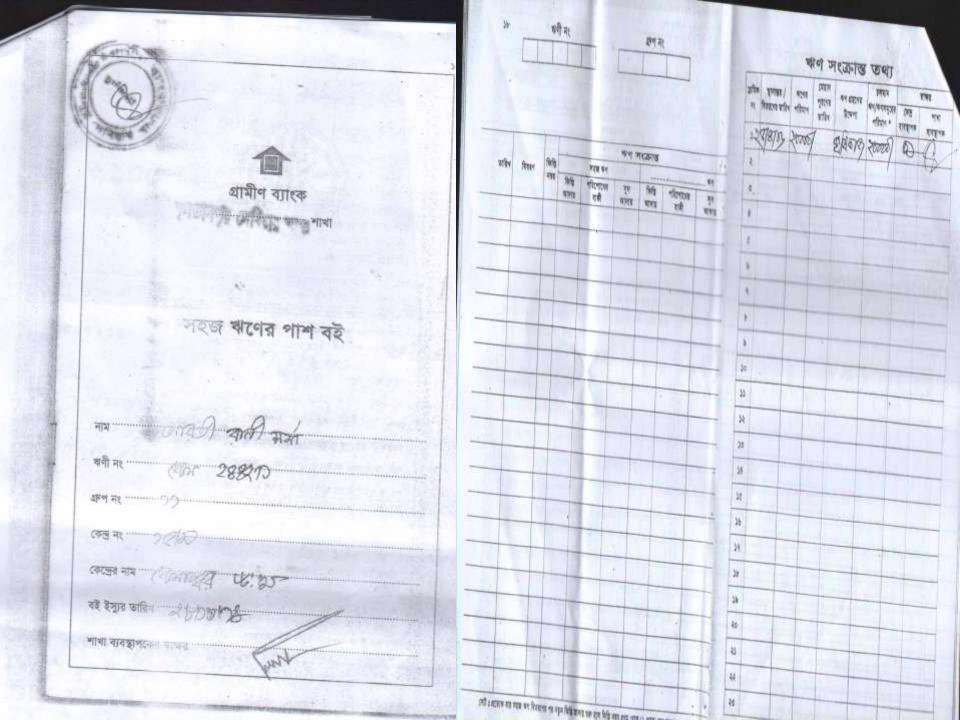

#### BRIEF BIO OF THE PROPOSED NOBIN UDYOKTA

| Name and address                                                                                                                      |   | Md. Dipok Sharma<br>Vill: Belashor, Union: Chandina, Post: Chandina, Upazila:<br>Chandina, District: Comilla.                                                                                                                                |
|---------------------------------------------------------------------------------------------------------------------------------------|---|----------------------------------------------------------------------------------------------------------------------------------------------------------------------------------------------------------------------------------------------|
| Age                                                                                                                                   | : | 29 Years                                                                                                                                                                                                                                     |
| Marital status                                                                                                                        | : | married                                                                                                                                                                                                                                      |
| Children                                                                                                                              | : | One son                                                                                                                                                                                                                                      |
| No. of siblings:                                                                                                                      | : | 03 (three) Brothers & 03 (Three) Sisters                                                                                                                                                                                                     |
| Parent's and GB related Info:<br>(i) Who is GB member<br>(ii) Mother's name<br>(iii) Father's name<br>(iv) GB member's info           |   | Mother V Father<br>Aroti Bala Sharma<br>Delip Sharma<br><i>Branch</i> : Soltan pur , <i>Centre # 15</i> /mo<br><i>Loan no.: 2442/1,</i> Member since 2005<br>First Ioan: Tk. 10000/-<br>Existing Ioan: Tk. 40,000, Outstanding Ioan: 37400/- |
| Further Information:<br>(v) Who pays GB loan installment<br>(vi) Mobile lady<br>(vii) Grameen Education Loan<br>(viii) Any other loan |   | Entrepreneur's father<br>No<br>Nil<br>Nil                                                                                                                                                                                                    |

#### BRIEF HISTORY OF GB LOAN UTILIZATION BY FAMILY

- Aroti Bala Sharma is a GB since 2005 at first she took GB loan TK 10,000 (Ten thousand)
- Gradually she took loan several times and utilized it by cultivation and assisting her son in his business.
- Finally GB loan helped her to improve economic condition, livelihood and expanding the existing business of her son.