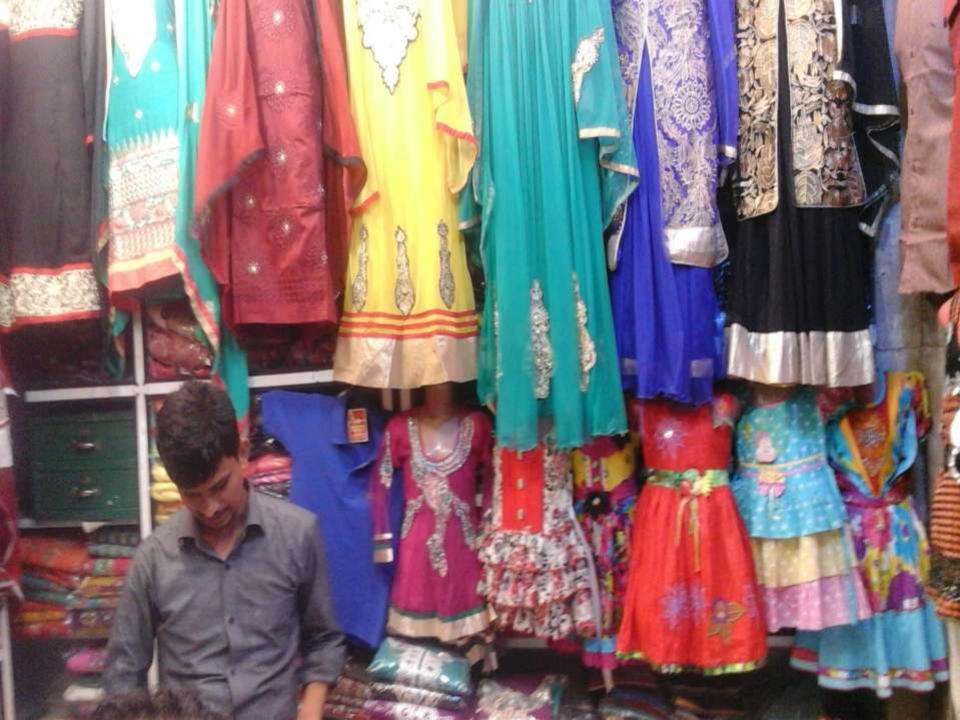

| Business Name                                             | : | Maloti Fashion                                                                             |
|-----------------------------------------------------------|---|--------------------------------------------------------------------------------------------|
| Address/ Location                                         | : | Chandina Bazer, Comilla                                                                    |
| Total Investment in BDT                                   |   | BDT 609,000/-                                                                              |
| Financing                                                 |   | Self Tk. 409,000/- (from existing business)<br>Required Investment Tk. 200,000 (as equity) |
| Present salary/drawings from business                     | : | BDT 4000/- ( Four thousand)                                                                |
| Proposed Salary (estimates)                               | : | BDT 5000/- (Five thousand )                                                                |
| Proposed Business<br>Implementation Plan                  |   |                                                                                            |
| (i) % of present gross profit margin                      | : | On products 20%.                                                                           |
| (ii) Estimated % of proposed gross<br>profit margin       | : | On products 20%.                                                                           |
| (iii) In future risk mgt. plan (from fire, disaster etc.) | : |                                                                                            |