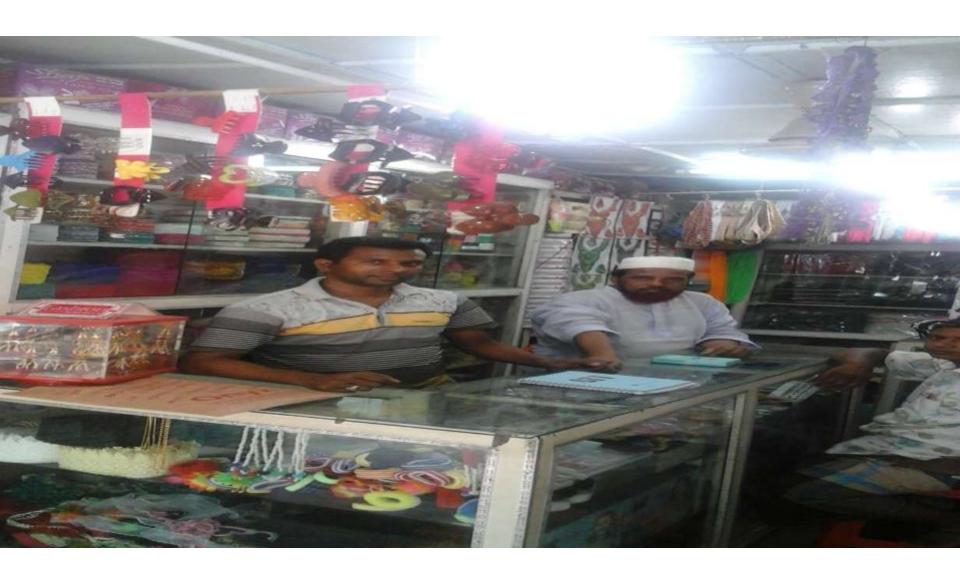

Proposed NU Business Name: M/S Bismilliah Store Business Category: General Retail & wholesale



Business Proposal Collected by: Md. Abdul Baki, officer, Comilia.

Project Prepared & Verified by: Md. Rezaur Rashid Dewan

## BRIEF BIO OF THE PROPOSED NOBIN UDYOKTA

| Name and address                 | :   | Delwar Hossain                                                                           |
|----------------------------------|-----|------------------------------------------------------------------------------------------|
|                                  |     | Vill: Atapur, Post: Narafnikchar, Union: Sultanpur Upazila: Debidwar, District: Comilla. |
| Age                              | ••  | 31 Years                                                                                 |
| Marital status                   | ••  | Married