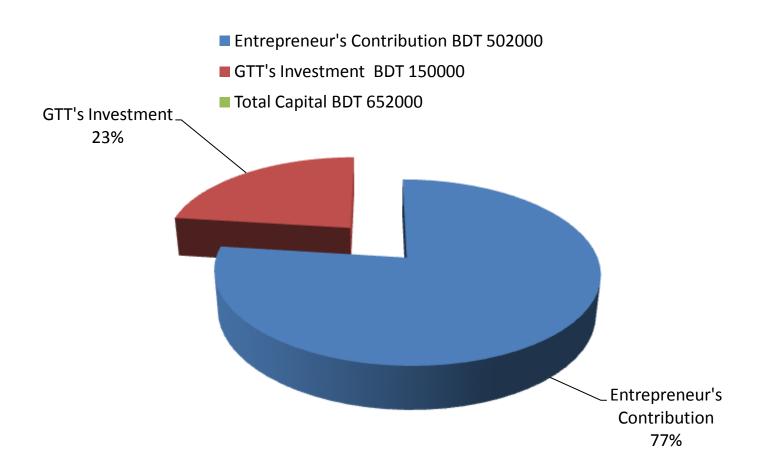

### PRESENT & PROPOSED INVESTMENT BREAKDOWN

### **Delwar Hossain**

**Business Name: M/S Bismilliah Store** 

**Investment Breakdown & Source of Finance** 

| Particul                                                                  | ars                                                                       | Existing<br>Busines<br>s (BDT) | Proposed<br>(BDT) | Total<br>(BDT) |
|---------------------------------------------------------------------------|---------------------------------------------------------------------------|--------------------------------|-------------------|----------------|
| Existing                                                                  | Proposed                                                                  |                                |                   |                |
| Investment in products( Bag, comities, hand bag, dress, lesar light, etc) | Investment in products( Bag, comities, hand bag, dress, lesar light, etc) | 322,900                        | 150,000           | 472,900        |
| Investment in Machineries                                                 |                                                                           | 1,800                          |                   | 1,800          |
| Advance for shop                                                          |                                                                           | 158,000                        |                   | 158,000        |
| Debtors (since December, 2015 to at pro-                                  | esent)                                                                    | 3,600                          |                   | 3,600          |
| creditor ( since November, 2015 to at pr                                  | esent)                                                                    | (3,000)                        |                   | (3,000)        |
| Investment in Dacoration                                                  |                                                                           | 6,800                          |                   | 6,800          |
| Cash in hand                                                              |                                                                           | 11,900                         |                   | 11,900         |
| Total Cap                                                                 | oital                                                                     | 502,000                        | 150,000           | 652,000        |