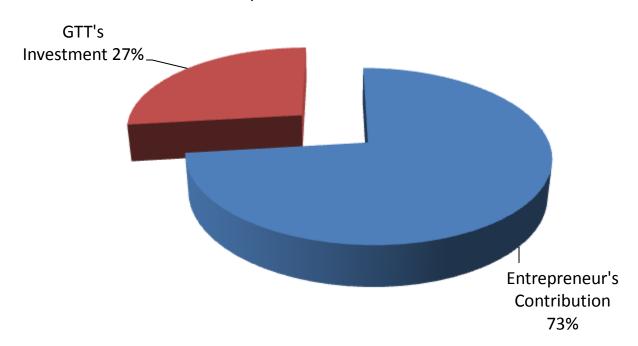

## SOURCE OF FINANCE

- Entrepreneur's Contribution BDT 544000
- GTT's Investment BDT 200000
- Total Capital BDT 744000