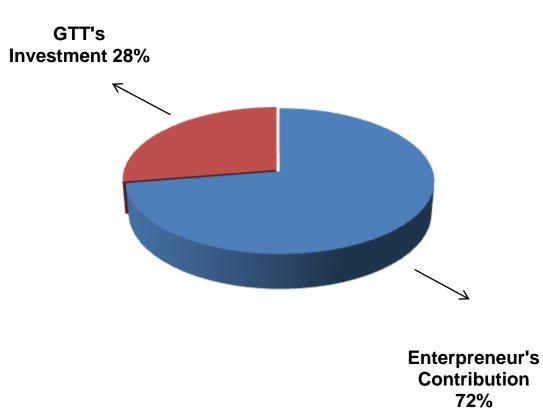

- Entrepreneur's Contribution BDT 315,000
- GTT's Investment BDT 120,000
- Total Capital BDT 435,000