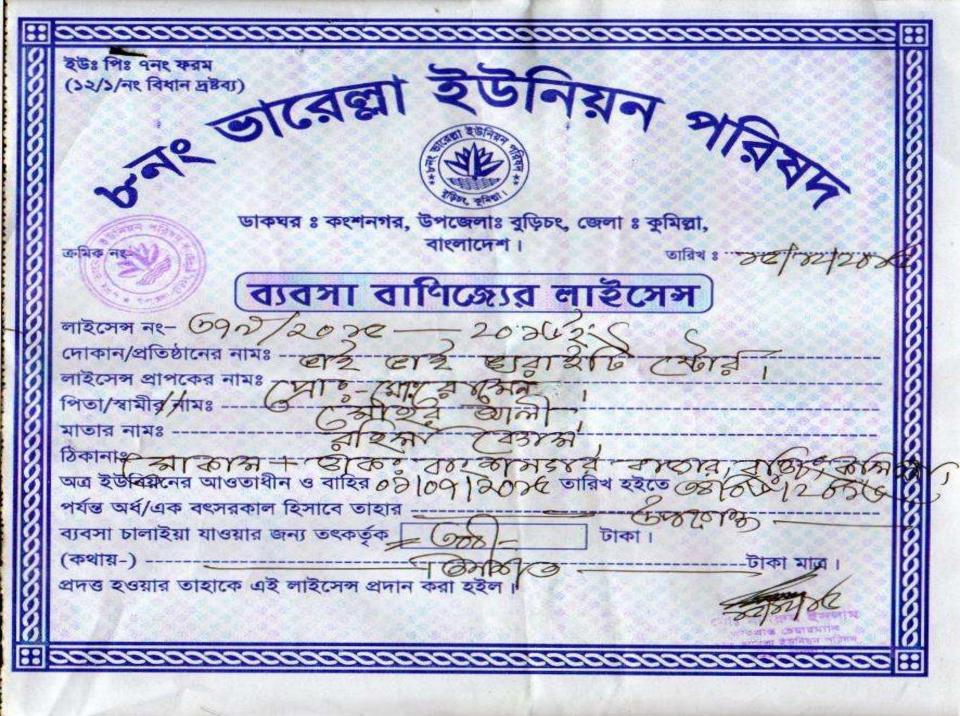

## **PROPOSED NOBIN UDYOKTA BUSINESS INFO**

| Business Name                                                                                                                                                                                                                                             | : | Bhai Bhai Variety Store                                                                  |
|-----------------------------------------------------------------------------------------------------------------------------------------------------------------------------------------------------------------------------------------------------------|---|------------------------------------------------------------------------------------------|
| Address/ Location                                                                                                                                                                                                                                         | : | Kongshanagar bazar, Burichang, Comilla.                                                  |
| Total Investment in BDT                                                                                                                                                                                                                                   | : | Tk. 435,000                                                                              |
| Financing                                                                                                                                                                                                                                                 | : | Self Tk. 315,000 (from existing business)<br>Required Investment Tk. 120,000 (as equity) |
| Present salary/drawings from business                                                                                                                                                                                                                     | : | BDT 6,000 (Six thousand)                                                                 |
| Proposed Salary                                                                                                                                                                                                                                           | : | BDT 7,000 (Seven thousand)                                                               |
| <ul> <li>Proposed Business</li> <li>Implementation Plan</li> <li>(i) % of present gross profit<br/>margin</li> <li>(ii) Estimated % of proposed<br/>gross profit margin</li> <li>(iii) In future risk mgt. plan<br/>(from fire, disaster etc.)</li> </ul> | : | On products 20%.<br>On products 20%.                                                     |