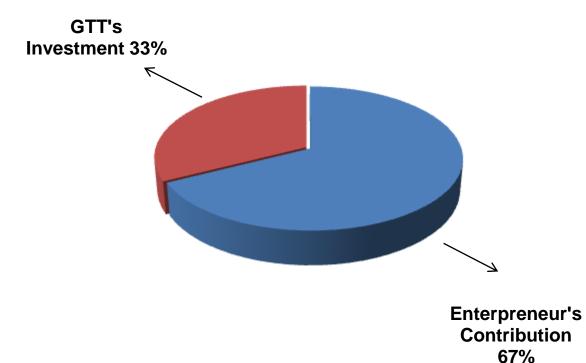

| Particulars                                                                                                                                                                      |         |        | Proposed<br>(BDT) | Total<br>(BDT) |
|----------------------------------------------------------------------------------------------------------------------------------------------------------------------------------|---------|--------|-------------------|----------------|
| Existing                                                                                                                                                                         | (BDT)   |        |                   |                |
| Investment in products (rice, oil, flour,<br>sugar, pulses, salt, spice, biscuit,<br>noodles, soft drinks, soap, tea leaf, pen,<br>cosmetics item, coal and energy bulb<br>etc.) | 69,658  | 80,000 | 149,658           |                |
| Investment in Equipment & Tools (refrigerator, weight machine, bulb and fan etc.)                                                                                                |         |        |                   | 31,500         |
| Cash in Hand                                                                                                                                                                     |         |        |                   | 2,882          |
| Debtors (Since April, 2016 to at present)                                                                                                                                        |         |        |                   | 9,000          |
| Creditors (Since April, 2016 to at present                                                                                                                                       | (3,700) |        | (3,700)           |                |
| Decoration (fixture and fittings)                                                                                                                                                |         |        |                   | 56,660         |
| Total Capi                                                                                                                                                                       | 166,000 | 80,000 | 246,000           |                |

- Entrepreneur's Contribution BDT 166,000
- GTT's Investment BDT 80,000
- Total Capital BDT 246,000