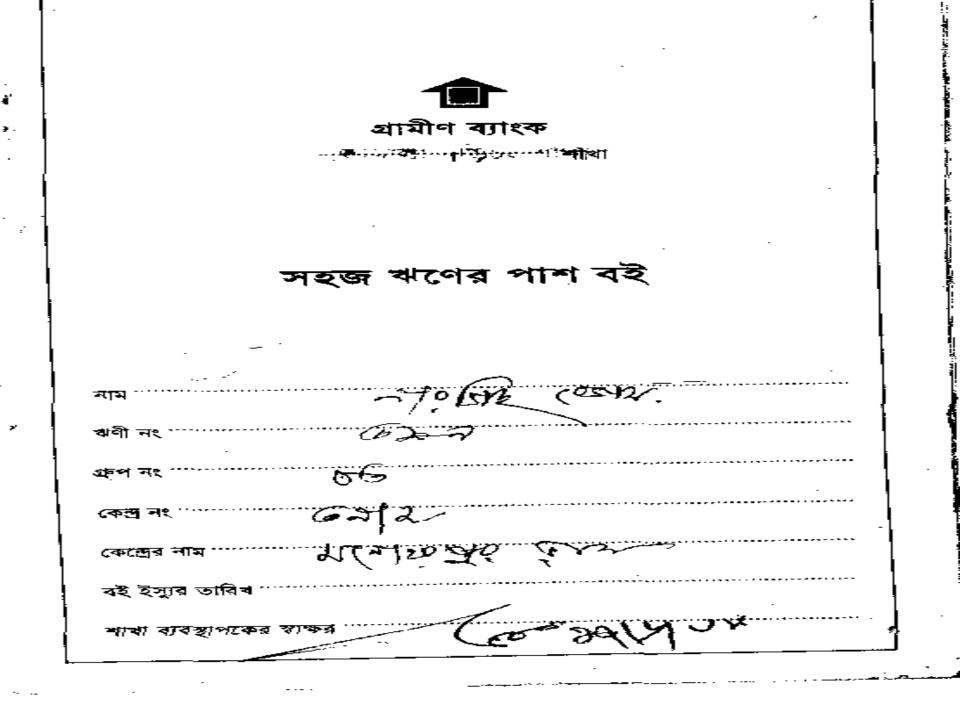

## **BRIEF BIO OF THE PROPOSED NOBIN UDYOKTA**

| Name and address                                                                                                                                                                        | :                                       | Md. Delwar Hossain<br>Vill: Monoharpur, Union: 8 no. Malapara, Post: Alua, Upazila:<br>Brahmanpara, District: Comilla.                                                                                                                                                                           |
|-----------------------------------------------------------------------------------------------------------------------------------------------------------------------------------------|-----------------------------------------|--------------------------------------------------------------------------------------------------------------------------------------------------------------------------------------------------------------------------------------------------------------------------------------------------|
| Age                                                                                                                                                                                     | :                                       | 22 years                                                                                                                                                                                                                                                                                         |
| Marital status                                                                                                                                                                          | :                                       | Unmarried                                                                                                                                                                                                                                                                                        |
| Children                                                                                                                                                                                | :                                       | N/A                                                                                                                                                                                                                                                                                              |
| No. of siblings:                                                                                                                                                                        | :                                       | 03 (Three) Brothers and 02 (Two) Sisters                                                                                                                                                                                                                                                         |
| Parent's and GB related Info:<br>(i) Who is GB member<br>(ii) Mother's name<br>(iii) Father's name<br>(iv) GB member's info<br>Further Information:<br>(v) Who pays GB loan installment | ::::::::::::::::::::::::::::::::::::::: | Mother ✓ Father<br>Nargis Akter<br>Md. Tajul Islam<br><i>Branch</i> : Purba Chandipur, Comilla, <i>Centre # 68</i> /mo,<br><i>Loan no.: 3109,</i> Membership since March 15, 2004<br>First Ioan: Tk. 10,000<br>Existing Ioan: Tk. 20,000, Outstanding Loan: Tk. 15,600<br>Entrepreneur's brother |
| <ul> <li>(v) Who pays GB loan installment</li> <li>(vi) Mobile lady</li> <li>(vii) Grameen Education Loan</li> <li>(viii) Any other loan</li> </ul>                                     |                                         | No<br>Nil<br>Nil                                                                                                                                                                                                                                                                                 |

### BRIEF HISTORY OF GB LOAN UTILIZATION BY FAMILY

- Nargis Akter is a GB member since March 15, 2004 at first she took GB loan BDT 10,000 (Ten thousand).
- Successively several times she utilized GB loan for building house and assisting her son in existing business.
- Finally GB loan helped her to improve economic condition and livelihood.