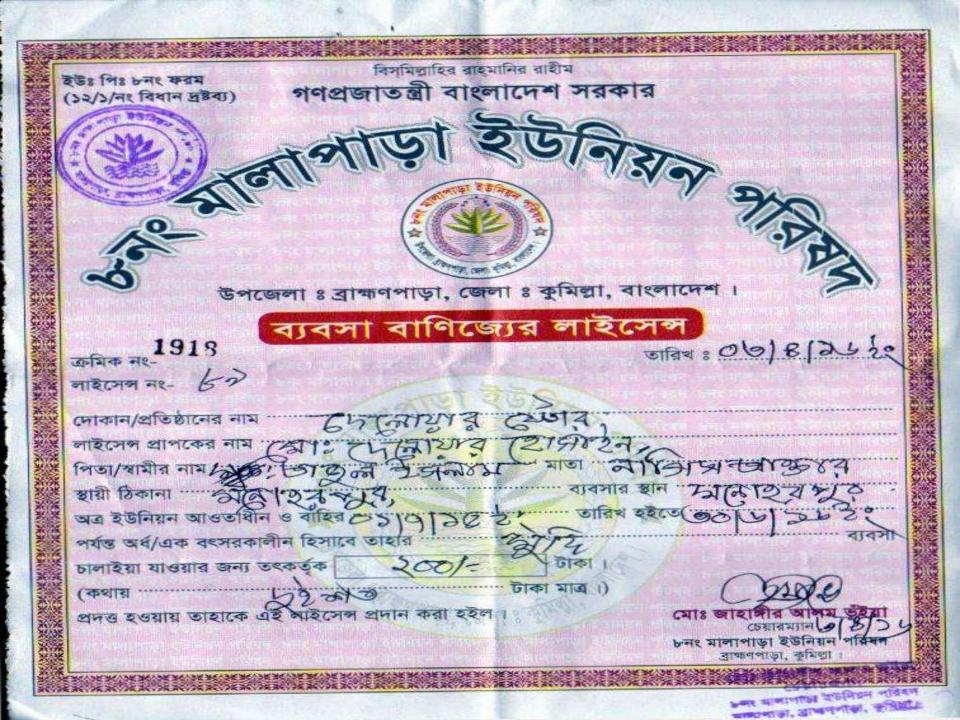

## **PROPOSED NOBIN UDYOKTA BUSINESS INFO**

| Business Name                                                                                                                                                                                              | : | Delwar Store                                                                            |
|------------------------------------------------------------------------------------------------------------------------------------------------------------------------------------------------------------|---|-----------------------------------------------------------------------------------------|
| Address/ Location                                                                                                                                                                                          | : | Monoharpur, Brahmanpara, Comilla.                                                       |
| Total Investment in BDT                                                                                                                                                                                    | : | Tk. 246,000                                                                             |
| Financing                                                                                                                                                                                                  | : | Self Tk. 166,000 (from existing business)<br>Required Investment Tk. 80,000 (as equity) |
| Present salary/drawings from business                                                                                                                                                                      | : | BDT 6,000 (Six thousand)                                                                |
| Proposed Salary                                                                                                                                                                                            | : | BDT 7,000 (Seven thousand)                                                              |
| Proposed Business<br>Implementation Plan<br>(i) % of present gross profit<br>margin<br>(ii) Estimated % of proposed<br>gross profit margin<br>(iii) In future risk mgt. plan<br>(from fire, disaster etc.) | : | On products 20%.<br>On products 20%.                                                    |