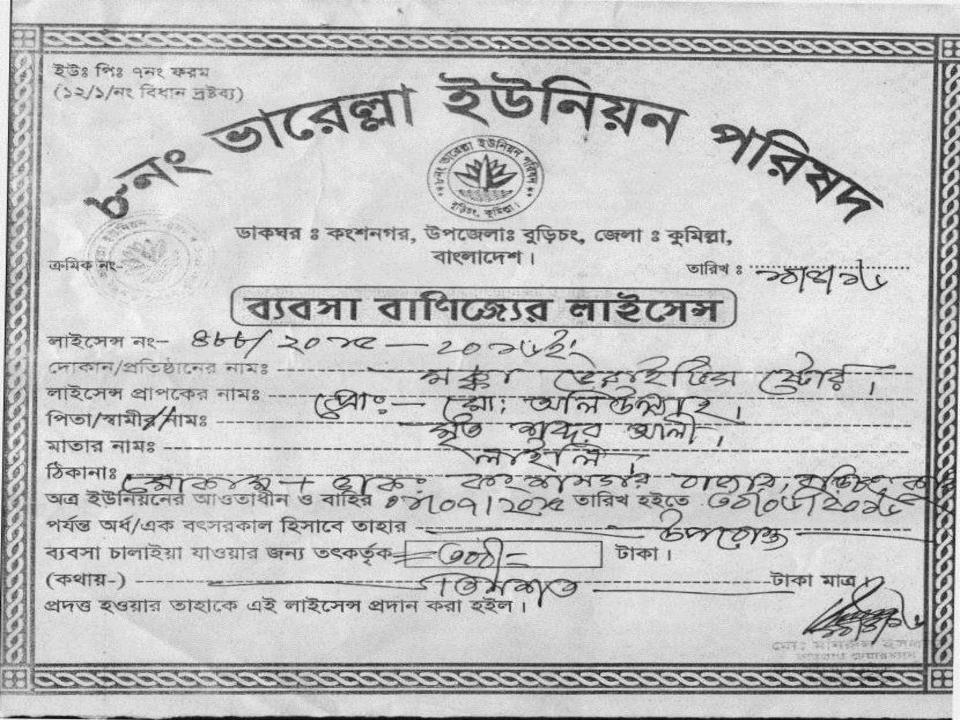

### PROPOSED NOBIN UDYOKTA BUSINESS INFO

| Business Name                                                | : | Makka Varities Store                                                                 |
|--------------------------------------------------------------|---|--------------------------------------------------------------------------------------|
| Address/ Location                                            | : | Kansonagar bazar ,Comilla                                                            |
| Total Investment in BDT                                      | : | Tk 404,000                                                                           |
| Financing                                                    | • | Self tk. 304000(from existing business) Required Investment Tk. 1,00,000 (as equity) |
| Present salary/drawings from business                        | : | Taka 5,800 (Five thousand eight hundred)                                             |
| Proposed Salary (estimates)                                  | : | Taka 6,500 (Six thousand five hundred)                                               |
| Proposed Business Implementation Plan                        |   |                                                                                      |
| (i) 20% of present gross profit margin                       | : | On products 25%                                                                      |
| (ii) Estimated 20% of proposed gross profit margin           | : | On products 25%                                                                      |
| (iii) In future risk mgt. plan<br>(from fire, disaster etc.) | : |                                                                                      |

#### PRESENT & PROPOSED INVESTMENT BREAKDOWN

| Md Ali Ullah                                                                                                                       |                                                                                                                                    |          |                   |                |  |  |
|------------------------------------------------------------------------------------------------------------------------------------|------------------------------------------------------------------------------------------------------------------------------------|----------|-------------------|----------------|--|--|
| Business Nam: Makka Varities Store                                                                                                 |                                                                                                                                    |          |                   |                |  |  |
| Investment Breakdown & Source of Finance                                                                                           |                                                                                                                                    |          |                   |                |  |  |
| Particulars                                                                                                                        |                                                                                                                                    |          | Proposed<br>(BDT) | Total<br>(BDT) |  |  |
| Existing                                                                                                                           | (BDT)                                                                                                                              |          |                   |                |  |  |
| Investment in products (Modern cream, china cream, toothpast, fair & lovely cream, school bag, ladies bag, face wash, shampoo etc) | Investment in products (Modern cream, china cream, toothpast, fair & lovely cream, school bag, ladies bag, face wash, shampoo etc) | 189,850  | 100,000           | 289,850        |  |  |
| Advance for shop                                                                                                                   |                                                                                                                                    |          |                   | 100,000        |  |  |
| Investment in Dacoration                                                                                                           |                                                                                                                                    |          |                   | 32,600         |  |  |
| Cash in hand                                                                                                                       |                                                                                                                                    |          |                   | 3,050          |  |  |
| Debtors (since December, 2015 to at present)                                                                                       |                                                                                                                                    |          |                   | 8,500          |  |  |
| creditor (since june ,2015 to at present)                                                                                          |                                                                                                                                    | (30,000) |                   | (30,000)       |  |  |
| Total C                                                                                                                            | apital                                                                                                                             | 304,000  | 100,000           | 404,000        |  |  |