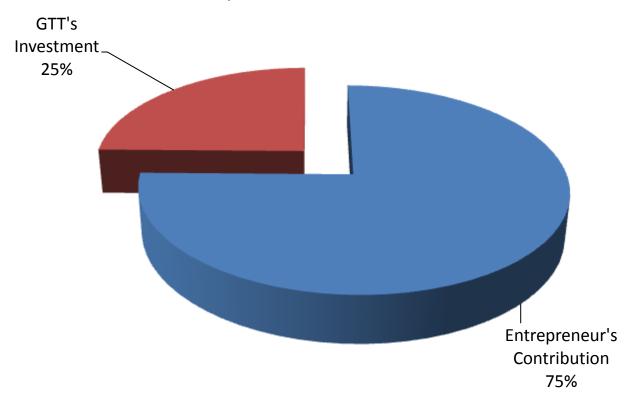

#### PRESENT & PROPOSED INVESTMENT BREAKDOWN

| Md Ali Ullah                                                                                                                       |                                                                                                                                    |          |                   |                |  |  |
|------------------------------------------------------------------------------------------------------------------------------------|------------------------------------------------------------------------------------------------------------------------------------|----------|-------------------|----------------|--|--|
| Business Nam: Makka Varities Store                                                                                                 |                                                                                                                                    |          |                   |                |  |  |
| Investment Breakdown & Source of Finance                                                                                           |                                                                                                                                    |          |                   |                |  |  |
| Particulars                                                                                                                        |                                                                                                                                    |          | Proposed<br>(BDT) | Total<br>(BDT) |  |  |
| Existing                                                                                                                           | (BDT)                                                                                                                              |          |                   |                |  |  |
| Investment in products (Modern cream, china cream, toothpast, fair & lovely cream, school bag, ladies bag, face wash, shampoo etc) | Investment in products (Modern cream, china cream, toothpast, fair & lovely cream, school bag, ladies bag, face wash, shampoo etc) | 189,850  | 100,000           | 289,850        |  |  |
| Advance for shop                                                                                                                   |                                                                                                                                    |          |                   | 100,000        |  |  |
| Investment in Dacoration                                                                                                           |                                                                                                                                    |          |                   | 32,600         |  |  |
| Cash in hand                                                                                                                       |                                                                                                                                    |          |                   | 3,050          |  |  |
| Debtors (since December, 2015 to at present)                                                                                       |                                                                                                                                    |          |                   | 8,500          |  |  |
| creditor (since june ,2015 to at present)                                                                                          |                                                                                                                                    | (30,000) |                   | (30,000)       |  |  |
| Total C                                                                                                                            | apital                                                                                                                             | 304,000  | 100,000           | 404,000        |  |  |

### SOURCE OF FINANCE

- Entrepreneur's Contribution BDT 304000
- GTT's Investment BDT 100000
- Total Capital BDT 404000