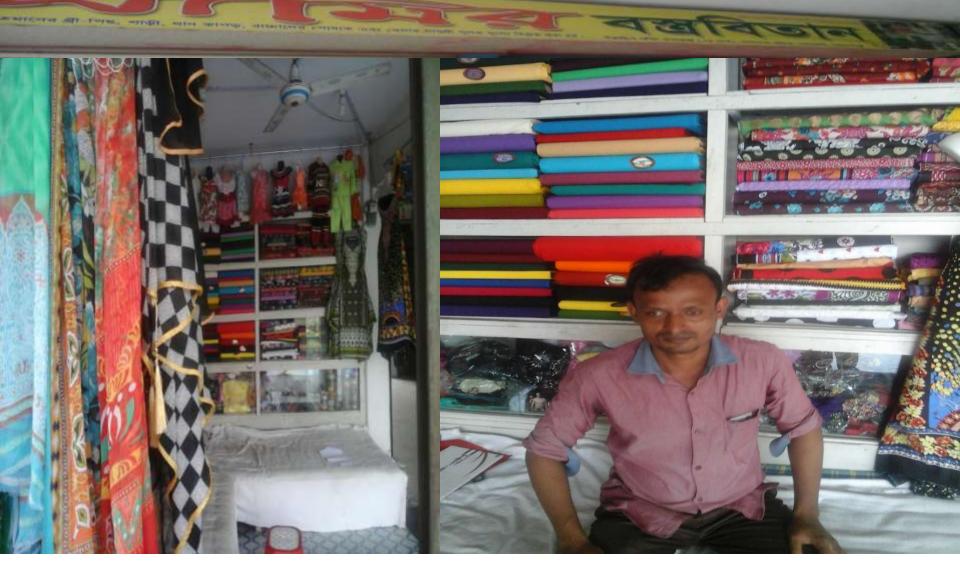

## **PROPOSED NOBIN UDYOKTA BUSINESS INFO**

| Business Name                                                | : | Samir Borso bitan                                                                        |
|--------------------------------------------------------------|---|------------------------------------------------------------------------------------------|
| Address/ Location                                            | : | Taltola bazar, Eyasin Shopping complex2nd floor<br>Sonargaon, Narayangonj.               |
| Total Investment in BDT                                      | : | Tk.565,000                                                                               |
| Financing                                                    | : | Self Tk. 365,000 (from existing business)<br>Required Investment Tk. 200,000 (as equity) |
| Present salary/drawings from business                        | : | BDT 3,500 (Three Thousand Five Hounded)                                                  |
| Proposed Salary                                              | : | BDT 3,500 (Three Thousand Five Hounded)                                                  |
| Proposed Business<br>Implementation Plan                     |   |                                                                                          |
| (i) % of present gross profit margin                         | : | On products 20%                                                                          |
| (ii) Estimated % of proposed gross profit margin             | : | On products 20%                                                                          |
| (iii) In future risk mgt. plan<br>(from fire, disaster etc.) | : |                                                                                          |