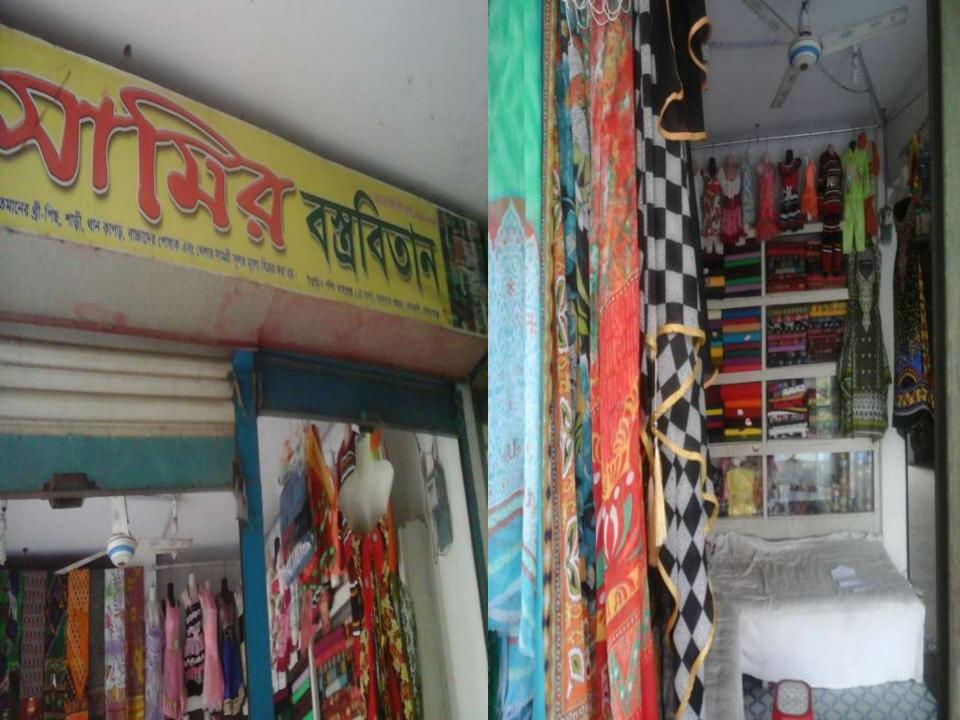

Proposed NU Business Name : Samir Bastro bitan Business Category: Clothing

Business Proposal Prepared by : Md Al amin amin Asst Nu. Bhulta Verified by: Md. Rafiqul Islam

## **PROPOSED NOBIN UDYOKTA BUSINESS INFO**

| Business Name                                                | : | Samir Borso bitan                                                                        |
|--------------------------------------------------------------|---|------------------------------------------------------------------------------------------|
| Address/ Location                                            | : | Taltola bazar, Eyasin Shopping complex2nd floor<br>Sonargaon, Narayangonj.               |
| Total Investment in BDT                                      | : | Tk.565,000                                                                               |
| Financing                                                    | : | Self Tk. 365,000 (from existing business)<br>Required Investment Tk. 200,000 (as equity) |
| Present salary/drawings from business                        | : | BDT 3,500 (Three Thousand Five Hounded)                                                  |
| Proposed Salary                                              | : | BDT 3,500 (Three Thousand Five Hounded)                                                  |
| Proposed Business<br>Implementation Plan                     |   |                                                                                          |
| (i) % of present gross profit margin                         | : | On products 20%                                                                          |
| (ii) Estimated % of proposed gross profit margin             | : | On products 20%                                                                          |
| (iii) In future risk mgt. plan<br>(from fire, disaster etc.) | : |                                                                                          |