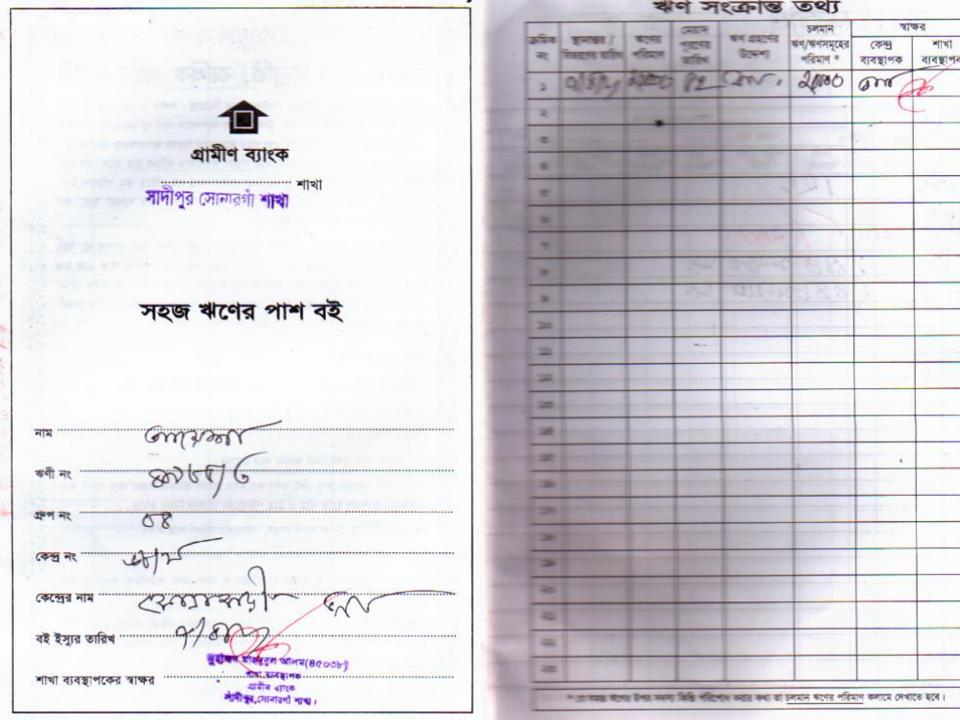

## **BRIEF BIO OF THE PROPOSED NOBIN UDYOKTA**

| Name and address                                                                                                                      | : | Md. Liton Miah                                                                                                                                                                                                                     |
|---------------------------------------------------------------------------------------------------------------------------------------|---|------------------------------------------------------------------------------------------------------------------------------------------------------------------------------------------------------------------------------------|
|                                                                                                                                       |   | Vill: Konabari, Union: Sadipur, Post: Parabo, Upazila:<br>Sonargaon, District: Narayangonj.                                                                                                                                        |
| Age                                                                                                                                   | • | 35 years                                                                                                                                                                                                                           |
| Marital status                                                                                                                        | : | Married                                                                                                                                                                                                                            |
| Children                                                                                                                              |   | Two                                                                                                                                                                                                                                |
| No. of siblings:                                                                                                                      | : | 04 (Four) Brothers 04 (Four) Sister                                                                                                                                                                                                |
| Parent's and GB related Info:<br>(i) Who is GB member<br>(ii) Mother's name<br>(iii) Father's name<br>(iv) GB member's info           | : | Mother Father<br>Ayesa Khatun<br>Tomij Uddien<br><i>Branch</i> : Sadipur Sonargaon <i>,Center no 14/m</i><br><i>Loan no.: 2985/2,</i> Member 2010<br>First Ioan: Tk. 10,000<br>Existing Ioan: 20,000, Outstanding Ioan: Tk. 18,000 |
| Further Information:<br>(v) Who pays GB loan installment<br>(vi) Mobile lady<br>(vii) Grameen Education Loan<br>(viii) Any other loan |   | Entrepreneur<br>No<br>Nil<br>Nil                                                                                                                                                                                                   |

#### BRIEF HISTORY OF GB LOAN UTILIZATION BY FAMILY

- Ayesa khatun is a GB member since 2010 at first she took GB loan BDT 10,000 (Ten thousand).
- Gradually she took GB loan several times and utilized it for agriculture and assisting her son (entrepreneur) in existing business.
- Finally GB loan helped her to improve economic condition, livelihood and expanding the existing business of her son.