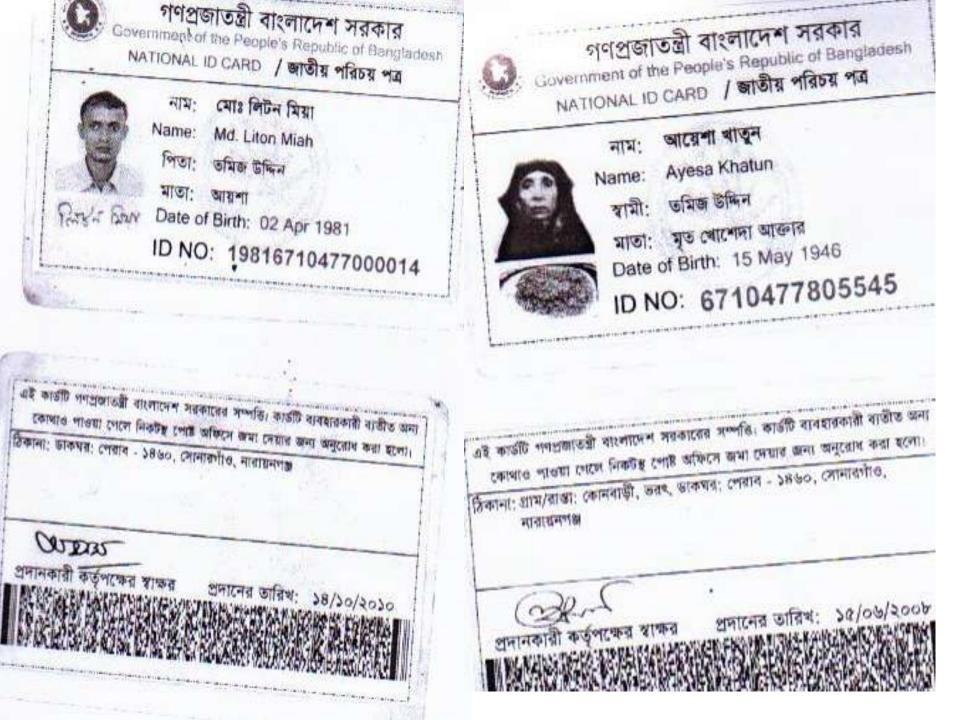

## **BRIEF BIO OF THE PROPOSED NOBIN UDYOKTA**

| Name and address                                                                                                                      | : | Md. Liton Miah                                                                                                                                                                                                                     |
|---------------------------------------------------------------------------------------------------------------------------------------|---|------------------------------------------------------------------------------------------------------------------------------------------------------------------------------------------------------------------------------------|
|                                                                                                                                       |   | Vill: Konabari, Union: Sadipur, Post: Parabo, Upazila:<br>Sonargaon, District: Narayangonj.                                                                                                                                        |
| Age                                                                                                                                   | • | 35 years                                                                                                                                                                                                                           |
| Marital status                                                                                                                        | : | Married                                                                                                                                                                                                                            |
| Children                                                                                                                              |   | Two                                                                                                                                                                                                                                |
| No. of siblings:                                                                                                                      | : | 04 (Four) Brothers 04 (Four) Sister                                                                                                                                                                                                |
| Parent's and GB related Info:<br>(i) Who is GB member<br>(ii) Mother's name<br>(iii) Father's name<br>(iv) GB member's info           | : | Mother Father<br>Ayesa Khatun<br>Tomij Uddien<br><i>Branch</i> : Sadipur Sonargaon <i>,Center no 14/m</i><br><i>Loan no.: 2985/2,</i> Member 2010<br>First Ioan: Tk. 10,000<br>Existing Ioan: 20,000, Outstanding Ioan: Tk. 18,000 |
| Further Information:<br>(v) Who pays GB loan installment<br>(vi) Mobile lady<br>(vii) Grameen Education Loan<br>(viii) Any other loan |   | Entrepreneur<br>No<br>Nil<br>Nil                                                                                                                                                                                                   |

#### BRIEF BIO OF THE PROPOSED NOBIN UDYOKTA (CONT...)

| Education, till to date                                                                                                                                                        | : | Class Nine                                                                                                                                                                                      |
|--------------------------------------------------------------------------------------------------------------------------------------------------------------------------------|---|-------------------------------------------------------------------------------------------------------------------------------------------------------------------------------------------------|
| Present Occupation (Besides<br>own business, i.e., perusing<br>further studies, other<br>business etc.)                                                                        | : | Nil                                                                                                                                                                                             |
| Business Experiences and<br>Training Info (years of<br>experience, if s/he received<br>any on- hand training, formal<br>training, working experience<br>as an apprentice etc.) | : | <ul><li>07 (Seven) years experiences is running his own business.</li><li>He started the business with BDT 15,000 (Fifteen thousand).</li><li>He has on hand training from local shop</li></ul> |
| Other Own/Family Sources of Income                                                                                                                                             | : | Nil                                                                                                                                                                                             |
| Other Own/Family Sources of Liabilities                                                                                                                                        | : | Nil                                                                                                                                                                                             |
| NU's Contact No.                                                                                                                                                               | : | 01834603064                                                                                                                                                                                     |
| NU's National ID No.                                                                                                                                                           | : | 19816710477000014                                                                                                                                                                               |
| NU Project Source/Reference                                                                                                                                                    | • | Grameen Telecom Trust                                                                                                                                                                           |