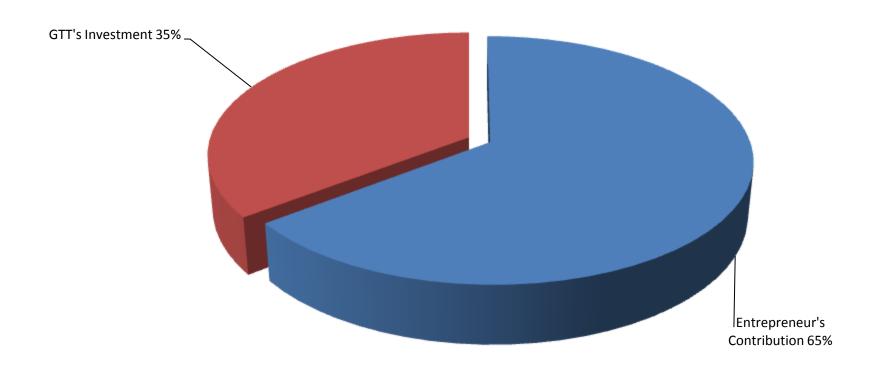

# PRESENT & PROPOSED INVESTMENT BREAKDOWN

| Particulars                                              |                                                |         | Proposed | Total    |  |
|----------------------------------------------------------|------------------------------------------------|---------|----------|----------|--|
| Existing                                                 | Proposed                                       | (BDT)   | (BDT)    | (BDT)    |  |
| Investment in products (Sharee, lungi, three piece etc.) | Investment in products<br>(Garments item etc.) | 293,550 | 200,000  | 493,550  |  |
| Investment in Equipment & Tools (Fan, Lig                | ght, Calculator etc.)                          | 1,600   | -        | 1,600    |  |
| Cash in hand                                             |                                                |         | -        | 20,000   |  |
| Advance for Shop                                         |                                                |         |          | 50,000   |  |
| Debtors (Since September, 2015 to at present)            |                                                |         |          | 5,550    |  |
| Creditors (Since September, 2015 to at present)          |                                                |         | -        | (9,000)  |  |
| GB Outstanding Loan                                      |                                                |         |          | (18,000) |  |
| Decoration (fixture and fittings)                        |                                                |         | -        | 21,300   |  |
| Total Capital                                            |                                                |         | 200,000  | 565,000  |  |

- Entrepreneur's Contribution BDT 365,000
- GTT's Investment BDT 200,000
- Total Capital BDT 565,000