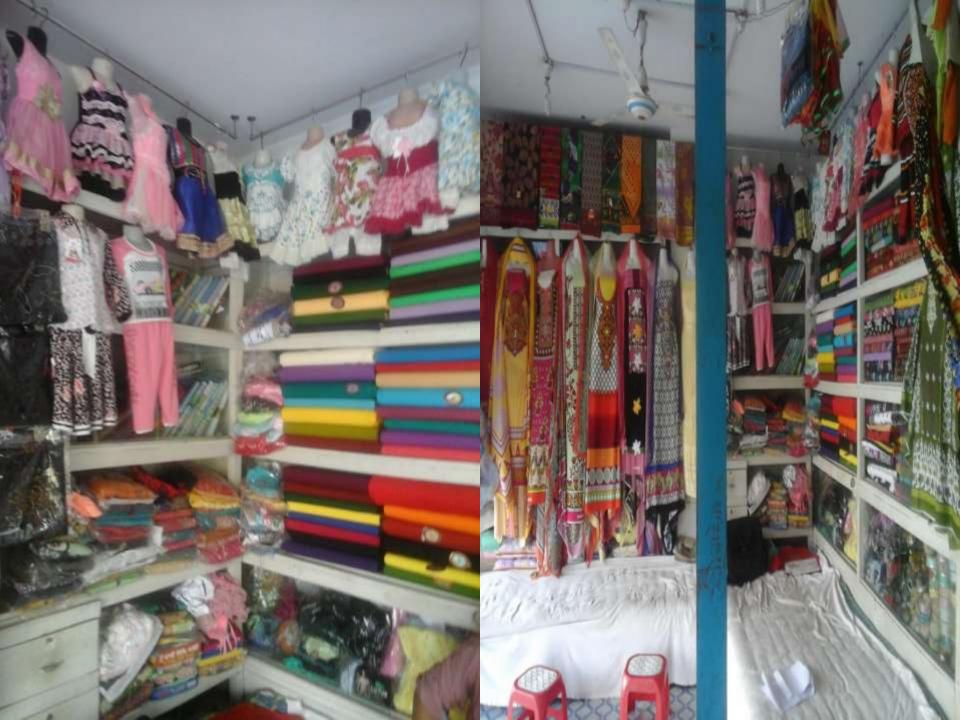

## **PROPOSED NOBIN UDYOKTA BUSINESS INFO**

| Business Name                                                | : | Samir Borso bitan                                                                        |
|--------------------------------------------------------------|---|------------------------------------------------------------------------------------------|
| Address/ Location                                            | : | Taltola bazar, Eyasin Shopping complex2nd floor<br>Sonargaon, Narayangonj.               |
| Total Investment in BDT                                      | : | Tk.565,000                                                                               |
| Financing                                                    | : | Self Tk. 365,000 (from existing business)<br>Required Investment Tk. 200,000 (as equity) |
| Present salary/drawings from business                        | : | BDT 3,500 (Three Thousand Five Hounded)                                                  |
| Proposed Salary                                              | : | BDT 3,500 (Three Thousand Five Hounded)                                                  |
| Proposed Business<br>Implementation Plan                     |   |                                                                                          |
| (i) % of present gross profit margin                         | : | On products 20%                                                                          |
| (ii) Estimated % of proposed gross profit margin             | : | On products 20%                                                                          |
| (iii) In future risk mgt. plan<br>(from fire, disaster etc.) | : |                                                                                          |