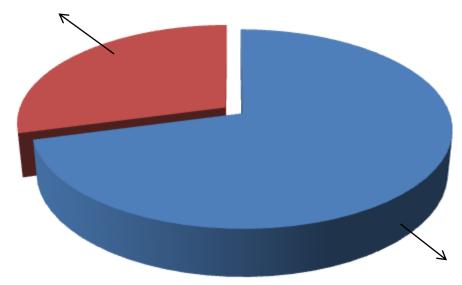

### SOURCE OF FINANCE

- Entrepreneur's Contribution BDT 364,000
- GTT's Investment BDT 1,50,000
- Total Capital BDT 514,000

GTT's Investment 29%

Entrepreneur's Contribution 71%