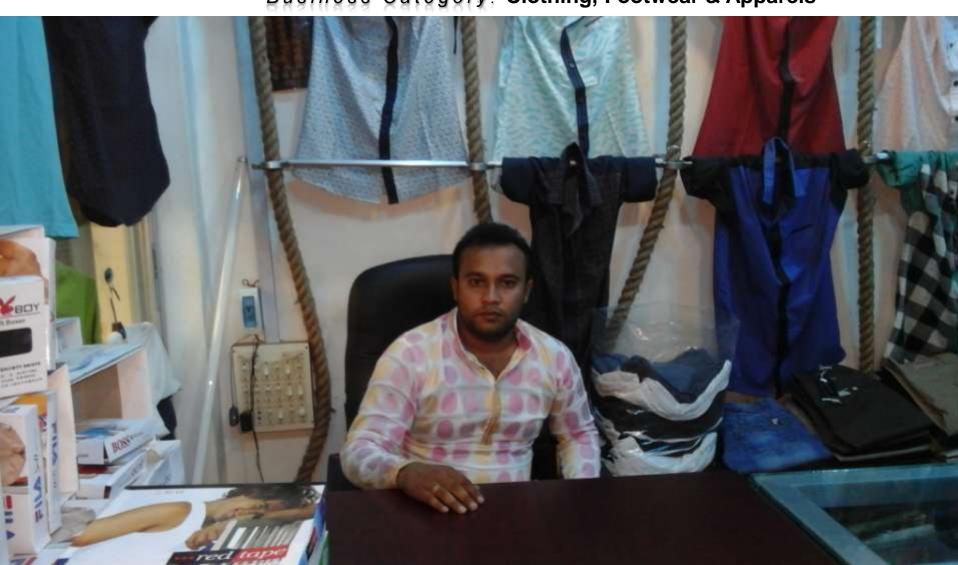

Proposed NU Business Name: New Jenia Hushiary &

#### Germents

Business Category: Clothing, Footwear & Apparels



Business Proposal Prepared by : Md Abdul Jalil, Asst. Officer. Verified by: Md. Rafiqul Islam

### BRIEF BIO OF THE PROPOSED NOBIN UDYOKTA

| Name and address                                                                                                          | :     | Md. Alamin Vill: Lokajatrabari, Union: Morapara, Post: Masumabad, Upazila: Rupgonj, District: Narayangonj. |  |  |
|---------------------------------------------------------------------------------------------------------------------------|-------|------------------------------------------------------------------------------------------------------------|--|--|
| Age                                                                                                                       | :     | 28Years