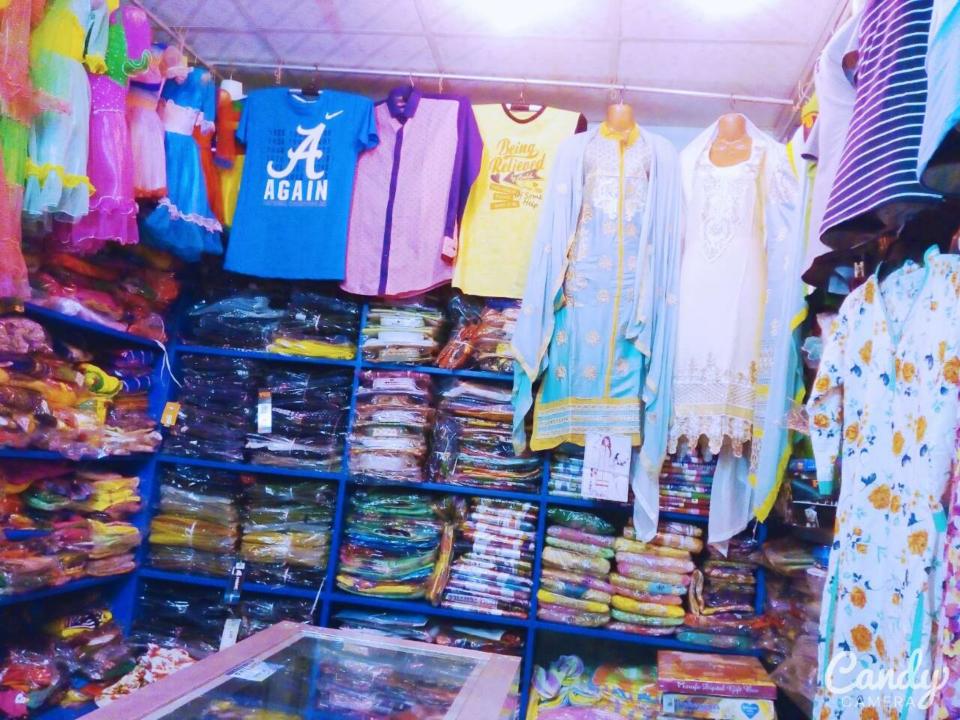

## **PROPOSED NOBIN UDYOKTA BUSINESS INFO**

| Business Name                                                                                                                                                                                                                                             | : | Ma Cloth Fashion                                                                         |
|-----------------------------------------------------------------------------------------------------------------------------------------------------------------------------------------------------------------------------------------------------------|---|------------------------------------------------------------------------------------------|
| Address/ Location                                                                                                                                                                                                                                         | : | Hazi Tower Puraton Bridge Ghat, Kornofuli road Chittagong.                               |
| Total Investment in BDT                                                                                                                                                                                                                                   | : | Tk. 592,000                                                                              |
| Financing                                                                                                                                                                                                                                                 | : | Self Tk. 392,000 (from existing business)<br>Required Investment Tk. 200,000 (as equity) |
| Present salary/drawings from business                                                                                                                                                                                                                     | : | BDT 6,000 (Six thousand)                                                                 |
| Proposed Salary                                                                                                                                                                                                                                           | : | BDT 7,000 (Seven thousand)                                                               |
| <ul> <li>Proposed Business</li> <li>Implementation Plan</li> <li>(i) % of present gross profit<br/>margin</li> <li>(ii) Estimated % of proposed<br/>gross profit margin</li> <li>(iii) In future risk mgt. plan<br/>(from fire, disaster etc.)</li> </ul> | : | On products 20%<br>On products 20%                                                       |

# PRESENT & PROPOSED INVESTMENT BREAKDOWN

| Part                                                                                                                                                               | iculars                                                                                                                                                        | Existing<br>Business<br>(BDT) | Proposed<br>(BDT) | Total<br>(BDT) |
|--------------------------------------------------------------------------------------------------------------------------------------------------------------------|----------------------------------------------------------------------------------------------------------------------------------------------------------------|-------------------------------|-------------------|----------------|
| Existing                                                                                                                                                           | Proposed                                                                                                                                                       |                               |                   |                |
| Investment in products<br>(different types of cloth item-<br>ladies, gents and kids and<br>others garments products,<br>jewellery item and cosmetics<br>item etc.) | Investment in products (different<br>types of cloth item-ladies, gents<br>and kids and others garments<br>products, jewellery item and<br>cosmetics item etc.) | 261,142                       | 200,000           | 461,142        |
| Investment in equipment (light,                                                                                                                                    | fan etc.)                                                                                                                                                      | 7,250                         |                   | 7,250          |
| Cash in hand                                                                                                                                                       |                                                                                                                                                                | 6,158                         | -                 | 6,158          |
| Debtors (Since March, 2016 to                                                                                                                                      | at Present)                                                                                                                                                    | 14,450                        | -                 | 14,450         |
| Creditors (Since March, 2016 to                                                                                                                                    | o at Present)                                                                                                                                                  | (17,000)                      | -                 | (17,000)       |
| Advance for Shop                                                                                                                                                   |                                                                                                                                                                | 100,000                       | -                 | 100,000        |
| Decoration (Fixture & Fittings)                                                                                                                                    |                                                                                                                                                                | 20,000                        | -                 | 20,000         |
| Total                                                                                                                                                              | Capital                                                                                                                                                        | 392,000                       | 200,000           | 592,000        |