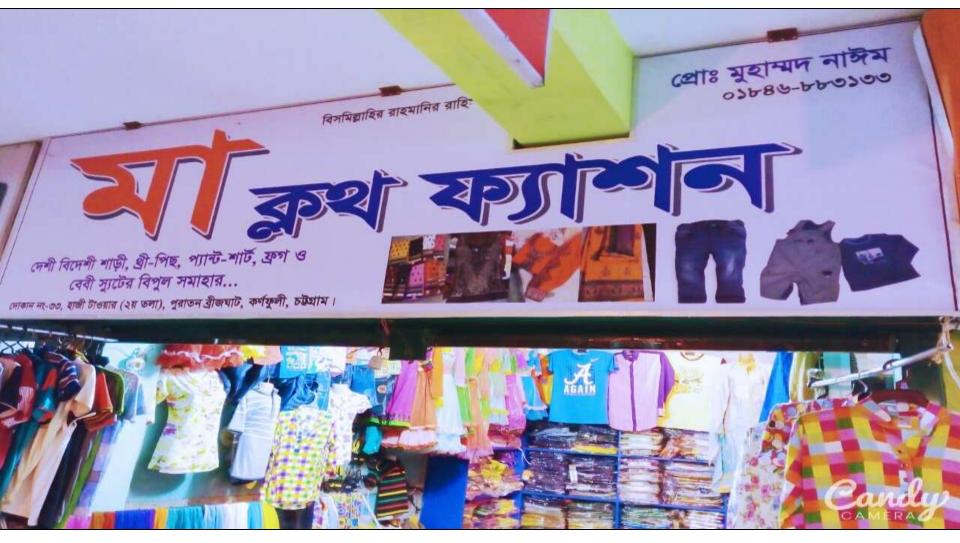

Proposed NU Business Name : Ma Cloth Fashion

Business Category: Clothing & Apparels

Business Proposal Identified by: Md. Abu Hanif, Asst. Nobin, Patiya, Chittagong. Business Proposal Prepared by: Fahina Yesmin Happy

## **PROPOSED NOBIN UDYOKTA BUSINESS INFO**

| Business Name                                                                                                                                                                                                                                             | : | Ma Cloth Fashion                                                                         |
|-----------------------------------------------------------------------------------------------------------------------------------------------------------------------------------------------------------------------------------------------------------|---|------------------------------------------------------------------------------------------|
| Address/ Location                                                                                                                                                                                                                                         | : | Hazi Tower Puraton Bridge Ghat, Kornofuli road Chittagong.                               |
| Total Investment in BDT                                                                                                                                                                                                                                   | : | Tk. 592,000                                                                              |
| Financing                                                                                                                                                                                                                                                 | : | Self Tk. 392,000 (from existing business)<br>Required Investment Tk. 200,000 (as equity) |
| Present salary/drawings from business                                                                                                                                                                                                                     | : | BDT 6,000 (Six thousand)                                                                 |
| Proposed Salary                                                                                                                                                                                                                                           | : | BDT 7,000 (Seven thousand)                                                               |
| <ul> <li>Proposed Business</li> <li>Implementation Plan</li> <li>(i) % of present gross profit<br/>margin</li> <li>(ii) Estimated % of proposed<br/>gross profit margin</li> <li>(iii) In future risk mgt. plan<br/>(from fire, disaster etc.)</li> </ul> | : | On products 20%<br>On products 20%                                                       |