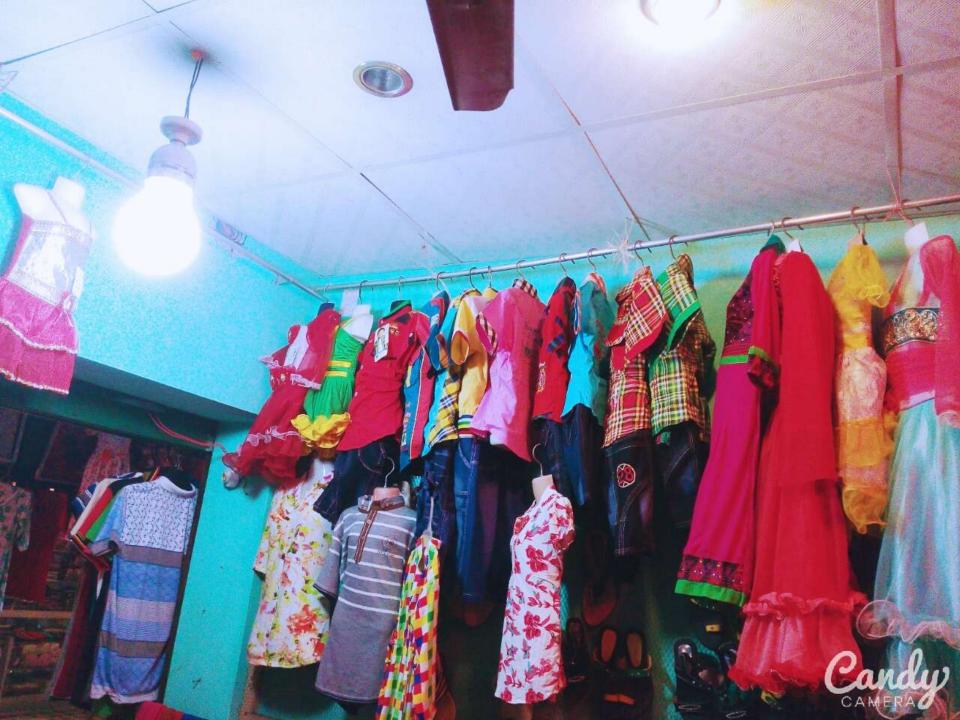

# PRESENT & PROPOSED INVESTMENT BREAKDOWN

| Part                                                                                                                                                               | iculars                                                                                                                                                        | Existing<br>Business<br>(BDT) | Proposed<br>(BDT) | Total<br>(BDT) |
|--------------------------------------------------------------------------------------------------------------------------------------------------------------------|----------------------------------------------------------------------------------------------------------------------------------------------------------------|-------------------------------|-------------------|----------------|
| Existing                                                                                                                                                           | Proposed                                                                                                                                                       |                               |                   |                |
| Investment in products<br>(different types of cloth item-<br>ladies, gents and kids and<br>others garments products,<br>jewellery item and cosmetics<br>item etc.) | Investment in products (different<br>types of cloth item-ladies, gents<br>and kids and others garments<br>products, jewellery item and<br>cosmetics item etc.) | 261,142                       | 200,000           | 461,142        |
| Investment in equipment (light,                                                                                                                                    | fan etc.)                                                                                                                                                      | 7,250                         |                   | 7,250          |
| Cash in hand                                                                                                                                                       |                                                                                                                                                                | 6,158                         | -                 | 6,158          |
| Debtors (Since March, 2016 to                                                                                                                                      | at Present)                                                                                                                                                    | 14,450                        | -                 | 14,450         |
| Creditors (Since March, 2016 to                                                                                                                                    | o at Present)                                                                                                                                                  | (17,000)                      | -                 | (17,000)       |
| Advance for Shop                                                                                                                                                   |                                                                                                                                                                | 100,000                       | -                 | 100,000        |
| Decoration (Fixture & Fittings)                                                                                                                                    |                                                                                                                                                                | 20,000                        | -                 | 20,000         |
| Total                                                                                                                                                              | Capital                                                                                                                                                        | 392,000                       | 200,000           | 592,000        |