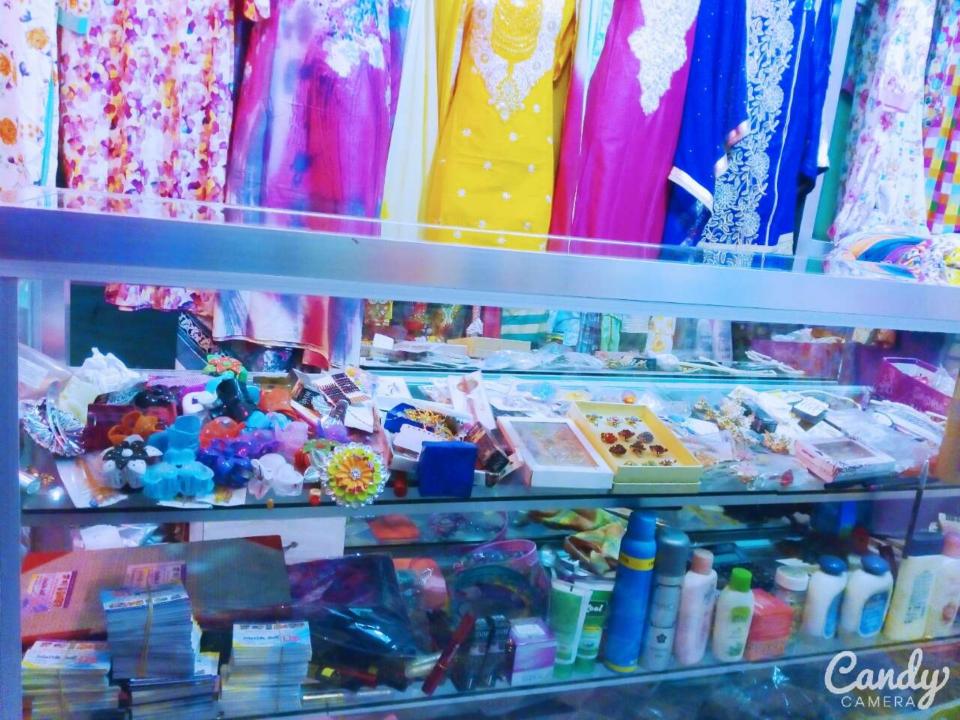

# PRESENT & PROPOSED INVESTMENT BREAKDOWN

| Part                                                                                                                                                               | iculars                                                                                                                                                        | Existing<br>Business<br>(BDT) | Proposed<br>(BDT) | Total<br>(BDT) |
|--------------------------------------------------------------------------------------------------------------------------------------------------------------------|----------------------------------------------------------------------------------------------------------------------------------------------------------------|-------------------------------|-------------------|----------------|
| Existing                                                                                                                                                           | Proposed                                                                                                                                                       |                               |                   |                |
| Investment in products<br>(different types of cloth item-<br>ladies, gents and kids and<br>others garments products,<br>jewellery item and cosmetics<br>item etc.) | Investment in products (different<br>types of cloth item-ladies, gents<br>and kids and others garments<br>products, jewellery item and<br>cosmetics item etc.) | 261,142                       | 200,000           | 461,142        |
| Investment in equipment (light,                                                                                                                                    | fan etc.)                                                                                                                                                      | 7,250                         |                   | 7,250          |
| Cash in hand                                                                                                                                                       |                                                                                                                                                                | 6,158                         | -                 | 6,158          |
| Debtors (Since March, 2016 to                                                                                                                                      | at Present)                                                                                                                                                    | 14,450                        | -                 | 14,450         |
| Creditors (Since March, 2016 to                                                                                                                                    | o at Present)                                                                                                                                                  | (17,000)                      | -                 | (17,000)       |
| Advance for Shop                                                                                                                                                   |                                                                                                                                                                | 100,000                       | -                 | 100,000        |
| Decoration (Fixture & Fittings)                                                                                                                                    |                                                                                                                                                                | 20,000                        | -                 | 20,000         |
| Total                                                                                                                                                              | Capital                                                                                                                                                        | 392,000                       | 200,000           | 592,000        |