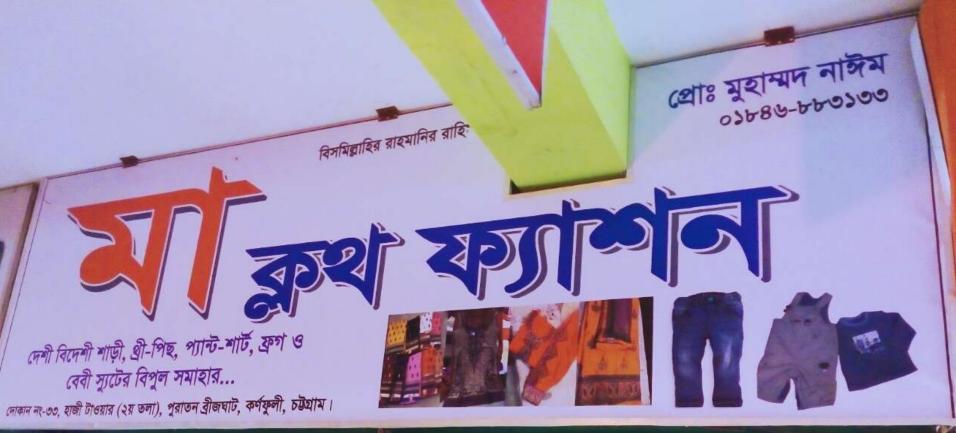

Proposed NU Business Name : Ma Cloth Fashion

Business Category: Clothing & Apparels

Business Proposal Identified by: Md. Abu Hanif, Asst. Nobin, Patiya, Chittagong. Business Proposal Prepared by: Fahina Yesmin Happy

## **PROPOSED NOBIN UDYOKTA BUSINESS INFO**

| Business Name                                                                                                                                                                                                                                             | : | Ma Cloth Fashion                                                                         |
|-----------------------------------------------------------------------------------------------------------------------------------------------------------------------------------------------------------------------------------------------------------|---|------------------------------------------------------------------------------------------|
| Address/ Location                                                                                                                                                                                                                                         | : | Hazi Tower Puraton Bridge Ghat, Kornofuli road Chittagong.                               |
| Total Investment in BDT                                                                                                                                                                                                                                   | : | Tk. 592,000                                                                              |
| Financing                                                                                                                                                                                                                                                 | : | Self Tk. 392,000 (from existing business)<br>Required Investment Tk. 200,000 (as equity) |
| Present salary/drawings from business                                                                                                                                                                                                                     | : | BDT 6,000 (Six thousand)                                                                 |
| Proposed Salary                                                                                                                                                                                                                                           | : | BDT 7,000 (Seven thousand)                                                               |
| <ul> <li>Proposed Business</li> <li>Implementation Plan</li> <li>(i) % of present gross profit<br/>margin</li> <li>(ii) Estimated % of proposed<br/>gross profit margin</li> <li>(iii) In future risk mgt. plan<br/>(from fire, disaster etc.)</li> </ul> | : | On products 20%<br>On products 20%                                                       |