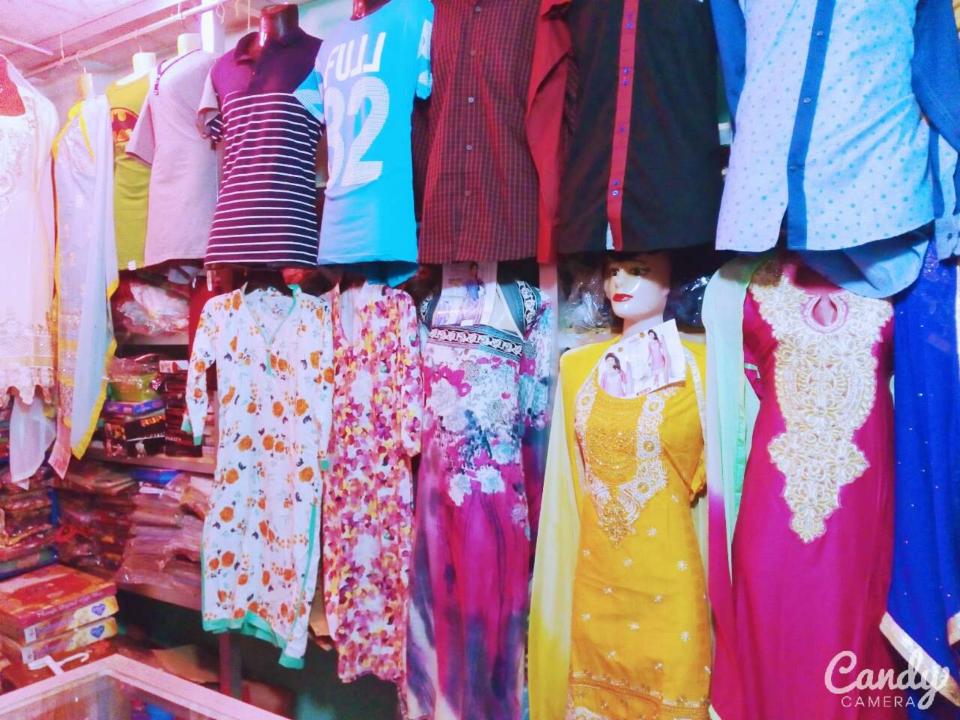

## **PROPOSED NOBIN UDYOKTA BUSINESS INFO**

| Business Name                                                                                                                                                                                                                                             | : | Ma Cloth Fashion                                                                         |
|-----------------------------------------------------------------------------------------------------------------------------------------------------------------------------------------------------------------------------------------------------------|---|------------------------------------------------------------------------------------------|
| Address/ Location                                                                                                                                                                                                                                         | : | Hazi Tower Puraton Bridge Ghat, Kornofuli road Chittagong.                               |
| Total Investment in BDT                                                                                                                                                                                                                                   | : | Tk. 592,000                                                                              |
| Financing                                                                                                                                                                                                                                                 | : | Self Tk. 392,000 (from existing business)<br>Required Investment Tk. 200,000 (as equity) |
| Present salary/drawings from business                                                                                                                                                                                                                     | : | BDT 6,000 (Six thousand)                                                                 |
| Proposed Salary                                                                                                                                                                                                                                           | : | BDT 7,000 (Seven thousand)                                                               |
| <ul> <li>Proposed Business</li> <li>Implementation Plan</li> <li>(i) % of present gross profit<br/>margin</li> <li>(ii) Estimated % of proposed<br/>gross profit margin</li> <li>(iii) In future risk mgt. plan<br/>(from fire, disaster etc.)</li> </ul> | : | On products 20%<br>On products 20%                                                       |

# PRESENT & PROPOSED INVESTMENT BREAKDOWN

| Part                                                                                                                                                               | iculars                                                                                                                                                        | Existing<br>Business<br>(BDT) | Proposed<br>(BDT) | Total<br>(BDT) |
|--------------------------------------------------------------------------------------------------------------------------------------------------------------------|----------------------------------------------------------------------------------------------------------------------------------------------------------------|-------------------------------|-------------------|----------------|
| Existing                                                                                                                                                           | Proposed                                                                                                                                                       |                               |                   |                |
| Investment in products<br>(different types of cloth item-<br>ladies, gents and kids and<br>others garments products,<br>jewellery item and cosmetics<br>item etc.) | Investment in products (different<br>types of cloth item-ladies, gents<br>and kids and others garments<br>products, jewellery item and<br>cosmetics item etc.) | 261,142                       | 200,000           | 461,142        |
| Investment in equipment (light,                                                                                                                                    | fan etc.)                                                                                                                                                      | 7,250                         |                   | 7,250          |
| Cash in hand                                                                                                                                                       |                                                                                                                                                                | 6,158                         | -                 | 6,158          |
| Debtors (Since March, 2016 to                                                                                                                                      | at Present)                                                                                                                                                    | 14,450                        | -                 | 14,450         |
| Creditors (Since March, 2016 to                                                                                                                                    | o at Present)                                                                                                                                                  | (17,000)                      | -                 | (17,000)       |
| Advance for Shop                                                                                                                                                   |                                                                                                                                                                | 100,000                       | -                 | 100,000        |
| Decoration (Fixture & Fittings)                                                                                                                                    |                                                                                                                                                                | 20,000                        | -                 | 20,000         |
| Total                                                                                                                                                              | Capital                                                                                                                                                        | 392,000                       | 200,000           | 592,000        |