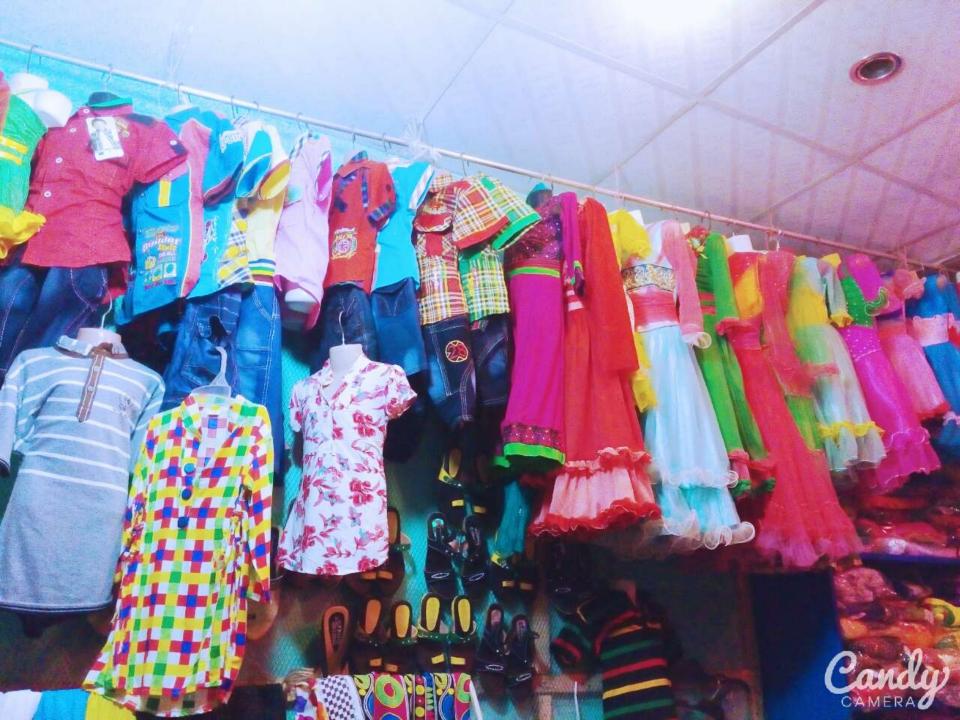

## **PROPOSED NOBIN UDYOKTA BUSINESS INFO**

| Business Name                                                                                                                                                                                                                                             | : | Ma Cloth Fashion                                                                         |
|-----------------------------------------------------------------------------------------------------------------------------------------------------------------------------------------------------------------------------------------------------------|---|------------------------------------------------------------------------------------------|
| Address/ Location                                                                                                                                                                                                                                         | : | Hazi Tower Puraton Bridge Ghat, Kornofuli road Chittagong.                               |
| Total Investment in BDT                                                                                                                                                                                                                                   | : | Tk. 592,000                                                                              |
| Financing                                                                                                                                                                                                                                                 | : | Self Tk. 392,000 (from existing business)<br>Required Investment Tk. 200,000 (as equity) |
| Present salary/drawings from business                                                                                                                                                                                                                     | : | BDT 6,000 (Six thousand)                                                                 |
| Proposed Salary                                                                                                                                                                                                                                           | : | BDT 7,000 (Seven thousand)                                                               |
| <ul> <li>Proposed Business</li> <li>Implementation Plan</li> <li>(i) % of present gross profit<br/>margin</li> <li>(ii) Estimated % of proposed<br/>gross profit margin</li> <li>(iii) In future risk mgt. plan<br/>(from fire, disaster etc.)</li> </ul> | : | On products 20%<br>On products 20%                                                       |

# PRESENT & PROPOSED INVESTMENT BREAKDOWN

| Part                                                                                                                                                               | iculars                                                                                                                                                        | Existing<br>Business<br>(BDT) | Proposed<br>(BDT) | Total<br>(BDT) |
|--------------------------------------------------------------------------------------------------------------------------------------------------------------------|----------------------------------------------------------------------------------------------------------------------------------------------------------------|-------------------------------|-------------------|----------------|
| Existing                                                                                                                                                           | Proposed                                                                                                                                                       |                               |                   |                |
| Investment in products<br>(different types of cloth item-<br>ladies, gents and kids and<br>others garments products,<br>jewellery item and cosmetics<br>item etc.) | Investment in products (different<br>types of cloth item-ladies, gents<br>and kids and others garments<br>products, jewellery item and<br>cosmetics item etc.) | 261,142                       | 200,000           | 461,142        |
| Investment in equipment (light,                                                                                                                                    | fan etc.)                                                                                                                                                      | 7,250                         |                   | 7,250          |
| Cash in hand                                                                                                                                                       |                                                                                                                                                                | 6,158                         | -                 | 6,158          |
| Debtors (Since March, 2016 to                                                                                                                                      | at Present)                                                                                                                                                    | 14,450                        | -                 | 14,450         |
| Creditors (Since March, 2016 to                                                                                                                                    | o at Present)                                                                                                                                                  | (17,000)                      | -                 | (17,000)       |
| Advance for Shop                                                                                                                                                   |                                                                                                                                                                | 100,000                       | -                 | 100,000        |
| Decoration (Fixture & Fittings)                                                                                                                                    |                                                                                                                                                                | 20,000                        | -                 | 20,000         |
| Total                                                                                                                                                              | Capital                                                                                                                                                        | 392,000                       | 200,000           | 592,000        |