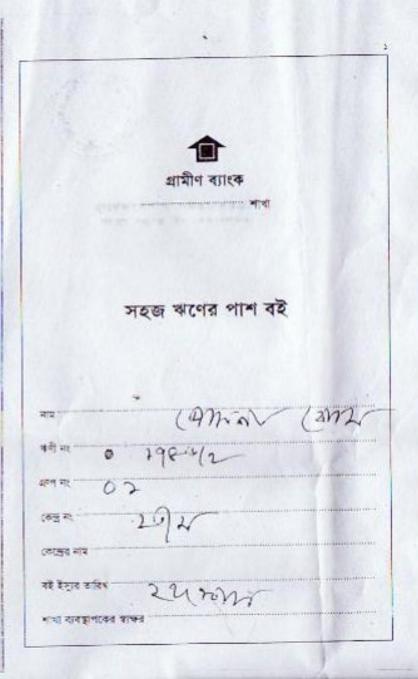

## **BRIEF BIO OF THE PROPOSED NOBIN UDYOKTA**

| Name and address                                                                                                                      | : | Muhammad Nayeem Uddin<br>Vill: Binanihara, Union: Kusumpura, Post: Monsha, Upazila:<br>Patiya, District: Chittagong.                                                                                               |
|---------------------------------------------------------------------------------------------------------------------------------------|---|--------------------------------------------------------------------------------------------------------------------------------------------------------------------------------------------------------------------|
| Age                                                                                                                                   | : | 22 years                                                                                                                                                                                                           |
| Marital status                                                                                                                        | : | Unmarried                                                                                                                                                                                                          |
| Children                                                                                                                              | : | N/A                                                                                                                                                                                                                |
| No. of siblings:                                                                                                                      | : | 04 (Four) Brothers and 01 (One) Sister                                                                                                                                                                             |
| Parent's and GB related Info:<br>(i) Who is GB member<br>(ii) Mother's name<br>(iii) Father's name<br>(iv) GB member's info           |   | MotherVFatherMst. Joshna BegumMd. NesarBranch: Habilash Dip, Patiya, Centre # 23/mo,Loan no.: 1746/2, Membership since October 22, 2007First Ioan: Tk. 5,000Existing Ioan: Tk. 10,000, Outstanding Loan: Tk. 4,280 |
| Further Information:<br>(v) Who pays GB loan installment<br>(vi) Mobile lady<br>(vii) Grameen Education Loan<br>(viii) Any other loan |   | Entrepreneur's Brother<br>No<br>Nil<br>Nil                                                                                                                                                                         |

## BRIEF HISTORY OF GB LOAN UTILIZATION BY FAMILY

- Mst. Joshna Begum is a GB member since October 22, 2007 at first she took GB loan BDT 5,000 (Five thousand).
- Successively several times she utilized GB loan for household purposes and assisting her son (entrepreneur's brother) in existing business.
- Finally GB loan helped her to improve economic condition and livelihood.