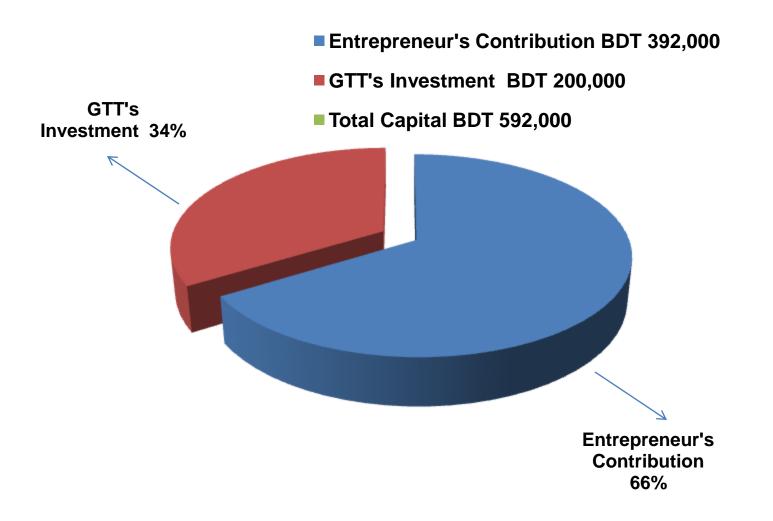

# PRESENT & PROPOSED INVESTMENT BREAKDOWN

| Part                                                                                                                                                               | iculars                                                                                                                                                        | Existing<br>Business<br>(BDT) | Proposed<br>(BDT) | Total<br>(BDT) |
|--------------------------------------------------------------------------------------------------------------------------------------------------------------------|----------------------------------------------------------------------------------------------------------------------------------------------------------------|-------------------------------|-------------------|----------------|
| Existing                                                                                                                                                           | Proposed                                                                                                                                                       |                               |                   |                |
| Investment in products<br>(different types of cloth item-<br>ladies, gents and kids and<br>others garments products,<br>jewellery item and cosmetics<br>item etc.) | Investment in products (different<br>types of cloth item-ladies, gents<br>and kids and others garments<br>products, jewellery item and<br>cosmetics item etc.) | 261,142                       | 200,000           | 461,142        |
| Investment in equipment (light,                                                                                                                                    | fan etc.)                                                                                                                                                      | 7,250                         |                   | 7,250          |
| Cash in hand                                                                                                                                                       |                                                                                                                                                                | 6,158                         | -                 | 6,158          |
| Debtors (Since March, 2016 to                                                                                                                                      | at Present)                                                                                                                                                    | 14,450                        | -                 | 14,450         |
| Creditors (Since March, 2016 to                                                                                                                                    | o at Present)                                                                                                                                                  | (17,000)                      | -                 | (17,000)       |
| Advance for Shop                                                                                                                                                   |                                                                                                                                                                | 100,000                       | -                 | 100,000        |
| Decoration (Fixture & Fittings)                                                                                                                                    |                                                                                                                                                                | 20,000                        | -                 | 20,000         |
| Total                                                                                                                                                              | Capital                                                                                                                                                        | 392,000                       | 200,000           | 592,000        |