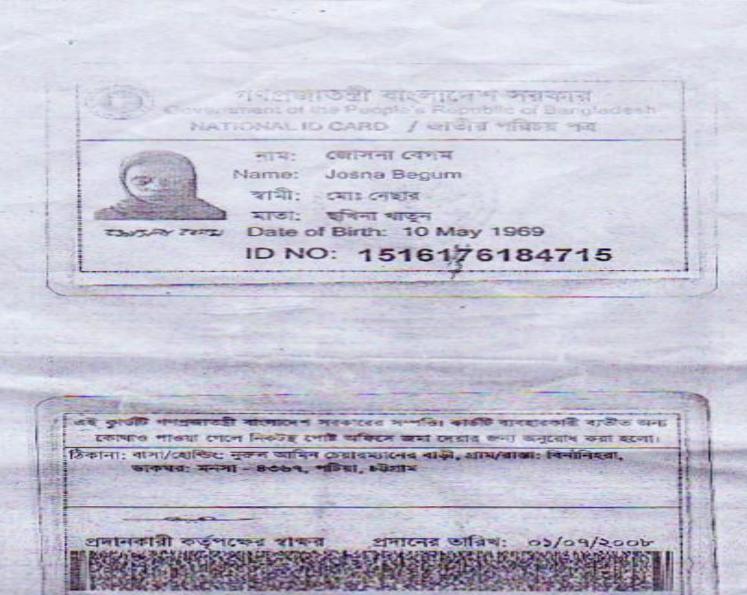

## **BRIEF BIO OF THE PROPOSED NOBIN UDYOKTA**

| Name and address                                                                                                                      | : | Muhammad Nayeem Uddin<br>Vill: Binanihara, Union: Kusumpura, Post: Monsha, Upazila:<br>Patiya, District: Chittagong.                                                                                               |
|---------------------------------------------------------------------------------------------------------------------------------------|---|--------------------------------------------------------------------------------------------------------------------------------------------------------------------------------------------------------------------|
| Age                                                                                                                                   | : | 22 years                                                                                                                                                                                                           |
| Marital status                                                                                                                        | : | Unmarried                                                                                                                                                                                                          |
| Children                                                                                                                              | : | N/A                                                                                                                                                                                                                |
| No. of siblings:                                                                                                                      | : | 04 (Four) Brothers and 01 (One) Sister                                                                                                                                                                             |
| Parent's and GB related Info:<br>(i) Who is GB member<br>(ii) Mother's name<br>(iii) Father's name<br>(iv) GB member's info           |   | MotherVFatherMst. Joshna BegumMd. NesarBranch: Habilash Dip, Patiya, Centre # 23/mo,Loan no.: 1746/2, Membership since October 22, 2007First Ioan: Tk. 5,000Existing Ioan: Tk. 10,000, Outstanding Loan: Tk. 4,280 |
| Further Information:<br>(v) Who pays GB loan installment<br>(vi) Mobile lady<br>(vii) Grameen Education Loan<br>(viii) Any other loan |   | Entrepreneur's Brother<br>No<br>Nil<br>Nil                                                                                                                                                                         |

## BRIEF HISTORY OF GB LOAN UTILIZATION BY FAMILY

- Mst. Joshna Begum is a GB member since October 22, 2007 at first she took GB loan BDT 5,000 (Five thousand).
- Successively several times she utilized GB loan for household purposes and assisting her son (entrepreneur's brother) in existing business.
- Finally GB loan helped her to improve economic condition and livelihood.