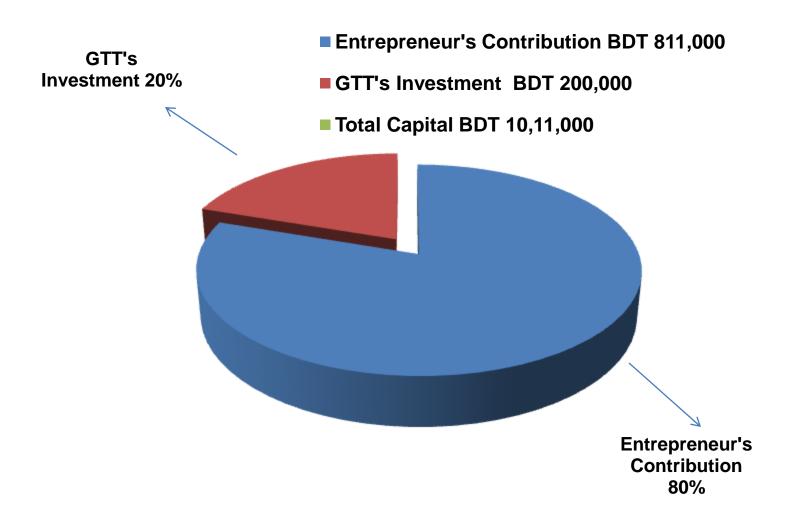

## PRESENT & PROPOSED INVESTMENT BREAKDOWN

| Part                                                                            | Existing<br>Business<br>(BDT)                                                                | Proposed<br>(BDT) | Total<br>(BDT) |         |
|---------------------------------------------------------------------------------|----------------------------------------------------------------------------------------------|-------------------|----------------|---------|
| Existing                                                                        | Proposed                                                                                     | (==:)             |                |         |
| Investment in products (different types of shoes, ladies bag & School bag etc.) | Investment in products (different types of shoes, ladies bag & School bag, lather item etc.) | 291,988           | 200,000        | 491,988 |
| Investment in machine & e                                                       | 5,000                                                                                        | -                 | 5,000          |         |
| Cash in hand                                                                    | 4,757                                                                                        | -                 | 4,757          |         |
| Debtors (Since March, 20                                                        | 9,275                                                                                        | -                 | 9,275          |         |
| Creditors (Since March, 20                                                      | (12,000)                                                                                     | -                 | (12,000)       |         |
| Advance for Shop                                                                | 500,000                                                                                      | -                 | 500,000        |         |
| Decoration (Fixture & Fitting                                                   | 11,980                                                                                       | -                 | 11,980         |         |
| Tota                                                                            | 811,000                                                                                      | 200,000           | 1,011,000      |         |

## SOURCE OF FINANCE