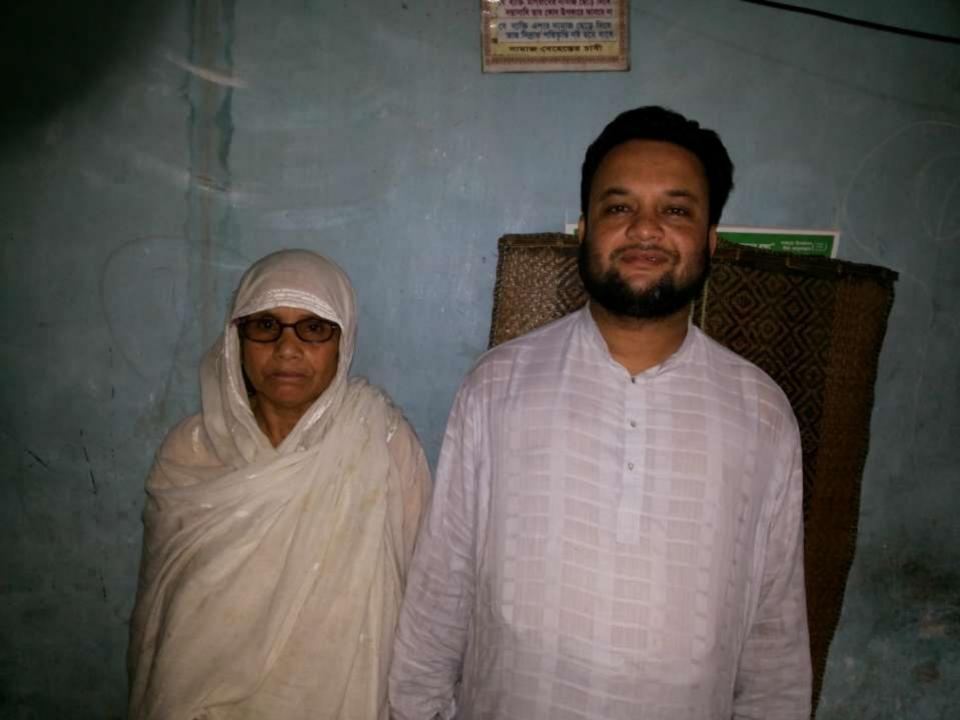

## BRIEF BIO OF THE PROPOSED NOBIN UDYOKTA

| Name and address                                                                                                                                                                                                                           | :                                       | Md. Morshedul Alam  Vill: Poshchim Thanamohira, Union: Kusumpura, Post: Kalarpoul, Upazila: Patiya, District: Chittagong. |  |
|--------------------------------------------------------------------------------------------------------------------------------------------------------------------------------------------------------------------------------------------|-----------------------------------------|---------------------------------------------------------------------------------------------------------------------------|--|
| Age                                                                                                                                                                                                                                        | :                                       | 33 years                                                                                                                  |  |
| Marital status                                                                                                                                                                                                                             | :                                       | Married                                                                                                                   |  |
| Children                                                                                                                                                                                                                                   | :                                       | 01 (One) Daughter                                                                                                         |  |
| No. of siblings:                                                                                                                                                                                                                           | :                                       | 02 (Two) Brothers and 03 (Three) Sisters                                                                                  |  |
| Parent's and GB related Info: (i) Who is GB member (ii) Mother's name (iii) Father's name (iv) GB member's info  Further Information: (v) Who pays GB loan installment (vi) Mobile lady (vii) Grameen Education Loan (viii) Any other loan | ::::::::::::::::::::::::::::::::::::::: | Mother                                                                                                                    |  |
|                                                                                                                                                                                                                                            |                                         |                                                                                                                           |  |

## BRIEF HISTORY OF GB LOAN UTILIZATION BY FAMILY

- Sokina Khatun was a GB member since 1997 to 2005 at first she took GB loan BDT 5,000 (Five thousand).
- Successively several times she utilized GB loan for household purposes, built own residence and assisting her son (entrepreneur's brother) in existing business.
- Finally GB loan helped her to improve economic condition and livelihood.