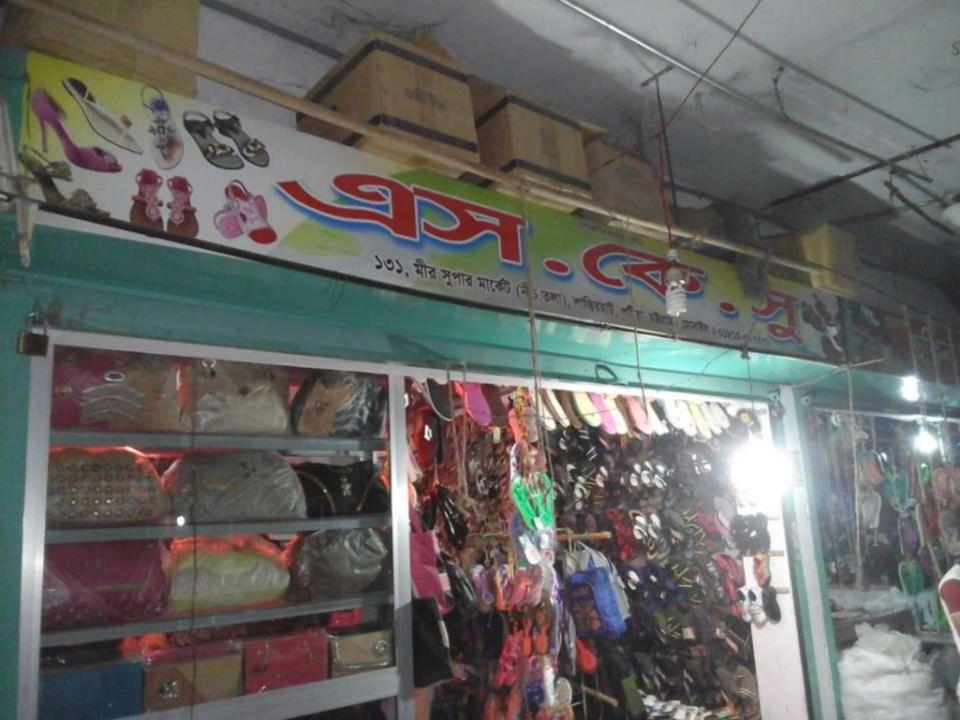

## PROPOSED NOBIN UDYOKTA BUSINESS INFO

| Business Name                                                                                                                                                                         | : | S K Shoe Collection                                                                   |
|---------------------------------------------------------------------------------------------------------------------------------------------------------------------------------------|---|---------------------------------------------------------------------------------------|
| Address/ Location                                                                                                                                                                     | : | Meer Supar Market, Santir Hat, Patiya, Chittagong.                                    |
| Total Investment in BDT                                                                                                                                                               | : | Tk. 10,11,000                                                                         |
| Financing                                                                                                                                                                             | : | Self Tk. 811,000 (from existing business) Required Investment Tk. 200,000 (as equity) |
| Present salary/drawings from business                                                                                                                                                 | : | BDT 12,000 (Twelve thousand)                                                          |
| Proposed Salary                                                                                                                                                                       | : | BDT 12,000 (Twelve thousand)                                                          |
| Proposed Business Implementation Plan (i) % of present gross profit margin (ii) Estimated % of proposed gross profit margin (iii) In future risk mgt. plan (from fire, disaster etc.) | : | On products 20%  On products 20%                                                      |

# Pictures

বিছমিল্লাহির রাহমানির রাহিম