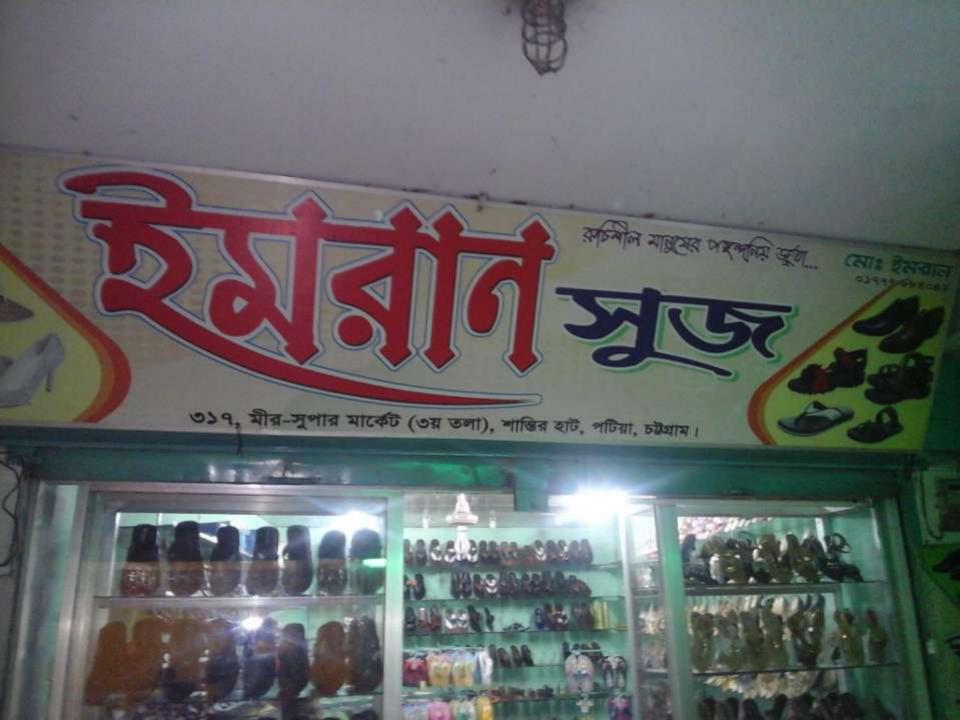

### **PROPOSED NOBIN UDYOKTA BUSINESS INFO**

| Business Name                                                | : | Imran Shose                                                                              |
|--------------------------------------------------------------|---|------------------------------------------------------------------------------------------|
| Address/ Location                                            | : | 316, Mir Super Market, Patiya, Chittagong.                                               |
| Total Investment in BDT                                      | : | Tk. 578,000                                                                              |
| Financing                                                    | : | Self Tk. 378,000 (from existing business)<br>Required Investment Tk. 200,000 (as equity) |
| Present salary/drawings from business                        | : | BDT 6,000 (Twelve thousand)                                                              |
| Proposed Salary                                              | : | BDT 8,000 (Fourteen thousand)                                                            |
| Proposed Business<br>Implementation Plan                     |   |                                                                                          |
| (i) % of present gross profit margin                         | : | On products 20%                                                                          |
| (ii) Estimated % of proposed gross profit margin             | : | On products 20%                                                                          |
| (iii) In future risk mgt. plan<br>(from fire, disaster etc.) | : |                                                                                          |

### PRESENT & PROPOSED INVESTMENT BREAKDOWN

| Particulars                                                                                            |                                                                                                        |         | Proposed<br>(BDT) | Total<br>(BDT) |
|--------------------------------------------------------------------------------------------------------|--------------------------------------------------------------------------------------------------------|---------|-------------------|----------------|
| Existing                                                                                               | Proposed                                                                                               |         |                   |                |
| Investment in products (Various Kinds<br>of Shoes, Burmese shoes, plastic shoes,<br>ladies shoes etc.) | Investment in products (Various<br>Kinds of Shoes, Burmese shoes,<br>plastic shoes, ladies shoes etc.) | 217,129 | 200,000           | 417,129        |
| Investment in machinaries & equipment calculator etc.)                                                 | 20,000                                                                                                 |         | 20,000            |                |
| Advance for Shop                                                                                       |                                                                                                        |         |                   | 100,000        |
| Cash in hand                                                                                           |                                                                                                        | 6,642   |                   | 6,642          |
| Debtors (Since April, 2016 to at Present)                                                              |                                                                                                        |         |                   | 16,479         |
| Creditors (Since April, 2016 to at Present)                                                            |                                                                                                        |         |                   | (15,000)       |
| Decoration (Fixture & Fittings)                                                                        |                                                                                                        |         |                   | 32,750         |
| Total Capital                                                                                          |                                                                                                        |         | 200,000           | 578,000        |