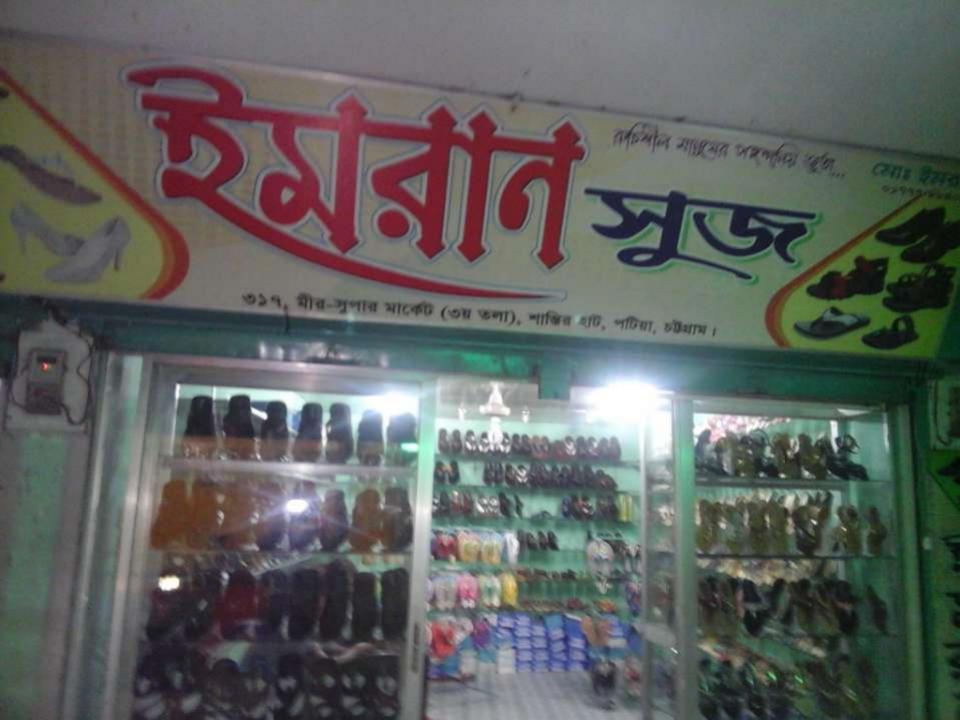

### **PROPOSED NOBIN UDYOKTA BUSINESS INFO**

| Business Name                                                | : | Imran Shose                                                                              |
|--------------------------------------------------------------|---|------------------------------------------------------------------------------------------|
| Address/ Location                                            | : | 316, Mir Super Market, Patiya, Chittagong.                                               |
| Total Investment in BDT                                      | : | Tk. 578,000                                                                              |
| Financing                                                    | : | Self Tk. 378,000 (from existing business)<br>Required Investment Tk. 200,000 (as equity) |
| Present salary/drawings from business                        | : | BDT 6,000 (Twelve thousand)                                                              |
| Proposed Salary                                              | : | BDT 8,000 (Fourteen thousand)                                                            |
| Proposed Business<br>Implementation Plan                     |   |                                                                                          |
| (i) % of present gross profit margin                         | : | On products 20%                                                                          |
| (ii) Estimated % of proposed gross profit margin             | : | On products 20%                                                                          |
| (iii) In future risk mgt. plan<br>(from fire, disaster etc.) | : |                                                                                          |

### PRESENT & PROPOSED INVESTMENT BREAKDOWN

| Particulars                                                                                            |                                                                                                        |         | Proposed<br>(BDT) | Total<br>(BDT) |
|--------------------------------------------------------------------------------------------------------|--------------------------------------------------------------------------------------------------------|---------|-------------------|----------------|
| Existing                                                                                               | Proposed                                                                                               |         |                   |                |
| Investment in products (Various Kinds<br>of Shoes, Burmese shoes, plastic shoes,<br>ladies shoes etc.) | Investment in products (Various<br>Kinds of Shoes, Burmese shoes,<br>plastic shoes, ladies shoes etc.) | 217,129 | 200,000           | 417,129        |
| Investment in machinaries & equipment calculator etc.)                                                 | 20,000                                                                                                 |         | 20,000            |                |
| Advance for Shop                                                                                       |                                                                                                        |         |                   | 100,000        |
| Cash in hand                                                                                           |                                                                                                        | 6,642   |                   | 6,642          |
| Debtors (Since April, 2016 to at Present)                                                              |                                                                                                        |         |                   | 16,479         |
| Creditors (Since April, 2016 to at Present)                                                            |                                                                                                        |         |                   | (15,000)       |
| Decoration (Fixture & Fittings)                                                                        |                                                                                                        |         |                   | 32,750         |
| Total Capital                                                                                          |                                                                                                        |         | 200,000           | 578,000        |