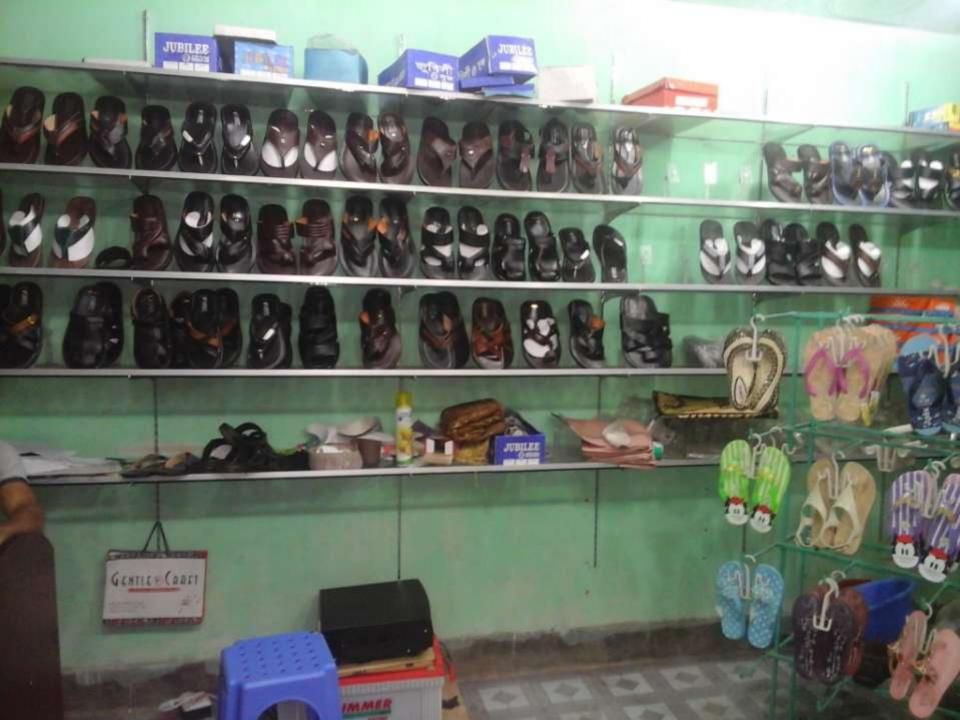

### **PROPOSED NOBIN UDYOKTA BUSINESS INFO**

| Business Name                                                | : | Imran Shose                                                                              |
|--------------------------------------------------------------|---|------------------------------------------------------------------------------------------|
| Address/ Location                                            | : | 316, Mir Super Market, Patiya, Chittagong.                                               |
| Total Investment in BDT                                      | : | Tk. 578,000                                                                              |
| Financing                                                    | : | Self Tk. 378,000 (from existing business)<br>Required Investment Tk. 200,000 (as equity) |
| Present salary/drawings from business                        | : | BDT 6,000 (Twelve thousand)                                                              |
| Proposed Salary                                              | : | BDT 8,000 (Fourteen thousand)                                                            |
| Proposed Business<br>Implementation Plan                     |   |                                                                                          |
| (i) % of present gross profit margin                         | : | On products 20%                                                                          |
| (ii) Estimated % of proposed gross profit margin             | : | On products 20%                                                                          |
| (iii) In future risk mgt. plan<br>(from fire, disaster etc.) | : |                                                                                          |

### PRESENT & PROPOSED INVESTMENT BREAKDOWN

| Particulars                                                                                            |                                                                                                        |         | Proposed<br>(BDT) | Total<br>(BDT) |
|--------------------------------------------------------------------------------------------------------|--------------------------------------------------------------------------------------------------------|---------|-------------------|----------------|
| Existing                                                                                               | Proposed                                                                                               |         |                   |                |
| Investment in products (Various Kinds<br>of Shoes, Burmese shoes, plastic shoes,<br>ladies shoes etc.) | Investment in products (Various<br>Kinds of Shoes, Burmese shoes,<br>plastic shoes, ladies shoes etc.) | 217,129 | 200,000           | 417,129        |
| Investment in machinaries & equipment calculator etc.)                                                 | 20,000                                                                                                 |         | 20,000            |                |
| Advance for Shop                                                                                       |                                                                                                        |         |                   | 100,000        |
| Cash in hand                                                                                           |                                                                                                        | 6,642   |                   | 6,642          |
| Debtors (Since April, 2016 to at Present)                                                              |                                                                                                        |         |                   | 16,479         |
| Creditors (Since April, 2016 to at Present)                                                            |                                                                                                        |         |                   | (15,000)       |
| Decoration (Fixture & Fittings)                                                                        |                                                                                                        |         |                   | 32,750         |
| Total Capital                                                                                          |                                                                                                        |         | 200,000           | 578,000        |