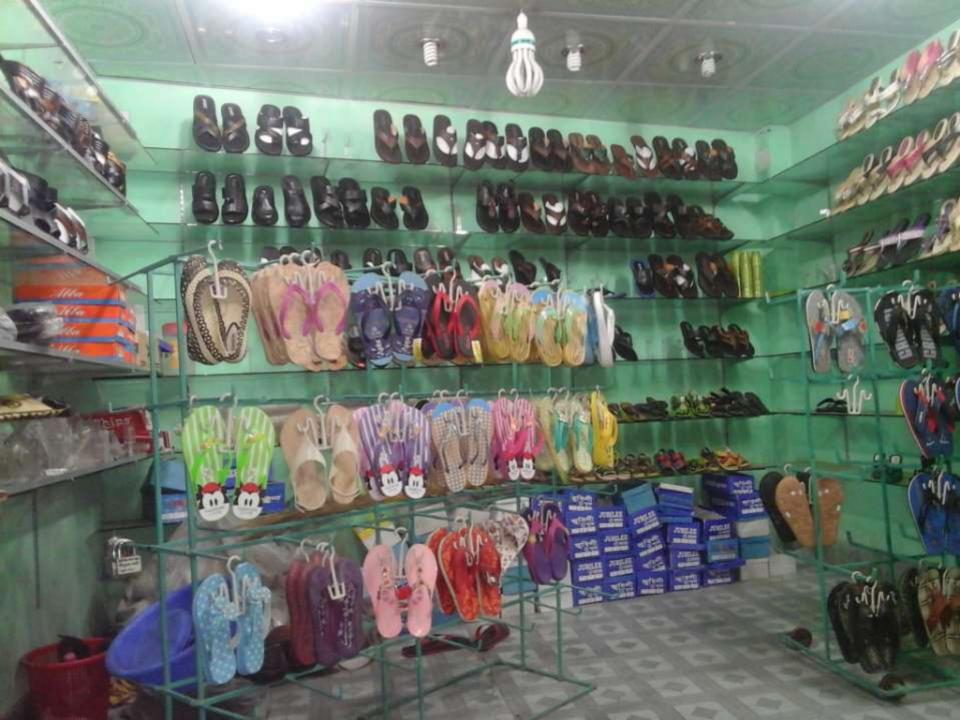

### **PROPOSED NOBIN UDYOKTA BUSINESS INFO**

| Business Name                                                | : | Imran Shose                                                                              |
|--------------------------------------------------------------|---|------------------------------------------------------------------------------------------|
| Address/ Location                                            | : | 316, Mir Super Market, Patiya, Chittagong.                                               |
| Total Investment in BDT                                      | : | Tk. 578,000                                                                              |
| Financing                                                    | : | Self Tk. 378,000 (from existing business)<br>Required Investment Tk. 200,000 (as equity) |
| Present salary/drawings from business                        | : | BDT 6,000 (Twelve thousand)                                                              |
| Proposed Salary                                              | : | BDT 8,000 (Fourteen thousand)                                                            |
| Proposed Business<br>Implementation Plan                     |   |                                                                                          |
| (i) % of present gross profit margin                         | : | On products 20%                                                                          |
| (ii) Estimated % of proposed gross profit margin             | : | On products 20%                                                                          |
| (iii) In future risk mgt. plan<br>(from fire, disaster etc.) | : |                                                                                          |

### PRESENT & PROPOSED INVESTMENT BREAKDOWN

| Particulars                                                                                            |                                                                                                        |         | Proposed<br>(BDT) | Total<br>(BDT) |
|--------------------------------------------------------------------------------------------------------|--------------------------------------------------------------------------------------------------------|---------|-------------------|----------------|
| Existing                                                                                               | Proposed                                                                                               |         |                   |                |
| Investment in products (Various Kinds<br>of Shoes, Burmese shoes, plastic shoes,<br>ladies shoes etc.) | Investment in products (Various<br>Kinds of Shoes, Burmese shoes,<br>plastic shoes, ladies shoes etc.) | 217,129 | 200,000           | 417,129        |
| Investment in machinaries & equipment calculator etc.)                                                 | 20,000                                                                                                 |         | 20,000            |                |
| Advance for Shop                                                                                       |                                                                                                        |         |                   | 100,000        |
| Cash in hand                                                                                           |                                                                                                        | 6,642   |                   | 6,642          |
| Debtors (Since April, 2016 to at Present)                                                              |                                                                                                        |         |                   | 16,479         |
| Creditors (Since April, 2016 to at Present)                                                            |                                                                                                        |         |                   | (15,000)       |
| Decoration (Fixture & Fittings)                                                                        |                                                                                                        |         |                   | 32,750         |
| Total Capital                                                                                          |                                                                                                        |         | 200,000           | 578,000        |