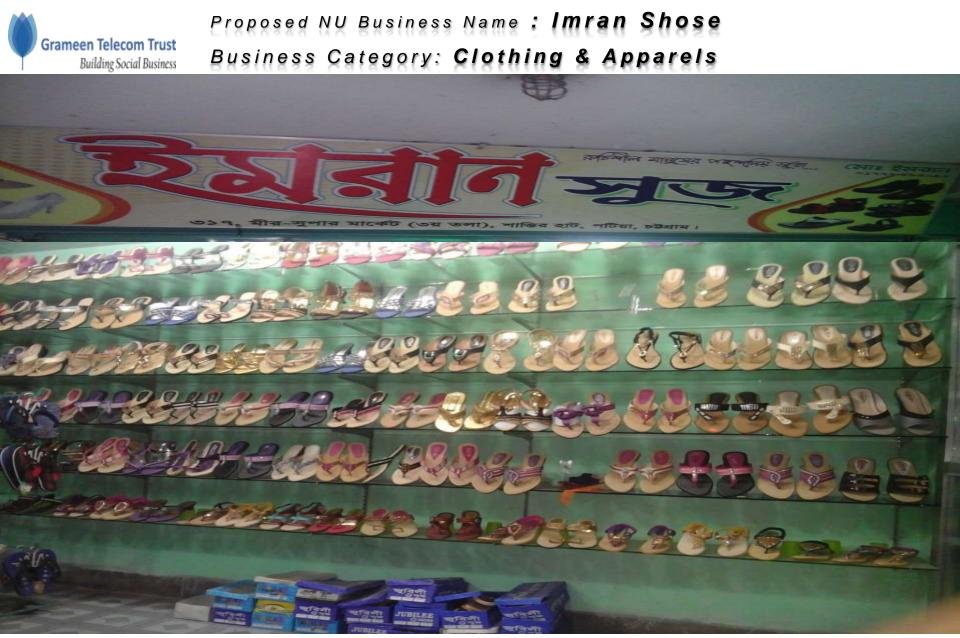

### **PROPOSED NOBIN UDYOKTA BUSINESS INFO**

| Business Name                                                | : | Imran Shose                                                                              |
|--------------------------------------------------------------|---|------------------------------------------------------------------------------------------|
| Address/ Location                                            | : | 316, Mir Super Market, Patiya, Chittagong.                                               |
| Total Investment in BDT                                      | : | Tk. 578,000                                                                              |
| Financing                                                    | : | Self Tk. 378,000 (from existing business)<br>Required Investment Tk. 200,000 (as equity) |
| Present salary/drawings from business                        | : | BDT 6,000 (Twelve thousand)                                                              |
| Proposed Salary                                              | : | BDT 8,000 (Fourteen thousand)                                                            |
| Proposed Business<br>Implementation Plan                     |   |                                                                                          |
| (i) % of present gross profit margin                         | : | On products 20%                                                                          |
| (ii) Estimated % of proposed gross profit margin             | : | On products 20%                                                                          |
| (iii) In future risk mgt. plan<br>(from fire, disaster etc.) | : |                                                                                          |

### PRESENT & PROPOSED INVESTMENT BREAKDOWN

| Particulars                                                                                            |                                                                                                        |         | Proposed<br>(BDT) | Total<br>(BDT) |
|--------------------------------------------------------------------------------------------------------|--------------------------------------------------------------------------------------------------------|---------|-------------------|----------------|
| Existing                                                                                               | Proposed                                                                                               |         |                   |                |
| Investment in products (Various Kinds<br>of Shoes, Burmese shoes, plastic shoes,<br>ladies shoes etc.) | Investment in products (Various<br>Kinds of Shoes, Burmese shoes,<br>plastic shoes, ladies shoes etc.) | 217,129 | 200,000           | 417,129        |
| Investment in machinaries & equipment calculator etc.)                                                 | 20,000                                                                                                 |         | 20,000            |                |
| Advance for Shop                                                                                       |                                                                                                        |         |                   | 100,000        |
| Cash in hand                                                                                           |                                                                                                        | 6,642   |                   | 6,642          |
| Debtors (Since April, 2016 to at Present)                                                              |                                                                                                        |         |                   | 16,479         |
| Creditors (Since April, 2016 to at Present)                                                            |                                                                                                        |         |                   | (15,000)       |
| Decoration (Fixture & Fittings)                                                                        |                                                                                                        |         |                   | 32,750         |
| Total Capital                                                                                          |                                                                                                        |         | 200,000           | 578,000        |