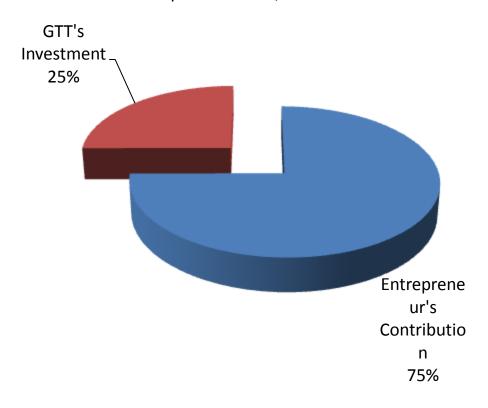

## SOURCE OF FINANCE

- Entrepreneur's Contribution BDT 598,000
- GTT's Investment BDT 200,000
- Total Capital BDT 798,000