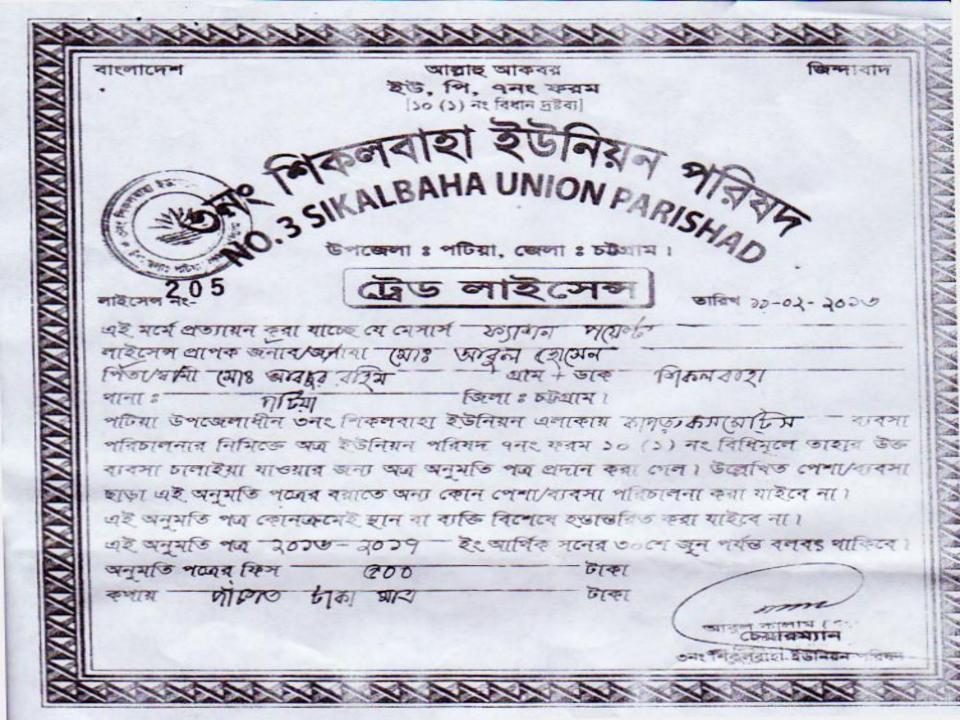

### Proposed NU Business Name: Fashion Point

Business Category: Clothing & Apparels

Project Identified by: Mohammad Abu Hanif , Asst.N U, patiya Unit, Chittagong.

Business Proposal Prepared by: Md.Mahbubur Rahman Bhuiyan.

## PROPOSED NOBIN UDYOKTA BUSINESS INFO

| Business Name                                                | : | Fashion Point                                                                         |
|--------------------------------------------------------------|---|---------------------------------------------------------------------------------------|
| Address/ Location                                            | : | Hazi Ali Akbar Plaza. College road, Patiya, Chittagong.                               |
| Total Investment in BDT                                      | : | Tk. 798,000                                                                           |
| Financing                                                    |   | Self Tk. 598,000 (from existing business) Required Investment Tk. 200,000 (as equity) |
| Present salary/drawings from business                        | • | BDT 12,000 (Twelve thousand)                                                          |
| Proposed Salary                                              | : | BDT 14,000 (Fourteen thousand)                                                        |
| Proposed Business<br>Implementation Plan                     |   |                                                                                       |
| (i) % of present gross profit margin                         | : | On products 20%                                                                       |
| (ii) Estimated % of proposed gross profit margin             | : | On products 20%                                                                       |
| (iii) In future risk mgt. plan<br>(from fire, disaster etc.) | : |                                                                                       |