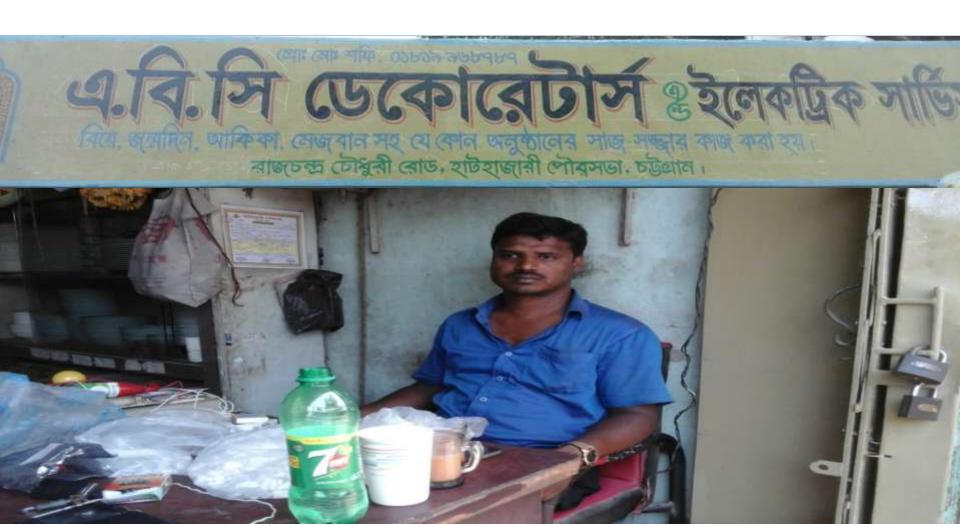

Proposed NU Business Name: A.B.C Dacorater
Business Category: General Retail & Wholesale

Business ProposalCollected By: Abul Hassan, Assistant officer, Hathazari, chittagong.

Business Proposal Prepard & Verified by: Md. Rezaur Rashid Dewan

## BRIEF BIO OF THE PROPOSED NOBIN UDYOKTA

| Name and address                                                                                                          | - | Md: Shafi                                                                                                                                                                                                               |  |  |  |  |  |
|---------------------------------------------------------------------------------------------------------------------------|---|-------------------------------------------------------------------------------------------------------------------------------------------------------------------------------------------------------------------------|--|--|--|--|--|
|                                                                                                                           |   | Vill: Merarkul, Union: Hathazari, Post: Merarhat, Upazila: Hathazari, District: Chittagong.                                                                                                                             |  |  |  |  |  |
| Age                                                                                                                       | : | 34 years                                                                                                                                                                                                                |  |  |  |  |  |
| Marital status                                                                                                            | : | Married                                                                                                                                                                                                                 |  |  |  |  |  |
| Children                                                                                                                  | : | 02 (Two) Daughters & 1(one) Son                                                                                                                                                                                         |  |  |  |  |  |
| No. of siblings:                                                                                                          |   | 05 (Five) Brothers & 02 (Two) Sisters.                                                                                                                                                                                  |  |  |  |  |  |
| Parent's and GB related Info: (i) Who is GB member (ii) Mother's name (iii) Father's name (iv) GB member's info           |   | Mother     Father     Bibi Hagara     MD; Edderis     Branch: Hathazari, Chittagong, Centre # 71/mo, Loan no.:3253, Member since July 20, 1990     First loan: Tk. 5,000     Existing loan: TK 0, Last loan: Tk. 30,000 |  |  |  |  |  |
| Further Information: (v) Who pays GB loan installment (vi) Mobile lady (vii) Grameen Education Loan (viii) Any other loan |   | Nil<br>No<br>Nil<br>Nil                                                                                                                                                                                                 |  |  |  |  |  |

### BRIEF BIO OF THE PROPOSED NOBIN UDYOKTA (CONT...)

| Education, till to date                                                                                                                                         | •• | Class Seven                                                                                                                                 |
|-----------------------------------------------------------------------------------------------------------------------------------------------------------------|----|---------------------------------------------------------------------------------------------------------------------------------------------|
| Present Occupation (Besides own business, i.e., perusing further studies, other business etc.)                                                                  | •  | Nil                                                                                                                                         |
| Business Experiences and Training Info (years of experience, if s/he received any on- hand training, formal training, working experience as an apprentice etc.) |    | 6(Six) year he is running his own business. He started the business only with Tk. 100,000 (one lac ten thousand).  He has on hand training. |
| Other Own/Family Sources of Income                                                                                                                              | •• | Nil                                                                                                                                         |
| Other Own/Family Sources of Liabilities                                                                                                                         | •  | Nil                                                                                                                                         |
| NU's Contact No.                                                                                                                                                | :  | 01819968787                                                                                                                                 |
| NU's National ID No.                                                                                                                                            | :  | 1513759049645                                                                                                                               |
| NU Project Source/Reference                                                                                                                                     | :  | Grameen Telecom Trust                                                                                                                       |

## PROPOSED NOBIN UDYOKTA BUSINESS INFO

| Business Name                                                | : | A.B.C Dacoraters                                                                     |
|--------------------------------------------------------------|---|--------------------------------------------------------------------------------------|
| Address/ Location                                            | : | DewanNagor, Hathazari, Chittagong.                                                   |
| Total Investment in BDT                                      | : | Tk. 887000                                                                           |
| Financing                                                    | : | Self Tk. 587000 (from existing business) Required Investment Tk. 300,000 (as equity) |
| Present salary/drawings from business                        | : | BDT 19,000 (Nineteen thousand)                                                       |
| Proposed Salary                                              | : | BDT 20,500 (Twenty thousand five hundred)                                            |
| Proposed Business<br>Implementation Plan                     |   |                                                                                      |
| (i) % of present gross profit margin                         | : | On an Average 20%                                                                    |
| (ii) Estimated % of proposed gross profit margin             | : | On an Average 20%                                                                    |
| (iii) In future risk mgt. plan<br>(from fire, disaster etc.) | : |                                                                                      |