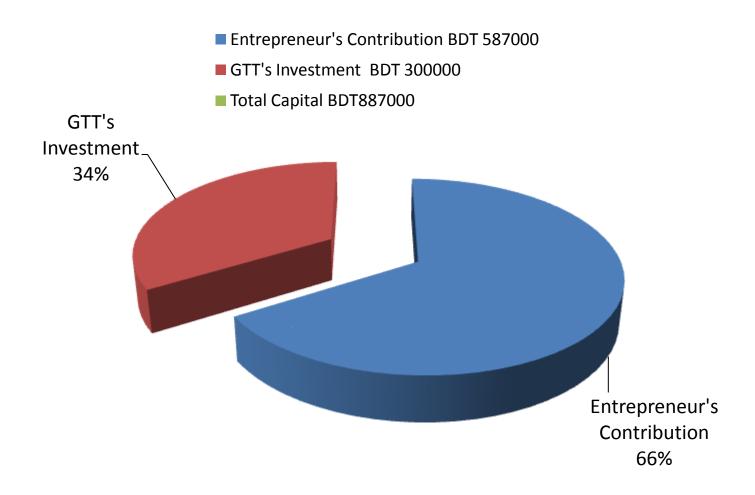

## PROPOSED NOBIN UDYOKTA BUSINESS INFO

| Business Name                                                | : | A.B.C Dacoraters                                                                     |
|--------------------------------------------------------------|---|--------------------------------------------------------------------------------------|
| Address/ Location                                            | : | DewanNagor, Hathazari, Chittagong.                                                   |
| Total Investment in BDT                                      | : | Tk. 887000                                                                           |
| Financing                                                    | : | Self Tk. 587000 (from existing business) Required Investment Tk. 300,000 (as equity) |
| Present salary/drawings from business                        | : | BDT 19,000 (Nineteen thousand)                                                       |
| Proposed Salary                                              | : | BDT 20,500 (Twenty thousand five hundred)                                            |
| Proposed Business<br>Implementation Plan                     |   |                                                                                      |
| (i) % of present gross profit margin                         | : | On an Average 20%                                                                    |
| (ii) Estimated % of proposed gross profit margin             | : | On an Average 20%                                                                    |
| (iii) In future risk mgt. plan<br>(from fire, disaster etc.) | : |                                                                                      |

#### **Investment Breakdown & Source of Finance**

| Particulars                                                            |                                                                        |           | Proposed |         |  |
|------------------------------------------------------------------------|------------------------------------------------------------------------|-----------|----------|---------|--|
| Existing                                                               | Proposed                                                               | (BDT)     | (BDT)    | (BDT)   |  |
| Investment in products (Generator, chair, table, cloth, lighting etc.) | Investment in products (Generator, chair, table, cloth, lighting etc.) | 550,000   | 300,000  | 850,000 |  |
| Investment in Equipment & Tools                                        |                                                                        | 9,500.0   | -        | 9,500   |  |
| Cash in hand                                                           |                                                                        | 9,500.0   | -        | 9,500   |  |
| Advance for Shop                                                       |                                                                        | 15,000.0  | -        | 15,000  |  |
| Debtors (Since September, 2015 to at present)                          |                                                                        |           | -        | 10,000  |  |
| Creditors (Since September, 2015 to at present)                        |                                                                        | (7,000.0) | -        | (7,000) |  |
| Total Capital                                                          |                                                                        |           | 300,000  | 887,000 |  |