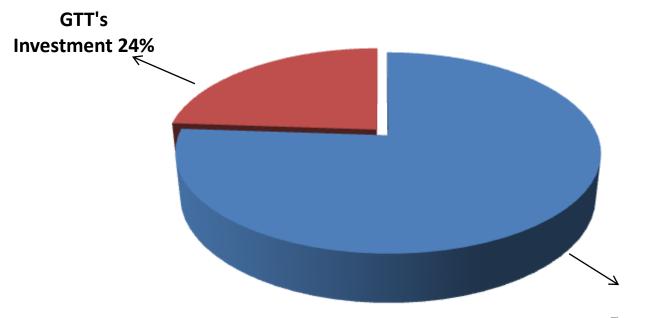

#### PRESENT & PROPOSED INVESTMENT BREAKDOWN

| Particula                                                                            | ars                                                       | Existing<br>Business<br>(BDT) | Proposed<br>(BDT) | Total<br>(BDT) |
|--------------------------------------------------------------------------------------|-----------------------------------------------------------|-------------------------------|-------------------|----------------|
| Existing                                                                             | Proposed                                                  | (601)                         |                   |                |
|                                                                                      | Investment in products (gauze cloth and three piece etc.) | -                             | 100,000           | 100,000        |
| Investment in Machineries, Equipmer 05 pics, overlook machine - 01 pics, in fan etc) | ` •                                                       | 43,000                        | -                 | 43,000         |
| Cash in hand                                                                         |                                                           | 1,000                         | -                 | 1,000          |
| Advance for Shop                                                                     |                                                           | 200,000                       | -                 | 200,000        |
| Debtors (Since April, 2016 to at prese                                               | ent)                                                      | 5,000                         | -                 | 5,000          |
| Decoration (fixture and fittings)                                                    |                                                           | 69,000                        |                   | 69,000         |
| Total Cap                                                                            | oital                                                     | 318,000                       | 100,000           | 418,000        |

## SOURCE OF FINANCE

- **■** Entrepreneur's Contribution BDT 318,000
- GTT's Investment BDT 100,000
- Total Capital BDT 418,000

Entrepreneur's Contribution 76%