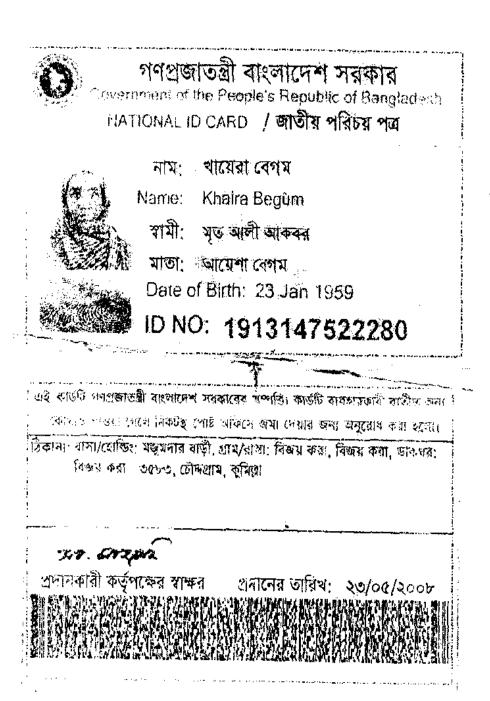

#### **BRIEF BIO OF THE PROPOSED NOBIN UDYOKTA**

| Name and address                                                                                                                      | :     | Md. Delwar Hossain<br>Vill: Bijoykora, Union: Jagannath digi, Post: Bijoykora,,Upazila:<br>Chauddagram, District: Comilla.                                                                                            |  |  |  |
|---------------------------------------------------------------------------------------------------------------------------------------|-------|-----------------------------------------------------------------------------------------------------------------------------------------------------------------------------------------------------------------------|--|--|--|
| Age                                                                                                                                   | :     | 31 Years                                                                                                                                                                                                              |  |  |  |
| Marital status                                                                                                                        | :     | Married                                                                                                                                                                                                               |  |  |  |
| Children                                                                                                                              | :     | N/A                                                                                                                                                                                                                   |  |  |  |
| No. of siblings:                                                                                                                      | :     | 04 (Four) Brothers & 02 (tWO) Sisters                                                                                                                                                                                 |  |  |  |
| Parent's and GB related Info:<br>(i) Who is GB member<br>(ii) Mother's name<br>(iii) Father's name<br>(iv) GB member's info           | : : : | Mother  ✓ Father  Khaira Begum Late Ali Akbar <i>Branch</i> : Jagannath digi, <i>Centre # 01/mo Loan no.: 7003/4</i> , Member since 2012  First Ioan: Tk. 5000 Existing Ioan: Tk. 10,00, Outstanding Ioan: TK. 10,000 |  |  |  |
| Further Information:<br>(v) Who pays GB loan installment<br>(vi) Mobile lady<br>(vii) Grameen Education Loan<br>(viii) Any other loan | ::    | Entrepreneur<br>No<br>Nil<br>Nil                                                                                                                                                                                      |  |  |  |

#### BRIEF HISTORY OF GB LOAN UTILIZATION BY FAMILY

- Khaira Begumis a GB since 2012 at first she took GB loan BDT 5,000 (Five thousand).
- Gradually she took loan several times and utilized it by cultivation and assisting her son in his business.
- Finally GB loan helped her to improve economic condition, livelihood and expanding the existing business of her son.