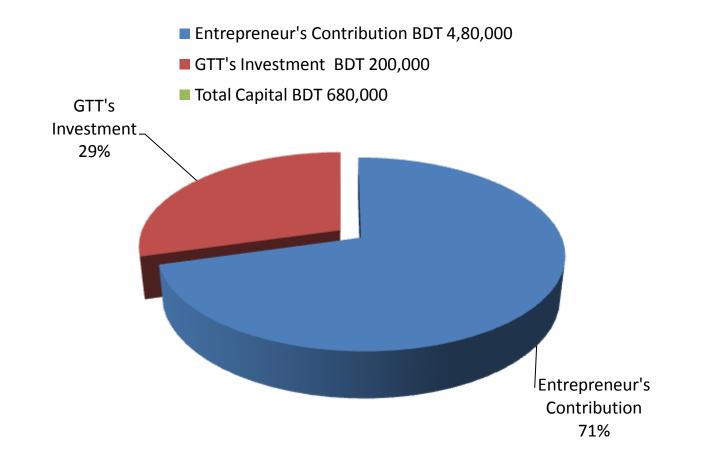

| Md Delwar Hossain                                                                        |                                                                                       |                               |                   |                |  |  |  |
|------------------------------------------------------------------------------------------|---------------------------------------------------------------------------------------|-------------------------------|-------------------|----------------|--|--|--|
| Business Name: Akota Furniture Mart                                                      |                                                                                       |                               |                   |                |  |  |  |
| Investr                                                                                  | nent Breakdown & Source of Fin                                                        | ance                          |                   |                |  |  |  |
| Particulars                                                                              |                                                                                       | Existing<br>Business<br>(BDT) | Proposed<br>(BDT) | Total<br>(BDT) |  |  |  |
| Existing                                                                                 | Proposed                                                                              |                               |                   |                |  |  |  |
| Investment in products (chair , door,<br>bed room furniture, rack , Table , tool<br>etc) | Investment in products (chair,<br>door, bed room furniture, rack,<br>Table, tool etc) | 395,000                       | 200,000           | 595,000        |  |  |  |
| Investment in Machinery                                                                  |                                                                                       | 2,800                         |                   | 2,800          |  |  |  |
| Creditors (Since November, 2015 to at present)                                           |                                                                                       |                               |                   | (50,000)       |  |  |  |
| Debtors (Since December, 2015 to at present)                                             |                                                                                       |                               |                   | 32,500         |  |  |  |
| Cash in hand                                                                             |                                                                                       |                               |                   | 8,200          |  |  |  |
| Decoration (fixture and fittings)                                                        |                                                                                       |                               |                   | 1,500          |  |  |  |
| GB Loan Outstanding                                                                      |                                                                                       |                               |                   | (10,000)       |  |  |  |
| Advance for shop                                                                         |                                                                                       | 100,000                       |                   | 100,000        |  |  |  |
| Total Capital                                                                            |                                                                                       | 480,000                       | 200,000           | 680,000        |  |  |  |