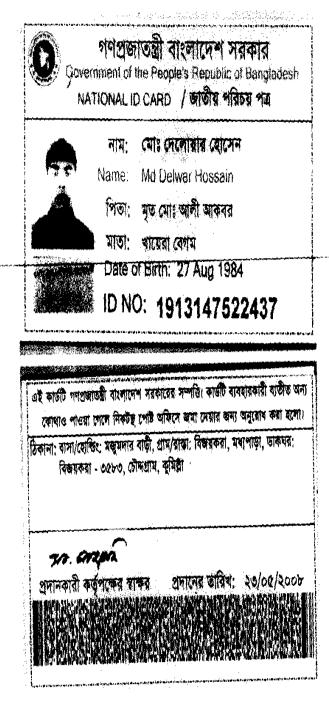

#### **BRIEF BIO OF THE PROPOSED NOBIN UDYOKTA**

| Name and address                                                                                                                      | :     | Md. Delwar Hossain<br>Vill: Bijoykora, Union: Jagannath digi, Post: Bijoykora,,Upazila:<br>Chauddagram, District: Comilla.                                                                                            |  |  |  |
|---------------------------------------------------------------------------------------------------------------------------------------|-------|-----------------------------------------------------------------------------------------------------------------------------------------------------------------------------------------------------------------------|--|--|--|
| Age                                                                                                                                   | :     | 31 Years                                                                                                                                                                                                              |  |  |  |
| Marital status                                                                                                                        | :     | Married                                                                                                                                                                                                               |  |  |  |
| Children                                                                                                                              | :     | N/A                                                                                                                                                                                                                   |  |  |  |
| No. of siblings:                                                                                                                      | :     | 04 (Four) Brothers & 02 (tWO) Sisters                                                                                                                                                                                 |  |  |  |
| Parent's and GB related Info:<br>(i) Who is GB member<br>(ii) Mother's name<br>(iii) Father's name<br>(iv) GB member's info           | : : : | Mother  ✓ Father  Khaira Begum Late Ali Akbar <i>Branch</i> : Jagannath digi, <i>Centre # 01/mo Loan no.: 7003/4</i> , Member since 2012  First Ioan: Tk. 5000 Existing Ioan: Tk. 10,00, Outstanding Ioan: TK. 10,000 |  |  |  |
| Further Information:<br>(v) Who pays GB loan installment<br>(vi) Mobile lady<br>(vii) Grameen Education Loan<br>(viii) Any other loan | ::    | Entrepreneur<br>No<br>Nil<br>Nil                                                                                                                                                                                      |  |  |  |

#### BRIEF BIO OF THE PROPOSED NOBIN UDYOKTA (CONT...)

| Education, till to date                                                                                                                                                     | : | Class Eight                                                                                                                                      |
|-----------------------------------------------------------------------------------------------------------------------------------------------------------------------------|---|--------------------------------------------------------------------------------------------------------------------------------------------------|
| Present Occupation (Besides<br>own business, i.e., pursuing<br>further studies, other<br>business etc.)                                                                     | : | Nil                                                                                                                                              |
| Business Experiences and<br>Training Info (years of<br>experience, if s/he received<br>any on- hand training, formal<br>training, work experience as<br>an apprentice etc.) | : | 08 (Eight) years experiences is running Won the business.<br>He started the business only with Tk. 200,000 (Two lac)<br>He has on hand training. |
| Other Own/Family Sources of Income                                                                                                                                          | : | His one brother income from job and other brother income from business.                                                                          |
| Other Own/Family Sources of Liabilities                                                                                                                                     | : | Nil                                                                                                                                              |
| NU's Contract No.                                                                                                                                                           | : | 01828691505                                                                                                                                      |
| NU's National ID No.                                                                                                                                                        | : | 1913147522437                                                                                                                                    |
| NU Project Source/Reference                                                                                                                                                 | : | Grameen Telecom Trust                                                                                                                            |