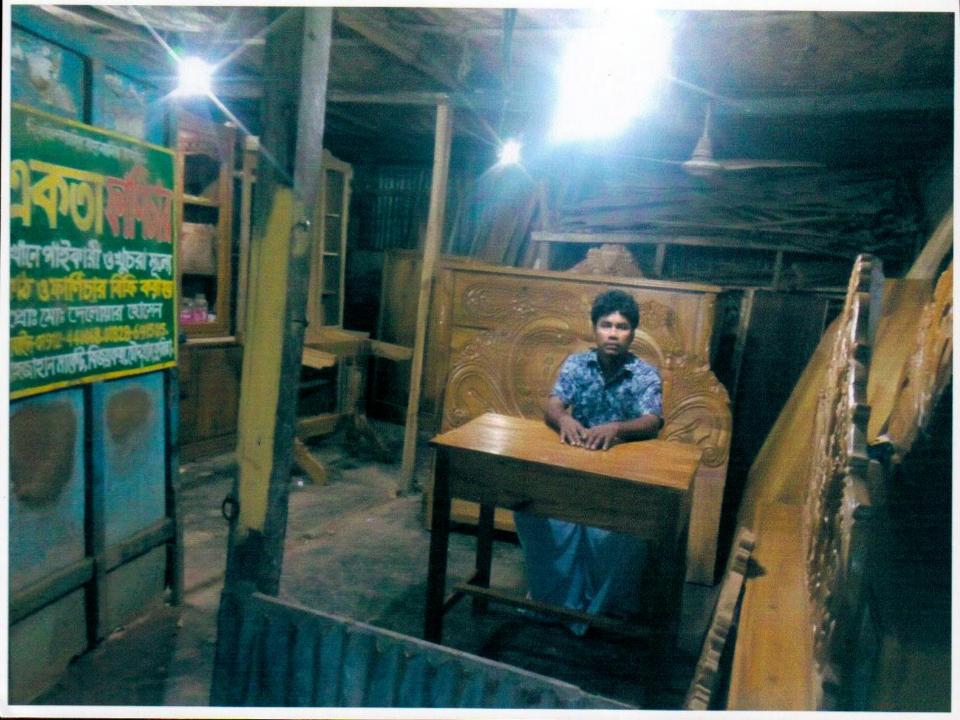

| Business Name                                             | : | Akota Furniture Mart                                                                    |
|-----------------------------------------------------------|---|-----------------------------------------------------------------------------------------|
| Address/ Location                                         | : | Shahjahan market, Chauddagram,Comillla                                                  |
| Total Investment in BDT                                   | : | BDT. 680000                                                                             |
| Financing                                                 | : | Self Tk. 498000 (from existing business)<br>Required Investment Tk. 200,000 (as equity) |
| Present salary/drawings from business                     | : | BDT 11,000 (Eleven thousand )                                                           |
| Proposed Salary (estimates)                               | : | BDT 12,500 (Twelve thousand five hundred)                                               |
| Proposed Business<br>Implementation Plan                  |   |                                                                                         |
| (i) % of present gross profit margin                      | : | On products 30%.                                                                        |
| (ii) Estimated % of proposed gross<br>profit margin       | : | On products 30%.                                                                        |
| (iii) In future risk mgt. plan (from fire, disaster etc.) | : |                                                                                         |