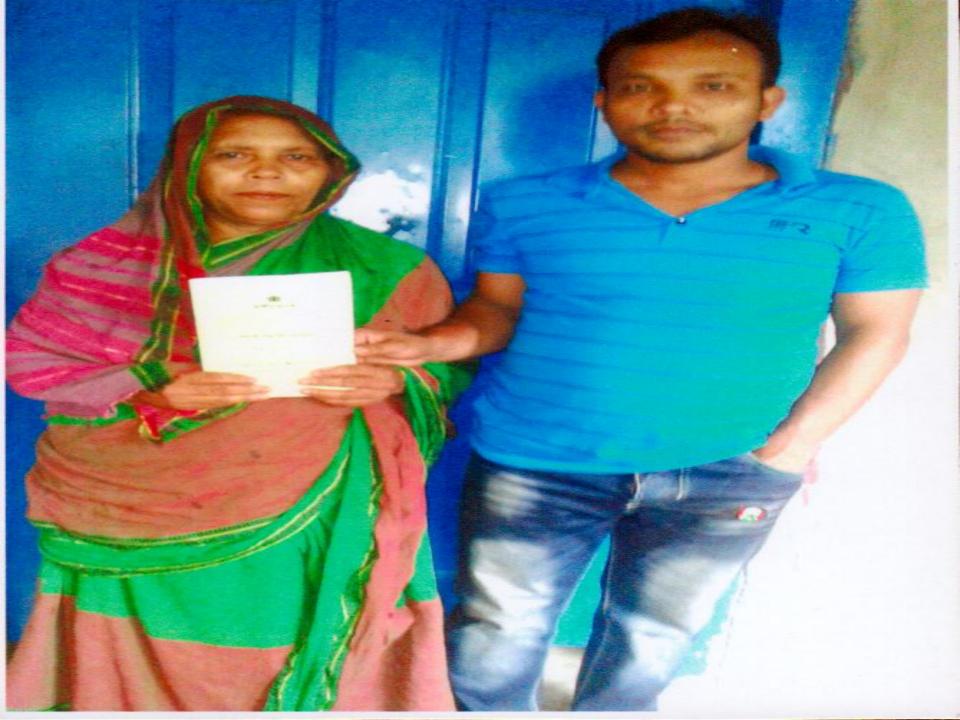

## BRIEF BIO OF THE PROPOSED NOBIN UDYOKTA

| Name and address                                                                                                          | : | Gazi Jamal Vill:Kaquairkhala, Union: Jagannath, Post: Sukchail, Upazila:Chauddagram, District: Comilla.                                                                                       |
|---------------------------------------------------------------------------------------------------------------------------|---|-----------------------------------------------------------------------------------------------------------------------------------------------------------------------------------------------|
| Age                                                                                                                       | : | 27Years                                                                                                                                                                                       |
| Marital status                                                                                                            | : | Married                                                                                                                                                                                       |
| Children                                                                                                                  | : | 01(One) son & 02 (One) Daughter                                                                                                                                                               |
| No. of siblings:                                                                                                          | : | 05(Five) Brothers                                                                                                                                                                             |
| Parent's and GB related Info: (i) Who is GB member (ii) Mother's name (iii) Father's name (iv) GB member's info           |   | Mother Father  Rajia Begum  Gazi Abul Hossain  Branch: Chiura, Chauddagaram, Centre # 36/mo  Loan no.3283/3, Member from 2010  First loan: 5,000  Existing loan: 20,000, Last loan: TK.13,850 |
| Further Information: (v) Who pays GB loan installment (vi) Mobile lady (vii) Grameen Education Loan (viii) Any other loan | : | Entrepreneur<br>No<br>Nil<br>Nil                                                                                                                                                              |

## BRIEF HISTORY OF GB LOAN UTILIZATION BY FAMILY

- Rajia Begum is a GB from 2010
   At she took GB loan BDT 5,000 (Five thousand).
- Gradually she took loan several times and utilized it by cultivation and purchasing cows.
- Finally GB loan helped her to improve economic condition and livelihood.