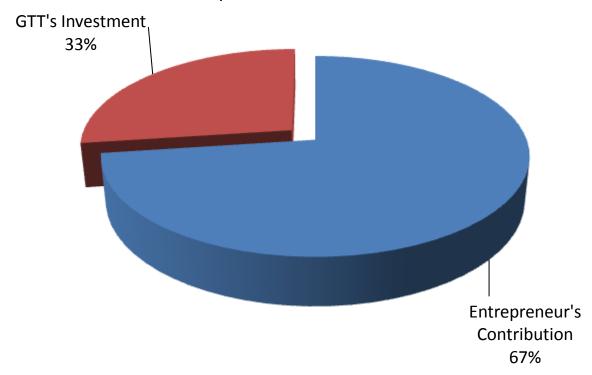

## PRESENT & PROPOSED INVESTMENT BREAKDOWN

|                                                                                  | Gazi Jamal                                                                       |                               |                   |                |
|----------------------------------------------------------------------------------|----------------------------------------------------------------------------------|-------------------------------|-------------------|----------------|
| Bu                                                                               | siness Name: New Bonoful & Food Product                                          |                               |                   |                |
| In                                                                               | vestment Breakdown & Source of Finance                                           |                               |                   |                |
| Particu                                                                          | lars                                                                             | Existing<br>Business<br>(BDT) | Proposed<br>(BDT) | Total<br>(BDT) |
| Existing                                                                         | Proposed                                                                         |                               |                   |                |
| Investment in products (7up,Cold drink,Tiger,speed,Milk ,sweet,rosmalai,dal etc) | Investment in products (7up,Cold drink,Tiger,speed,Milk ,sweet,rosmalai,dal etc) | 32,382                        | 150,000           | 182,382        |
| Investment in Machinery (Refrigerator,                                           | Г,v,Fan,Balub)                                                                   | 12,000                        |                   | 12,000         |
| Cash in hand                                                                     |                                                                                  | 6,318                         |                   | 6,318          |
| Debtors (Since December, 2015 to at p                                            | resent)                                                                          | 10,250                        |                   | 10,250         |
| Decoration (fixture and fittings)                                                |                                                                                  | 155,900                       |                   | 155,900        |
| Advance for shop                                                                 |                                                                                  | 200,000                       |                   | 200,000        |
| GB Loan Outstanding                                                              |                                                                                  | (13,850)                      |                   | (13,850)       |
| Total Ca                                                                         | pital                                                                            | 403,000                       | 150,000           | 553,000        |

## SOURCE OF FINANCE

- Entrepreneur's Contribution BDT 403000
- GTT's Investment BDT 150000
- Total Capital BDT 603000