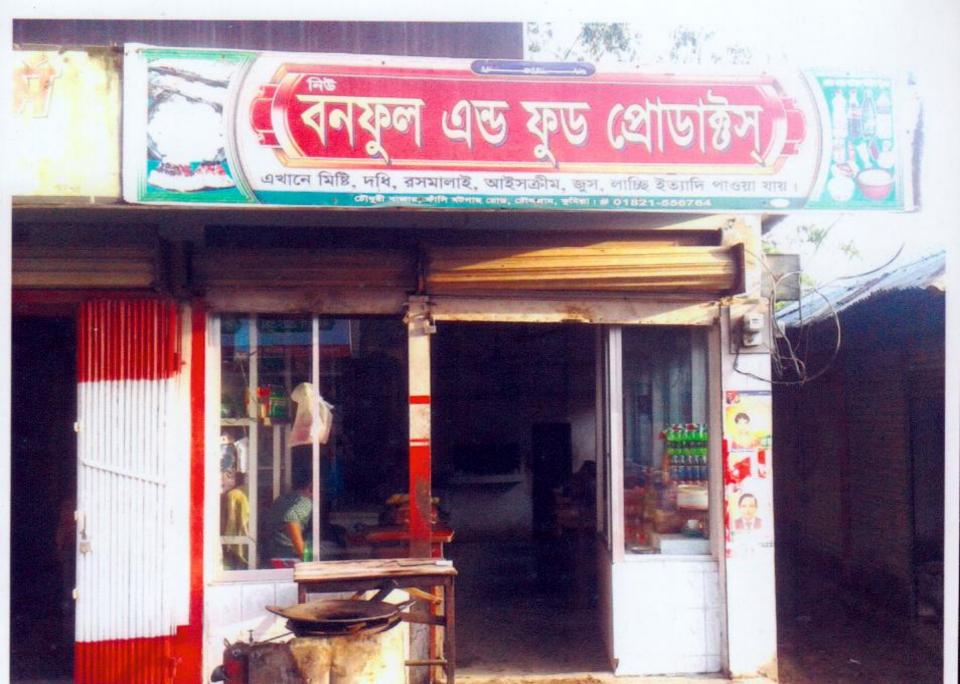

## PROPOSED NOBIN UDYOKTA BUSINESS INFO

| Business Name                                             | : | New Bonoful & Food Product                                                             |
|-----------------------------------------------------------|---|----------------------------------------------------------------------------------------|
| Address/ Location                                         | : | Choudhury, Chauddagram,comilla                                                         |
| Total Investment in BDT                                   | : | BDT 5,53,000                                                                           |
| Financing                                                 | : | Self Tk. 4,03,000 (from existing business) Required Investment Tk. 150,000 (as equity) |
| Present salary/drawings from business                     | : | BDT 8,000 (Eight thousand)                                                             |
| Proposed Salary (estimates)                               | : | BDT 9,000 (Nine thousand )                                                             |
| Proposed Business<br>Implementation Plan                  |   |                                                                                        |
| (i) % of present gross profit margin                      | : | On products 30%.                                                                       |
| (ii) Estimated % of proposed gross profit margin          | : | On products 30%.                                                                       |
| (iii) In future risk mgt. plan (from fire, disaster etc.) | : |                                                                                        |
|                                                           |   |                                                                                        |