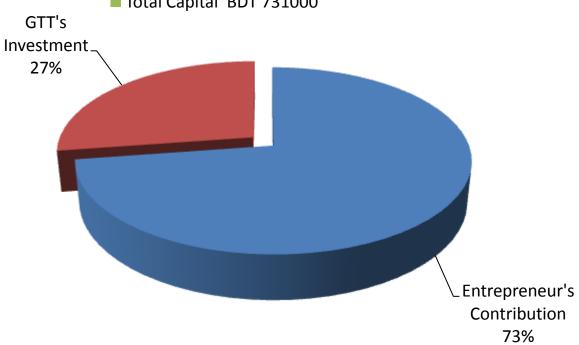

## SOURCE OF FINANCE

- Entrepreneur's Contribution BDT531000
- GTT's Investment BDT 200000
- Total Capital BDT 731000