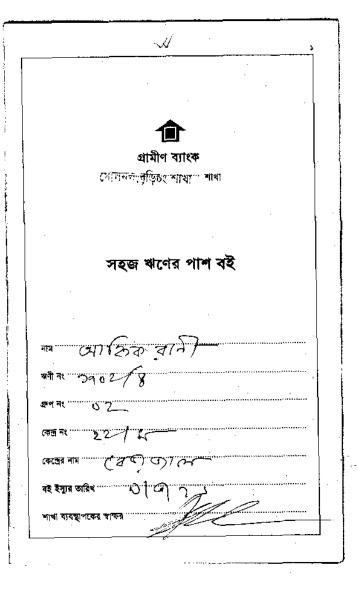

## BRIEF BIO OF THE PROPOSED NOBIN UDYOKTA

| Marital status : Married Children : 01 (One) Daughter No. of siblings: : 03 (Three) Brothers and 01 (One) Sister Parent's and GB related Info: i) Who is GB member : Mother V Father |   |                                                                                                                                                      |
|--------------------------------------------------------------------------------------------------------------------------------------------------------------------------------------|---|------------------------------------------------------------------------------------------------------------------------------------------------------|
| Age                                                                                                                                                                                  | : | 32 years                                                                                                                                             |
| Marital status                                                                                                                                                                       | : | Married                                                                                                                                              |
| Children                                                                                                                                                                             | : | 01 (One) Daughter                                                                                                                                    |
| No. of siblings:                                                                                                                                                                     |   | 03 (Three) Brothers and 01 (One) Sister                                                                                                              |
| Parent's and GB related Info: (i) Who is GB member (ii) Mother's name (iii) Father's name (iv) GB member's info                                                                      | - | Annik Rani Saha Borun Chandra Saha Branch: Varasar, Burichong, Centre # 22/mo, Loan no.: 1702/4, Member since August 05, 2007 First loan: Tk. 10,000 |
| Further Information: (v) Who pays GB loan installment (vi) Mobile lady (vii) Grameen Education Loan (viii) Any other loan                                                            |   | No                                                                                                                                                   |

#### BRIEF HISTORY OF GB LOAN UTILIZATION BY FAMILY

- Annik Rani Saha is a GB member since August 05, 2007 at first she took GB loan BDT 10,000 (Ten thousand).
- Gradually she took GB loan several times and utilized it for assisting her son in existing business.
- Finally GB loan helped her to improve economic condition and livelihood.