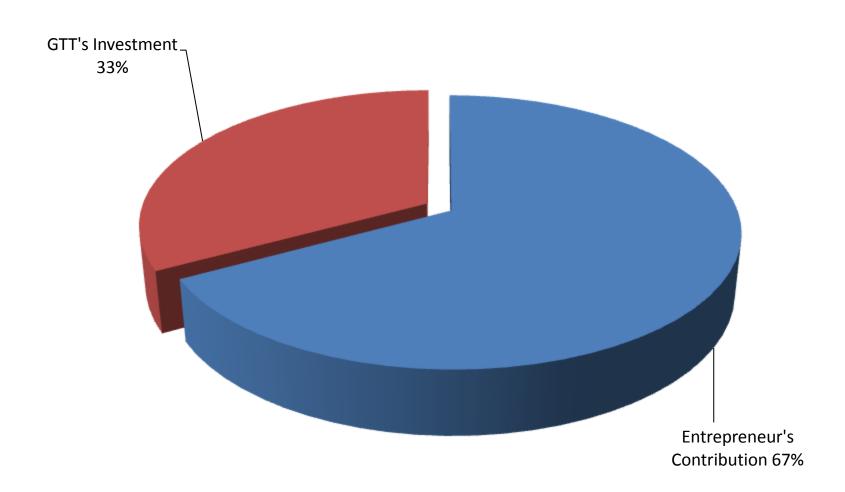

## SOURCE OF FINANCE

- Entrepreneur's Contribution BDT 245,000
- GTT's Investment BDT 120,000
- Total Capital BDT 365,000