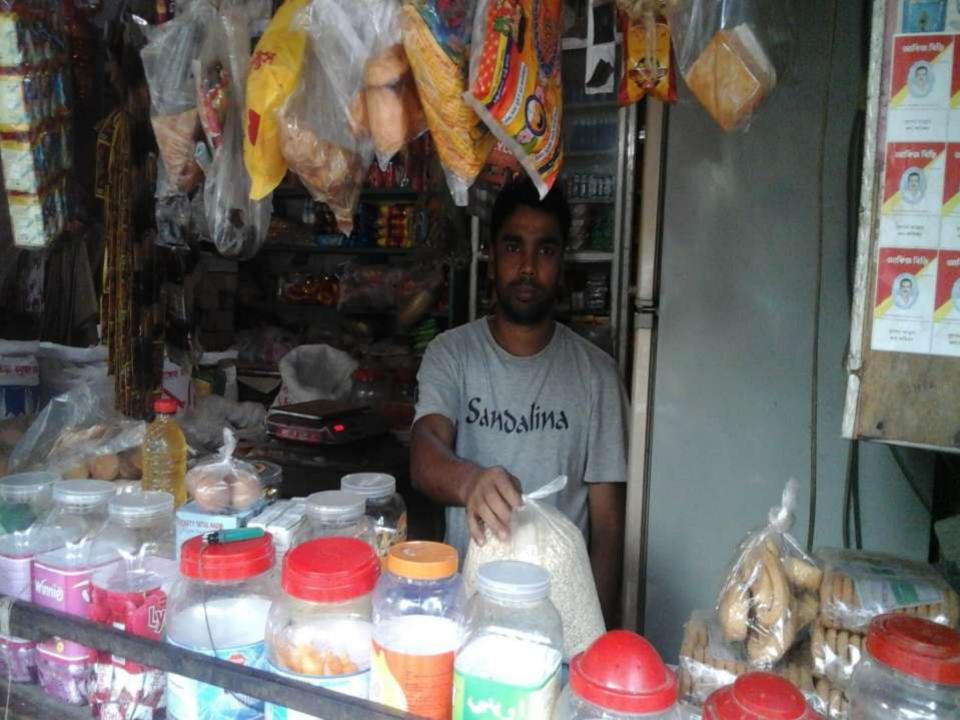

### PROPOSED NOBIN UDYOKTA BUSINESS INFO

| Business Name                                                | : | Prasanto Store                                                                        |
|--------------------------------------------------------------|---|---------------------------------------------------------------------------------------|
| Address/ Location                                            | : | Nanuar Bazar, Burichong, Comilla.                                                     |
| Total Investment in BDT                                      | : | Tk. 365,000                                                                           |
| Financing                                                    | : | Self Tk. 245,000 (from existing business) Required Investment Tk. 120,000 (as equity) |
| Present salary/drawings from business                        | : | BDT 4,000 (Four Thousand)                                                             |
| Proposed Salary                                              | : | BDT 5,000 (Five Thousand)                                                             |
| Proposed Business Implementation Plan                        |   |                                                                                       |
| (i) % of present gross profit margin                         | : | On products 15%.                                                                      |
| (ii) Estimated % of proposed gross profit margin             | : | On products 15%.                                                                      |
| (iii) In future risk mgt. plan<br>(from fire, disaster etc.) | : |                                                                                       |

#### Proposed NU Business Name: Prasanto Store

Business Category: General Retail & Wholesale

Project Identified by: Md. Anwar Hossain, Asst. NU, Burichong, Comilla. Business Proposal Prepared by: Md. Rafiqui Islam