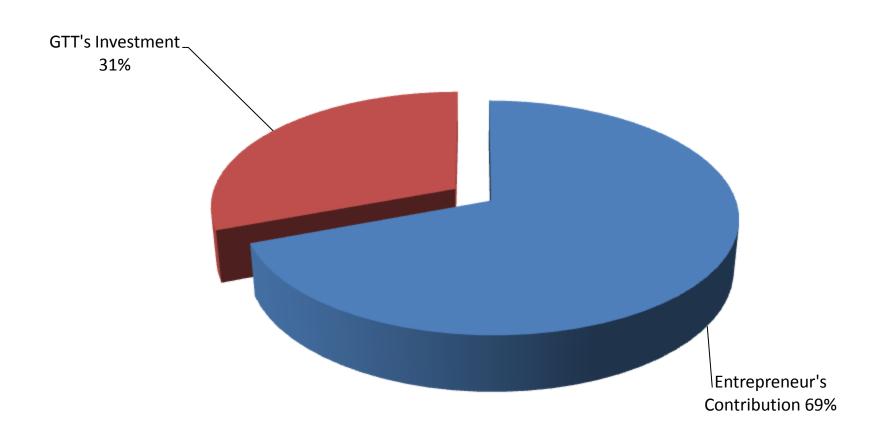

## SOURCE OF FINANCE

- Entrepreneur's Contribution BDT 338,000
- GTT's Investment BDT 150,000
- Total Capital BDT488,000