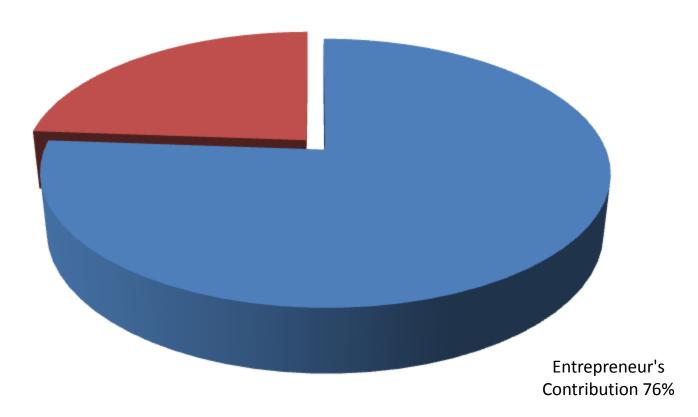

## SOURCE OF FINANCE

- Entrepreneur's Contribution BDT 4,15,000
- GTT's Investment BDT 1,30,000
- Total Capital BDT 5,45,000

#### GTT's Investment 24%