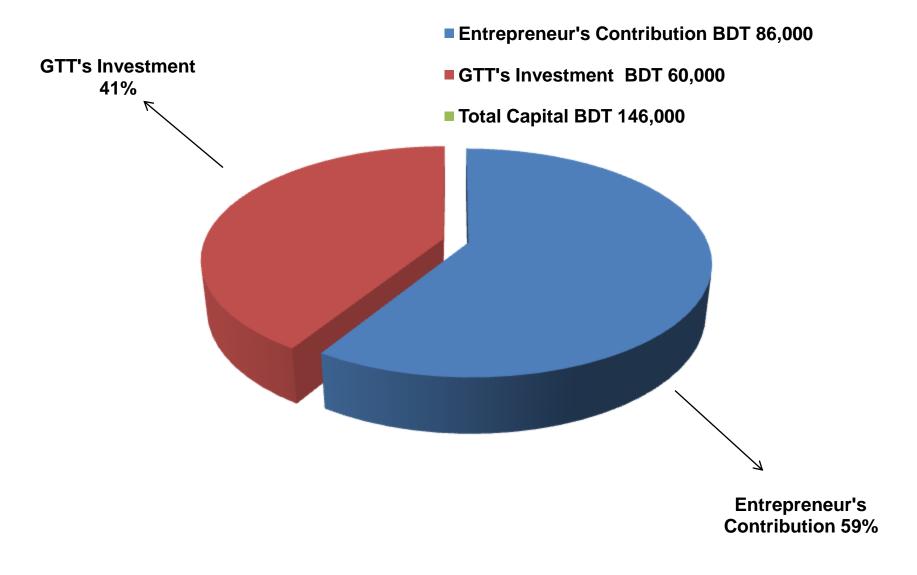

# PRESENT & PROPOSED INVESTMENT BREAKDOWN

| Part                                                                | Existing<br>Business<br>(BDT)   | Proposed<br>(BDT) | Total<br>(BDT) |         |  |  |
|---------------------------------------------------------------------|---------------------------------|-------------------|----------------|---------|--|--|
| Existing                                                            | Proposed                        |                   |                |         |  |  |
| Investment in products<br>(Difference Types of insecticide<br>etc.) | 38,500                          | 60,000            | 98,500         |         |  |  |
| Investment in equipment (Fan, lig                                   | 500                             | -                 | 500            |         |  |  |
| Cash in hand                                                        | 1,500                           | -                 | 1,500          |         |  |  |
| Debtors (Since March, 2016 to at                                    | 14,500                          | -                 | 14,500         |         |  |  |
| Creditors(Since March, 2016 to Pr                                   | (5,000)                         |                   | (5,000)        |         |  |  |
| Advance For Shop                                                    | 30,000                          |                   | 30,000         |         |  |  |
| Decoration (Fixture & Fittings)                                     | Decoration (Fixture & Fittings) |                   |                |         |  |  |
| Total Capital                                                       |                                 | 86,000            | 60,000         | 146,000 |  |  |