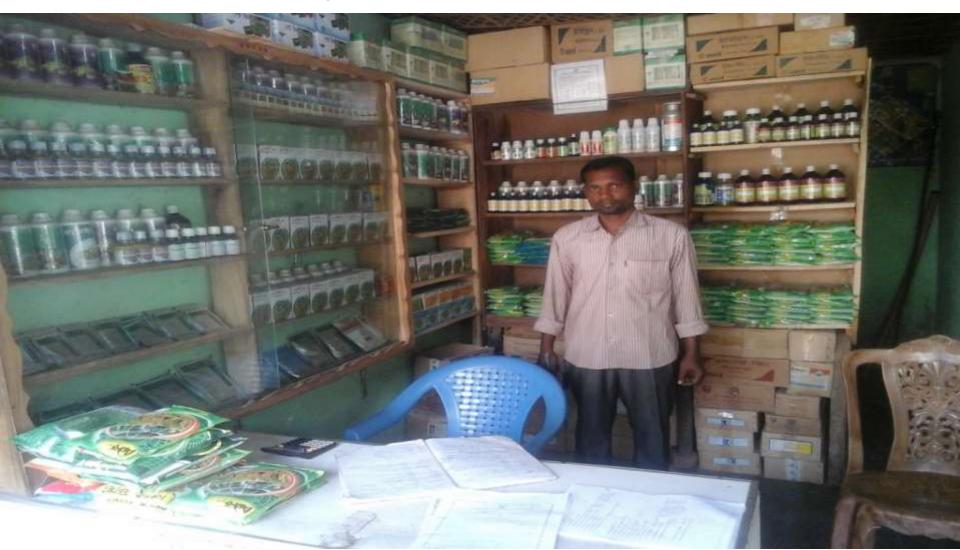

# **PROPOSED NOBIN UDYOKTA BUSINESS INFO**

| Business Name                                                                                                                                                                                                                                             | : | M/s Papon Sar & Kitnashok Oishod<br>Ghor.                                              |
|-----------------------------------------------------------------------------------------------------------------------------------------------------------------------------------------------------------------------------------------------------------|---|----------------------------------------------------------------------------------------|
| Address/ Location                                                                                                                                                                                                                                         | : | Vatgari bazar,.                                                                        |
| Total Investment in BDT                                                                                                                                                                                                                                   | : | Tk. 146,000                                                                            |
| Financing                                                                                                                                                                                                                                                 | : | Self Tk. 86,000 (from existing business)<br>Required Investment Tk. 60,000 (as equity) |
| Present salary/drawings from business                                                                                                                                                                                                                     | : | BDT 5,500 (Five thousand Five Hundred)                                                 |
| Proposed Salary                                                                                                                                                                                                                                           | : | BDT 6,500 (Six thousand Five Hundred)                                                  |
| <ul> <li>Proposed Business</li> <li>Implementation Plan</li> <li>(i) % of present gross profit<br/>margin</li> <li>(ii) Estimated % of proposed<br/>gross profit margin</li> <li>(iii) In future risk mgt. plan<br/>(from fire, disaster etc.)</li> </ul> | : | On products 30%<br>On products 30%                                                     |

Presented at 238<sup>th</sup> as Yunus Centre and 63<sup>th</sup> In-house Executive Social Business Design Lab (GTT) on April 25,2016 at Grameen Telecom Trust Premises

Thank you

Pictures