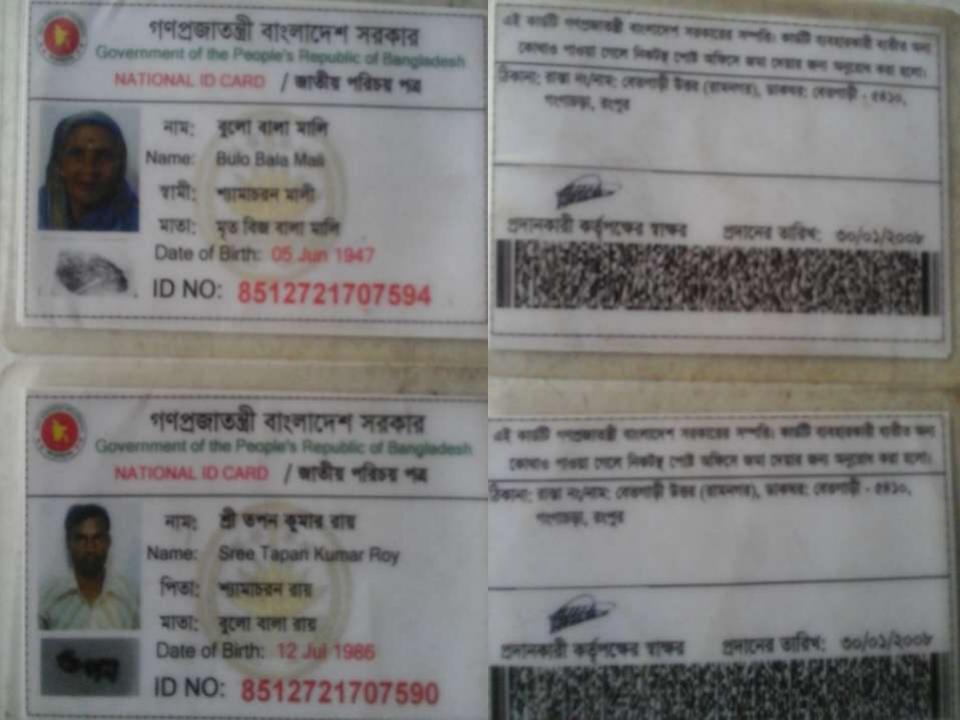

# **BRIEF BIO OF THE PROPOSED NOBIN UDYOKTA**

| Name and address                                                                                                                      | :                                       | <b>Sree Tapan Kumar Roy</b><br>Vill: Romakanto Union: Gojgonta, Post: Gojgonta, Upazila:<br>Gangachara, District: Rangpur.                                                                                                                               |
|---------------------------------------------------------------------------------------------------------------------------------------|-----------------------------------------|----------------------------------------------------------------------------------------------------------------------------------------------------------------------------------------------------------------------------------------------------------|
| Age                                                                                                                                   | :                                       | 29 years                                                                                                                                                                                                                                                 |
| Marital status                                                                                                                        | :                                       | married                                                                                                                                                                                                                                                  |
| Children                                                                                                                              | :                                       | 1 (one) daughter.                                                                                                                                                                                                                                        |
| No. of siblings:                                                                                                                      | :                                       | 04 (Four) Brothers and 01 (One) Sisters                                                                                                                                                                                                                  |
| Parent's and GB related Info:<br>(i) Who is GB member<br>(ii) Mother's name<br>(iii) Father's name<br>(iv) GB member's info           | ::::::::::::::::::::::::::::::::::::::: | Mother ✓ Father<br>Bulu Bala roy<br>Late. Shamasoron Roy.<br><i>Branch</i> : Batgari bazar,Rangpur, <i>Centre # 2/mo</i> ,<br><i>Loan no.: 1474,</i> Membership since 1995<br>First Ioan: Tk. 3,000<br>Existing Ioan: 6,400, Outstanding Loan: Tk. 5,985 |
| Further Information:<br>(v) Who pays GB loan installment<br>(vi) Mobile lady<br>(vii) Grameen Education Loan<br>(viii) Any other loan |                                         | Nu Mother.<br>No<br>Nil<br>Nil                                                                                                                                                                                                                           |

## BRIEF BIO OF THE PROPOSED NOBIN UDYOKTA (CONT...)

| Education, till to date                                                                                                                                                        | : | H.S.C Pass                                                                                                                                                                                                                                 |
|--------------------------------------------------------------------------------------------------------------------------------------------------------------------------------|---|--------------------------------------------------------------------------------------------------------------------------------------------------------------------------------------------------------------------------------------------|
| Present Occupation (Besides<br>own business, i.e., perusing<br>further studies, other business<br>etc.)                                                                        | : | Nil                                                                                                                                                                                                                                        |
| Business Experiences and<br>Training Info (years of<br>experience, if s/he received any<br>on- hand training, formal training,<br>working experience as an<br>apprentice etc.) | : | <ul><li>04 (Four) years experience is running his own business. He started the business with BDT 6,000. (Six thousand).</li><li>He has on hand trainning about 11 Years experience as an employee from Genetic, Sam etc company.</li></ul> |
| Other Own/Family Sources of Income                                                                                                                                             | : | His One Brother Income From Job and another father income business.                                                                                                                                                                        |
| Other Own/Family Sources of Liabilities                                                                                                                                        | : | Nill                                                                                                                                                                                                                                       |
| NU's Contact No.                                                                                                                                                               | : | 01723061602                                                                                                                                                                                                                                |
| NU's National ID No.                                                                                                                                                           | : | 8512721707590                                                                                                                                                                                                                              |
| NU Project Source/Reference                                                                                                                                                    | : | Grameen Telecom Trust                                                                                                                                                                                                                      |