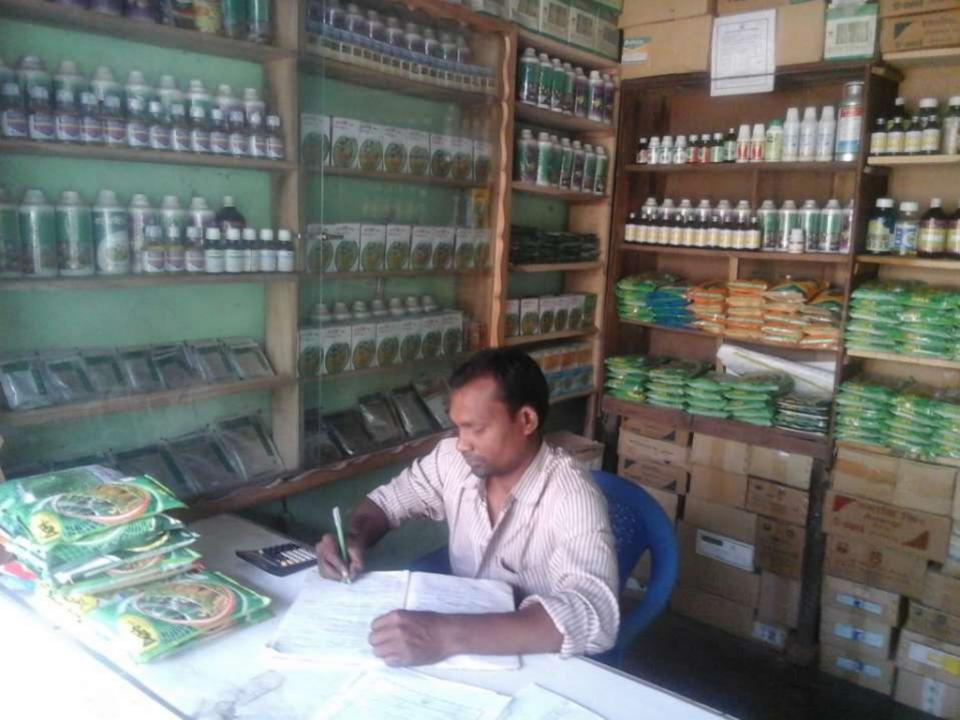

# **PROPOSED NOBIN UDYOKTA BUSINESS INFO**

| Business Name                                                                                                                                                                                                                                             | : | M/s Papon Sar & Kitnashok Oishod<br>Ghor.                                              |
|-----------------------------------------------------------------------------------------------------------------------------------------------------------------------------------------------------------------------------------------------------------|---|----------------------------------------------------------------------------------------|
| Address/ Location                                                                                                                                                                                                                                         | : | Vatgari bazar,.                                                                        |
| Total Investment in BDT                                                                                                                                                                                                                                   | : | Tk. 146,000                                                                            |
| Financing                                                                                                                                                                                                                                                 | : | Self Tk. 86,000 (from existing business)<br>Required Investment Tk. 60,000 (as equity) |
| Present salary/drawings from business                                                                                                                                                                                                                     | : | BDT 5,500 (Five thousand Five Hundred)                                                 |
| Proposed Salary                                                                                                                                                                                                                                           | : | BDT 6,500 (Six thousand Five Hundred)                                                  |
| <ul> <li>Proposed Business</li> <li>Implementation Plan</li> <li>(i) % of present gross profit<br/>margin</li> <li>(ii) Estimated % of proposed<br/>gross profit margin</li> <li>(iii) In future risk mgt. plan<br/>(from fire, disaster etc.)</li> </ul> | : | On products 30%<br>On products 30%                                                     |

Presented at 238<sup>th</sup> as Yunus Centre and 63<sup>th</sup> In-house Executive Social Business Design Lab (GTT) on April 25,2016 at Grameen Telecom Trust Premises

Thank you

Pictures