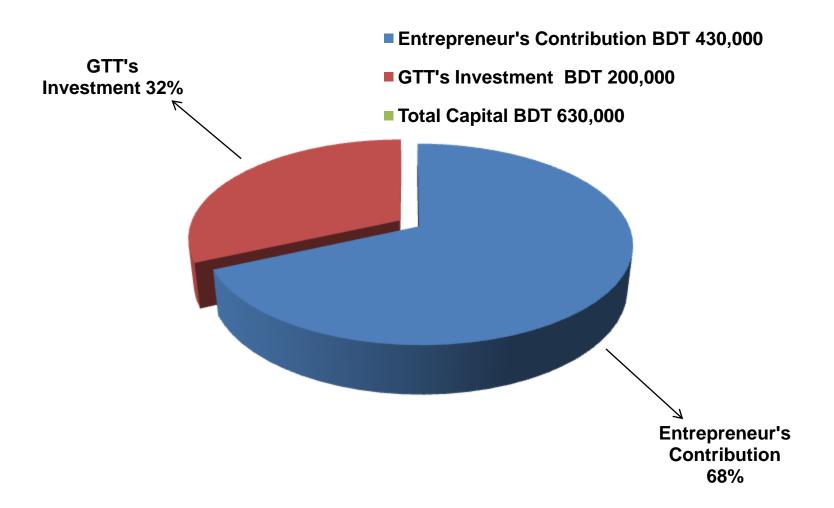

### PROPOSED NOBIN UDYOKTA BUSINESS INFO

| Business Name                                             |   | M/S Sarkar Fittings & Electronics Center                                              |
|-----------------------------------------------------------|---|---------------------------------------------------------------------------------------|
| Address/ Location                                         | : | Tokipol Bazar, Collge Road Kaunia, Rangpur.                                           |
| Total Investment in BDT                                   | : | Tk. 630,000                                                                           |
| Financing                                                 | : | Self Tk. 430,000 (from existing business) Required Investment Tk. 200,000 (as equity) |
| Present salary/drawings from business                     | : | BDT 8,000 (Eight thousand)                                                            |
| Proposed Salary                                           | : | BDT 10,000 (Ten thousand)                                                             |
| Proposed Business<br>Implementation Plan                  |   |                                                                                       |
| (i) % of present gross profit margin                      | : | On an average 25%                                                                     |
| (ii) Estimated % of proposed gross profit margin          | : | On an average 25%                                                                     |
| (iii) In future risk mgt. plan (from fire, disaster etc.) |   |                                                                                       |

#### PRESENT & PROPOSED INVESTMENT BREAKDOWN

| Particu                                                                                  | Existing<br>Business<br>(BDT)                                                       | Proposed<br>(BDT) | Total<br>(BDT) |         |
|------------------------------------------------------------------------------------------|-------------------------------------------------------------------------------------|-------------------|----------------|---------|
| Existing                                                                                 | Existing Proposed                                                                   |                   |                |         |
| Investment in products (Sanitary and hardware item, electronics item and gift item etc.) | Investment in products (Sanitary and hardware item, electronics item and door etc.) | 307,217           | 200,000        | 507,217 |
| Investment in machineries an light etc.)                                                 | 13,250                                                                              | -                 | 13,250         |         |
| Cash in hand                                                                             | 9,233                                                                               | -                 | 9,233          |         |
| Advance for Shop                                                                         | 80,000                                                                              |                   | 80,000         |         |
| Decoration (Fixture & Fittings                                                           | 20,300                                                                              |                   | 20,300         |         |
| Total Capital                                                                            | 430,000                                                                             | 200,000           | 630,000        |         |