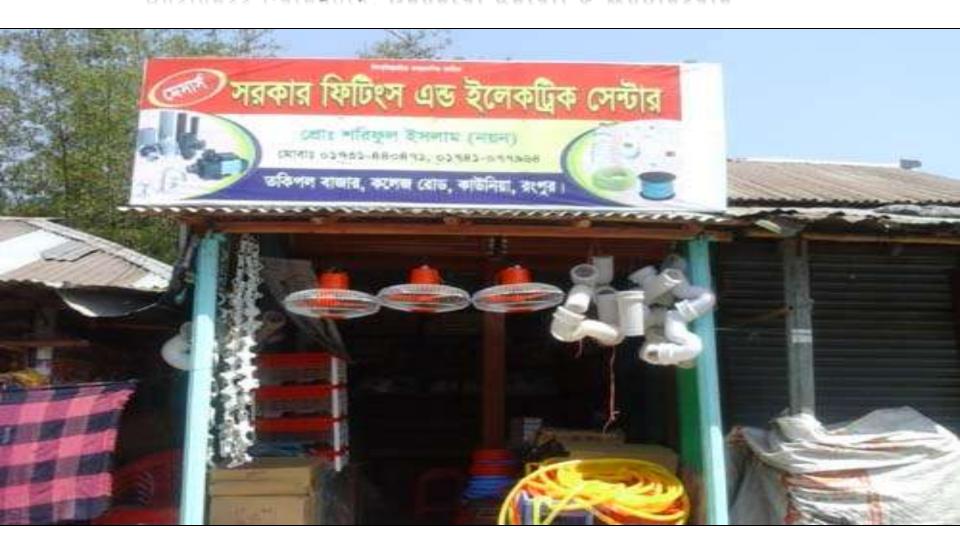

Proposed NU Business Name: M/S Sarkar Fittings & Electronics Center

Business Category: General Retail & Wholesale

Business Proposal Identified by: Md. Sahidul Islam, Asst. Officer, Kaunia Unit, Rangpur.

### PROPOSED NOBIN UDYOKTA BUSINESS INFO

| Business Name                                             |   | M/S Sarkar Fittings & Electronics Center                                              |
|-----------------------------------------------------------|---|---------------------------------------------------------------------------------------|
| Address/ Location                                         | : | Tokipol Bazar, Collge Road Kaunia, Rangpur.                                           |
| Total Investment in BDT                                   | : | Tk. 630,000                                                                           |
| Financing                                                 | : | Self Tk. 430,000 (from existing business) Required Investment Tk. 200,000 (as equity) |
| Present salary/drawings from business                     | : | BDT 8,000 (Eight thousand)                                                            |
| Proposed Salary                                           | : | BDT 10,000 (Ten thousand)                                                             |
| Proposed Business<br>Implementation Plan                  |   |                                                                                       |
| (i) % of present gross profit margin                      | : | On an average 25%                                                                     |
| (ii) Estimated % of proposed gross profit margin          | : | On an average 25%                                                                     |
| (iii) In future risk mgt. plan (from fire, disaster etc.) |   |                                                                                       |