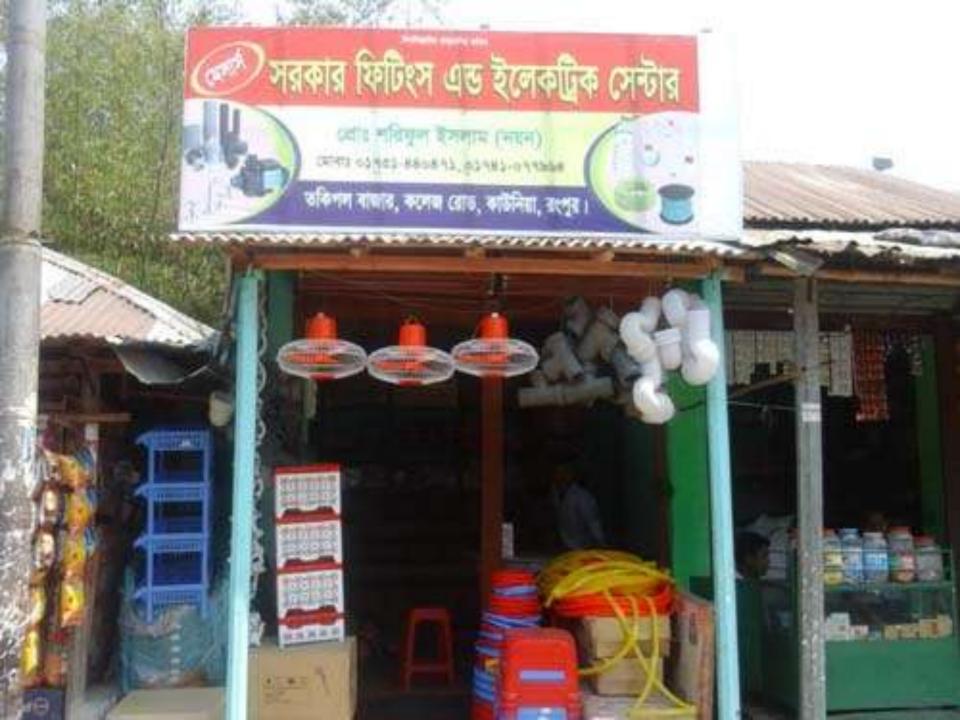

### PROPOSED NOBIN UDYOKTA BUSINESS INFO

| Business Name                                             |   | M/S Sarkar Fittings & Electronics Center                                              |
|-----------------------------------------------------------|---|---------------------------------------------------------------------------------------|
| Address/ Location                                         | : | Tokipol Bazar, Collge Road Kaunia, Rangpur.                                           |
| Total Investment in BDT                                   | : | Tk. 630,000                                                                           |
| Financing                                                 | : | Self Tk. 430,000 (from existing business) Required Investment Tk. 200,000 (as equity) |
| Present salary/drawings from business                     | : | BDT 8,000 (Eight thousand)                                                            |
| Proposed Salary                                           | : | BDT 10,000 (Ten thousand)                                                             |
| Proposed Business<br>Implementation Plan                  |   |                                                                                       |
| (i) % of present gross profit margin                      | : | On an average 25%                                                                     |
| (ii) Estimated % of proposed gross profit margin          | : | On an average 25%                                                                     |
| (iii) In future risk mgt. plan (from fire, disaster etc.) |   |                                                                                       |