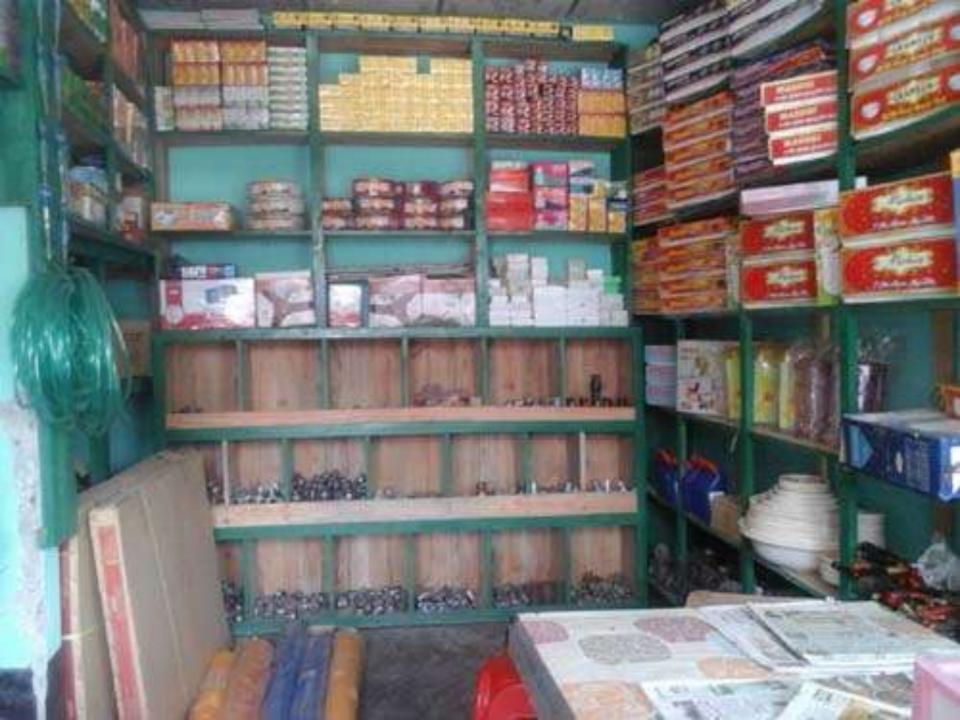

# Pictures

গণপ্রজাতন্ত্রী বাংলাদেশ সরকার 5 পবিশিষ্ট-১৩ ৫ নং বালাপাড়া ইউনিয়ন পরিষদ কার্যালয় (স্থানীয় সরকার) উপজেলাঃ কাউনিয়া, জেলাঃ রংপুর। ইউপি ফরম-১৩ লাইসেন্স ফি আদায় রেজিষ্টার অর্থ বৎসর ২০১৫ - ২০১৬ किशिक नः 347 ট্রেড লাইসেন্স नेस्त १ ८ লাইসেল নম্বর ঃ স্কুড্রাস্থ্য সক্ষেত্র সভিত্তির প্রত্তি প্রত্তির ভারিখ্য ইপ্রের্ডার সভিত্তির প্রত্তিবিদ্যালয় বিশ্বর বিশ্ ्रभाः कार्याक्षेत्र व्यक्तारम ( नाव ) न्द्रशे क्याक्षाक्ष (क्यान প্রিতা/ স্থামীর নামঃ..... ঠিকানা ঃ গ্রামঃ ১২/২/১/১ ...... ডাকঘরঃ কাউনিয়া উপজেলাঃ কাউনিয়া জেলাঃ রংপুর निर्मिद्रित किए इटलड्डेम्ड्र छ०मा-পেশার ধরণ ঃ.... 99999999999 ৩০ শে জুন/ ২০১৬ তারিখ পর্যন্ত বৈধ। ফি প্রদানের পরিমান টাকাঃ <u>২০০1</u> = কথায়ঃ কুর্র জ্বত ফিলে মান্ত -প্রাপ্ত হয়ে তার ব্যবসা/বৃত্তি/পেশা*স্থিমিস ইপেশ্বি* চালিয়ে যাবার জন্য এই লাইসেন্স প্রদান করা হলো। তারিখঃ.. ২ ৫/2/>> মোঃ নুক্তা হক चरण्या । ক্ষেত্র স্থালালাড়া ইউনিয়ন পরিষ্টা काडानण, बरण्य . 