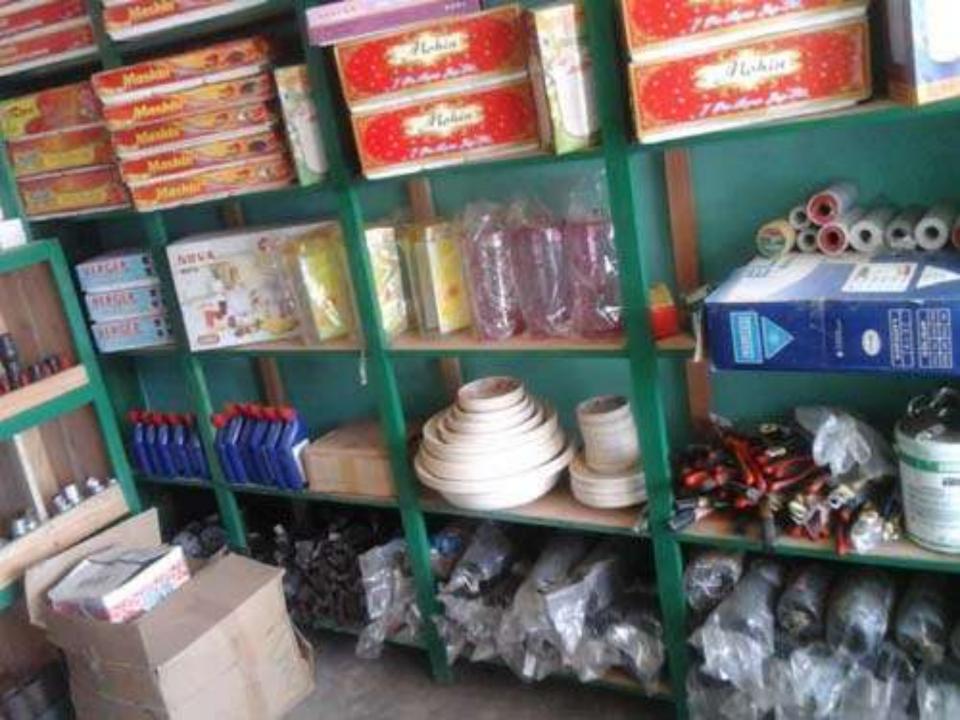

### PROPOSED NOBIN UDYOKTA BUSINESS INFO

| Business Name                                             |   | M/S Sarkar Fittings & Electronics Center                                              |
|-----------------------------------------------------------|---|---------------------------------------------------------------------------------------|
| Address/ Location                                         | : | Tokipol Bazar, Collge Road Kaunia, Rangpur.                                           |
| Total Investment in BDT                                   | : | Tk. 630,000                                                                           |
| Financing                                                 | : | Self Tk. 430,000 (from existing business) Required Investment Tk. 200,000 (as equity) |
| Present salary/drawings from business                     | : | BDT 8,000 (Eight thousand)                                                            |
| Proposed Salary                                           | : | BDT 10,000 (Ten thousand)                                                             |
| Proposed Business<br>Implementation Plan                  |   |                                                                                       |
| (i) % of present gross profit margin                      | : | On an average 25%                                                                     |
| (ii) Estimated % of proposed gross profit margin          | : | On an average 25%                                                                     |
| (iii) In future risk mgt. plan (from fire, disaster etc.) |   |                                                                                       |

### INFO ON EXISTING BUSINESS OPERATIONS

| Doutionland                                  | EB (BDT) |         |           |  |  |  |
|----------------------------------------------|----------|---------|-----------|--|--|--|
| Particulars                                  | Daily    | Monthly | Yearly    |  |  |  |
| Sales income from products                   | 3,500    | 98,000  | 1,176,000 |  |  |  |
| Less: Cost of sales of products (Product     |          |         |           |  |  |  |
| Purchase)                                    | 2,625    | 73,500  | 882,000   |  |  |  |
| Gross Profit (C) [C=(A-B)]                   | 875      | 24,500  | 294,000   |  |  |  |
| Less: Operating Cost:                        |          |         |           |  |  |  |
| Electricity bill                             |          | 500     | 6,000     |  |  |  |
| Generator bill                               |          | 300     | 3,600     |  |  |  |
| Night Guard bill                             |          | 150     | 1,800     |  |  |  |
| Shop rent                                    |          | 800     | 9,600     |  |  |  |
| Mobile bill                                  |          | 500     | 6,000     |  |  |  |
| Conveyance bill                              |          | 1,500   | 18,000    |  |  |  |
| Present Salary (Family & Self)               |          | 8,000   | 96,000    |  |  |  |
| Present Salary (Assistant-01)                |          | 4,000   | 48,000    |  |  |  |
| Other Cost (stationary & Entertainment etc.) |          | 2,500   | 30,000    |  |  |  |
| Non Cash Item:                               |          |         |           |  |  |  |
| Depreciation Expenses                        |          | 335     | 4,018     |  |  |  |
| Total Operating Cost (D)                     |          | 18,585  | 223,018   |  |  |  |
| Net Profit (C-D):                            |          | 5,915   | 70,983    |  |  |  |