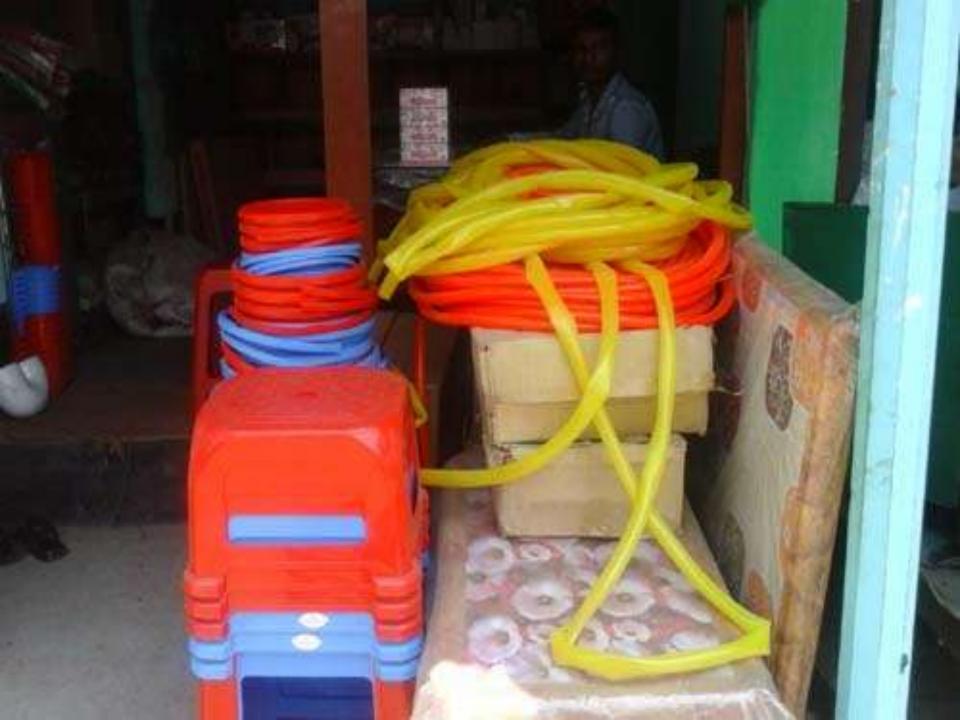

# Pictures

গণপ্রজাতন্ত্রী বাংলাদেশ সরকার 5 পবিশিষ্ট-১৩ ৫ নং বালাপাড়া ইউনিয়ন পরিষদ কার্যালয় (স্থানীয় সরকার) উপজেলাঃ কাউনিয়া, জেলাঃ রংপুর। ইউপি ফরম-১৩ লাইসেন্স ফি আদায় রেজিষ্টার অর্থ বৎসর ২০১৫ - ২০১৬ किशिक नः 347 ট্রেড লাইসেন্স नेस्त १ ८ লাইসেল নম্বর ঃ স্কুড্রাস্থ্য সক্ষেত্র সভিত্তির প্রত্তি প্রত্তির ভারিখ্য ইপ্রের্ডার সভিত্তির প্রত্তিবিদ্যালয় বিশ্বর বিশ্ ्रभाः कार्याक्षेत्र व्यक्तारम ( नाव ) न्द्रशे क्याक्षाक्ष (क्यान প্রিতা/ স্থামীর নামঃ..... ঠিকানা ঃ গ্রামঃ ১২/২/১/১ ...... ডাকঘরঃ কাউনিয়া উপজেলাঃ কাউনিয়া জেলাঃ রংপুর निर्मिद्रित किए इटलड्डेम्ड्र छ०मा-পেশার ধরণ ঃ.... 99999999999 ৩০ শে জুন/ ২০১৬ তারিখ পর্যন্ত বৈধ। ফি প্রদানের পরিমান টাকাঃ <u>২০০1</u> = কথায়ঃ কুর্র জ্বত ফিলে মান্ত -প্রাপ্ত হয়ে তার ব্যবসা/বৃত্তি/পেশা*স্থিমিস ইপেশ্বি* চালিয়ে যাবার জন্য এই লাইসেন্স প্রদান করা হলো। তারিখঃ.. ২ ৫/2/>> মোঃ নুক্তা হক चरण्या । ক্ষেত্র স্থালালাড়া ইউনিয়ন পরিষ্টা काडानण, बरण्य . 