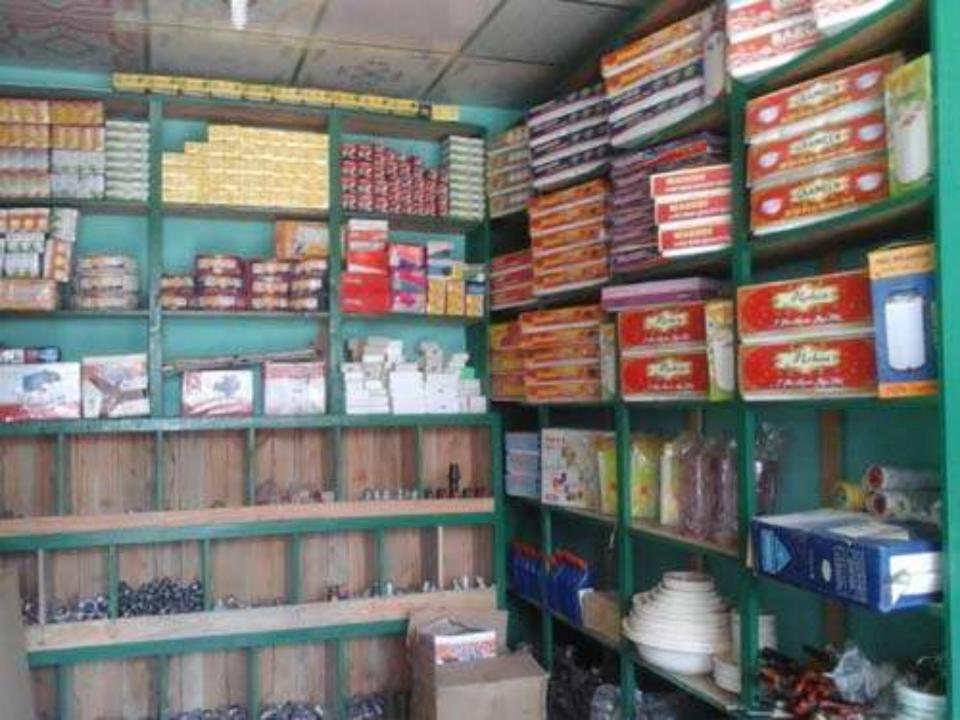

### PROPOSED NOBIN UDYOKTA BUSINESS INFO

| Business Name                                             |   | M/S Sarkar Fittings & Electronics Center                                              |
|-----------------------------------------------------------|---|---------------------------------------------------------------------------------------|
| Address/ Location                                         | : | Tokipol Bazar, Collge Road Kaunia, Rangpur.                                           |
| Total Investment in BDT                                   | : | Tk. 630,000                                                                           |
| Financing                                                 | : | Self Tk. 430,000 (from existing business) Required Investment Tk. 200,000 (as equity) |
| Present salary/drawings from business                     | : | BDT 8,000 (Eight thousand)                                                            |
| Proposed Salary                                           | : | BDT 10,000 (Ten thousand)                                                             |
| Proposed Business<br>Implementation Plan                  |   |                                                                                       |
| (i) % of present gross profit margin                      | : | On an average 25%                                                                     |
| (ii) Estimated % of proposed gross profit margin          | : | On an average 25%                                                                     |
| (iii) In future risk mgt. plan (from fire, disaster etc.) |   |                                                                                       |

### INFO ON EXISTING BUSINESS OPERATIONS

| Doutionland                                  | EB (BDT) |         |           |  |  |  |
|----------------------------------------------|----------|---------|-----------|--|--|--|
| Particulars                                  | Daily    | Monthly | Yearly    |  |  |  |
| Sales income from products                   | 3,500    | 98,000  | 1,176,000 |  |  |  |
| Less: Cost of sales of products (Product     |          |         |           |  |  |  |
| Purchase)                                    | 2,625    | 73,500  | 882,000   |  |  |  |
| Gross Profit (C) [C=(A-B)]                   | 875      | 24,500  | 294,000   |  |  |  |
| Less: Operating Cost:                        |          |         |           |  |  |  |
| Electricity bill                             |          | 500     | 6,000     |  |  |  |
| Generator bill                               |          | 300     | 3,600     |  |  |  |
| Night Guard bill                             |          | 150     | 1,800     |  |  |  |
| Shop rent                                    |          | 800     | 9,600     |  |  |  |
| Mobile bill                                  |          | 500     | 6,000     |  |  |  |
| Conveyance bill                              |          | 1,500   | 18,000    |  |  |  |
| Present Salary (Family & Self)               |          | 8,000   | 96,000    |  |  |  |
| Present Salary (Assistant-01)                |          | 4,000   | 48,000    |  |  |  |
| Other Cost (stationary & Entertainment etc.) |          | 2,500   | 30,000    |  |  |  |
| Non Cash Item:                               |          |         |           |  |  |  |
| Depreciation Expenses                        |          | 335     | 4,018     |  |  |  |
| Total Operating Cost (D)                     |          | 18,585  | 223,018   |  |  |  |
| Net Profit (C-D):                            |          | 5,915   | 70,983    |  |  |  |