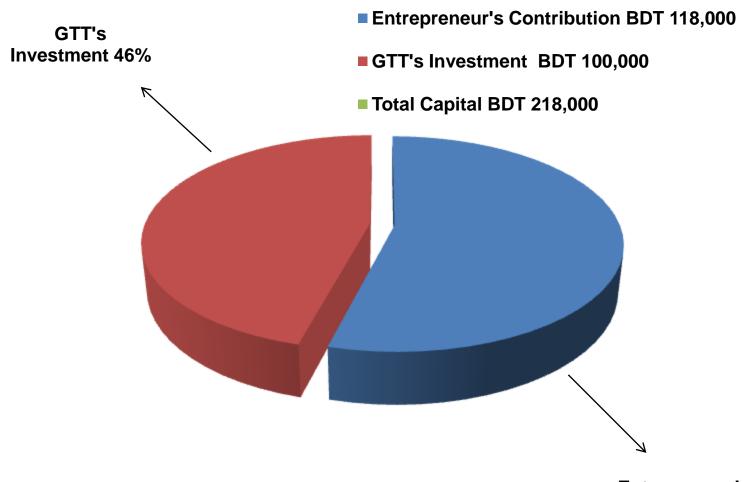

#### PRESENT & PROPOSED INVESTMENT BREAKDOWN

| Particu                          | Existing Business        | •       | Total<br>(BDT) |          |  |
|----------------------------------|--------------------------|---------|----------------|----------|--|
| Existing                         | Proposed                 | (BDT)   | (BDT)          |          |  |
| Investment in products           | Investment in products   |         |                |          |  |
| (grocery item, betel leaf, betel | (Cow feed, grocery item  | 407 740 | 40,000         | 4 47 740 |  |
| nut, tea and bakery item etc.)   | etc.)                    | 107,742 | 40,000         | 147,742  |  |
| Investment in Mobile recharge    | (GP, robi, itop up etc.) |         |                |          |  |
|                                  |                          | _       | 20,000         | 20,000   |  |
| Investment in bKash              |                          | _       |                |          |  |
|                                  |                          | 40,000  | 40,000         |          |  |
| Investment in mahineries and     |                          | _       |                |          |  |
| etc.)                            | 10,450                   |         | 10,450         |          |  |
| Cash in hand                     |                          |         | _              |          |  |
|                                  |                          | 1,918   |                | 1,918    |  |
| Debtors (Since April, 2016 to a  |                          | _       |                |          |  |
|                                  |                          | 1,600   |                | 1,600    |  |
| GB Outstanding Loan              |                          |         | _              |          |  |
|                                  | (16,480)                 |         | (16,480)       |          |  |
| Decoration (Fixture & Fittings)  | 10                       | _       | 4.6. ===       |          |  |
|                                  |                          | 12,770  |                | 12,770   |  |
| Total Capital                    |                          | 440.000 | 400 000        | 040.000  |  |
| •                                |                          | 118,000 | 100,000        | 218,000  |  |

### SOURCE OF FINANCE

Entrepreneur's Contribution 54%