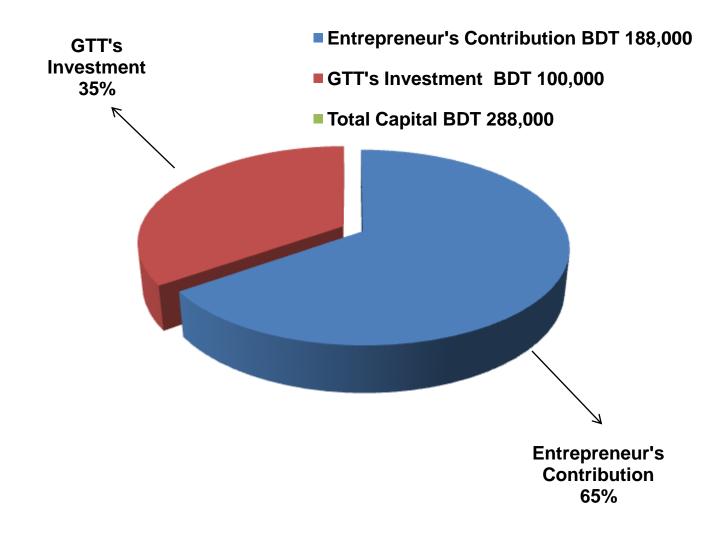

## PRESENT & PROPOSED INVESTMENT BREAKDOWN

| Particu                                                       | Existing<br>Business<br>(BDT)                                                                                              | Proposed<br>(BDT) | Total<br>(BDT) |         |
|---------------------------------------------------------------|----------------------------------------------------------------------------------------------------------------------------|-------------------|----------------|---------|
| Existing                                                      | Proposed                                                                                                                   |                   |                |         |
| item, bakery item and soft<br>drinks, betel nut, fruits etc.) | Investment in products<br>(Grocery item,<br>confectionary item, bakery<br>item and soft drinks, betel<br>nut, fruits etc.) | 103,797           | 100,000        | 203,797 |
| Investment in equipment (Refr                                 |                                                                                                                            |                   |                |         |
| machine, fan, light etc.)                                     | 19,900                                                                                                                     | -                 | 19,900         |         |
| Cash in hand                                                  |                                                                                                                            |                   |                |         |
|                                                               |                                                                                                                            | 4,744             | _              | 4,744   |
| Debtors (Since March, 2016 to                                 |                                                                                                                            |                   |                |         |
|                                                               | 8,559                                                                                                                      | _                 | 8,559          |         |
| Advance for Shop                                              |                                                                                                                            |                   |                |         |
|                                                               | 30,000                                                                                                                     | -                 | 30,000         |         |
| Decoration (Fixture & Fittings)                               |                                                                                                                            |                   |                |         |
|                                                               |                                                                                                                            | 21,000            | -              | 21,000  |
| Total Capital                                                 | 188,000                                                                                                                    | 100,000           | 288,000        |         |