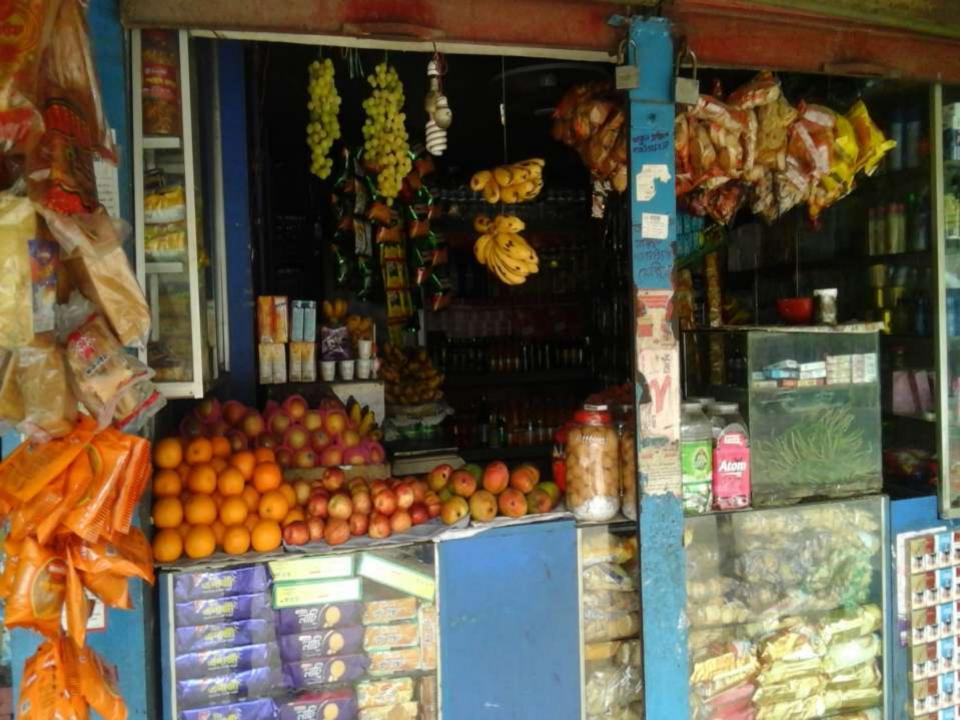

## **PROPOSED NOBIN UDYOKTA BUSINESS INFO**

| Business Name                                                          | : | Tajul Confectionaries                                                                    |
|------------------------------------------------------------------------|---|------------------------------------------------------------------------------------------|
| Address/ Location                                                      | : | Kalitola bazar, Gobindoganj, Gaibandha.                                                  |
| Total Investment in BDT                                                | : | Tk. 288,000                                                                              |
| Financing                                                              | : | Self Tk. 188,000 (from existing business)<br>Required Investment Tk. 100,000 (as equity) |
| Present salary/drawings from business                                  | : | BDT 5,000 (Five thousand)                                                                |
| Proposed Salary                                                        | : | BDT 6,000 (Six thousand)                                                                 |
| Proposed Business<br>Implementation Plan                               |   |                                                                                          |
| <ul><li>(i) % of present gross profit<br/>margin</li></ul>             | : | On an average 20%                                                                        |
| <ul><li>(ii) Estimated % of proposed<br/>gross profit margin</li></ul> | : | On an average 20%                                                                        |
| (iii) In future risk mgt. plan<br>(from fire, disaster etc.)           |   |                                                                                          |

## PRESENT & PROPOSED INVESTMENT BREAKDOWN

| Particu                                                       | Existing<br>Business<br>(BDT)                                                                                              | Proposed<br>(BDT) | Total<br>(BDT) |         |
|---------------------------------------------------------------|----------------------------------------------------------------------------------------------------------------------------|-------------------|----------------|---------|
| Existing                                                      | Proposed                                                                                                                   |                   |                |         |
| item, bakery item and soft<br>drinks, betel nut, fruits etc.) | Investment in products<br>(Grocery item,<br>confectionary item, bakery<br>item and soft drinks, betel<br>nut, fruits etc.) | 103,797           | 100,000        | 203,797 |
| Investment in equipment (Refr                                 |                                                                                                                            |                   |                |         |
| machine, fan, light etc.)                                     | 19,900                                                                                                                     | -                 | 19,900         |         |
| Cash in hand                                                  |                                                                                                                            |                   |                |         |
|                                                               |                                                                                                                            | 4,744             | _              | 4,744   |
| Debtors (Since March, 2016 to                                 |                                                                                                                            |                   |                |         |
|                                                               | 8,559                                                                                                                      | _                 | 8,559          |         |
| Advance for Shop                                              |                                                                                                                            |                   |                |         |
|                                                               | 30,000                                                                                                                     | -                 | 30,000         |         |
| Decoration (Fixture & Fittings)                               |                                                                                                                            |                   |                |         |
|                                                               |                                                                                                                            | 21,000            | -              | 21,000  |
| Total Capital                                                 | 188,000                                                                                                                    | 100,000           | 288,000        |         |