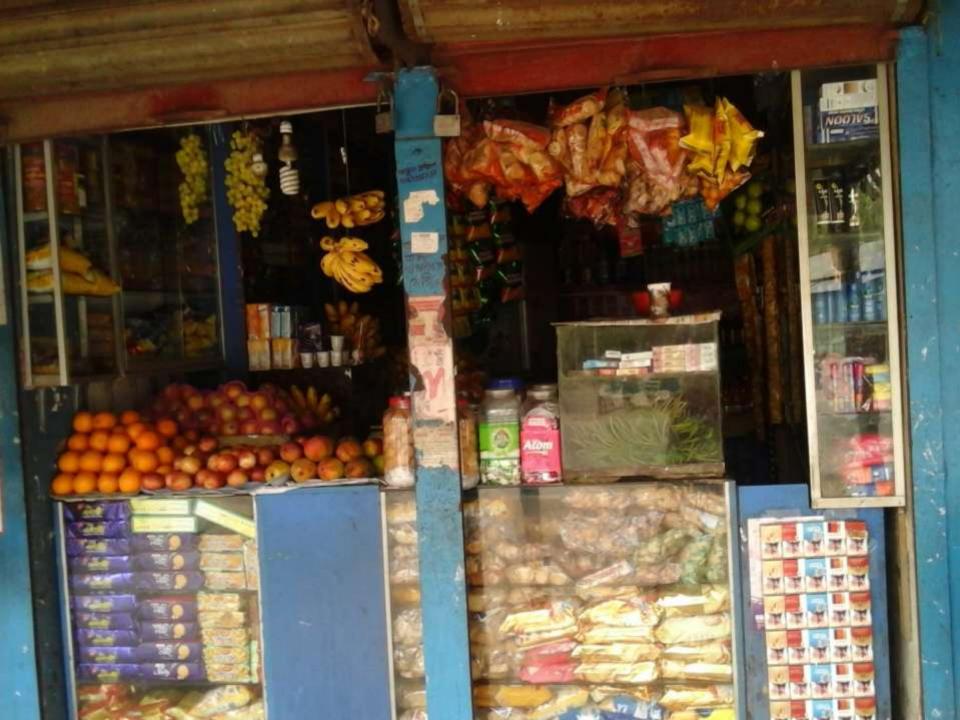

## **PROPOSED NOBIN UDYOKTA BUSINESS INFO**

| Business Name                                                          | : | Tajul Confectionaries                                                                    |
|------------------------------------------------------------------------|---|------------------------------------------------------------------------------------------|
| Address/ Location                                                      | : | Kalitola bazar, Gobindoganj, Gaibandha.                                                  |
| Total Investment in BDT                                                | : | Tk. 288,000                                                                              |
| Financing                                                              | : | Self Tk. 188,000 (from existing business)<br>Required Investment Tk. 100,000 (as equity) |
| Present salary/drawings from business                                  | : | BDT 5,000 (Five thousand)                                                                |
| Proposed Salary                                                        | : | BDT 6,000 (Six thousand)                                                                 |
| Proposed Business<br>Implementation Plan                               |   |                                                                                          |
| <ul><li>(i) % of present gross profit<br/>margin</li></ul>             | : | On an average 20%                                                                        |
| <ul><li>(ii) Estimated % of proposed<br/>gross profit margin</li></ul> | : | On an average 20%                                                                        |
| (iii) In future risk mgt. plan<br>(from fire, disaster etc.)           |   |                                                                                          |