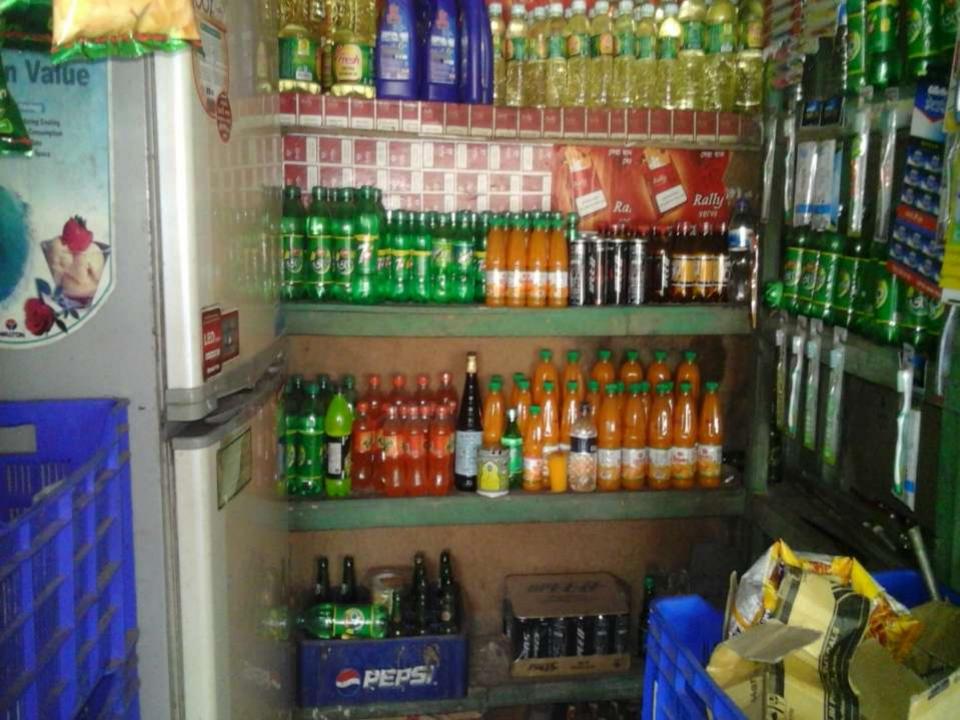

## **PROPOSED NOBIN UDYOKTA BUSINESS INFO**

| Business Name                                                          | : | Tajul Confectionaries                                                                    |
|------------------------------------------------------------------------|---|------------------------------------------------------------------------------------------|
| Address/ Location                                                      | : | Kalitola bazar, Gobindoganj, Gaibandha.                                                  |
| Total Investment in BDT                                                | : | Tk. 288,000                                                                              |
| Financing                                                              | : | Self Tk. 188,000 (from existing business)<br>Required Investment Tk. 100,000 (as equity) |
| Present salary/drawings from business                                  | : | BDT 5,000 (Five thousand)                                                                |
| Proposed Salary                                                        | : | BDT 6,000 (Six thousand)                                                                 |
| Proposed Business<br>Implementation Plan                               |   |                                                                                          |
| <ul><li>(i) % of present gross profit<br/>margin</li></ul>             | : | On an average 20%                                                                        |
| <ul><li>(ii) Estimated % of proposed<br/>gross profit margin</li></ul> | : | On an average 20%                                                                        |
| (iii) In future risk mgt. plan<br>(from fire, disaster etc.)           |   |                                                                                          |

## PRESENT & PROPOSED INVESTMENT BREAKDOWN

| Particu                                                       | Existing<br>Business<br>(BDT)                                                                                              | Proposed<br>(BDT) | Total<br>(BDT) |         |
|---------------------------------------------------------------|----------------------------------------------------------------------------------------------------------------------------|-------------------|----------------|---------|
| Existing                                                      | Proposed                                                                                                                   |                   |                |         |
| item, bakery item and soft<br>drinks, betel nut, fruits etc.) | Investment in products<br>(Grocery item,<br>confectionary item, bakery<br>item and soft drinks, betel<br>nut, fruits etc.) | 103,797           | 100,000        | 203,797 |
| Investment in equipment (Refr                                 |                                                                                                                            |                   |                |         |
| machine, fan, light etc.)                                     | 19,900                                                                                                                     | -                 | 19,900         |         |
| Cash in hand                                                  |                                                                                                                            |                   |                |         |
|                                                               |                                                                                                                            | 4,744             | _              | 4,744   |
| Debtors (Since March, 2016 to                                 |                                                                                                                            |                   |                |         |
|                                                               | 8,559                                                                                                                      | _                 | 8,559          |         |
| Advance for Shop                                              |                                                                                                                            |                   |                |         |
|                                                               | 30,000                                                                                                                     | -                 | 30,000         |         |
| Decoration (Fixture & Fittings)                               |                                                                                                                            |                   |                |         |
|                                                               |                                                                                                                            | 21,000            | -              | 21,000  |
| Total Capital                                                 | 188,000                                                                                                                    | 100,000           | 288,000        |         |