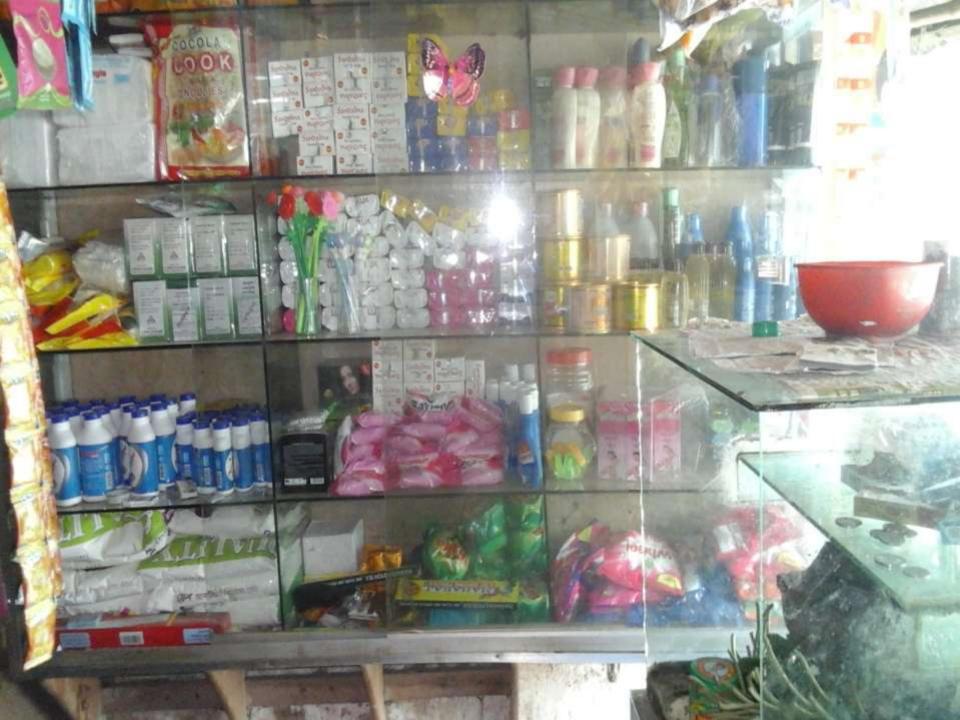

## **PROPOSED NOBIN UDYOKTA BUSINESS INFO**

| Business Name                                                          | : | Tajul Confectionaries                                                                    |
|------------------------------------------------------------------------|---|------------------------------------------------------------------------------------------|
| Address/ Location                                                      | : | Kalitola bazar, Gobindoganj, Gaibandha.                                                  |
| Total Investment in BDT                                                | : | Tk. 288,000                                                                              |
| Financing                                                              | : | Self Tk. 188,000 (from existing business)<br>Required Investment Tk. 100,000 (as equity) |
| Present salary/drawings from business                                  | : | BDT 5,000 (Five thousand)                                                                |
| Proposed Salary                                                        | : | BDT 6,000 (Six thousand)                                                                 |
| Proposed Business<br>Implementation Plan                               |   |                                                                                          |
| <ul><li>(i) % of present gross profit<br/>margin</li></ul>             | : | On an average 20%                                                                        |
| <ul><li>(ii) Estimated % of proposed<br/>gross profit margin</li></ul> | : | On an average 20%                                                                        |
| (iii) In future risk mgt. plan<br>(from fire, disaster etc.)           |   |                                                                                          |