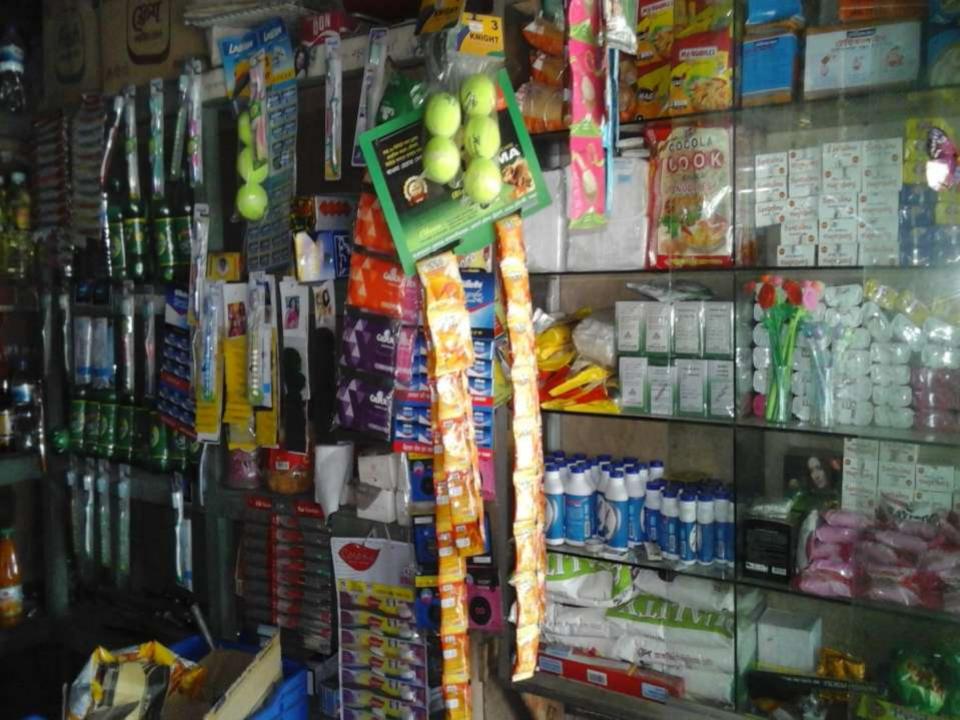

## **PROPOSED NOBIN UDYOKTA BUSINESS INFO**

| Business Name                                                          | : | Tajul Confectionaries                                                                    |
|------------------------------------------------------------------------|---|------------------------------------------------------------------------------------------|
| Address/ Location                                                      | : | Kalitola bazar, Gobindoganj, Gaibandha.                                                  |
| Total Investment in BDT                                                | : | Tk. 288,000                                                                              |
| Financing                                                              | : | Self Tk. 188,000 (from existing business)<br>Required Investment Tk. 100,000 (as equity) |
| Present salary/drawings from business                                  | : | BDT 5,000 (Five thousand)                                                                |
| Proposed Salary                                                        | : | BDT 6,000 (Six thousand)                                                                 |
| Proposed Business<br>Implementation Plan                               |   |                                                                                          |
| <ul><li>(i) % of present gross profit<br/>margin</li></ul>             | : | On an average 20%                                                                        |
| <ul><li>(ii) Estimated % of proposed<br/>gross profit margin</li></ul> | : | On an average 20%                                                                        |
| (iii) In future risk mgt. plan<br>(from fire, disaster etc.)           |   |                                                                                          |

## PRESENT & PROPOSED INVESTMENT BREAKDOWN

| Particu                                                       | Existing<br>Business<br>(BDT)                                                                                              | Proposed<br>(BDT) | Total<br>(BDT) |         |
|---------------------------------------------------------------|----------------------------------------------------------------------------------------------------------------------------|-------------------|----------------|---------|
| Existing                                                      | Proposed                                                                                                                   |                   |                |         |
| item, bakery item and soft<br>drinks, betel nut, fruits etc.) | Investment in products<br>(Grocery item,<br>confectionary item, bakery<br>item and soft drinks, betel<br>nut, fruits etc.) | 103,797           | 100,000        | 203,797 |
| Investment in equipment (Refr                                 |                                                                                                                            |                   |                |         |
| machine, fan, light etc.)                                     | 19,900                                                                                                                     | -                 | 19,900         |         |
| Cash in hand                                                  |                                                                                                                            |                   |                |         |
|                                                               |                                                                                                                            | 4,744             | _              | 4,744   |
| Debtors (Since March, 2016 to                                 |                                                                                                                            |                   |                |         |
|                                                               | 8,559                                                                                                                      | _                 | 8,559          |         |
| Advance for Shop                                              |                                                                                                                            |                   |                |         |
|                                                               | 30,000                                                                                                                     | -                 | 30,000         |         |
| Decoration (Fixture & Fittings)                               |                                                                                                                            |                   |                |         |
|                                                               |                                                                                                                            | 21,000            | -              | 21,000  |
| Total Capital                                                 | 188,000                                                                                                                    | 100,000           | 288,000        |         |