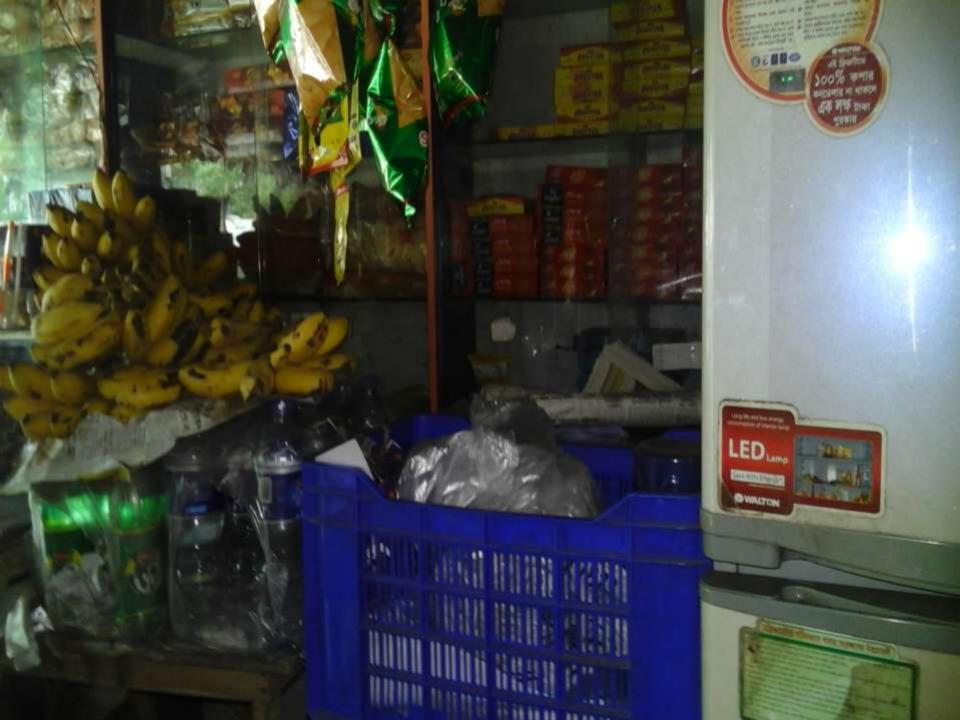

## **PROPOSED NOBIN UDYOKTA BUSINESS INFO**

| Business Name                                                          | : | Tajul Confectionaries                                                                    |
|------------------------------------------------------------------------|---|------------------------------------------------------------------------------------------|
| Address/ Location                                                      | : | Kalitola bazar, Gobindoganj, Gaibandha.                                                  |
| Total Investment in BDT                                                | : | Tk. 288,000                                                                              |
| Financing                                                              | : | Self Tk. 188,000 (from existing business)<br>Required Investment Tk. 100,000 (as equity) |
| Present salary/drawings from business                                  | : | BDT 5,000 (Five thousand)                                                                |
| Proposed Salary                                                        | : | BDT 6,000 (Six thousand)                                                                 |
| Proposed Business<br>Implementation Plan                               |   |                                                                                          |
| <ul><li>(i) % of present gross profit<br/>margin</li></ul>             | : | On an average 20%                                                                        |
| <ul><li>(ii) Estimated % of proposed<br/>gross profit margin</li></ul> | : | On an average 20%                                                                        |
| (iii) In future risk mgt. plan<br>(from fire, disaster etc.)           |   |                                                                                          |

## PRESENT & PROPOSED INVESTMENT BREAKDOWN

| Particu                                                       | Existing<br>Business<br>(BDT)                                                                                              | Proposed<br>(BDT) | Total<br>(BDT) |         |
|---------------------------------------------------------------|----------------------------------------------------------------------------------------------------------------------------|-------------------|----------------|---------|
| Existing                                                      | Proposed                                                                                                                   |                   |                |         |
| item, bakery item and soft<br>drinks, betel nut, fruits etc.) | Investment in products<br>(Grocery item,<br>confectionary item, bakery<br>item and soft drinks, betel<br>nut, fruits etc.) | 103,797           | 100,000        | 203,797 |
| Investment in equipment (Refr                                 |                                                                                                                            |                   |                |         |
| machine, fan, light etc.)                                     | 19,900                                                                                                                     | -                 | 19,900         |         |
| Cash in hand                                                  |                                                                                                                            |                   |                |         |
|                                                               |                                                                                                                            | 4,744             | _              | 4,744   |
| Debtors (Since March, 2016 to                                 |                                                                                                                            |                   |                |         |
|                                                               | 8,559                                                                                                                      | _                 | 8,559          |         |
| Advance for Shop                                              |                                                                                                                            |                   |                |         |
|                                                               | 30,000                                                                                                                     | -                 | 30,000         |         |
| Decoration (Fixture & Fittings)                               |                                                                                                                            |                   |                |         |
|                                                               |                                                                                                                            | 21,000            | -              | 21,000  |
| Total Capital                                                 | 188,000                                                                                                                    | 100,000           | 288,000        |         |