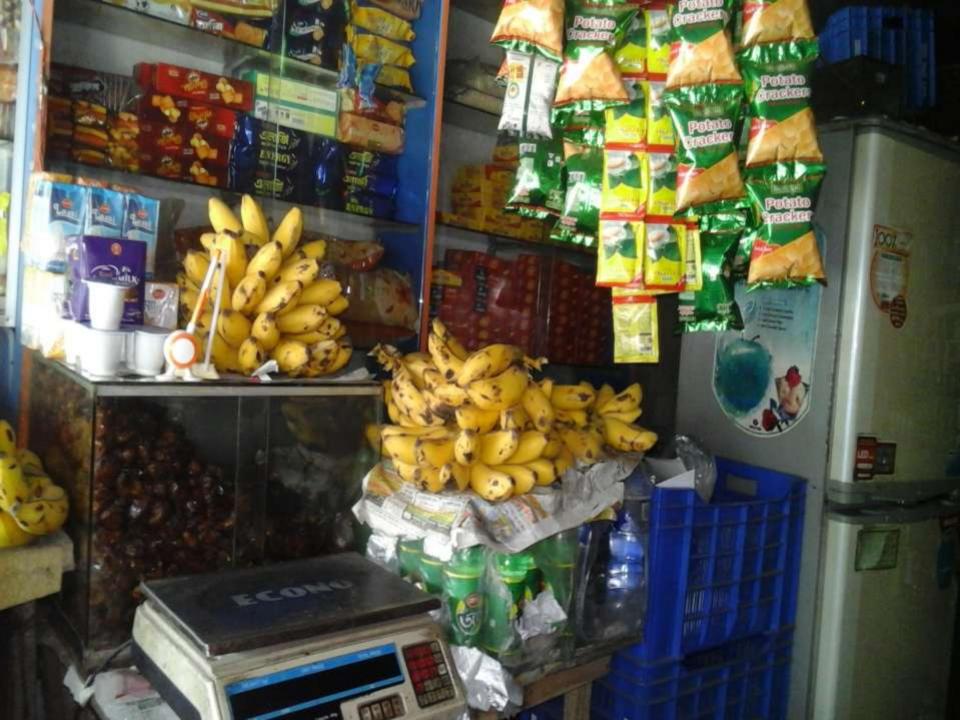

## **PROPOSED NOBIN UDYOKTA BUSINESS INFO**

| Business Name                                                          | : | Tajul Confectionaries                                                                    |
|------------------------------------------------------------------------|---|------------------------------------------------------------------------------------------|
| Address/ Location                                                      | : | Kalitola bazar, Gobindoganj, Gaibandha.                                                  |
| Total Investment in BDT                                                | : | Tk. 288,000                                                                              |
| Financing                                                              | : | Self Tk. 188,000 (from existing business)<br>Required Investment Tk. 100,000 (as equity) |
| Present salary/drawings from business                                  | : | BDT 5,000 (Five thousand)                                                                |
| Proposed Salary                                                        | : | BDT 6,000 (Six thousand)                                                                 |
| Proposed Business<br>Implementation Plan                               |   |                                                                                          |
| <ul><li>(i) % of present gross profit<br/>margin</li></ul>             | : | On an average 20%                                                                        |
| <ul><li>(ii) Estimated % of proposed<br/>gross profit margin</li></ul> | : | On an average 20%                                                                        |
| (iii) In future risk mgt. plan<br>(from fire, disaster etc.)           |   |                                                                                          |