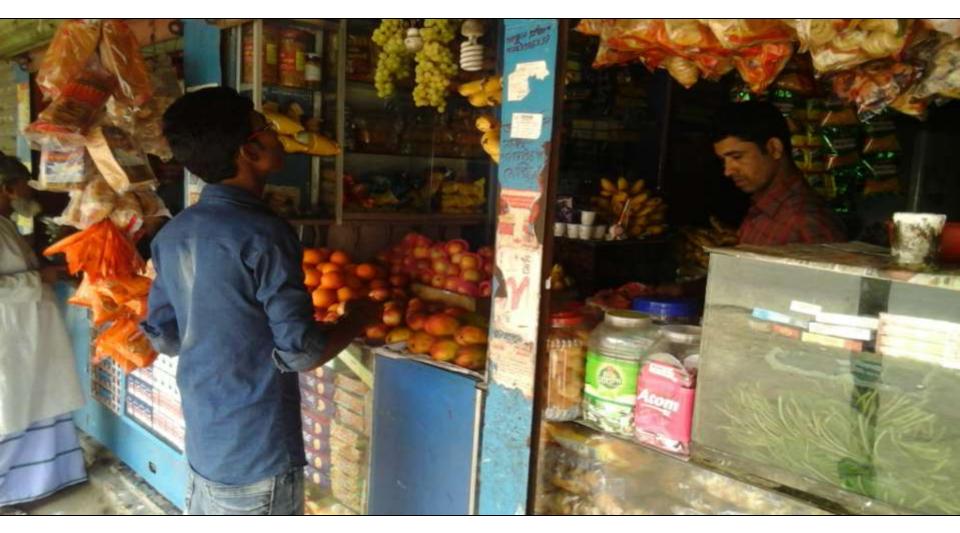

## **PROPOSED NOBIN UDYOKTA BUSINESS INFO**

| Business Name                                                          | : | Tajul Confectionaries                                                                    |
|------------------------------------------------------------------------|---|------------------------------------------------------------------------------------------|
| Address/ Location                                                      | : | Kalitola bazar, Gobindoganj, Gaibandha.                                                  |
| Total Investment in BDT                                                | : | Tk. 288,000                                                                              |
| Financing                                                              | : | Self Tk. 188,000 (from existing business)<br>Required Investment Tk. 100,000 (as equity) |
| Present salary/drawings from business                                  | : | BDT 5,000 (Five thousand)                                                                |
| Proposed Salary                                                        | : | BDT 6,000 (Six thousand)                                                                 |
| Proposed Business<br>Implementation Plan                               |   |                                                                                          |
| <ul><li>(i) % of present gross profit<br/>margin</li></ul>             | : | On an average 20%                                                                        |
| <ul><li>(ii) Estimated % of proposed<br/>gross profit margin</li></ul> | : | On an average 20%                                                                        |
| (iii) In future risk mgt. plan<br>(from fire, disaster etc.)           |   |                                                                                          |