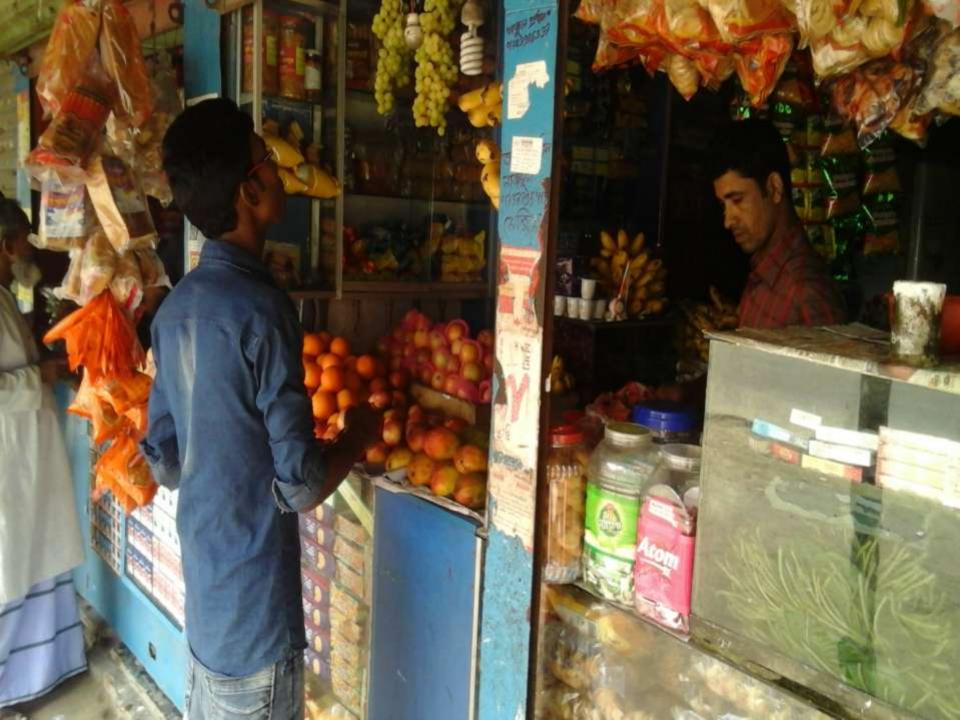

## **PROPOSED NOBIN UDYOKTA BUSINESS INFO**

| Business Name                                                          | : | Tajul Confectionaries                                                                    |
|------------------------------------------------------------------------|---|------------------------------------------------------------------------------------------|
| Address/ Location                                                      | : | Kalitola bazar, Gobindoganj, Gaibandha.                                                  |
| Total Investment in BDT                                                | : | Tk. 288,000                                                                              |
| Financing                                                              | : | Self Tk. 188,000 (from existing business)<br>Required Investment Tk. 100,000 (as equity) |
| Present salary/drawings from business                                  | : | BDT 5,000 (Five thousand)                                                                |
| Proposed Salary                                                        | : | BDT 6,000 (Six thousand)                                                                 |
| Proposed Business<br>Implementation Plan                               |   |                                                                                          |
| <ul><li>(i) % of present gross profit<br/>margin</li></ul>             | : | On an average 20%                                                                        |
| <ul><li>(ii) Estimated % of proposed<br/>gross profit margin</li></ul> | : | On an average 20%                                                                        |
| (iii) In future risk mgt. plan<br>(from fire, disaster etc.)           |   |                                                                                          |

## PRESENT & PROPOSED INVESTMENT BREAKDOWN

| Particu                                                       | Existing<br>Business<br>(BDT)                                                                                              | Proposed<br>(BDT) | Total<br>(BDT) |         |
|---------------------------------------------------------------|----------------------------------------------------------------------------------------------------------------------------|-------------------|----------------|---------|
| Existing                                                      | Proposed                                                                                                                   |                   |                |         |
| item, bakery item and soft<br>drinks, betel nut, fruits etc.) | Investment in products<br>(Grocery item,<br>confectionary item, bakery<br>item and soft drinks, betel<br>nut, fruits etc.) | 103,797           | 100,000        | 203,797 |
| Investment in equipment (Refr                                 |                                                                                                                            |                   |                |         |
| machine, fan, light etc.)                                     | 19,900                                                                                                                     | -                 | 19,900         |         |
| Cash in hand                                                  |                                                                                                                            |                   |                |         |
|                                                               |                                                                                                                            | 4,744             | _              | 4,744   |
| Debtors (Since March, 2016 to                                 |                                                                                                                            |                   |                |         |
|                                                               | 8,559                                                                                                                      | _                 | 8,559          |         |
| Advance for Shop                                              |                                                                                                                            |                   |                |         |
|                                                               | 30,000                                                                                                                     | -                 | 30,000         |         |
| Decoration (Fixture & Fittings)                               |                                                                                                                            |                   |                |         |
|                                                               |                                                                                                                            | 21,000            | -              | 21,000  |
| Total Capital                                                 | 188,000                                                                                                                    | 100,000           | 288,000        |         |