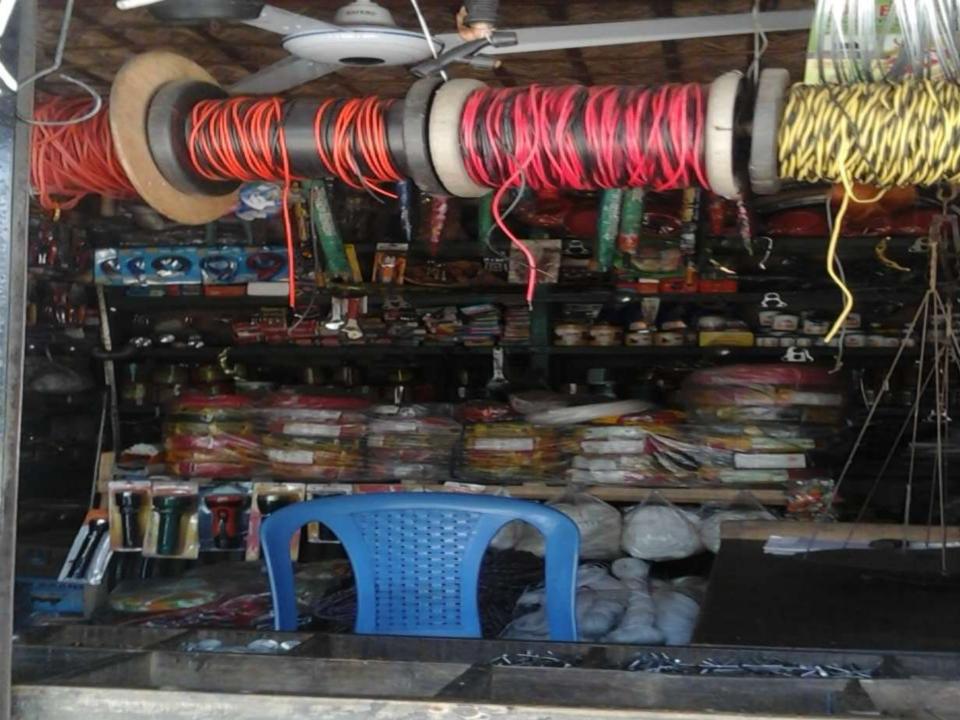

## **PROPOSED NOBIN UDYOKTA BUSINESS INFO**

| Business Name                                                          | : | Mim Sohagi Cycle Store & Hardware                                                        |
|------------------------------------------------------------------------|---|------------------------------------------------------------------------------------------|
| Address/ Location                                                      | : | Kalitola Bazar, Dorbosto, Gobindoganj, Gaibandha.                                        |
| Total Investment in BDT                                                | : | Tk. 421,000                                                                              |
| Financing                                                              | : | Self Tk. 301,000 (from existing business)<br>Required Investment Tk. 120,000 (as equity) |
| Present salary/drawings from business                                  | : | BDT 4,000 (Four thousand)                                                                |
| Proposed Salary                                                        | : | BDT 5,000 (Five thousand)                                                                |
| Proposed Business<br>Implementation Plan                               |   |                                                                                          |
| <ul><li>(i) % of present gross profit<br/>margin</li></ul>             | : | On an average 20%                                                                        |
| <ul><li>(ii) Estimated % of proposed<br/>gross profit margin</li></ul> | : | On an average 20%                                                                        |
| (iii) In future risk mgt. plan<br>(from fire, disaster etc.)           |   |                                                                                          |

## PRESENT & PROPOSED INVESTMENT BREAKDOWN

| Particul                                                                               | Existing<br>Business<br>(BDT)                                                             | Proposed<br>(BDT) | Total<br>(BDT) |         |  |
|----------------------------------------------------------------------------------------|-------------------------------------------------------------------------------------------|-------------------|----------------|---------|--|
| Existing                                                                               | Proposed                                                                                  | <b>、</b>          |                |         |  |
| Investment in products (cycle,<br>auto parts item, electric and<br>hardware item etc.) | Investment in products<br>(cycle, auto parts item,<br>electric and hardware item<br>etc.) | 270,445           | 120,000        | 390,445 |  |
| Investment in equipment (fan,                                                          | 2,600                                                                                     | -                 | 2,600          |         |  |
| Cash in hand                                                                           |                                                                                           | 9,865             | _              | 9,865   |  |
| Debtors (Since February, 2016                                                          | 19,390                                                                                    | _                 | 19,390         |         |  |
| Creditors (Since March, 2016 t                                                         | (10,000)                                                                                  | -                 | (10,000)       |         |  |
| Decoration (Fixture & Fittings)                                                        | 8,700                                                                                     | _                 | 8,700          |         |  |
| Total Capital                                                                          | 301,000                                                                                   | 120,000           | 421,000        |         |  |