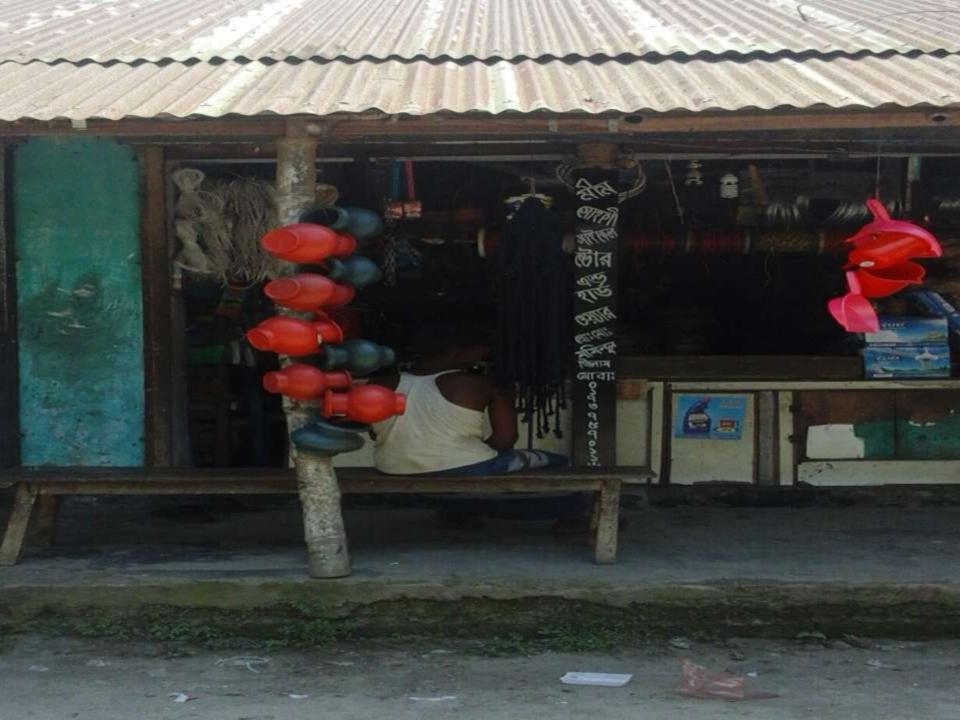

## **PROPOSED NOBIN UDYOKTA BUSINESS INFO**

| Business Name                                                          | : | Mim Sohagi Cycle Store & Hardware                                                        |
|------------------------------------------------------------------------|---|------------------------------------------------------------------------------------------|
| Address/ Location                                                      | : | Kalitola Bazar, Dorbosto, Gobindoganj, Gaibandha.                                        |
| Total Investment in BDT                                                | : | Tk. 421,000                                                                              |
| Financing                                                              | : | Self Tk. 301,000 (from existing business)<br>Required Investment Tk. 120,000 (as equity) |
| Present salary/drawings from business                                  | : | BDT 4,000 (Four thousand)                                                                |
| Proposed Salary                                                        | : | BDT 5,000 (Five thousand)                                                                |
| Proposed Business<br>Implementation Plan                               |   |                                                                                          |
| <ul><li>(i) % of present gross profit<br/>margin</li></ul>             | : | On an average 20%                                                                        |
| <ul><li>(ii) Estimated % of proposed<br/>gross profit margin</li></ul> | : | On an average 20%                                                                        |
| (iii) In future risk mgt. plan<br>(from fire, disaster etc.)           |   |                                                                                          |