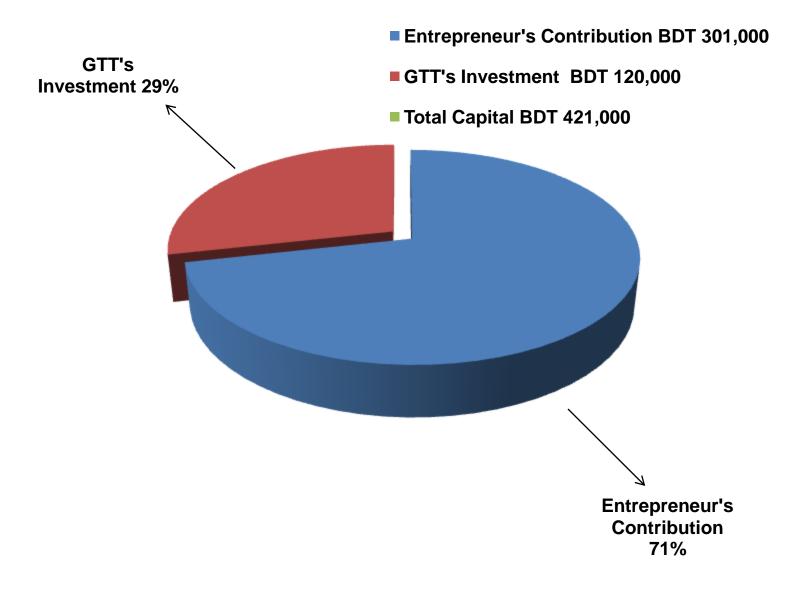

## PRESENT & PROPOSED INVESTMENT BREAKDOWN

| Particul                                                                               | Existing<br>Business<br>(BDT)                                                             | Proposed<br>(BDT) | Total<br>(BDT) |         |  |
|----------------------------------------------------------------------------------------|-------------------------------------------------------------------------------------------|-------------------|----------------|---------|--|
| Existing                                                                               | Proposed                                                                                  | <b>、</b>          |                |         |  |
| Investment in products (cycle,<br>auto parts item, electric and<br>hardware item etc.) | Investment in products<br>(cycle, auto parts item,<br>electric and hardware item<br>etc.) | 270,445           | 120,000        | 390,445 |  |
| Investment in equipment (fan,                                                          | 2,600                                                                                     | -                 | 2,600          |         |  |
| Cash in hand                                                                           |                                                                                           | 9,865             | _              | 9,865   |  |
| Debtors (Since February, 2016                                                          | 19,390                                                                                    | _                 | 19,390         |         |  |
| Creditors (Since March, 2016 t                                                         | (10,000)                                                                                  | -                 | (10,000)       |         |  |
| Decoration (Fixture & Fittings)                                                        | 8,700                                                                                     | _                 | 8,700          |         |  |
| Total Capital                                                                          | 301,000                                                                                   | 120,000           | 421,000        |         |  |