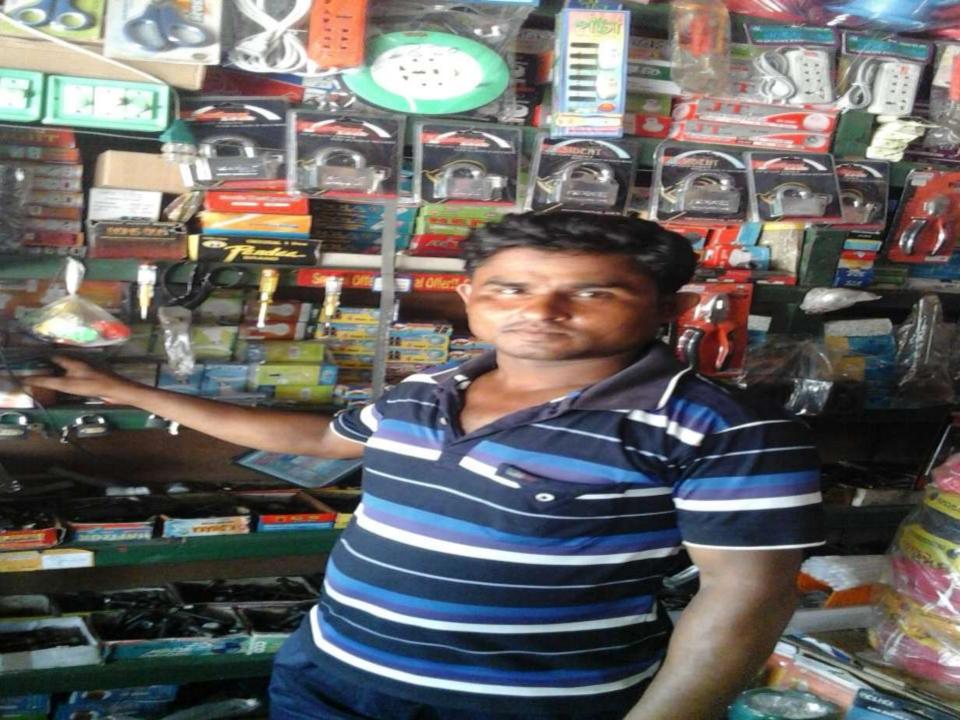

## **PROPOSED NOBIN UDYOKTA BUSINESS INFO**

| Business Name                                                          | : | Mim Sohagi Cycle Store & Hardware                                                        |
|------------------------------------------------------------------------|---|------------------------------------------------------------------------------------------|
| Address/ Location                                                      | : | Kalitola Bazar, Dorbosto, Gobindoganj, Gaibandha.                                        |
| Total Investment in BDT                                                | : | Tk. 421,000                                                                              |
| Financing                                                              | : | Self Tk. 301,000 (from existing business)<br>Required Investment Tk. 120,000 (as equity) |
| Present salary/drawings from business                                  | : | BDT 4,000 (Four thousand)                                                                |
| Proposed Salary                                                        | : | BDT 5,000 (Five thousand)                                                                |
| Proposed Business<br>Implementation Plan                               |   |                                                                                          |
| <ul><li>(i) % of present gross profit<br/>margin</li></ul>             | : | On an average 20%                                                                        |
| <ul><li>(ii) Estimated % of proposed<br/>gross profit margin</li></ul> | : | On an average 20%                                                                        |
| (iii) In future risk mgt. plan<br>(from fire, disaster etc.)           |   |                                                                                          |

## SWOT ANALYSIS

т

| <ul> <li>STRENGTH</li> <li>Present employment:<br/>Self: 01 Family: 01 (Father)<br/>Others (beyond family): 0<br/>Future employment:0</li> <li>Trade License in his own name;</li> <li>He has on hand training;</li> <li>Skilled and working experiences (16years);</li> </ul> | WEAKNESS □ Can not supply goods as per demand.                         |
|--------------------------------------------------------------------------------------------------------------------------------------------------------------------------------------------------------------------------------------------------------------------------------|------------------------------------------------------------------------|
| OPPORTUNITIES  Location of Shop; Have some fixed customers (Retail & Wholesale); Increasing demand; The Capital of the entrepreneur will be BDT 560,871 after 3 years excluding payback of investor's money.                                                                   | T <sub>HREATS</sub> <ul> <li>Increase of local competitors;</li> </ul> |