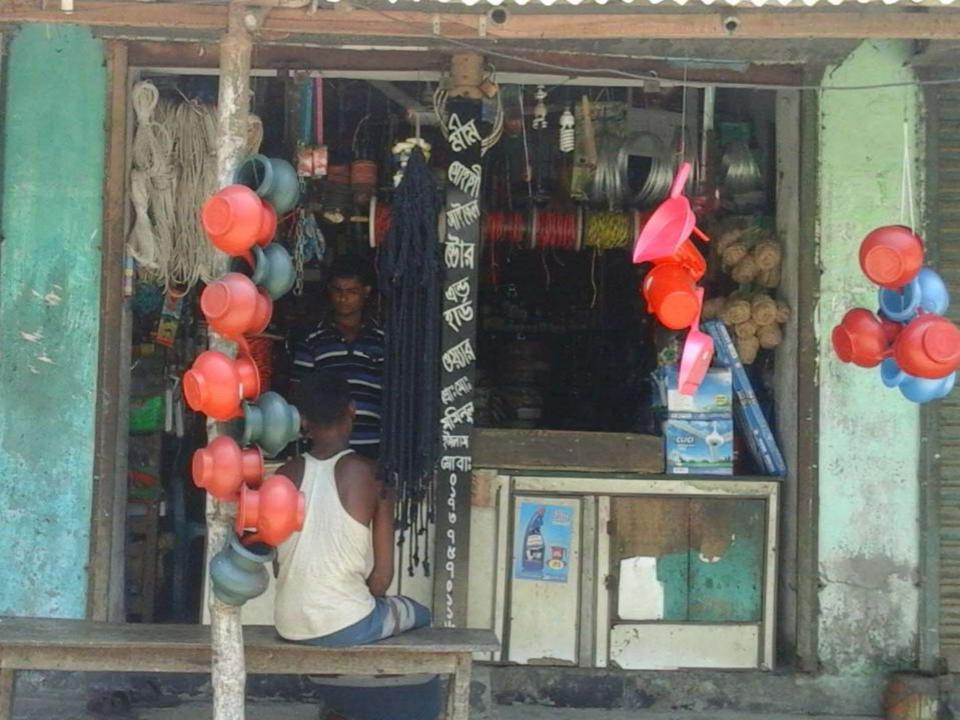

## **PROPOSED NOBIN UDYOKTA BUSINESS INFO**

| Business Name                                                          | : | Mim Sohagi Cycle Store & Hardware                                                        |
|------------------------------------------------------------------------|---|------------------------------------------------------------------------------------------|
| Address/ Location                                                      | : | Kalitola Bazar, Dorbosto, Gobindoganj, Gaibandha.                                        |
| Total Investment in BDT                                                | : | Tk. 421,000                                                                              |
| Financing                                                              | : | Self Tk. 301,000 (from existing business)<br>Required Investment Tk. 120,000 (as equity) |
| Present salary/drawings from business                                  | : | BDT 4,000 (Four thousand)                                                                |
| Proposed Salary                                                        | : | BDT 5,000 (Five thousand)                                                                |
| Proposed Business<br>Implementation Plan                               |   |                                                                                          |
| <ul><li>(i) % of present gross profit<br/>margin</li></ul>             | : | On an average 20%                                                                        |
| <ul><li>(ii) Estimated % of proposed<br/>gross profit margin</li></ul> | : | On an average 20%                                                                        |
| (iii) In future risk mgt. plan<br>(from fire, disaster etc.)           |   |                                                                                          |