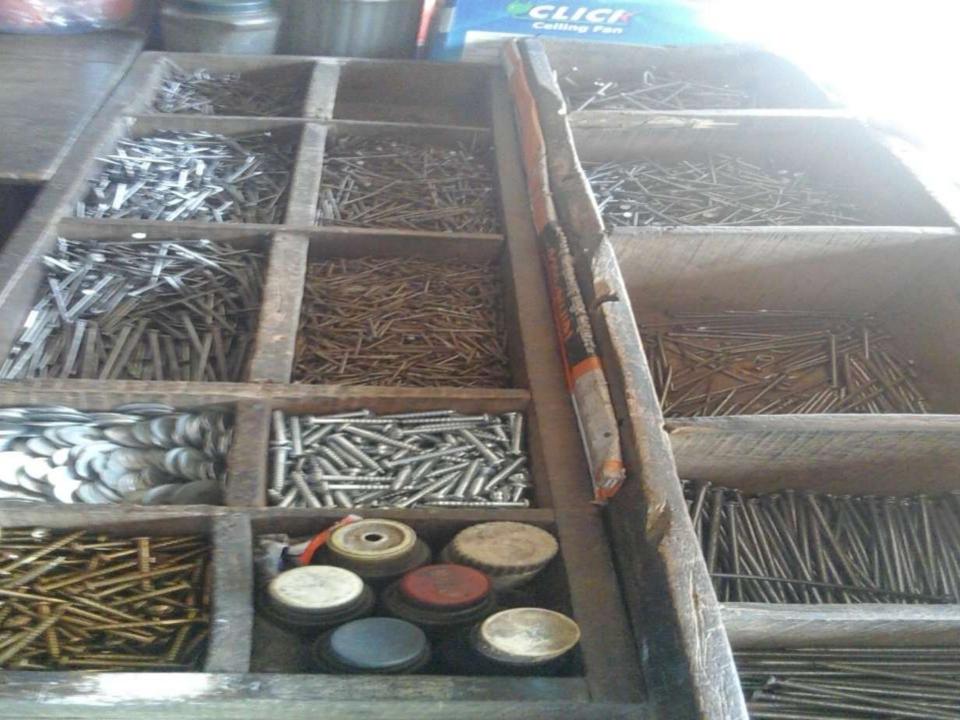

## **PROPOSED NOBIN UDYOKTA BUSINESS INFO**

| Business Name                                                          | : | Mim Sohagi Cycle Store & Hardware                                                        |
|------------------------------------------------------------------------|---|------------------------------------------------------------------------------------------|
| Address/ Location                                                      | : | Kalitola Bazar, Dorbosto, Gobindoganj, Gaibandha.                                        |
| Total Investment in BDT                                                | : | Tk. 421,000                                                                              |
| Financing                                                              | : | Self Tk. 301,000 (from existing business)<br>Required Investment Tk. 120,000 (as equity) |
| Present salary/drawings from business                                  | : | BDT 4,000 (Four thousand)                                                                |
| Proposed Salary                                                        | : | BDT 5,000 (Five thousand)                                                                |
| Proposed Business<br>Implementation Plan                               |   |                                                                                          |
| <ul><li>(i) % of present gross profit<br/>margin</li></ul>             | : | On an average 20%                                                                        |
| <ul><li>(ii) Estimated % of proposed<br/>gross profit margin</li></ul> | : | On an average 20%                                                                        |
| (iii) In future risk mgt. plan<br>(from fire, disaster etc.)           |   |                                                                                          |

## PRESENT & PROPOSED INVESTMENT BREAKDOWN

| Particul                                                                               | Existing<br>Business<br>(BDT)                                                             | Proposed<br>(BDT) | Total<br>(BDT) |         |  |
|----------------------------------------------------------------------------------------|-------------------------------------------------------------------------------------------|-------------------|----------------|---------|--|
| Existing                                                                               | Proposed                                                                                  | <b>、</b>          |                |         |  |
| Investment in products (cycle,<br>auto parts item, electric and<br>hardware item etc.) | Investment in products<br>(cycle, auto parts item,<br>electric and hardware item<br>etc.) | 270,445           | 120,000        | 390,445 |  |
| Investment in equipment (fan,                                                          | 2,600                                                                                     | -                 | 2,600          |         |  |
| Cash in hand                                                                           |                                                                                           | 9,865             | _              | 9,865   |  |
| Debtors (Since February, 2016                                                          | 19,390                                                                                    | _                 | 19,390         |         |  |
| Creditors (Since March, 2016 t                                                         | (10,000)                                                                                  | -                 | (10,000)       |         |  |
| Decoration (Fixture & Fittings)                                                        | 8,700                                                                                     | _                 | 8,700          |         |  |
| Total Capital                                                                          | 301,000                                                                                   | 120,000           | 421,000        |         |  |