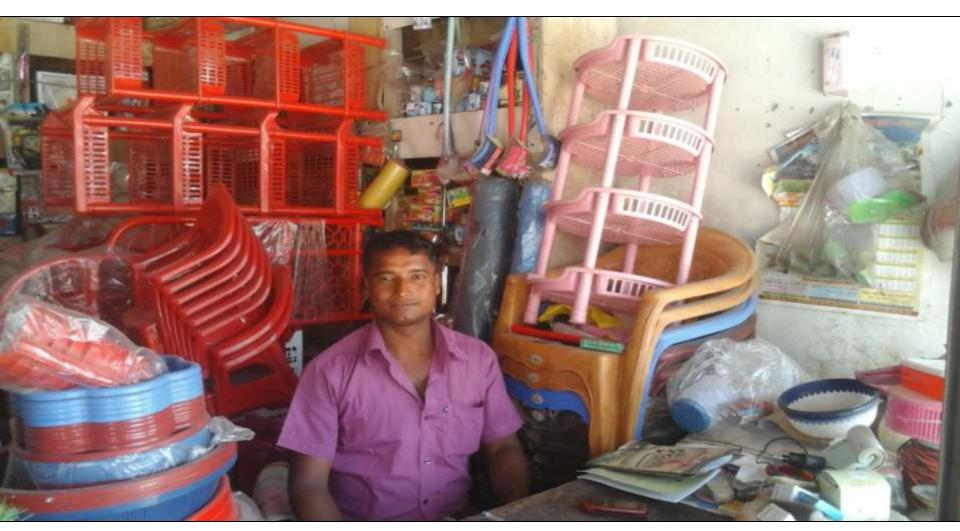

#### Proposed NU Business Name: Sumi Varieties Store

Business Category: General Retail & Wholesale



Business Proposal Identified by: Md. Asaduzzaman, Asst. Officer, Gobindoganj Unit, Gaibandha.

Business Proposal prepared by: Fahina Yesmin Happy

## BRIEF BIO OF THE PROPOSED NOBIN UDYOKTA

| Name and address                                                                                                          | : | Md. Mahabubur Rahman Vill: Ramnathpur, Union: Dorbosto, Post: Bishubari, Upazila: Gobindoganj, District: Gaibandha.                                                     |
|---------------------------------------------------------------------------------------------------------------------------|---|-------------------------------------------------------------------------------------------------------------------------------------------------------------------------|
| Age