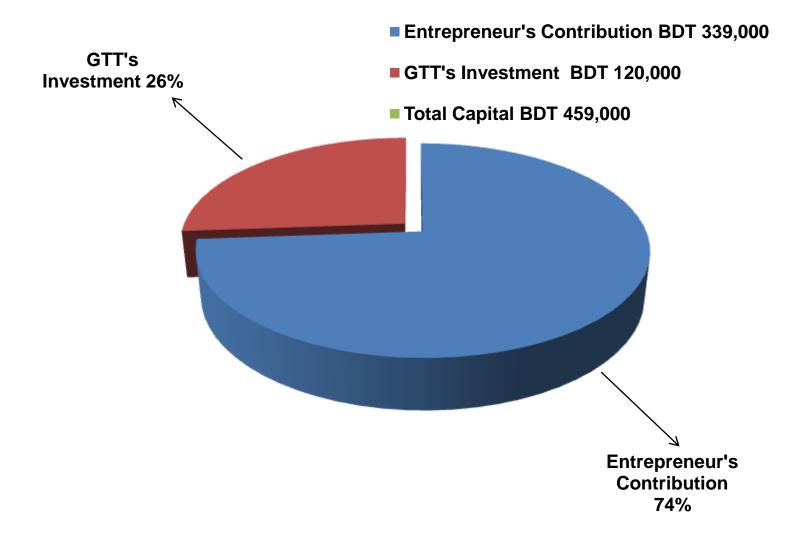

### PRESENT & PROPOSED INVESTMENT BREAKDOWN

| Particul                                                                                                         | Existing Business                                                                                   | Proposed<br>(BDT) | Total<br>(BDT) |          |  |
|------------------------------------------------------------------------------------------------------------------|-----------------------------------------------------------------------------------------------------|-------------------|----------------|----------|--|
| Existing                                                                                                         | Proposed                                                                                            | (BDT)             | (221)          | (33.)    |  |
| Investment in products (Different types of hardware item, crockeries item, toys and gift item, others item etc.) | Investment in products (Different types of hardware item, crockeries item, toys and gift item etc.) | 187,320           | 120,000        | 307,320  |  |
| Investment in machineries and                                                                                    | equipment (weight                                                                                   |                   |                |          |  |
| machine, fan, light etc.)                                                                                        | -                                                                                                   | 6,600             |                | 6,600    |  |
| Cash in hand                                                                                                     | 11,416                                                                                              | -                 | 11,416         |          |  |
| Debtors (Since March, 2016 to a                                                                                  | at Present)                                                                                         | ,                 |                | ,        |  |
| ,                                                                                                                | ·                                                                                                   | 10,900            | 1              | 10,900   |  |
| GB Outstanding loan                                                                                              |                                                                                                     |                   |                |          |  |
|                                                                                                                  |                                                                                                     | (11,736)          | _              | (11,736) |  |
| Creditors (Since February, 2016                                                                                  | to at Present)                                                                                      |                   |                |          |  |
|                                                                                                                  |                                                                                                     | (45,000)          |                | (45,000) |  |
| Advance for Shop                                                                                                 |                                                                                                     |                   |                |          |  |
|                                                                                                                  |                                                                                                     | 170,000           |                | 170,000  |  |
| Decoration (Fixture & Fittings)                                                                                  |                                                                                                     |                   |                |          |  |
|                                                                                                                  |                                                                                                     | 9,500             |                | 9,500    |  |
| Total Capital                                                                                                    | 339,000                                                                                             | 120,000           | 459,000        |          |  |