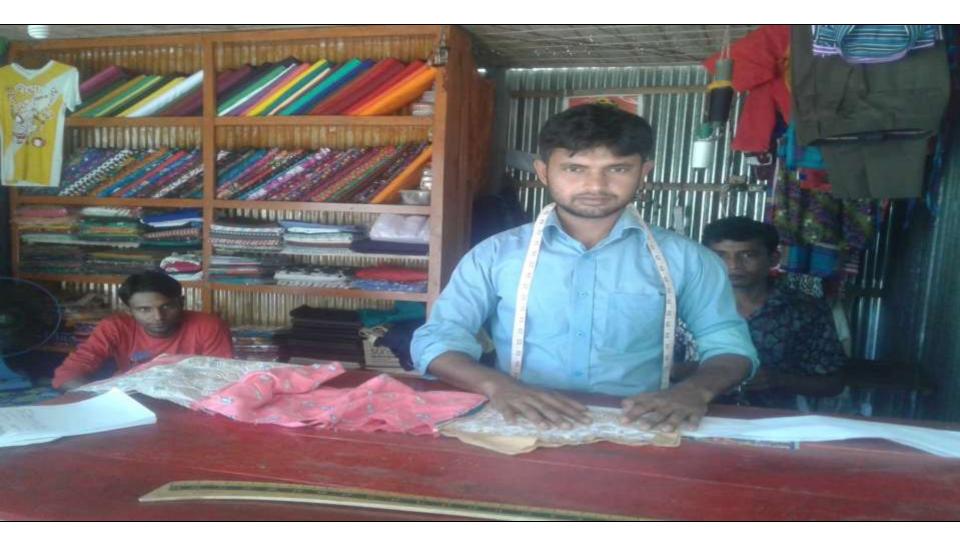

#### Proposed NU Business Name: Imam Tailors

### BRIEF BIO OF THE PROPOSED NOBIN UDYOKTA

| Name and address                                                                                                          |    | Md. Arif Hossen  Vill: Jogipara, Union: Saghata, Post: Munshirhat, Upazila: Saghta, District: Gaibandha. |  |  |  |
|---------------------------------------------------------------------------------------------------------------------------|----|----------------------------------------------------------------------------------------------------------|--|--|--|
| Age                                                                                                                       | :  | 26 years                                                                                                 |  |  |  |
| Marital status                                                                                                            | •  | Married                                                                                                  |  |  |  |
| Children                                                                                                                  | •• | 01 (One) Son                                                                                             |  |  |  |
| No. of siblings:                                                                                                          | :  | 02 (Two) Brothers                                                                                        |  |  |  |
| Parent's and GB related Info: (i) Who is GB member (ii) Mother's name (iii) Father's name (iv) GB member's info           |    | Mother                                                                                                   |  |  |  |
| Further Information: (v) Who pays GB loan installment (vi) Mobile lady (vii) Grameen Education Loan (viii) Any other loan |    | N/A<br>No<br>Nil<br>Nil                                                                                  |  |  |  |

### PROPOSED NOBIN UDYOKTA BUSINESS INFO

| Business Name                                                                                                                        | : | Imam Tailors                                                                         |
|--------------------------------------------------------------------------------------------------------------------------------------|---|--------------------------------------------------------------------------------------|
| Address/ Location                                                                                                                    | : | Mongla Bazar, Jugipara, Saghata, Gaibandha.                                          |
| Total Investment in BDT                                                                                                              | : | Tk. 252,000                                                                          |
| Financing                                                                                                                            | : | Self Tk. 172,000 (from existing business) Required Investment Tk. 80,000 (as equity) |
| Present salary/drawings from business                                                                                                | : | BDT 4,500 (Four thousand five hundred)                                               |
| Proposed Salary                                                                                                                      | : | BDT 6,000 (Six thousand)                                                             |
| Proposed Business Implementation Plan                                                                                                |   |                                                                                      |
| (i) % of present gross profit margin                                                                                                 | : | On an average 20% and Tailoring 75%                                                  |
| <ul><li>(ii) Estimated % of proposed gross profit margin</li><li>(iii) In future risk mgt. plan (from fire, disaster etc.)</li></ul> | : | On an average 20% and Tailoring 75%                                                  |