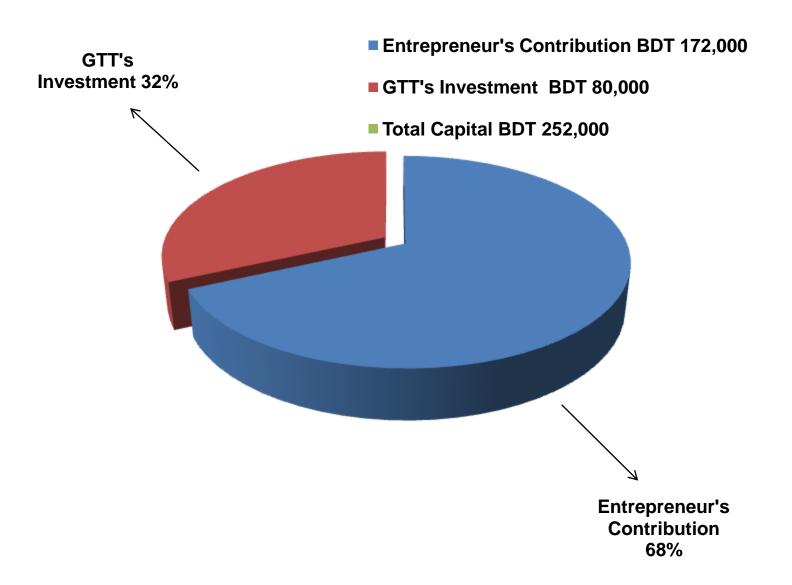

### PRESENT & PROPOSED INVESTMENT BREAKDOWN

| Partice                                                  | Existing<br>Business<br>(BDT)                                                                                                 | Proposed<br>(BDT) | Total<br>(BDT) |         |  |
|----------------------------------------------------------|-------------------------------------------------------------------------------------------------------------------------------|-------------------|----------------|---------|--|
| Existing                                                 | Proposed                                                                                                                      | (,                | (,             |         |  |
| pieces, gaug cloth, shirt, pant, scarf, lungi and others | Investment in products (Different types of three pieces, gaug cloth, shirt, pant, scarf, lungi and others garments item etc.) | 116,020           | 80,000         | 196,020 |  |
| Investment in machine & equi                             | 17,750                                                                                                                        | -                 | 17,750         |         |  |
| etc.) Cash in hand                                       |                                                                                                                               | 1,260             | -              | 1,260   |  |
| Debtors (Since March, 2016 t                             | 7,070                                                                                                                         |                   | 7,070          |         |  |
| Advance for Shop                                         | 20,000                                                                                                                        | -                 | 20,000         |         |  |
| Decoration (Fixture & Fittings)                          |                                                                                                                               | 9,900             | -              | 9,900   |  |
| Total Capital                                            |                                                                                                                               | 172,000           | 80,000         | 252,000 |  |