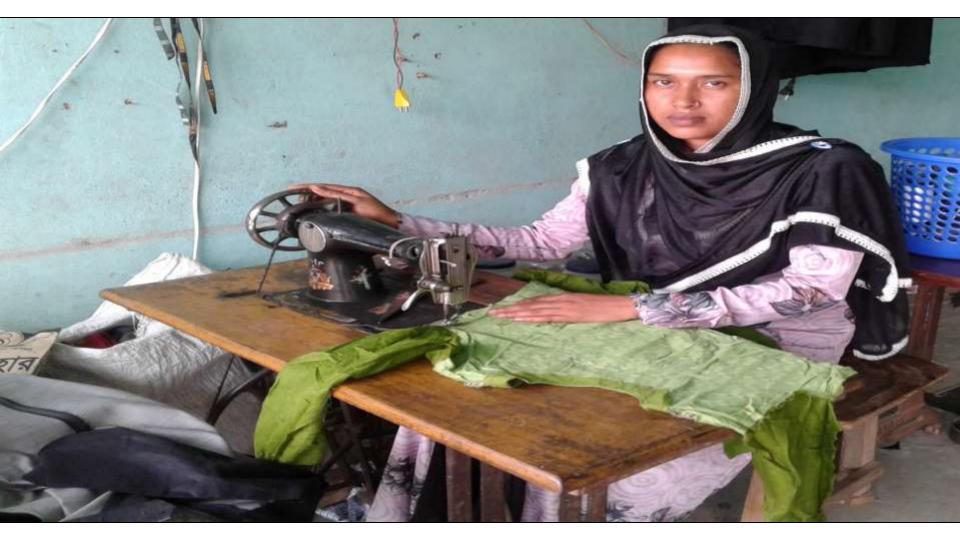

#### Proposed NU Business Name: VIP Tailors

#### Business Category: Clothing & Apparels



Business Proposal Identified by: Jamshed Ali Sarkar, Asst. Officer, Saghata Unit, Gaibandha.

Business Proposal prepared by: Fahina Yesmin Happy

### BRIEF BIO OF THE PROPOSED NOBIN UDYOKTA

| Name and address                                                                                                          |   | Mst. Golapi Begum  Vill: Masudpur, Union: 08 no. jumarbari, Post: Jumarbari, Upazila: Saghata, District: Gaibandha. |  |  |  |  |
|---------------------------------------------------------------------------------------------------------------------------|---|---------------------------------------------------------------------------------------------------------------------|--|--|--|--|
| Age