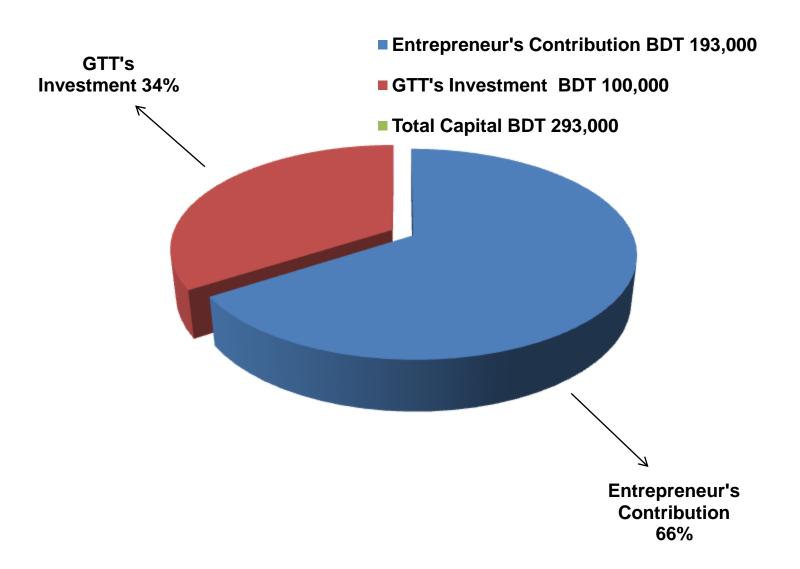

# PROPOSED NOBIN UDYOKTA BUSINESS INFO

| Business Name                                                | : | V I P Tailors                                                                         |
|--------------------------------------------------------------|---|---------------------------------------------------------------------------------------|
| Address/ Location                                            | : | Jumarbari, Saghata, Gaibandha.                                                        |
| Total Investment in BDT                                      | : | Tk. 293,000                                                                           |
| Financing                                                    | : | Self Tk. 193,000 (from existing business) Required Investment Tk. 100,000 (as equity) |
| Present salary/drawings from business                        | • | BDT 5,000 (Five thousand)                                                             |
| Proposed Salary                                              | : | BDT 6,500 (Six thousand five hundred)                                                 |
| Proposed Business Implementation Plan                        |   |                                                                                       |
| (i) % of present gross profit margin                         | : | On an average 20% and Tailoring 80%                                                   |
| (ii) Estimated % of proposed gross profit margin             | : | On an average 20% and Tailoring 80%                                                   |
| (iii) In future risk mgt. plan<br>(from fire, disaster etc.) |   |                                                                                       |

#### PRESENT & PROPOSED INVESTMENT BREAKDOWN

| Partice                                                                                                     | Existing<br>Business<br>(BDT) | Proposed<br>(BDT) | Total<br>(BDT) |        |
|-------------------------------------------------------------------------------------------------------------|-------------------------------|-------------------|----------------|--------|
| Existing                                                                                                    | ()                            | (,                |                |        |
| Investment in products (Different types of three pieces, gauge cloth, shirt, pant, scarf, ladies wear etc.) | 97,420                        | 90,000            | 187,420        |        |
| Investment in machine & equ                                                                                 | ipment (Sewing machine,       |                   |                |        |
| over lock machine, iron, sewin                                                                              | 22,700                        | -                 | 22,700         |        |
| Cash in hand                                                                                                |                               |                   |                |        |
|                                                                                                             | 8,290                         | _                 | 8,290          |        |
| Debtors (Since February, 201                                                                                | 6 to at Present)              |                   |                |        |
|                                                                                                             |                               | 14,840            | _              | 14,840 |
| Advance for Shop                                                                                            | 20,000                        | -                 | 20,000         |        |
| Decoration (Fixture &                                                                                       | New Decoartion (Shelf-02)     |                   |                |        |
| Fittings)                                                                                                   |                               | 29,750            | 10,000         | 39,750 |
| Total Capital                                                                                               | 193,000                       | 100,000           | 293,000        |        |